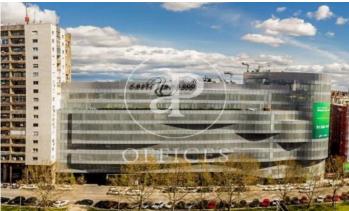

## Office for rent in Castellana.

Ref. AOM2207020

## Madrid / Chamartín

- ✓ Security
- ✓ A/C
- ✓ Heating
- Parking
- ✓ Condition: Very good

Price from 11,005 € | Surface 355 m<sup>2</sup> - 2039 m<sup>2</sup> | 6 Units

OFFICE IN REPRESENTATIVE AND EXCLUSIVE OFFICES BUILDING IN PLAZA CASTILLA. Exclusive and dedicated offices building located on the main artery of the city. The building has been adapted to the new trends of companies and people, becoming a sustainable building and Smart Building. Surrounded by all kinds of services and very well connected by both public and private transport; Atocha Station is a 15-minute drive away and is 13 minutes from Adolfo Suarez Airport. Can you imagine working here?