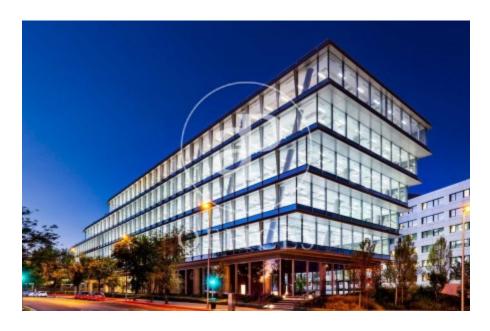

## Madrid / Chamartín

- ✓ Security
- ✓ A/C
- ✓ Heating
- Parking

Price from 24,735 € | Surface 970 m² - 1946 m² | 9 Units

OFFICE IN REPRESENTATIVE AND EXCLUSIVE OFFICES BUILDING NEAR CIUDAD BBVA. Port of Somport 21-23. Madrid inspiring new talent. An inspiring symbiosis between life and business in one of the axes of Madrid Nuevo Norte. A new hub of 60,000 m² (sqm) that combines offices, premium services and restaurants designed by KPF and B.O.D. and that will be developed in phases. The project has been designed to achieve the prestigious LEED® Platinum certification. Surrounded by all kinds of services and very well connected by both public and private transport; Atocha Station is a 17-minute drive away and is 9 minutes from Adolfo Suarez Airport. Can you imagine working here?