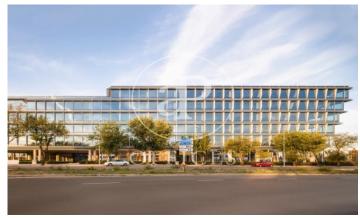

## Madrid / Chamartín

- ✓ Security
- ✓ A/C
- ✓ Heating
- Parking

Price from 24,735 € | Surface 970 m² - 1946 m² | 9 Units

OFFICE IN REPRESENTATIVE AND EXCLUSIVE OFFICES BUILDING NEAR CIUDAD BBVA. Port of Somport 21-23. Madrid inspiring new talent. An inspiring symbiosis between life and business in one of the axes of Madrid Nuevo Norte. A new hub of 60,000 m² (sqm) that combines offices, premium services and restaurants designed by KPF and B.O.D. and that will be developed in phases. The project has been designed to achieve the prestigious LEED® Platinum certification. Surrounded by all kinds of services and very well connected by both public and private transport; Atocha Station is a 17-minute drive away and is 9 minutes from Adolfo Suarez Airport. Can you imagine working here?