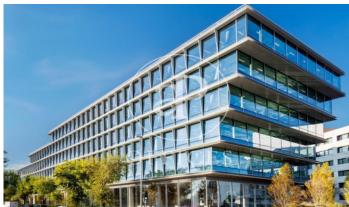

## Madrid / Chamartín

- ✓ Security
- ✓ A/C
- ✓ Heating
- Parking

Price from 24,735 € | Surface 970 m² - 1946 m² | 9 Units

OFFICE IN REPRESENTATIVE AND EXCLUSIVE OFFICES BUILDING NEAR CIUDAD BBVA. Port of Somport 21-23. Madrid inspiring new talent. An inspiring symbiosis between life and business in one of the axes of Madrid Nuevo Norte. A new hub of 60,000 m² (sqm) that combines offices, premium services and restaurants designed by KPF and B.O.D. and that will be developed in phases. The project has been designed to achieve the prestigious LEED® Platinum certification. Surrounded by all kinds of services and very well connected by both public and private transport; Atocha Station is a 17-minute drive away and is 9 minutes from Adolfo Suarez Airport. Can you imagine working here?