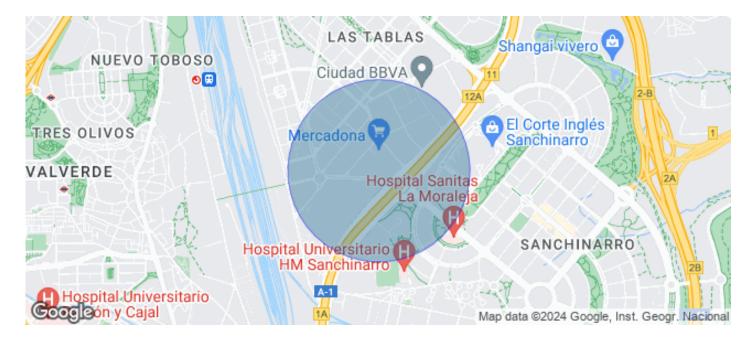

## Madrid / Chamartín

- ✓ Security
- ✓ A/C
- ✓ Heating
- Parking

Price from 24,735 € | Surface 970 m² - 1946 m² | 9 Units

OFFICE IN REPRESENTATIVE AND EXCLUSIVE OFFICES BUILDING NEAR CIUDAD BBVA. Port of Somport 21-23. Madrid inspiring new talent. An inspiring symbiosis between life and business in one of the axes of Madrid Nuevo Norte. A new hub of 60,000 m² (sqm) that combines offices, premium services and restaurants designed by KPF and B.O.D. and that will be developed in phases. The project has been designed to achieve the prestigious LEED® Platinum certification. Surrounded by all kinds of services and very well connected by both public and private transport; Atocha Station is a 17-minute drive away and is 9 minutes from Adolfo Suarez Airport. Can you imagine working here?