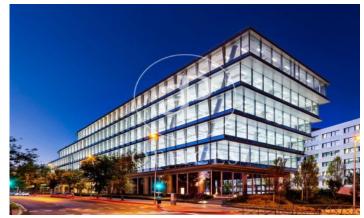

## Madrid / Chamartín

- ✓ Security
- ✓ A/C
- ✓ Heating
- Parking

Price from 24,735 € | Surface 970 m² - 1946 m² | 9 Units

OFFICE IN REPRESENTATIVE AND EXCLUSIVE OFFICES BUILDING NEAR CIUDAD BBVA. Port of Somport 21-23. Madrid inspiring new talent. An inspiring symbiosis between life and business in one of the axes of Madrid Nuevo Norte. A new hub of 60,000 m² (sqm) that combines offices, premium services and restaurants designed by KPF and B.O.D. and that will be developed in phases. The project has been designed to achieve the prestigious LEED® Platinum certification. Surrounded by all kinds of services and very well connected by both public and private transport; Atocha Station is a 17-minute drive away and is 9 minutes from Adolfo Suarez Airport. Can you imagine working here?