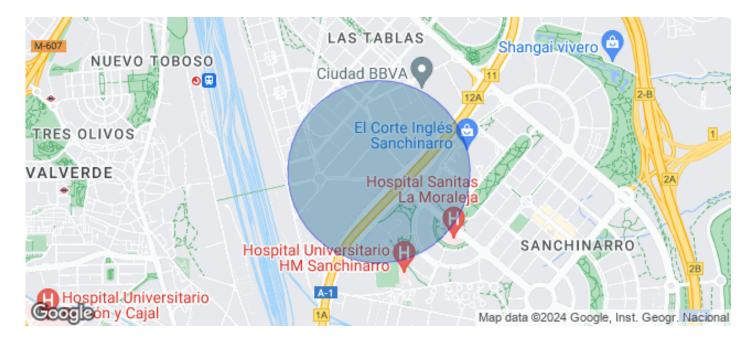

## Madrid / Chamartín

- ✓ Security
- ✓ A/C
- Heating

32,949 € | 1,762 m² | 18 €/m² | IBI a consultar con propiedad | Charges 4.50€/m2/mes

OFFICE IN REPRESENTATIVE AND EXCLUSIVE OFFICES BUILDING NEAR CIUDAD BBVA. Port of Somport 21-23. Madrid inspiring new talent. An inspiring symbiosis between life and business in one of the axes of Madrid Nuevo Norte. A new hub of 60,000 m² (sqm) that combines offices, premium services and restaurants designed by KPF and B.O.D. and that will be developed in phases. The project has been designed to achieve the prestigious LEED® Platinum certification. Surrounded by all kinds of services and very well connected by both public and private transport; Atocha Station is a 17-minute drive away and is 9 minutes from Adolfo Suarez Airport. Can you imagine working here?