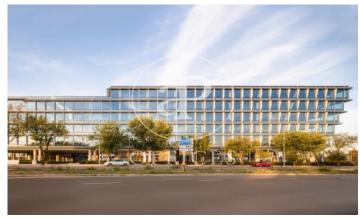

## Madrid / Chamartín

- ✓ Security
- ✓ A/C
- Heating

32,949 € | 1,762 m² | 18 €/m² | IBI a consultar con propiedad | Charges 4.50€/m2/mes

OFFICE IN REPRESENTATIVE AND EXCLUSIVE OFFICES BUILDING NEAR CIUDAD BBVA. Port of Somport 21-23. Madrid inspiring new talent. An inspiring symbiosis between life and business in one of the axes of Madrid Nuevo Norte. A new hub of 60,000 m² (sqm) that combines offices, premium services and restaurants designed by KPF and B.O.D. and that will be developed in phases. The project has been designed to achieve the prestigious LEED® Platinum certification. Surrounded by all kinds of services and very well connected by both public and private transport; Atocha Station is a 17-minute drive away and is 9 minutes from Adolfo Suarez Airport. Can you imagine working here?