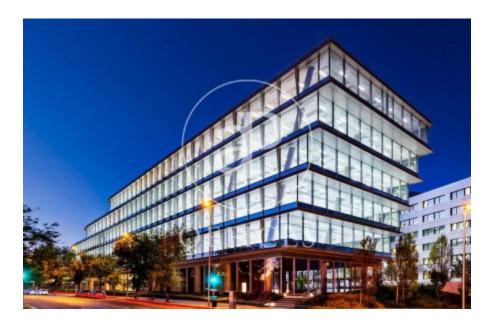

## Madrid / Chamartín

- ✓ Security
- ✓ A/C
- Heating

32,949 € | 1,762 m² | 18 €/m² | IBI a consultar con propiedad | Charges 4.50€/m2/mes

OFFICE IN REPRESENTATIVE AND EXCLUSIVE OFFICES BUILDING NEAR CIUDAD BBVA. Port of Somport 21-23. Madrid inspiring new talent. An inspiring symbiosis between life and business in one of the axes of Madrid Nuevo Norte. A new hub of 60,000 m² (sqm) that combines offices, premium services and restaurants designed by KPF and B.O.D. and that will be developed in phases. The project has been designed to achieve the prestigious LEED® Platinum certification. Surrounded by all kinds of services and very well connected by both public and private transport; Atocha Station is a 17-minute drive away and is 9 minutes from Adolfo Suarez Airport. Can you imagine working here?