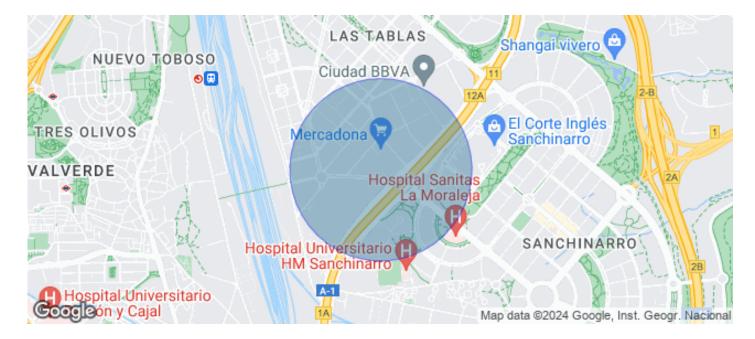

## Unit 2 Edificio A

Madrid / Chamartín

✓ Security✓ A/C

✓ Heating

Scalle Serrano 60, 4ª planta

 $33,\!697 \in$  | 1,802 m² | 18 €/m² | IBI a consultar con propiedad | Charges 4.50€/m2/mes

OFFICE IN REPRESENTATIVE AND EXCLUSIVE OFFICES BUILDING NEAR CIUDAD BBVA. Port of Somport 21-23. Madrid inspiring new talent. An inspiring symbiosis between life and business in one of the axes of Madrid Nuevo Norte. A new hub of 60,000 m<sup>2</sup> (sqm) that combines offices, premium services and restaurants designed by KPF and B.O.D. and that will be developed in phases. The project has been designed to achieve the prestigious LEED® Platinum certification. Surrounded by all kinds of services and very well connected by both public and private transport; Atocha Station is a 17-minute drive away and is 9 minutes from Adolfo Suarez Airport. Can you imagine working here?