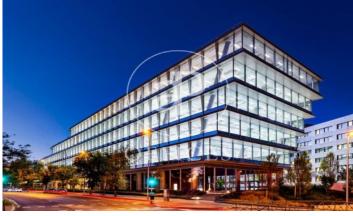

## Unit 2 Edificio A

Madrid / Chamartín

✓ Security✓ A/C

✓ Heating

Scalle Serrano 60, 4ª planta

 $33,\!697 \in$  | 1,802 m² | 18 €/m² | IBI a consultar con propiedad | Charges 4.50€/m2/mes

OFFICE IN REPRESENTATIVE AND EXCLUSIVE OFFICES BUILDING NEAR CIUDAD BBVA. Port of Somport 21-23. Madrid inspiring new talent. An inspiring symbiosis between life and business in one of the axes of Madrid Nuevo Norte. A new hub of 60,000 m<sup>2</sup> (sqm) that combines offices, premium services and restaurants designed by KPF and B.O.D. and that will be developed in phases. The project has been designed to achieve the prestigious LEED® Platinum certification. Surrounded by all kinds of services and very well connected by both public and private transport; Atocha Station is a 17-minute drive away and is 9 minutes from Adolfo Suarez Airport. Can you imagine working here?