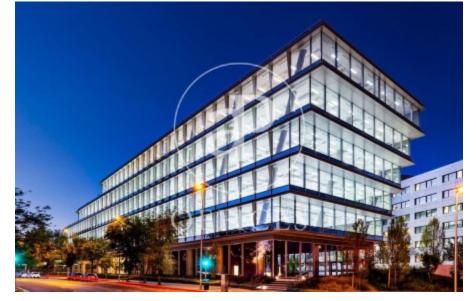

## Unit 2 Edificio A

Madrid / Chamartín

✓ Security✓ A/C

✓ Heating

Scalle Serrano 60, 4ª planta

 $33,\!697 \in$  | 1,802 m² | 18 €/m² | IBI a consultar con propiedad | Charges 4.50€/m2/mes

OFFICE IN REPRESENTATIVE AND EXCLUSIVE OFFICES BUILDING NEAR CIUDAD BBVA. Port of Somport 21-23. Madrid inspiring new talent. An inspiring symbiosis between life and business in one of the axes of Madrid Nuevo Norte. A new hub of 60,000 m<sup>2</sup> (sqm) that combines offices, premium services and restaurants designed by KPF and B.O.D. and that will be developed in phases. The project has been designed to achieve the prestigious LEED® Platinum certification. Surrounded by all kinds of services and very well connected by both public and private transport; Atocha Station is a 17-minute drive away and is 9 minutes from Adolfo Suarez Airport. Can you imagine working here?