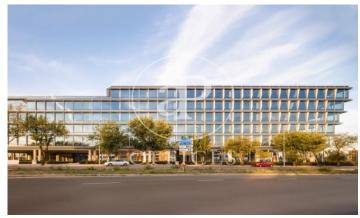

## Madrid / Chamartín

- ✓ Security
- ✓ A/C
- Heating

34,426 € | 1,841 m² | 18 €/m² | IBI a consultar con propiedad | Charges 4.50€/m²/mes

OFFICE IN REPRESENTATIVE AND EXCLUSIVE OFFICES BUILDING NEAR CIUDAD BBVA. Port of Somport 21-23. Madrid inspiring new talent. An inspiring symbiosis between life and business in one of the axes of Madrid Nuevo Norte. A new hub of 60,000 m² (sqm) that combines offices, premium services and restaurants designed by KPF and B.O.D. and that will be developed in phases. The project has been designed to achieve the prestigious LEED® Platinum certification. Surrounded by all kinds of services and very well connected by both public and private transport; Atocha Station is a 17-minute drive away and is 9 minutes from Adolfo Suarez Airport. Can you imagine working here?