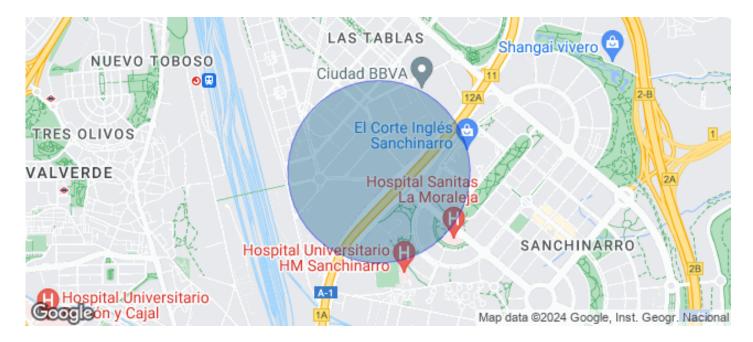

## Madrid / Chamartín

- ✓ Security
- ✓ A/C
- Heating

34,426 € | 1,841 m² | 18 €/m² | IBI a consultar con propiedad | Charges 4.50€/m²/mes

OFFICE IN REPRESENTATIVE AND EXCLUSIVE OFFICES BUILDING NEAR CIUDAD BBVA. Port of Somport 21-23. Madrid inspiring new talent. An inspiring symbiosis between life and business in one of the axes of Madrid Nuevo Norte. A new hub of 60,000 m² (sqm) that combines offices, premium services and restaurants designed by KPF and B.O.D. and that will be developed in phases. The project has been designed to achieve the prestigious LEED® Platinum certification. Surrounded by all kinds of services and very well connected by both public and private transport; Atocha Station is a 17-minute drive away and is 9 minutes from Adolfo Suarez Airport. Can you imagine working here?