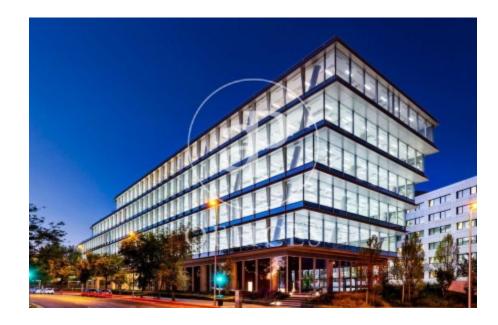

## Madrid / Chamartín

- ✓ Security
- ✓ A/C
- Heating

34,426 € | 1,841 m² | 18 €/m² | IBI a consultar con propiedad | Charges 4.50€/m²/mes

OFFICE IN REPRESENTATIVE AND EXCLUSIVE OFFICES BUILDING NEAR CIUDAD BBVA. Port of Somport 21-23. Madrid inspiring new talent. An inspiring symbiosis between life and business in one of the axes of Madrid Nuevo Norte. A new hub of 60,000 m² (sqm) that combines offices, premium services and restaurants designed by KPF and B.O.D. and that will be developed in phases. The project has been designed to achieve the prestigious LEED® Platinum certification. Surrounded by all kinds of services and very well connected by both public and private transport; Atocha Station is a 17-minute drive away and is 9 minutes from Adolfo Suarez Airport. Can you imagine working here?