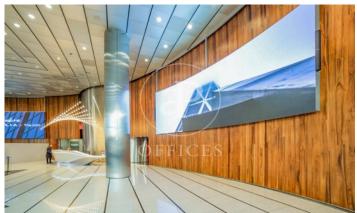

## Price from 10,906 € | Surface 340 m<sup>2</sup> - 575 m<sup>2</sup> | 3 Units

OFFICE FOR RENT IN PASEO DE LA CASTELLANA. Offices available in an exclusive building, with a maximum area of 515.25 m². Building of 24 floors above ground level, with 4 elevators located in the communications core. In addition to BREEAM certification, the building has a concierge service, 24/7 security and access control. Finished with raised floors and false ceilings; central air conditioning by ducts. Fire detector system. Emergency lights. Emergency door. Community expenses not included in the price. Possibility of renting parking spaces inside the building (1 parking space assigned for every 88 m² of rented area). Immediate availability. Unbeatable location, located in Plaza Castilla, 12 minutes drive from Adolfo Suárez Madrid Barajas Airport, with direct access to the A2 and the M-30, M-11 and M-607. Metro (Plaza Castilla), Bus (5, 27, 147, N24 and N22). Can you imagine working here?