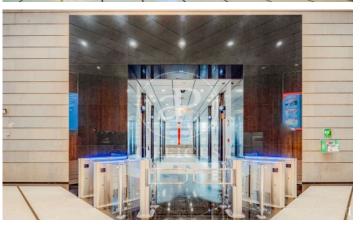

## Price from 10,906 € | Surface 340 m<sup>2</sup> - 575 m<sup>2</sup> | 3 Units

OFFICE FOR RENT IN PASEO DE LA CASTELLANA. Offices available in an exclusive building, with a maximum area of 515.25 m². Building of 24 floors above ground level, with 4 elevators located in the communications core. In addition to BREEAM certification, the building has a concierge service, 24/7 security and access control. Finished with raised floors and false ceilings; central air conditioning by ducts. Fire detector system. Emergency lights. Emergency door. Community expenses not included in the price. Possibility of renting parking spaces inside the building (1 parking space assigned for every 88 m² of rented area). Immediate availability. Unbeatable location, located in Plaza Castilla, 12 minutes drive from Adolfo Suárez Madrid Barajas Airport, with direct access to the A2 and the M-30, M-11 and M-607. Metro (Plaza Castilla), Bus (5, 27, 147, N24 and N22). Can you imagine working here?