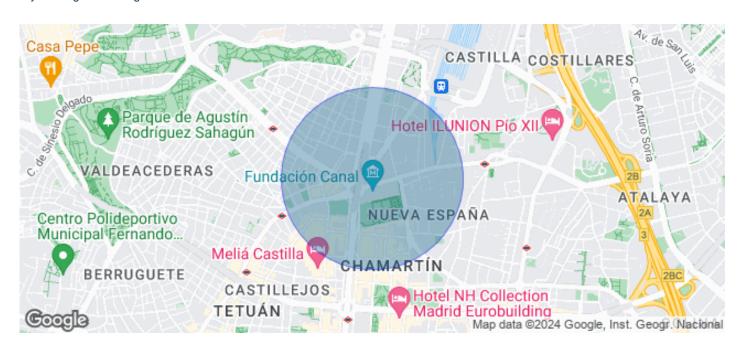

## Price from 10,906 € | Surface 340 m<sup>2</sup> - 575 m<sup>2</sup> | 3 Units

OFFICE FOR RENT IN PASEO DE LA CASTELLANA. Offices available in an exclusive building, with a maximum area of 515.25 m². Building of 24 floors above ground level, with 4 elevators located in the communications core. In addition to BREEAM certification, the building has a concierge service, 24/7 security and access control. Finished with raised floors and false ceilings; central air conditioning by ducts. Fire detector system. Emergency lights. Emergency door. Community expenses not included in the price. Possibility of renting parking spaces inside the building (1 parking space assigned for every 88 m² of rented area). Immediate availability. Unbeatable location, located in Plaza Castilla, 12 minutes drive from Adolfo Suárez Madrid Barajas Airport, with direct access to the A2 and the M-30, M-11 and M-607. Metro (Plaza Castilla), Bus (5, 27, 147, N24 and N22). Can you imagine working here?