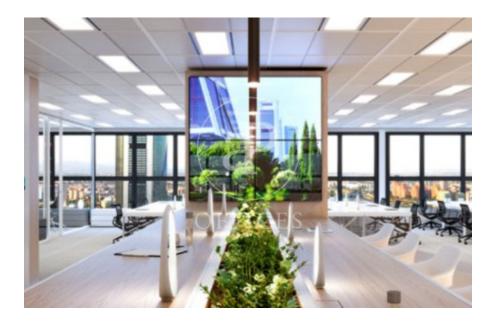

## Price from 10,906 € | Surface 340 m<sup>2</sup> - 575 m<sup>2</sup> | 3 Units

OFFICE FOR RENT IN PASEO DE LA CASTELLANA. Offices available in an exclusive building, with a maximum area of 515.25 m². Building of 24 floors above ground level, with 4 elevators located in the communications core. In addition to BREEAM certification, the building has a concierge service, 24/7 security and access control. Finished with raised floors and false ceilings; central air conditioning by ducts. Fire detector system. Emergency lights. Emergency door. Community expenses not included in the price. Possibility of renting parking spaces inside the building (1 parking space assigned for every 88 m² of rented area). Immediate availability. Unbeatable location, located in Plaza Castilla, 12 minutes drive from Adolfo Suárez Madrid Barajas Airport, with direct access to the A2 and the M-30, M-11 and M-607. Metro (Plaza Castilla), Bus (5, 27, 147, N24 and N22). Can you imagine working here?