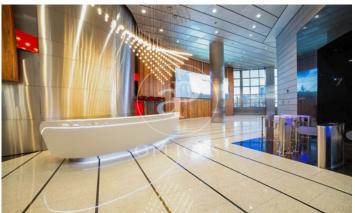

## Price from 10,906 € | Surface 340 m<sup>2</sup> - 575 m<sup>2</sup> | 3 Units

OFFICE FOR RENT IN PASEO DE LA CASTELLANA. Offices available in an exclusive building, with a maximum area of 515.25 m². Building of 24 floors above ground level, with 4 elevators located in the communications core. In addition to BREEAM certification, the building has a concierge service, 24/7 security and access control. Finished with raised floors and false ceilings; central air conditioning by ducts. Fire detector system. Emergency lights. Emergency door. Community expenses not included in the price. Possibility of renting parking spaces inside the building (1 parking space assigned for every 88 m² of rented area). Immediate availability. Unbeatable location, located in Plaza Castilla, 12 minutes drive from Adolfo Suárez Madrid Barajas Airport, with direct access to the A2 and the M-30, M-11 and M-607. Metro (Plaza Castilla), Bus (5, 27, 147, N24 and N22). Can you imagine working here?