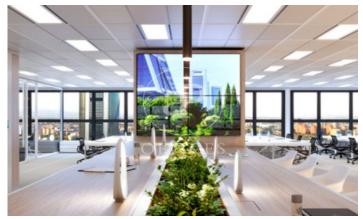

## Price from 10,906 € | Surface 340 m<sup>2</sup> - 575 m<sup>2</sup> | 3 Units

OFFICE FOR RENT IN PASEO DE LA CASTELLANA. Offices available in an exclusive building, with a maximum area of 515.25 m². Building of 24 floors above ground level, with 4 elevators located in the communications core. In addition to BREEAM certification, the building has a concierge service, 24/7 security and access control. Finished with raised floors and false ceilings; central air conditioning by ducts. Fire detector system. Emergency lights. Emergency door. Community expenses not included in the price. Possibility of renting parking spaces inside the building (1 parking space assigned for every 88 m² of rented area). Immediate availability. Unbeatable location, located in Plaza Castilla, 12 minutes drive from Adolfo Suárez Madrid Barajas Airport, with direct access to the A2 and the M-30, M-11 and M-607. Metro (Plaza Castilla), Bus (5, 27, 147, N24 and N22). Can you imagine working here?