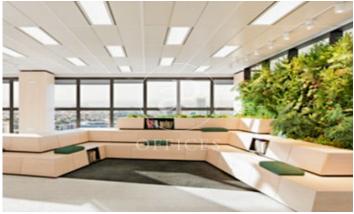

## Price from 10,906 € | Surface 340 m<sup>2</sup> - 575 m<sup>2</sup> | 3 Units

OFFICE FOR RENT IN PASEO DE LA CASTELLANA. Offices available in an exclusive building, with a maximum area of 515.25 m². Building of 24 floors above ground level, with 4 elevators located in the communications core. In addition to BREEAM certification, the building has a concierge service, 24/7 security and access control. Finished with raised floors and false ceilings; central air conditioning by ducts. Fire detector system. Emergency lights. Emergency door. Community expenses not included in the price. Possibility of renting parking spaces inside the building (1 parking space assigned for every 88 m² of rented area). Immediate availability. Unbeatable location, located in Plaza Castilla, 12 minutes drive from Adolfo Suárez Madrid Barajas Airport, with direct access to the A2 and the M-30, M-11 and M-607. Metro (Plaza Castilla), Bus (5, 27, 147, N24 and N22). Can you imagine working here?