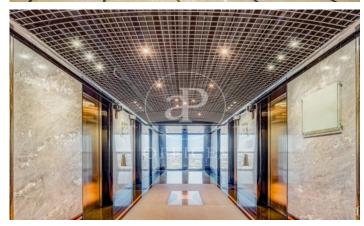

## Price from 10,906 € | Surface 340 m<sup>2</sup> - 575 m<sup>2</sup> | 3 Units

OFFICE FOR RENT IN PASEO DE LA CASTELLANA. Offices available in an exclusive building, with a maximum area of 515.25 m². Building of 24 floors above ground level, with 4 elevators located in the communications core. In addition to BREEAM certification, the building has a concierge service, 24/7 security and access control. Finished with raised floors and false ceilings; central air conditioning by ducts. Fire detector system. Emergency lights. Emergency door. Community expenses not included in the price. Possibility of renting parking spaces inside the building (1 parking space assigned for every 88 m² of rented area). Immediate availability. Unbeatable location, located in Plaza Castilla, 12 minutes drive from Adolfo Suárez Madrid Barajas Airport, with direct access to the A2 and the M-30, M-11 and M-607. Metro (Plaza Castilla), Bus (5, 27, 147, N24 and N22). Can you imagine working here?