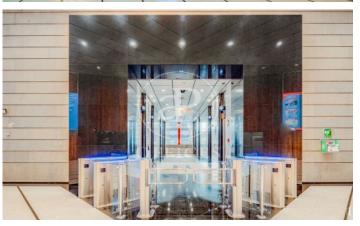

## Madrid / Chamartín

- ✓ Concierge
- ✓ A/C
- Heating
- ✓ Parking
- Condition: Very good

10,906 € | 575 m² | 32 €/m² | IBI Incluido en los gastos | Charges 9,4€/m2/mes

OFFICE FOR RENT IN PASEO DE LA CASTELLANA. Offices available in an exclusive building, with a maximum area of 515.25 m². Building of 24 floors above ground level, with 4 elevators located in the communications core. In addition to BREEAM certification, the building has a concierge service, 24/7 security and access control. Finished with raised floors and false ceilings; central air conditioning by ducts. Fire detector system. Emergency lights. Emergency door. Community expenses not included in the price. Possibility of renting parking spaces inside the building (1 parking space assigned for every 88 m² of rented area). Immediate availability. Unbeatable location, located in Plaza Castilla, 12 minutes drive from Adolfo Suárez Madrid Barajas Airport, with direct access to the A2 and the M-30, M-11 and M-607. Metro (Plaza Castilla), Bus (5, 27, 147, N24 and N22). Can you imagine working here?