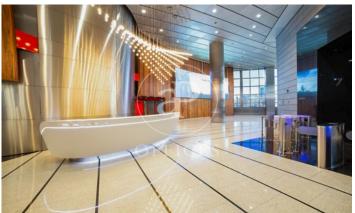

## Madrid / Chamartín

- ✓ Concierge
- ✓ A/C
- Heating
- ✓ Parking
- Condition: Very good

10,906 € | 575 m² | 32 €/m² | IBI Incluido en los gastos | Charges 9,4€/m2/mes

OFFICE FOR RENT IN PASEO DE LA CASTELLANA. Offices available in an exclusive building, with a maximum area of 515.25 m². Building of 24 floors above ground level, with 4 elevators located in the communications core. In addition to BREEAM certification, the building has a concierge service, 24/7 security and access control. Finished with raised floors and false ceilings; central air conditioning by ducts. Fire detector system. Emergency lights. Emergency door. Community expenses not included in the price. Possibility of renting parking spaces inside the building (1 parking space assigned for every 88 m² of rented area). Immediate availability. Unbeatable location, located in Plaza Castilla, 12 minutes drive from Adolfo Suárez Madrid Barajas Airport, with direct access to the A2 and the M-30, M-11 and M-607. Metro (Plaza Castilla), Bus (5, 27, 147, N24 and N22). Can you imagine working here?