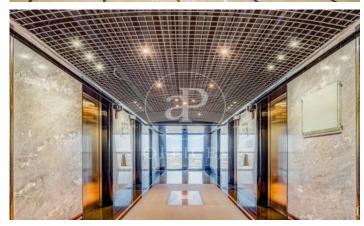

## Madrid / Chamartín

- ✓ Concierge
- ✓ A/C
- Heating
- ✓ Parking
- Condition: Very good

10,906 € | 575 m² | 32 €/m² | IBI Incluido en los gastos | Charges 9,4€/m2/mes

OFFICE FOR RENT IN PASEO DE LA CASTELLANA. Offices available in an exclusive building, with a maximum area of 515.25 m². Building of 24 floors above ground level, with 4 elevators located in the communications core. In addition to BREEAM certification, the building has a concierge service, 24/7 security and access control. Finished with raised floors and false ceilings; central air conditioning by ducts. Fire detector system. Emergency lights. Emergency door. Community expenses not included in the price. Possibility of renting parking spaces inside the building (1 parking space assigned for every 88 m² of rented area). Immediate availability. Unbeatable location, located in Plaza Castilla, 12 minutes drive from Adolfo Suárez Madrid Barajas Airport, with direct access to the A2 and the M-30, M-11 and M-607. Metro (Plaza Castilla), Bus (5, 27, 147, N24 and N22). Can you imagine working here?