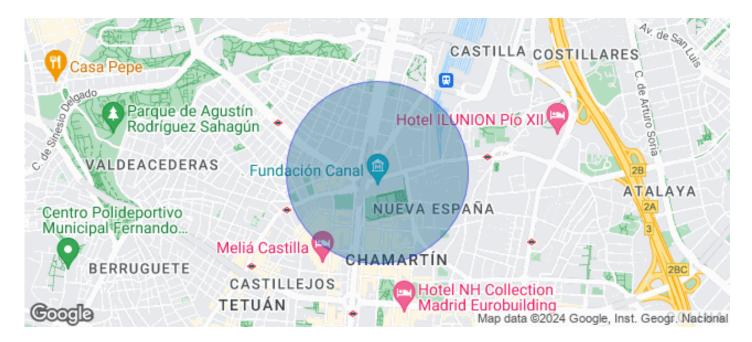

## Madrid / Chamartín

- ✓ Concierge
- ✓ A/C
- Heating
- ✓ Parking
- Condition: Very good

10,906 € | 575 m² | 32 €/m² | IBI Incluido en los gastos | Charges 9,4€/m2/mes

OFFICE FOR RENT IN PASEO DE LA CASTELLANA. Offices available in an exclusive building, with a maximum area of 515.25 m². Building of 24 floors above ground level, with 4 elevators located in the communications core. In addition to BREEAM certification, the building has a concierge service, 24/7 security and access control. Finished with raised floors and false ceilings; central air conditioning by ducts. Fire detector system. Emergency lights. Emergency door. Community expenses not included in the price. Possibility of renting parking spaces inside the building (1 parking space assigned for every 88 m² of rented area). Immediate availability. Unbeatable location, located in Plaza Castilla, 12 minutes drive from Adolfo Suárez Madrid Barajas Airport, with direct access to the A2 and the M-30, M-11 and M-607. Metro (Plaza Castilla), Bus (5, 27, 147, N24 and N22). Can you imagine working here?