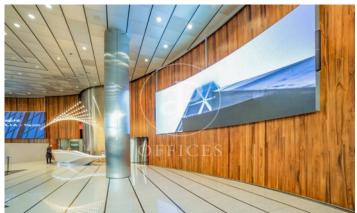

## Madrid / Chamartín

- ✓ Concierge
- ✓ A/C
- Heating
- ✓ Parking
- Condition: Very good

10,906 € | 575 m² | 32 €/m² | IBI Incluido en los gastos | Charges 9,4€/m2/mes

OFFICE FOR RENT IN PASEO DE LA CASTELLANA. Offices available in an exclusive building, with a maximum area of 515.25 m². Building of 24 floors above ground level, with 4 elevators located in the communications core. In addition to BREEAM certification, the building has a concierge service, 24/7 security and access control. Finished with raised floors and false ceilings; central air conditioning by ducts. Fire detector system. Emergency lights. Emergency door. Community expenses not included in the price. Possibility of renting parking spaces inside the building (1 parking space assigned for every 88 m² of rented area). Immediate availability. Unbeatable location, located in Plaza Castilla, 12 minutes drive from Adolfo Suárez Madrid Barajas Airport, with direct access to the A2 and the M-30, M-11 and M-607. Metro (Plaza Castilla), Bus (5, 27, 147, N24 and N22). Can you imagine working here?