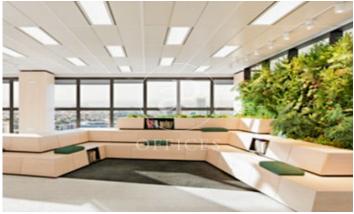

## Madrid / Chamartín

- ✓ Concierge
- ✓ A/C
- Heating
- ✓ Parking
- Condition: Very good

10,906 € | 575 m² | 32 €/m² | IBI Incluido en los gastos | Charges 9,4€/m2/mes

OFFICE FOR RENT IN PASEO DE LA CASTELLANA. Offices available in an exclusive building, with a maximum area of 515.25 m². Building of 24 floors above ground level, with 4 elevators located in the communications core. In addition to BREEAM certification, the building has a concierge service, 24/7 security and access control. Finished with raised floors and false ceilings; central air conditioning by ducts. Fire detector system. Emergency lights. Emergency door. Community expenses not included in the price. Possibility of renting parking spaces inside the building (1 parking space assigned for every 88 m² of rented area). Immediate availability. Unbeatable location, located in Plaza Castilla, 12 minutes drive from Adolfo Suárez Madrid Barajas Airport, with direct access to the A2 and the M-30, M-11 and M-607. Metro (Plaza Castilla), Bus (5, 27, 147, N24 and N22). Can you imagine working here?