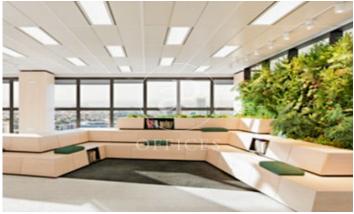

## Madrid / Chamartín

- ✓ Concierge
- ✓ A/C
- ✓ Heating
- ✓ Parking
- ✓ Condition: Very good

10,906 € | 568 m² | 32 €/m² | IBI Incluido en los gastos | Charges 9,4€/m2/mes

OFFICE FOR RENT IN PASEO DE LA CASTELLANA. Offices available in an exclusive building, with a maximum area of 515.25 m². Building of 24 floors above ground level, with 4 elevators located in the communications core. In addition to BREEAM certification, the building has a concierge service, 24/7 security and access control. Finished with raised floors and false ceilings; central air conditioning by ducts. Fire detector system. Emergency lights. Emergency door. Community expenses not included in the price. Possibility of renting parking spaces inside the building (1 parking space assigned for every 88 m² of rented area). Immediate availability. Unbeatable location, located in Plaza Castilla, 12 minutes drive from Adolfo Suárez Madrid Barajas Airport, with direct access to the A2 and the M-30, M-11 and M-607. Metro (Plaza Castilla), Bus (5, 27, 147, N24 and N22). Can you imagine working here?