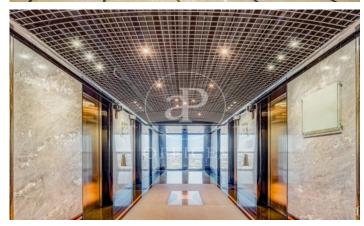

## Madrid / Chamartín

- ✓ Concierge
- ✓ A/C
- ✓ Heating
- ✓ Parking
- ✓ Condition: Very good

10,906 € | 568 m² | 32 €/m² | IBI Incluido en los gastos | Charges 9,4€/m2/mes

OFFICE FOR RENT IN PASEO DE LA CASTELLANA. Offices available in an exclusive building, with a maximum area of 515.25 m². Building of 24 floors above ground level, with 4 elevators located in the communications core. In addition to BREEAM certification, the building has a concierge service, 24/7 security and access control. Finished with raised floors and false ceilings; central air conditioning by ducts. Fire detector system. Emergency lights. Emergency door. Community expenses not included in the price. Possibility of renting parking spaces inside the building (1 parking space assigned for every 88 m² of rented area). Immediate availability. Unbeatable location, located in Plaza Castilla, 12 minutes drive from Adolfo Suárez Madrid Barajas Airport, with direct access to the A2 and the M-30, M-11 and M-607. Metro (Plaza Castilla), Bus (5, 27, 147, N24 and N22). Can you imagine working here?