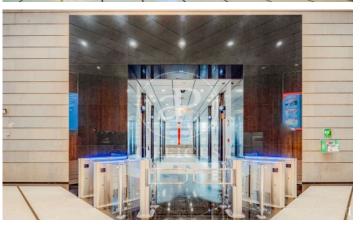

## Madrid / Chamartín

- ✓ Concierge
- ✓ A/C
- ✓ Heating
- ✓ Parking
- ✓ Condition: Very good

10,906 € | 568 m² | 32 €/m² | IBI Incluido en los gastos | Charges 9,4€/m2/mes

OFFICE FOR RENT IN PASEO DE LA CASTELLANA. Offices available in an exclusive building, with a maximum area of 515.25 m². Building of 24 floors above ground level, with 4 elevators located in the communications core. In addition to BREEAM certification, the building has a concierge service, 24/7 security and access control. Finished with raised floors and false ceilings; central air conditioning by ducts. Fire detector system. Emergency lights. Emergency door. Community expenses not included in the price. Possibility of renting parking spaces inside the building (1 parking space assigned for every 88 m² of rented area). Immediate availability. Unbeatable location, located in Plaza Castilla, 12 minutes drive from Adolfo Suárez Madrid Barajas Airport, with direct access to the A2 and the M-30, M-11 and M-607. Metro (Plaza Castilla), Bus (5, 27, 147, N24 and N22). Can you imagine working here?