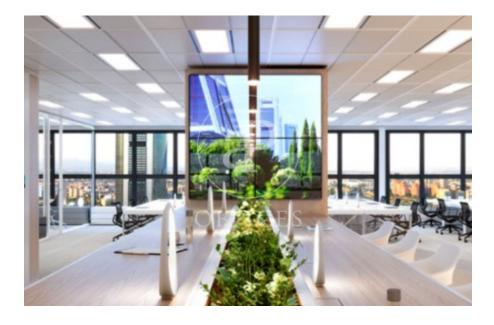

## Madrid / Chamartín

- ✓ Concierge
- ✓ A/C
- ✓ Heating
- ✓ Parking
- ✓ Condition: Very good

10,906 € | 568 m² | 32 €/m² | IBI Incluido en los gastos | Charges 9,4€/m2/mes

OFFICE FOR RENT IN PASEO DE LA CASTELLANA. Offices available in an exclusive building, with a maximum area of 515.25 m². Building of 24 floors above ground level, with 4 elevators located in the communications core. In addition to BREEAM certification, the building has a concierge service, 24/7 security and access control. Finished with raised floors and false ceilings; central air conditioning by ducts. Fire detector system. Emergency lights. Emergency door. Community expenses not included in the price. Possibility of renting parking spaces inside the building (1 parking space assigned for every 88 m² of rented area). Immediate availability. Unbeatable location, located in Plaza Castilla, 12 minutes drive from Adolfo Suárez Madrid Barajas Airport, with direct access to the A2 and the M-30, M-11 and M-607. Metro (Plaza Castilla), Bus (5, 27, 147, N24 and N22). Can you imagine working here?