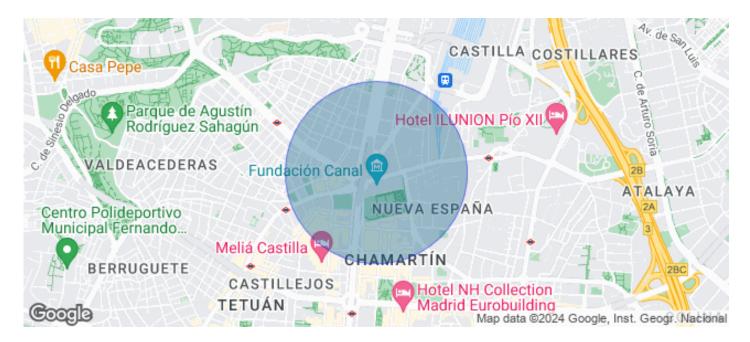

## Madrid / Chamartín

- ✓ Concierge
- ✓ A/C
- ✓ Heating
- ✓ Parking
- ✓ Condition: Very good

10,906 € | 568 m² | 32 €/m² | IBI Incluido en los gastos | Charges 9,4€/m2/mes

OFFICE FOR RENT IN PASEO DE LA CASTELLANA. Offices available in an exclusive building, with a maximum area of 515.25 m². Building of 24 floors above ground level, with 4 elevators located in the communications core. In addition to BREEAM certification, the building has a concierge service, 24/7 security and access control. Finished with raised floors and false ceilings; central air conditioning by ducts. Fire detector system. Emergency lights. Emergency door. Community expenses not included in the price. Possibility of renting parking spaces inside the building (1 parking space assigned for every 88 m² of rented area). Immediate availability. Unbeatable location, located in Plaza Castilla, 12 minutes drive from Adolfo Suárez Madrid Barajas Airport, with direct access to the A2 and the M-30, M-11 and M-607. Metro (Plaza Castilla), Bus (5, 27, 147, N24 and N22). Can you imagine working here?