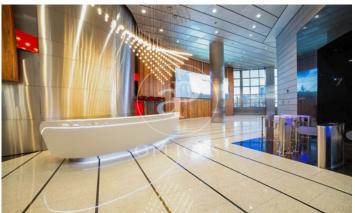

## Madrid / Chamartín

- ✓ Concierge
- ✓ A/C
- ✓ Heating
- ✓ Parking
- ✓ Condition: Very good

10,906 € | 568 m² | 32 €/m² | IBI Incluido en los gastos | Charges 9,4€/m2/mes

OFFICE FOR RENT IN PASEO DE LA CASTELLANA. Offices available in an exclusive building, with a maximum area of 515.25 m². Building of 24 floors above ground level, with 4 elevators located in the communications core. In addition to BREEAM certification, the building has a concierge service, 24/7 security and access control. Finished with raised floors and false ceilings; central air conditioning by ducts. Fire detector system. Emergency lights. Emergency door. Community expenses not included in the price. Possibility of renting parking spaces inside the building (1 parking space assigned for every 88 m² of rented area). Immediate availability. Unbeatable location, located in Plaza Castilla, 12 minutes drive from Adolfo Suárez Madrid Barajas Airport, with direct access to the A2 and the M-30, M-11 and M-607. Metro (Plaza Castilla), Bus (5, 27, 147, N24 and N22). Can you imagine working here?