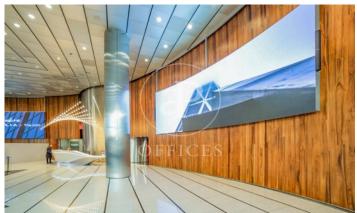

## Madrid / Chamartín

- ✓ Concierge
- ✓ A/C
- ✓ Heating
- ✓ Parking
- ✓ Condition: Very good

10,906 € | 568 m² | 32 €/m² | IBI Incluido en los gastos | Charges 9,4€/m2/mes

OFFICE FOR RENT IN PASEO DE LA CASTELLANA. Offices available in an exclusive building, with a maximum area of 515.25 m². Building of 24 floors above ground level, with 4 elevators located in the communications core. In addition to BREEAM certification, the building has a concierge service, 24/7 security and access control. Finished with raised floors and false ceilings; central air conditioning by ducts. Fire detector system. Emergency lights. Emergency door. Community expenses not included in the price. Possibility of renting parking spaces inside the building (1 parking space assigned for every 88 m² of rented area). Immediate availability. Unbeatable location, located in Plaza Castilla, 12 minutes drive from Adolfo Suárez Madrid Barajas Airport, with direct access to the A2 and the M-30, M-11 and M-607. Metro (Plaza Castilla), Bus (5, 27, 147, N24 and N22). Can you imagine working here?