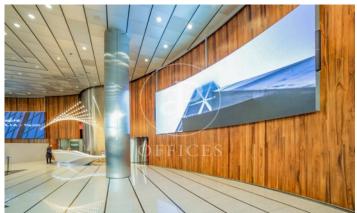

## Madrid / Chamartín

- ✓ Concierge
- ✓ A/C
- Heating
- ✓ Parking
- ✓ Condition: Very good

10,906 € | 341 m² | 32 €/m² | IBI Incluido en los gastos | Charges 9,4€/m2/mes

OFFICE FOR RENT IN PASEO DE LA CASTELLANA. Offices available in an exclusive building, with a maximum area of 515.25 m². Building of 24 floors above ground level, with 4 elevators located in the communications core. In addition to BREEAM certification, the building has a concierge service, 24/7 security and access control. Finished with raised floors and false ceilings; central air conditioning by ducts. Fire detector system. Emergency lights. Emergency door. Community expenses not included in the price. Possibility of renting parking spaces inside the building (1 parking space assigned for every 88 m² of rented area). Immediate availability. Unbeatable location, located in Plaza Castilla, 12 minutes drive from Adolfo Suárez Madrid Barajas Airport, with direct access to the A2 and the M-30, M-11 and M-607. Metro (Plaza Castilla), Bus (5, 27, 147, N24 and N22). Can you imagine working here?