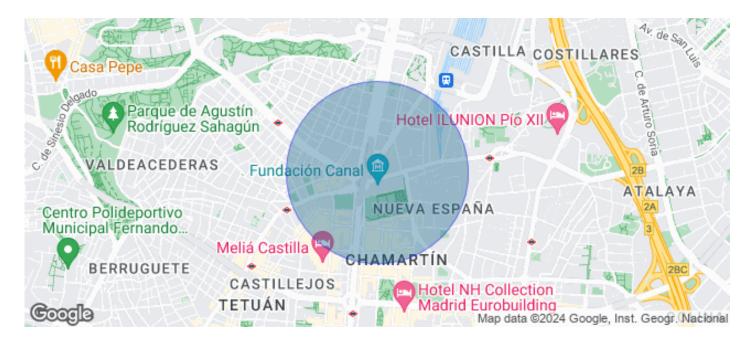

## Madrid / Chamartín

- ✓ Concierge
- ✓ A/C
- Heating
- ✓ Parking
- ✓ Condition: Very good

10,906 € | 341 m² | 32 €/m² | IBI Incluido en los gastos | Charges 9,4€/m2/mes

OFFICE FOR RENT IN PASEO DE LA CASTELLANA. Offices available in an exclusive building, with a maximum area of 515.25 m². Building of 24 floors above ground level, with 4 elevators located in the communications core. In addition to BREEAM certification, the building has a concierge service, 24/7 security and access control. Finished with raised floors and false ceilings; central air conditioning by ducts. Fire detector system. Emergency lights. Emergency door. Community expenses not included in the price. Possibility of renting parking spaces inside the building (1 parking space assigned for every 88 m² of rented area). Immediate availability. Unbeatable location, located in Plaza Castilla, 12 minutes drive from Adolfo Suárez Madrid Barajas Airport, with direct access to the A2 and the M-30, M-11 and M-607. Metro (Plaza Castilla), Bus (5, 27, 147, N24 and N22). Can you imagine working here?