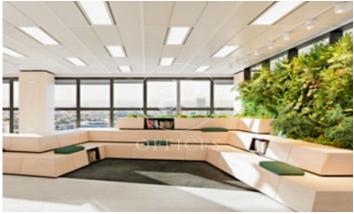

## Madrid / Chamartín

- ✓ Concierge
- ✓ A/C
- Heating
- ✓ Parking
- ✓ Condition: Very good

10,906 € | 341 m² | 32 €/m² | IBI Incluido en los gastos | Charges 9,4€/m2/mes

OFFICE FOR RENT IN PASEO DE LA CASTELLANA. Offices available in an exclusive building, with a maximum area of 515.25 m². Building of 24 floors above ground level, with 4 elevators located in the communications core. In addition to BREEAM certification, the building has a concierge service, 24/7 security and access control. Finished with raised floors and false ceilings; central air conditioning by ducts. Fire detector system. Emergency lights. Emergency door. Community expenses not included in the price. Possibility of renting parking spaces inside the building (1 parking space assigned for every 88 m² of rented area). Immediate availability. Unbeatable location, located in Plaza Castilla, 12 minutes drive from Adolfo Suárez Madrid Barajas Airport, with direct access to the A2 and the M-30, M-11 and M-607. Metro (Plaza Castilla), Bus (5, 27, 147, N24 and N22). Can you imagine working here?