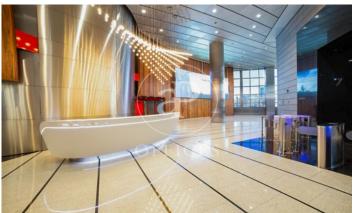

## Madrid / Chamartín

- ✓ Concierge
- ✓ A/C
- Heating
- ✓ Parking
- ✓ Condition: Very good

10,906 € | 341 m² | 32 €/m² | IBI Incluido en los gastos | Charges 9,4€/m2/mes

OFFICE FOR RENT IN PASEO DE LA CASTELLANA. Offices available in an exclusive building, with a maximum area of 515.25 m². Building of 24 floors above ground level, with 4 elevators located in the communications core. In addition to BREEAM certification, the building has a concierge service, 24/7 security and access control. Finished with raised floors and false ceilings; central air conditioning by ducts. Fire detector system. Emergency lights. Emergency door. Community expenses not included in the price. Possibility of renting parking spaces inside the building (1 parking space assigned for every 88 m² of rented area). Immediate availability. Unbeatable location, located in Plaza Castilla, 12 minutes drive from Adolfo Suárez Madrid Barajas Airport, with direct access to the A2 and the M-30, M-11 and M-607. Metro (Plaza Castilla), Bus (5, 27, 147, N24 and N22). Can you imagine working here?