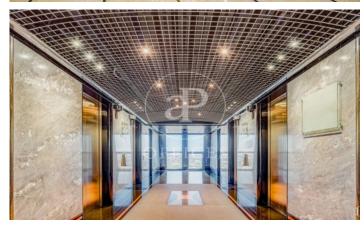

## Madrid / Chamartín

- ✓ Concierge
- ✓ A/C
- Heating
- ✓ Parking
- ✓ Condition: Very good

10,906 € | 341 m² | 32 €/m² | IBI Incluido en los gastos | Charges 9,4€/m2/mes

OFFICE FOR RENT IN PASEO DE LA CASTELLANA. Offices available in an exclusive building, with a maximum area of 515.25 m². Building of 24 floors above ground level, with 4 elevators located in the communications core. In addition to BREEAM certification, the building has a concierge service, 24/7 security and access control. Finished with raised floors and false ceilings; central air conditioning by ducts. Fire detector system. Emergency lights. Emergency door. Community expenses not included in the price. Possibility of renting parking spaces inside the building (1 parking space assigned for every 88 m² of rented area). Immediate availability. Unbeatable location, located in Plaza Castilla, 12 minutes drive from Adolfo Suárez Madrid Barajas Airport, with direct access to the A2 and the M-30, M-11 and M-607. Metro (Plaza Castilla), Bus (5, 27, 147, N24 and N22). Can you imagine working here?