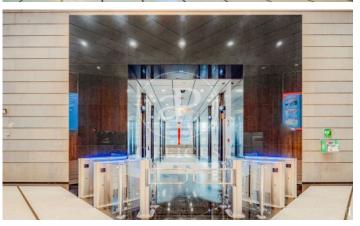

## Madrid / Chamartín

- ✓ Concierge
- ✓ A/C
- Heating
- ✓ Parking
- ✓ Condition: Very good

10,906 € | 341 m² | 32 €/m² | IBI Incluido en los gastos | Charges 9,4€/m2/mes

OFFICE FOR RENT IN PASEO DE LA CASTELLANA. Offices available in an exclusive building, with a maximum area of 515.25 m². Building of 24 floors above ground level, with 4 elevators located in the communications core. In addition to BREEAM certification, the building has a concierge service, 24/7 security and access control. Finished with raised floors and false ceilings; central air conditioning by ducts. Fire detector system. Emergency lights. Emergency door. Community expenses not included in the price. Possibility of renting parking spaces inside the building (1 parking space assigned for every 88 m² of rented area). Immediate availability. Unbeatable location, located in Plaza Castilla, 12 minutes drive from Adolfo Suárez Madrid Barajas Airport, with direct access to the A2 and the M-30, M-11 and M-607. Metro (Plaza Castilla), Bus (5, 27, 147, N24 and N22). Can you imagine working here?