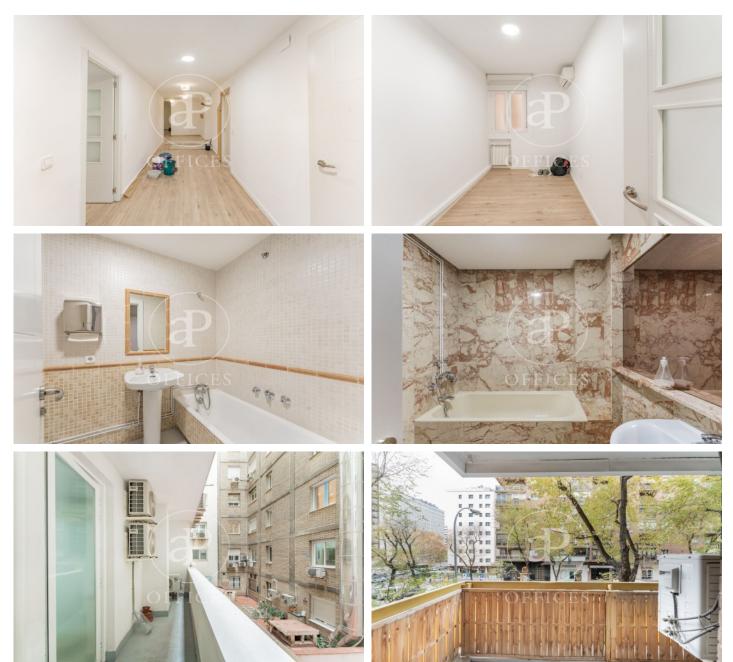

## 2,500 € | 193 m<sup>2</sup>

aProperties offers fantastic office for rent, with a total built area of 196 m<sup>2</sup>, divided into different multipurpose offices, two bathrooms, office, rack room, central heating, has a terrace overlooking the street Poeta Joan Maragall. Excellent location next to the Castellana axis and very close to the financial district of Madrid, with all kinds of services around and excellent communication by public transport due to its proximity to Plaza de Castilla. Quick and easy immediate access to the M-30 and the A-1. Can you imagine working here?