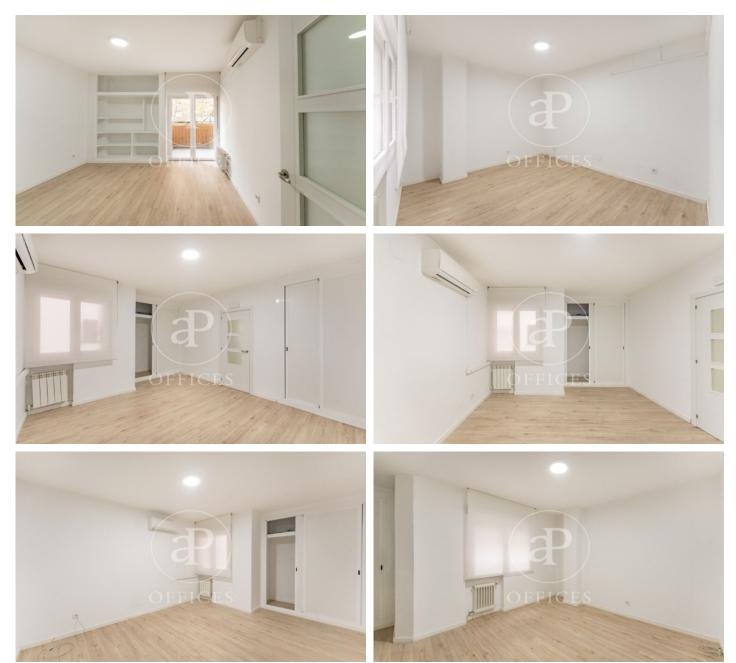

## 2,500 € | 193 m<sup>2</sup>

aProperties offers fantastic office for rent, with a total built area of 196 m<sup>2</sup>, divided into different multipurpose offices, two bathrooms, office, rack room, central heating, has a terrace overlooking the street Poeta Joan Maragall. Excellent location next to the Castellana axis and very close to the financial district of Madrid, with all kinds of services around and excellent communication by public transport due to its proximity to Plaza de Castilla. Quick and easy immediate access to the M-30 and the A-1. Can you imagine working here?