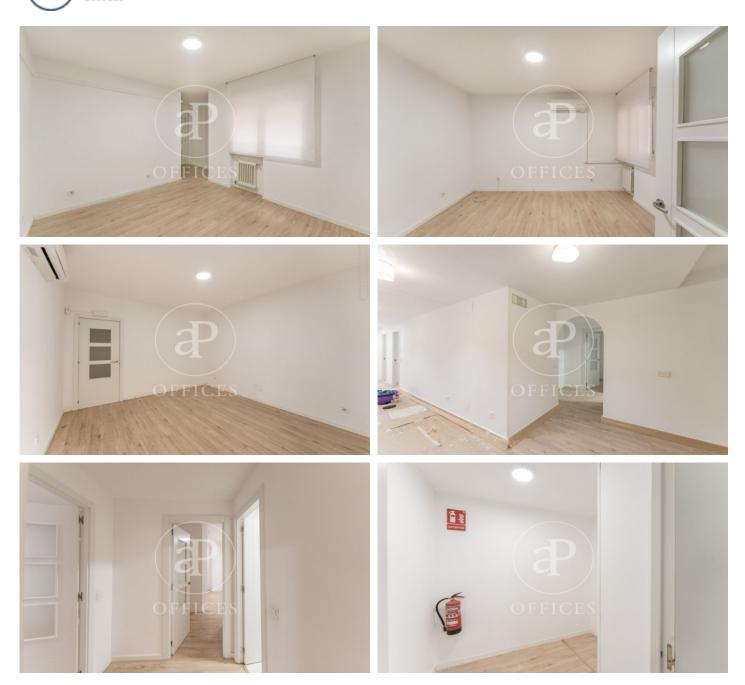

## 2,500 € | 193 m<sup>2</sup>

aProperties offers fantastic office for rent, with a total built area of 196 m<sup>2</sup>, divided into different multipurpose offices, two bathrooms, office, rack room, central heating, has a terrace overlooking the street Poeta Joan Maragall. Excellent location next to the Castellana axis and very close to the financial district of Madrid, with all kinds of services around and excellent communication by public transport due to its proximity to Plaza de Castilla. Quick and easy immediate access to the M-30 and the A-1. Can you imagine working here?