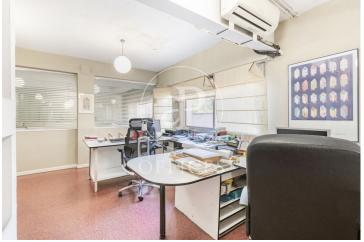

## 2,200 € | 150 m<sup>2</sup>

Office next to Alberto Aguilera street and the Comillas Polytechnic University. The office has a large work area and two meeting rooms or offices, 2 toilets and a large storage area. The property has a doorman. The office is located in a magnificent enclave, as it is surrounded by shops and has very good communication both by public and private transport. There are several public and private car parks in the area. Can you imagine working here?