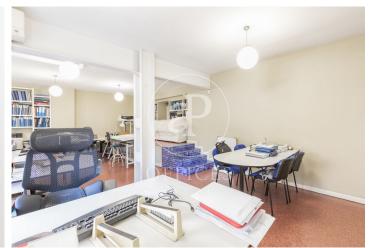

## 2,200 € | 150 m<sup>2</sup>

Office next to Alberto Aguilera street and the Comillas Polytechnic University. The office has a large work area and two meeting rooms or offices, 2 toilets and a large storage area. The property has a doorman. The office is located in a magnificent enclave, as it is surrounded by shops and has very good communication both by public and private transport. There are several public and private car parks in the area. Can you imagine working here?