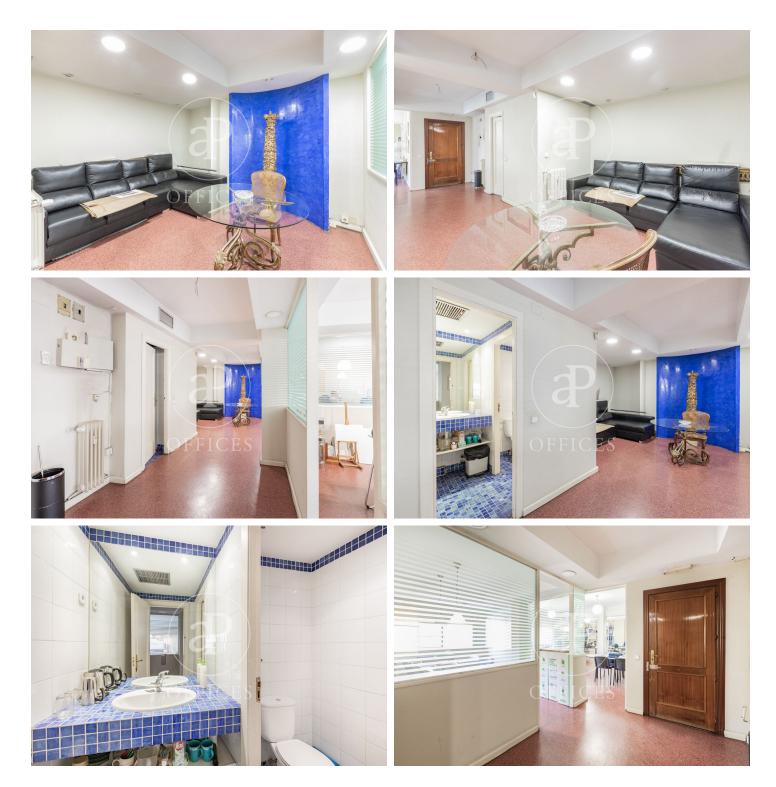

## 2,200 € | 150 m<sup>2</sup>

Office next to Alberto Aguilera street and the Comillas Polytechnic University. The office has a large work area and two meeting rooms or offices, 2 toilets and a large storage area. The property has a doorman. The office is located in a magnificent enclave, as it is surrounded by shops and has very good communication both by public and private transport. There are several public and private car parks in the area. Can you imagine working here?