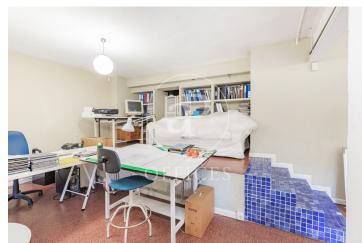

## 2,200 € | 150 m<sup>2</sup>

Office next to Alberto Aguilera street and the Comillas Polytechnic University. The office has a large work area and two meeting rooms or offices, 2 toilets and a large storage area. The property has a doorman. The office is located in a magnificent enclave, as it is surrounded by shops and has very good communication both by public and private transport. There are several public and private car parks in the area. Can you imagine working here?