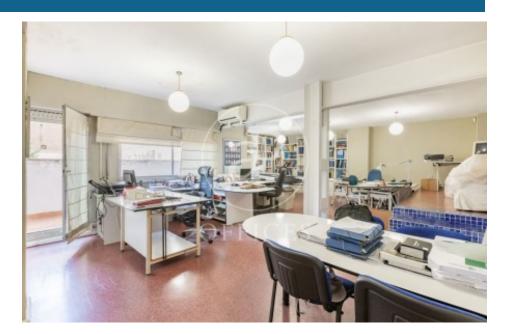

## 2,200 € | 150 m<sup>2</sup>

Office next to Alberto Aguilera street and the Comillas Polytechnic University. The office has a large work area and two meeting rooms or offices, 2 toilets and a large storage area. The property has a doorman. The office is located in a magnificent enclave, as it is surrounded by shops and has very good communication both by public and private transport. There are several public and private car parks in the area. Can you imagine working here?