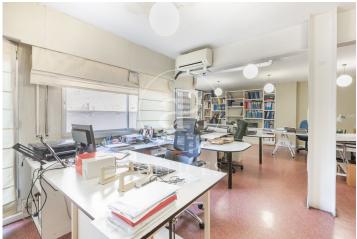

## 2,200 € | 150 m<sup>2</sup>

Office next to Alberto Aguilera street and the Comillas Polytechnic University. The office has a large work area and two meeting rooms or offices, 2 toilets and a large storage area. The property has a doorman. The office is located in a magnificent enclave, as it is surrounded by shops and has very good communication both by public and private transport. There are several public and private car parks in the area. Can you imagine working here?