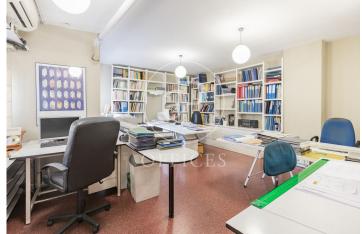

## 2,200 € | 150 m<sup>2</sup>

Office next to Alberto Aguilera street and the Comillas Polytechnic University. The office has a large work area and two meeting rooms or offices, 2 toilets and a large storage area. The property has a doorman. The office is located in a magnificent enclave, as it is surrounded by shops and has very good communication both by public and private transport. There are several public and private car parks in the area. Can you imagine working here?