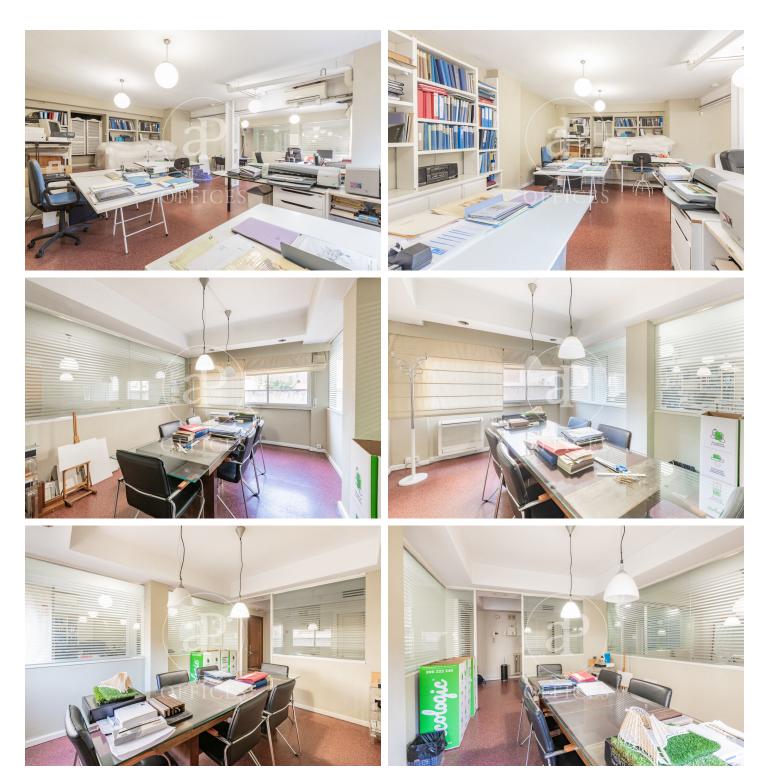

## 2,200 € | 150 m<sup>2</sup>

Office next to Alberto Aguilera street and the Comillas Polytechnic University. The office has a large work area and two meeting rooms or offices, 2 toilets and a large storage area. The property has a doorman. The office is located in a magnificent enclave, as it is surrounded by shops and has very good communication both by public and private transport. There are several public and private car parks in the area. Can you imagine working here?