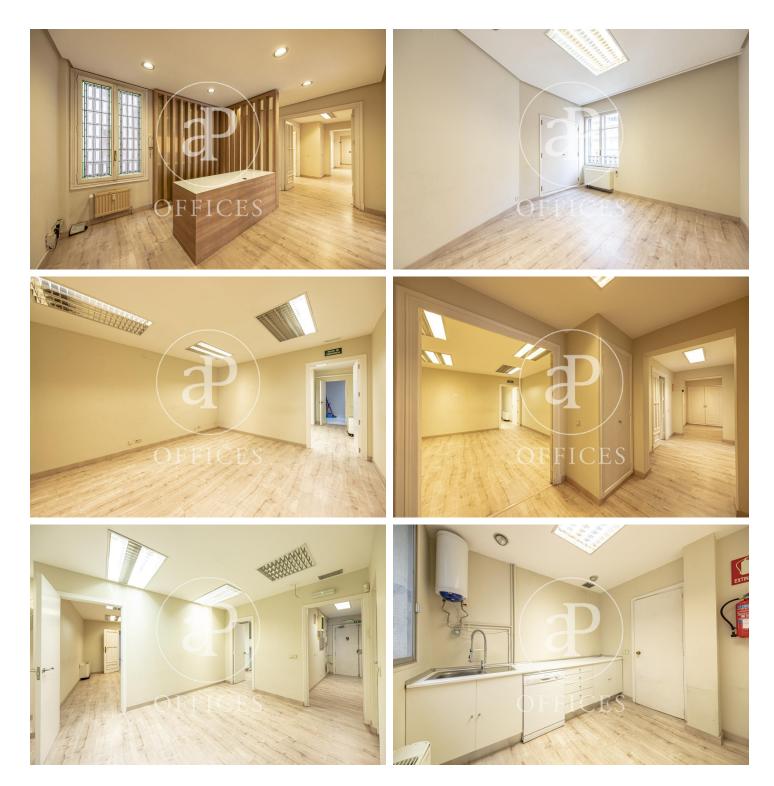

## 4,200 € | 342 m<sup>2</sup>

Office for rent with an area of 342sqm in the heart of Paseo de la Castellana. It is located on a fourth floor, office with lots of light, as it is completely outside, so it has a fantastic natural light. It is distributed in seven large offices, two meeting rooms, reception, and common areas such as waiting room or use of rest, has three toilets and kitchen with office, has a storage area. The location is wonderful both on subway and bus lines since the Gregorio Marañón subway is located at the door of the property. Just 20 minutes from the Adolfo Suarez Airport and 15 minutes from the Atocha and Chamartin stations.