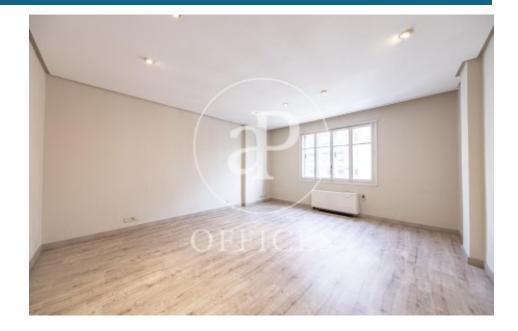

## 4,200 € | 342 m<sup>2</sup>

Office for rent with an area of 342sqm in the heart of Paseo de la Castellana. It is located on a fourth floor, office with lots of light, as it is completely outside, so it has a fantastic natural light. It is distributed in seven large offices, two meeting rooms, reception, and common areas such as waiting room or use of rest, has three toilets and kitchen with office, has a storage area. The location is wonderful both on subway and bus lines since the Gregorio Marañón subway is located at the door of the property. Just 20 minutes from the Adolfo Suarez Airport and 15 minutes from the Atocha and Chamartin stations.