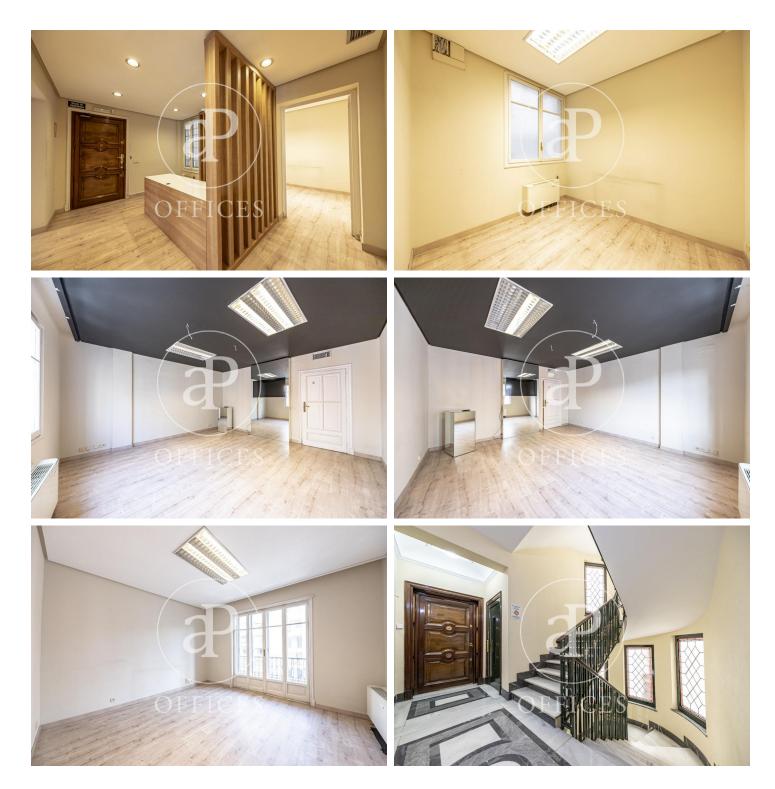

## 4,200 € | 342 m<sup>2</sup>

Office for rent with an area of 342sqm in the heart of Paseo de la Castellana. It is located on a fourth floor, office with lots of light, as it is completely outside, so it has a fantastic natural light. It is distributed in seven large offices, two meeting rooms, reception, and common areas such as waiting room or use of rest, has three toilets and kitchen with office, has a storage area. The location is wonderful both on subway and bus lines since the Gregorio Marañón subway is located at the door of the property. Just 20 minutes from the Adolfo Suarez Airport and 15 minutes from the Atocha and Chamartin stations.