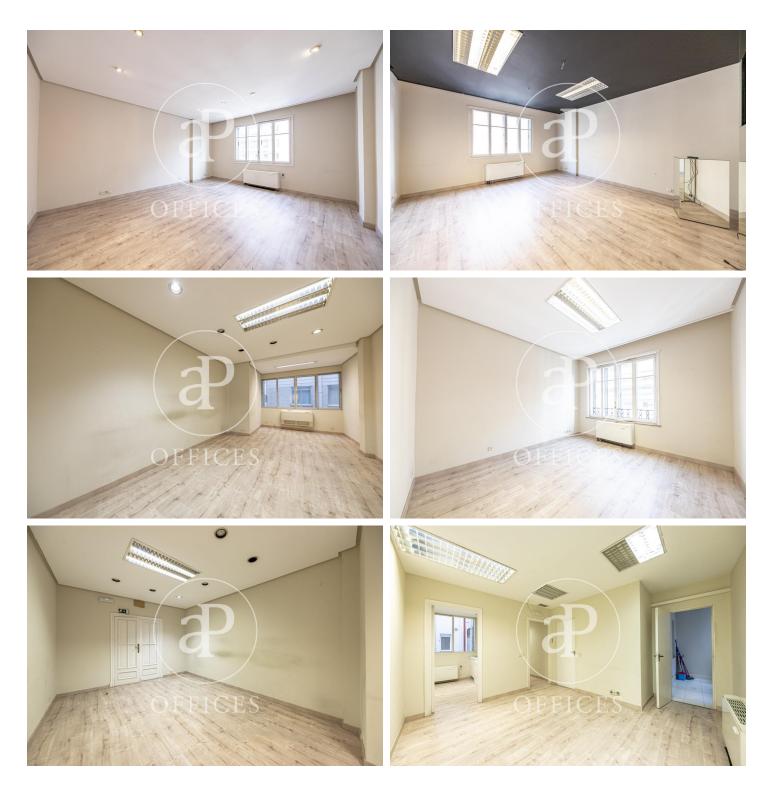

## 4,200 € | 342 m<sup>2</sup>

Office for rent with an area of 342sqm in the heart of Paseo de la Castellana. It is located on a fourth floor, office with lots of light, as it is completely outside, so it has a fantastic natural light. It is distributed in seven large offices, two meeting rooms, reception, and common areas such as waiting room or use of rest, has three toilets and kitchen with office, has a storage area. The location is wonderful both on subway and bus lines since the Gregorio Marañón subway is located at the door of the property. Just 20 minutes from the Adolfo Suarez Airport and 15 minutes from the Atocha and Chamartin stations.