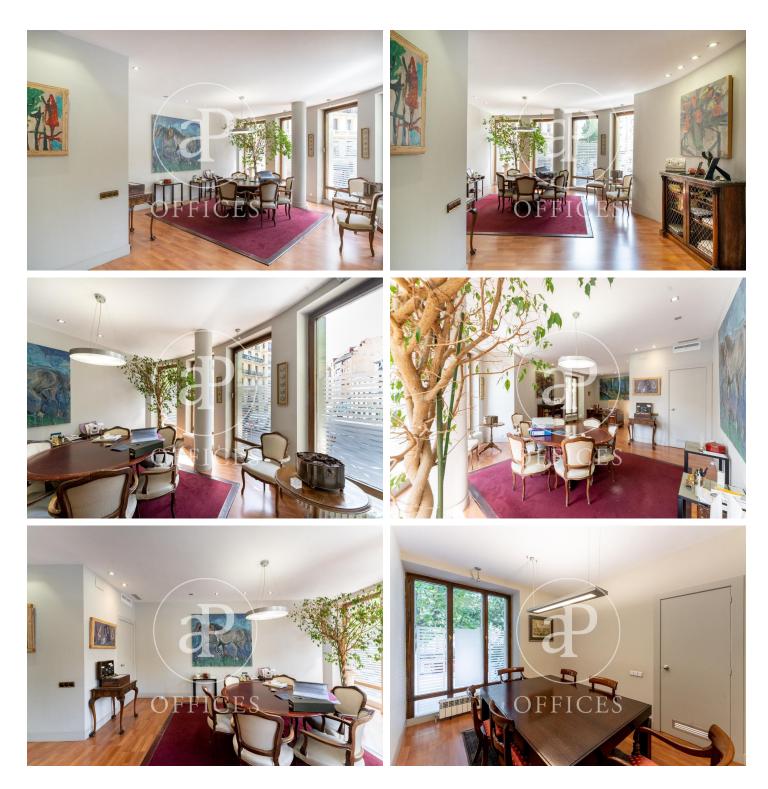

## 3,800 € | 245 m<sup>2</sup> | 15.51 €/m<sup>2</sup>

EXTERIOR OFFICE IN CALLE PRINCESA. aProperties offers a magnificent 245m2 exterior office located on the first floor of a building situated in Calle Princesa, in the Gaztambide neighbourhood of the Chamberí district of Madrid. Amongst other features this versatile space has three toilets, office, two different access doors, wifi, wooden floors and valid commercial license, possibility of leaving it partially open-plan, currently has several offices, two of them are chamfered to Princesa Street. Bank guarantee and economic solvency are required for renting. Can you imagine working here?