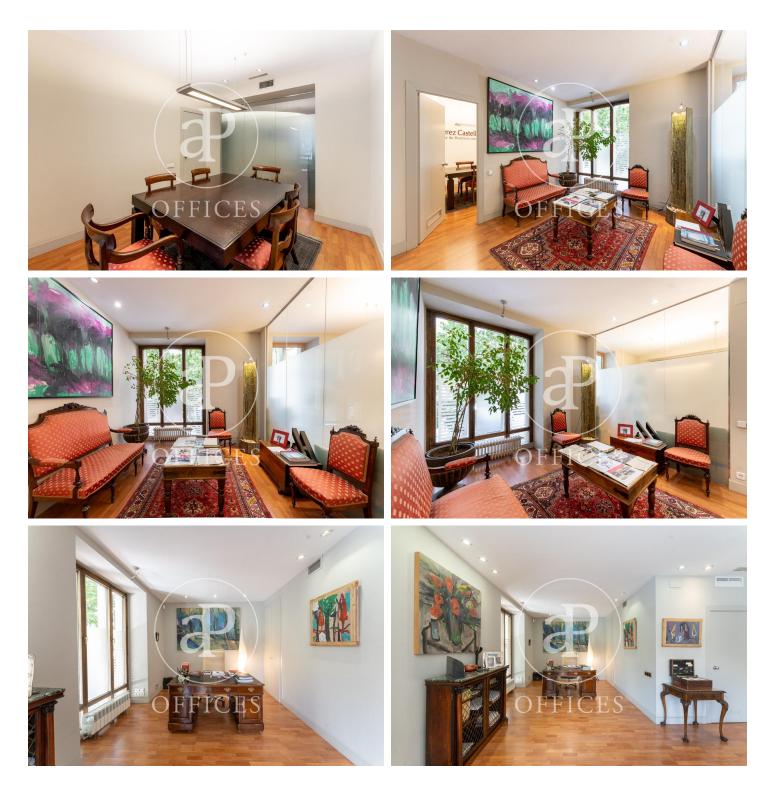

## 3,800 € | 245 m<sup>2</sup> | 15.51 €/m<sup>2</sup>

EXTERIOR OFFICE IN CALLE PRINCESA. aProperties offers a magnificent 245m2 exterior office located on the first floor of a building situated in Calle Princesa, in the Gaztambide neighbourhood of the Chamberí district of Madrid. Amongst other features this versatile space has three toilets, office, two different access doors, wifi, wooden floors and valid commercial license, possibility of leaving it partially open-plan, currently has several offices, two of them are chamfered to Princesa Street. Bank guarantee and economic solvency are required for renting. Can you imagine working here?