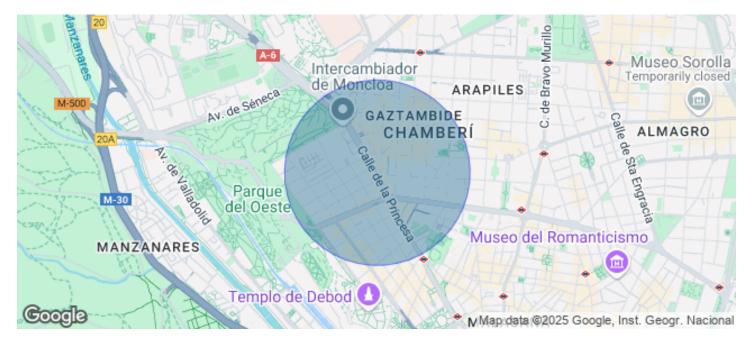

## 3,800 € | 245 m<sup>2</sup> | 15.51 €/m<sup>2</sup>

EXTERIOR OFFICE IN CALLE PRINCESA. aProperties offers a magnificent 245m2 exterior office located on the first floor of a building situated in Calle Princesa, in the Gaztambide neighbourhood of the Chamberí district of Madrid. Amongst other features this versatile space has three toilets, office, two different access doors, wifi, wooden floors and valid commercial license, possibility of leaving it partially open-plan, currently has several offices, two of them are chamfered to Princesa Street. Bank guarantee and economic solvency are required for renting. Can you imagine working here?