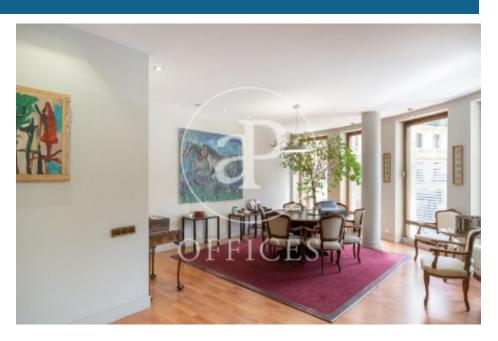

## 3,800 € | 245 m<sup>2</sup> | 15.51 €/m<sup>2</sup>

EXTERIOR OFFICE IN CALLE PRINCESA. aProperties offers a magnificent 245m2 exterior office located on the first floor of a building situated in Calle Princesa, in the Gaztambide neighbourhood of the Chamberí district of Madrid. Amongst other features this versatile space has three toilets, office, two different access doors, wifi, wooden floors and valid commercial license, possibility of leaving it partially open-plan, currently has several offices, two of them are chamfered to Princesa Street. Bank guarantee and economic solvency are required for renting. Can you imagine working here?