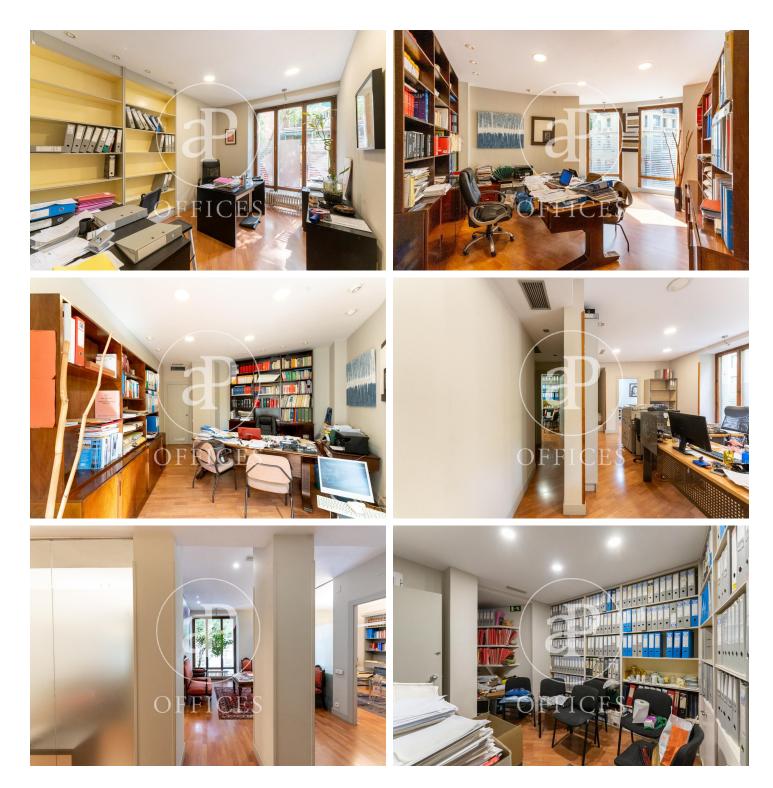

## 3,800 € | 245 m<sup>2</sup> | 15.51 €/m<sup>2</sup>

EXTERIOR OFFICE IN CALLE PRINCESA. aProperties offers a magnificent 245m2 exterior office located on the first floor of a building situated in Calle Princesa, in the Gaztambide neighbourhood of the Chamberí district of Madrid. Amongst other features this versatile space has three toilets, office, two different access doors, wifi, wooden floors and valid commercial license, possibility of leaving it partially open-plan, currently has several offices, two of them are chamfered to Princesa Street. Bank guarantee and economic solvency are required for renting. Can you imagine working here?

The information about any property is not binding to any offer or contract. Any verbal or written declaration made by aProperties with regards to the value or condition of the property should not be considered accurate or factual. The pictures make reference to some parts of the property at the times that they were taken. The areas, dimensions and distances that are given are approximate and should be checked by the client. The images are computer generated and are just an approximate indication of the real appearance of the property; these may change at any time. The information with regards to the property may also change at any time.