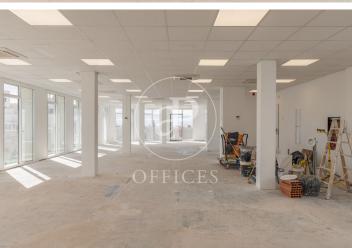

## 17,727 € | 611 m<sup>2</sup>

OFFICE IN EXCLUSIVE OFFICE BUILDING WITH TERRACE IN CHAMBERÍ. Exterior office in exclusive office building with an area of 611,30m<sup>2</sup> built, including common elements, distributed in full floor. The office is currently distributed in a large diaphanous area for implementation according to the needs of the company, offering a very bright space thanks to the windows on both sides of the facade and fantastic views as it is on the top floor of the building with terrace for private use. The bathrooms are located in the communications core of the building, with 3 bathrooms, one of them adapted for the disabled. Being an L-shaped exterior office, the space allows an easy implementation adapted to the needs of the company. Finished technical floor, false ceiling with recessed lighting and independent hot/cold air conditioning system by ducts. Community expenses and IBI included in the rent for an amount of 6 €/m2/month. The building has security service with closed circuit CCTV 24 hours, fire detection system, fire doors, 2 elevators. Located in an area with excellent services and communications both in public and private transport: with connection to the A-6 and M-30; the nearest metro station is 100m away. Atocha station is less than 15 minutes away by car and it is I [...]