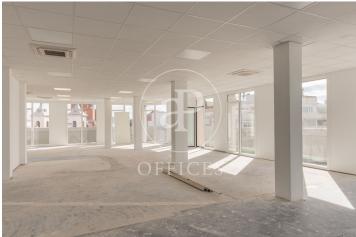

## 17,727 € | 611 m<sup>2</sup>

OFFICE IN EXCLUSIVE OFFICE BUILDING WITH TERRACE IN CHAMBERÍ. Exterior office in exclusive office building with an area of 611,30m<sup>2</sup> built, including common elements, distributed in full floor. The office is currently distributed in a large diaphanous area for implementation according to the needs of the company, offering a very bright space thanks to the windows on both sides of the facade and fantastic views as it is on the top floor of the building with terrace for private use. The bathrooms are located in the communications core of the building, with 3 bathrooms, one of them adapted for the disabled. Being an L-shaped exterior office, the space allows an easy implementation adapted to the needs of the company. Finished technical floor, false ceiling with recessed lighting and independent hot/cold air conditioning system by ducts. Community expenses and IBI included in the rent for an amount of 6 €/m2/month. The building has security service with closed circuit CCTV 24 hours, fire detection system, fire doors, 2 elevators. Located in an area with excellent services and communications both in public and private transport: with connection to the A-6 and M-30; the nearest metro station is 100m away. Atocha station is less than 15 minutes away by car and it is I [...]