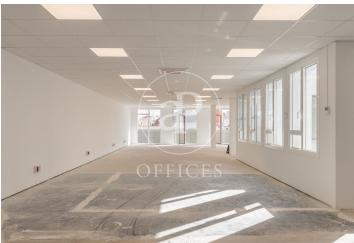

## 17,727 € | 611 m<sup>2</sup>

OFFICE IN EXCLUSIVE OFFICE BUILDING WITH TERRACE IN CHAMBERÍ. Exterior office in exclusive office building with an area of 611,30m<sup>2</sup> built, including common elements, distributed in full floor. The office is currently distributed in a large diaphanous area for implementation according to the needs of the company, offering a very bright space thanks to the windows on both sides of the facade and fantastic views as it is on the top floor of the building with terrace for private use. The bathrooms are located in the communications core of the building, with 3 bathrooms, one of them adapted for the disabled. Being an L-shaped exterior office, the space allows an easy implementation adapted to the needs of the company. Finished technical floor, false ceiling with recessed lighting and independent hot/cold air conditioning system by ducts. Community expenses and IBI included in the rent for an amount of 6 €/m2/month. The building has security service with closed circuit CCTV 24 hours, fire detection system, fire doors, 2 elevators. Located in an area with excellent services and communications both in public and private transport: with connection to the A-6 and M-30; the nearest metro station is 100m away. Atocha station is less than 15 minutes away by car and it is I [...]