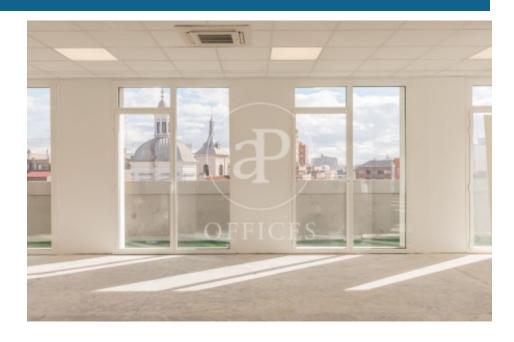

## 17,727 € | 611 m<sup>2</sup>

OFFICE IN EXCLUSIVE OFFICE BUILDING WITH TERRACE IN CHAMBERÍ. Exterior office in exclusive office building with an area of 611,30m<sup>2</sup> built, including common elements, distributed in full floor. The office is currently distributed in a large diaphanous area for implementation according to the needs of the company, offering a very bright space thanks to the windows on both sides of the facade and fantastic views as it is on the top floor of the building with terrace for private use. The bathrooms are located in the communications core of the building, with 3 bathrooms, one of them adapted for the disabled. Being an L-shaped exterior office, the space allows an easy implementation adapted to the needs of the company. Finished technical floor, false ceiling with recessed lighting and independent hot/cold air conditioning system by ducts. Community expenses and IBI included in the rent for an amount of 6 €/m2/month. The building has security service with closed circuit CCTV 24 hours, fire detection system, fire doors, 2 elevators. Located in an area with excellent services and communications both in public and private transport: with connection to the A-6 and M-30; the nearest metro station is 100m away. Atocha station is less than 15 minutes away by car and it is I [...]