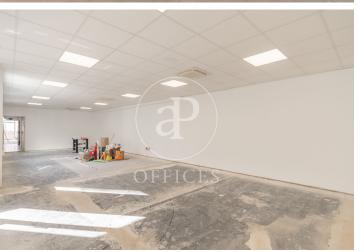

## 17,727 € | 611 m<sup>2</sup>

OFFICE IN EXCLUSIVE OFFICE BUILDING WITH TERRACE IN CHAMBERÍ. Exterior office in exclusive office building with an area of 611,30m<sup>2</sup> built, including common elements, distributed in full floor. The office is currently distributed in a large diaphanous area for implementation according to the needs of the company, offering a very bright space thanks to the windows on both sides of the facade and fantastic views as it is on the top floor of the building with terrace for private use. The bathrooms are located in the communications core of the building, with 3 bathrooms, one of them adapted for the disabled. Being an L-shaped exterior office, the space allows an easy implementation adapted to the needs of the company. Finished technical floor, false ceiling with recessed lighting and independent hot/cold air conditioning system by ducts. Community expenses and IBI included in the rent for an amount of 6 €/m2/month. The building has security service with closed circuit CCTV 24 hours, fire detection system, fire doors, 2 elevators. Located in an area with excellent services and communications both in public and private transport: with connection to the A-6 and M-30; the nearest metro station is 100m away. Atocha station is less than 15 minutes away by car and it is I [...]