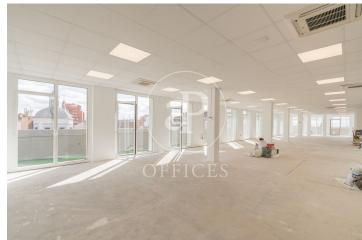

## 17,727 € | 611 m<sup>2</sup>

OFFICE IN EXCLUSIVE OFFICE BUILDING WITH TERRACE IN CHAMBERÍ. Exterior office in exclusive office building with an area of 611,30m<sup>2</sup> built, including common elements, distributed in full floor. The office is currently distributed in a large diaphanous area for implementation according to the needs of the company, offering a very bright space thanks to the windows on both sides of the facade and fantastic views as it is on the top floor of the building with terrace for private use. The bathrooms are located in the communications core of the building, with 3 bathrooms, one of them adapted for the disabled. Being an L-shaped exterior office, the space allows an easy implementation adapted to the needs of the company. Finished technical floor, false ceiling with recessed lighting and independent hot/cold air conditioning system by ducts. Community expenses and IBI included in the rent for an amount of 6 €/m2/month. The building has security service with closed circuit CCTV 24 hours, fire detection system, fire doors, 2 elevators. Located in an area with excellent services and communications both in public and private transport: with connection to the A-6 and M-30; the nearest metro station is 100m away. Atocha station is less than 15 minutes away by car and it is I [...]