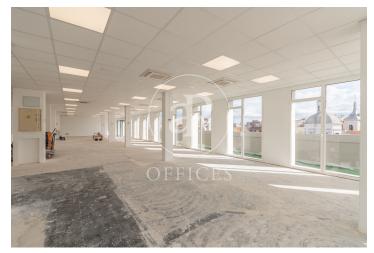

## 17,727 € | 611 m<sup>2</sup>

OFFICE IN EXCLUSIVE OFFICE BUILDING WITH TERRACE IN CHAMBERÍ. Exterior office in exclusive office building with an area of 611,30m<sup>2</sup> built, including common elements, distributed in full floor. The office is currently distributed in a large diaphanous area for implementation according to the needs of the company, offering a very bright space thanks to the windows on both sides of the facade and fantastic views as it is on the top floor of the building with terrace for private use. The bathrooms are located in the communications core of the building, with 3 bathrooms, one of them adapted for the disabled. Being an L-shaped exterior office, the space allows an easy implementation adapted to the needs of the company. Finished technical floor, false ceiling with recessed lighting and independent hot/cold air conditioning system by ducts. Community expenses and IBI included in the rent for an amount of 6 €/m2/month. The building has security service with closed circuit CCTV 24 hours, fire detection system, fire doors, 2 elevators. Located in an area with excellent services and communications both in public and private transport: with connection to the A-6 and M-30; the nearest metro station is 100m away. Atocha station is less than 15 minutes away by car and it is I [...]