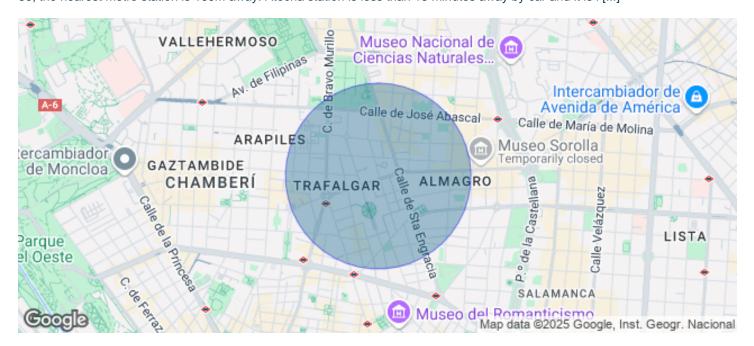

## 17,727 € | 611 m<sup>2</sup>

OFFICE IN EXCLUSIVE OFFICE BUILDING WITH TERRACE IN CHAMBERÍ. Exterior office in exclusive office building with an area of 611,30m<sup>2</sup> built, including common elements, distributed in full floor. The office is currently distributed in a large diaphanous area for implementation according to the needs of the company, offering a very bright space thanks to the windows on both sides of the facade and fantastic views as it is on the top floor of the building with terrace for private use. The bathrooms are located in the communications core of the building, with 3 bathrooms, one of them adapted for the disabled. Being an L-shaped exterior office, the space allows an easy implementation adapted to the needs of the company. Finished technical floor, false ceiling with recessed lighting and independent hot/cold air conditioning system by ducts. Community expenses and IBI included in the rent for an amount of 6 €/m2/month. The building has security service with closed circuit CCTV 24 hours, fire detection system, fire doors, 2 elevators. Located in an area with excellent services and communications both in public and private transport: with connection to the A-6 and M-30; the nearest metro station is 100m away. Atocha station is less than 15 minutes away by car and it is I [...]