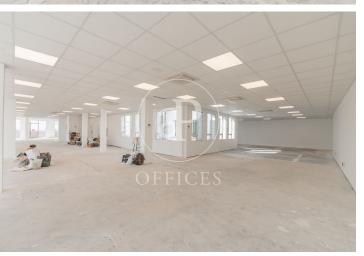

## 17,727 € | 611 m<sup>2</sup>

OFFICE IN EXCLUSIVE OFFICE BUILDING WITH TERRACE IN CHAMBERÍ. Exterior office in exclusive office building with an area of 611,30m<sup>2</sup> built, including common elements, distributed in full floor. The office is currently distributed in a large diaphanous area for implementation according to the needs of the company, offering a very bright space thanks to the windows on both sides of the facade and fantastic views as it is on the top floor of the building with terrace for private use. The bathrooms are located in the communications core of the building, with 3 bathrooms, one of them adapted for the disabled. Being an L-shaped exterior office, the space allows an easy implementation adapted to the needs of the company. Finished technical floor, false ceiling with recessed lighting and independent hot/cold air conditioning system by ducts. Community expenses and IBI included in the rent for an amount of 6 €/m2/month. The building has security service with closed circuit CCTV 24 hours, fire detection system, fire doors, 2 elevators. Located in an area with excellent services and communications both in public and private transport: with connection to the A-6 and M-30; the nearest metro station is 100m away. Atocha station is less than 15 minutes away by car and it is I [...]