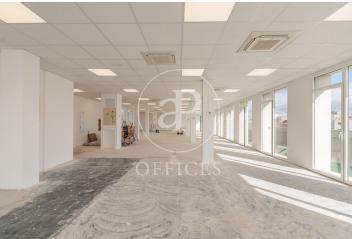

## 17,727 € | 611 m<sup>2</sup>

OFFICE IN EXCLUSIVE OFFICE BUILDING WITH TERRACE IN CHAMBERÍ. Exterior office in exclusive office building with an area of 611,30m<sup>2</sup> built, including common elements, distributed in full floor. The office is currently distributed in a large diaphanous area for implementation according to the needs of the company, offering a very bright space thanks to the windows on both sides of the facade and fantastic views as it is on the top floor of the building with terrace for private use. The bathrooms are located in the communications core of the building, with 3 bathrooms, one of them adapted for the disabled. Being an L-shaped exterior office, the space allows an easy implementation adapted to the needs of the company. Finished technical floor, false ceiling with recessed lighting and independent hot/cold air conditioning system by ducts. Community expenses and IBI included in the rent for an amount of 6 €/m2/month. The building has security service with closed circuit CCTV 24 hours, fire detection system, fire doors, 2 elevators. Located in an area with excellent services and communications both in public and private transport: with connection to the A-6 and M-30; the nearest metro station is 100m away. Atocha station is less than 15 minutes away by car and it is I [...]