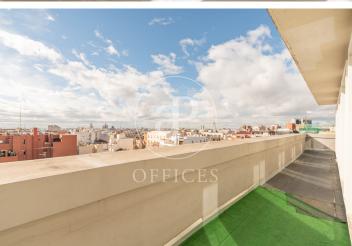

## 17,727 € | 611 m<sup>2</sup>

OFFICE IN EXCLUSIVE OFFICE BUILDING WITH TERRACE IN CHAMBERÍ. Exterior office in exclusive office building with an area of 611,30m<sup>2</sup> built, including common elements, distributed in full floor. The office is currently distributed in a large diaphanous area for implementation according to the needs of the company, offering a very bright space thanks to the windows on both sides of the facade and fantastic views as it is on the top floor of the building with terrace for private use. The bathrooms are located in the communications core of the building, with 3 bathrooms, one of them adapted for the disabled. Being an L-shaped exterior office, the space allows an easy implementation adapted to the needs of the company. Finished technical floor, false ceiling with recessed lighting and independent hot/cold air conditioning system by ducts. Community expenses and IBI included in the rent for an amount of 6 €/m2/month. The building has security service with closed circuit CCTV 24 hours, fire detection system, fire doors, 2 elevators. Located in an area with excellent services and communications both in public and private transport: with connection to the A-6 and M-30; the nearest metro station is 100m away. Atocha station is less than 15 minutes away by car and it is I [...]