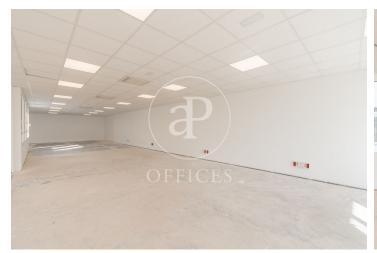

## 17,727 € | 611 m<sup>2</sup>

OFFICE IN EXCLUSIVE OFFICE BUILDING WITH TERRACE IN CHAMBERÍ. Exterior office in exclusive office building with an area of 611,30m<sup>2</sup> built, including common elements, distributed in full floor. The office is currently distributed in a large diaphanous area for implementation according to the needs of the company, offering a very bright space thanks to the windows on both sides of the facade and fantastic views as it is on the top floor of the building with terrace for private use. The bathrooms are located in the communications core of the building, with 3 bathrooms, one of them adapted for the disabled. Being an L-shaped exterior office, the space allows an easy implementation adapted to the needs of the company. Finished technical floor, false ceiling with recessed lighting and independent hot/cold air conditioning system by ducts. Community expenses and IBI included in the rent for an amount of 6 €/m2/month. The building has security service with closed circuit CCTV 24 hours, fire detection system, fire doors, 2 elevators. Located in an area with excellent services and communications both in public and private transport: with connection to the A-6 and M-30; the nearest metro station is 100m away. Atocha station is less than 15 minutes away by car and it is I [...]