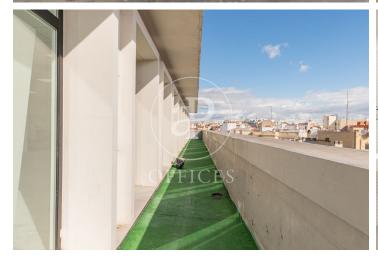

## 17,727 € | 611 m<sup>2</sup>

OFFICE IN EXCLUSIVE OFFICE BUILDING WITH TERRACE IN CHAMBERÍ. Exterior office in exclusive office building with an area of 611,30m<sup>2</sup> built, including common elements, distributed in full floor. The office is currently distributed in a large diaphanous area for implementation according to the needs of the company, offering a very bright space thanks to the windows on both sides of the facade and fantastic views as it is on the top floor of the building with terrace for private use. The bathrooms are located in the communications core of the building, with 3 bathrooms, one of them adapted for the disabled. Being an L-shaped exterior office, the space allows an easy implementation adapted to the needs of the company. Finished technical floor, false ceiling with recessed lighting and independent hot/cold air conditioning system by ducts. Community expenses and IBI included in the rent for an amount of 6 €/m2/month. The building has security service with closed circuit CCTV 24 hours, fire detection system, fire doors, 2 elevators. Located in an area with excellent services and communications both in public and private transport: with connection to the A-6 and M-30; the nearest metro station is 100m away. Atocha station is less than 15 minutes away by car and it is I [...]