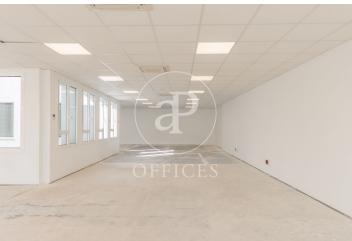

## 17,727 € | 611 m<sup>2</sup>

OFFICE IN EXCLUSIVE OFFICE BUILDING WITH TERRACE IN CHAMBERÍ. Exterior office in exclusive office building with an area of 611,30m<sup>2</sup> built, including common elements, distributed in full floor. The office is currently distributed in a large diaphanous area for implementation according to the needs of the company, offering a very bright space thanks to the windows on both sides of the facade and fantastic views as it is on the top floor of the building with terrace for private use. The bathrooms are located in the communications core of the building, with 3 bathrooms, one of them adapted for the disabled. Being an L-shaped exterior office, the space allows an easy implementation adapted to the needs of the company. Finished technical floor, false ceiling with recessed lighting and independent hot/cold air conditioning system by ducts. Community expenses and IBI included in the rent for an amount of 6 €/m2/month. The building has security service with closed circuit CCTV 24 hours, fire detection system, fire doors, 2 elevators. Located in an area with excellent services and communications both in public and private transport: with connection to the A-6 and M-30; the nearest metro station is 100m away. Atocha station is less than 15 minutes away by car and it is I [...]