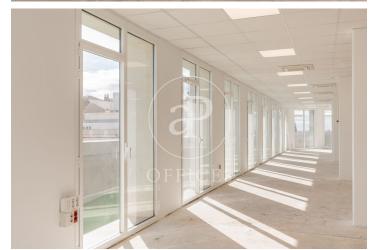

## 17,727 € | 611 m<sup>2</sup>

OFFICE IN EXCLUSIVE OFFICE BUILDING WITH TERRACE IN CHAMBERÍ. Exterior office in exclusive office building with an area of 611,30m<sup>2</sup> built, including common elements, distributed in full floor. The office is currently distributed in a large diaphanous area for implementation according to the needs of the company, offering a very bright space thanks to the windows on both sides of the facade and fantastic views as it is on the top floor of the building with terrace for private use. The bathrooms are located in the communications core of the building, with 3 bathrooms, one of them adapted for the disabled. Being an L-shaped exterior office, the space allows an easy implementation adapted to the needs of the company. Finished technical floor, false ceiling with recessed lighting and independent hot/cold air conditioning system by ducts. Community expenses and IBI included in the rent for an amount of 6 €/m2/month. The building has security service with closed circuit CCTV 24 hours, fire detection system, fire doors, 2 elevators. Located in an area with excellent services and communications both in public and private transport: with connection to the A-6 and M-30; the nearest metro station is 100m away. Atocha station is less than 15 minutes away by car and it is I [...]