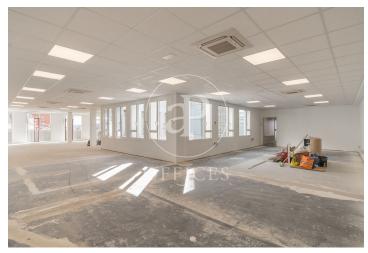

## 17,727 € | 611 m<sup>2</sup>

OFFICE IN EXCLUSIVE OFFICE BUILDING WITH TERRACE IN CHAMBERÍ. Exterior office in exclusive office building with an area of 611,30m<sup>2</sup> built, including common elements, distributed in full floor. The office is currently distributed in a large diaphanous area for implementation according to the needs of the company, offering a very bright space thanks to the windows on both sides of the facade and fantastic views as it is on the top floor of the building with terrace for private use. The bathrooms are located in the communications core of the building, with 3 bathrooms, one of them adapted for the disabled. Being an L-shaped exterior office, the space allows an easy implementation adapted to the needs of the company. Finished technical floor, false ceiling with recessed lighting and independent hot/cold air conditioning system by ducts. Community expenses and IBI included in the rent for an amount of 6 €/m2/month. The building has security service with closed circuit CCTV 24 hours, fire detection system, fire doors, 2 elevators. Located in an area with excellent services and communications both in public and private transport: with connection to the A-6 and M-30; the nearest metro station is 100m away. Atocha station is less than 15 minutes away by car and it is I [...]