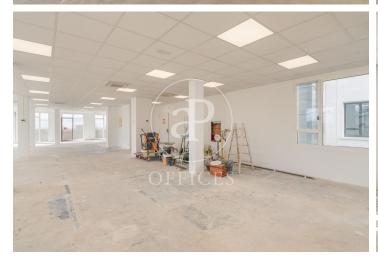

## 17,727 € | 611 m<sup>2</sup>

OFFICE IN EXCLUSIVE OFFICE BUILDING WITH TERRACE IN CHAMBERÍ. Exterior office in exclusive office building with an area of 611,30m<sup>2</sup> built, including common elements, distributed in full floor. The office is currently distributed in a large diaphanous area for implementation according to the needs of the company, offering a very bright space thanks to the windows on both sides of the facade and fantastic views as it is on the top floor of the building with terrace for private use. The bathrooms are located in the communications core of the building, with 3 bathrooms, one of them adapted for the disabled. Being an L-shaped exterior office, the space allows an easy implementation adapted to the needs of the company. Finished technical floor, false ceiling with recessed lighting and independent hot/cold air conditioning system by ducts. Community expenses and IBI included in the rent for an amount of 6 €/m2/month. The building has security service with closed circuit CCTV 24 hours, fire detection system, fire doors, 2 elevators. Located in an area with excellent services and communications both in public and private transport: with connection to the A-6 and M-30; the nearest metro station is 100m away. Atocha station is less than 15 minutes away by car and it is I [...]