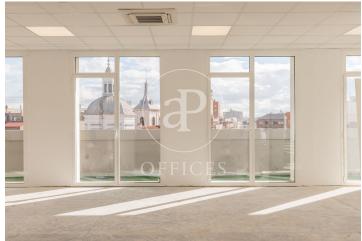

## 17,727 € | 611 m<sup>2</sup>

OFFICE IN EXCLUSIVE OFFICE BUILDING WITH TERRACE IN CHAMBERÍ. Exterior office in exclusive office building with an area of 611,30m<sup>2</sup> built, including common elements, distributed in full floor. The office is currently distributed in a large diaphanous area for implementation according to the needs of the company, offering a very bright space thanks to the windows on both sides of the facade and fantastic views as it is on the top floor of the building with terrace for private use. The bathrooms are located in the communications core of the building, with 3 bathrooms, one of them adapted for the disabled. Being an L-shaped exterior office, the space allows an easy implementation adapted to the needs of the company. Finished technical floor, false ceiling with recessed lighting and independent hot/cold air conditioning system by ducts. Community expenses and IBI included in the rent for an amount of 6 €/m2/month. The building has security service with closed circuit CCTV 24 hours, fire detection system, fire doors, 2 elevators. Located in an area with excellent services and communications both in public and private transport: with connection to the A-6 and M-30; the nearest metro station is 100m away. Atocha station is less than 15 minutes away by car and it is I [...]