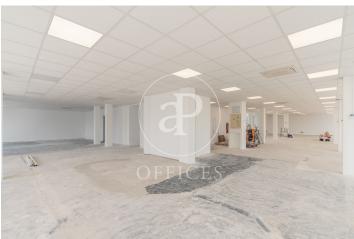

## 17,727 € | 611 m<sup>2</sup>

OFFICE IN EXCLUSIVE OFFICE BUILDING WITH TERRACE IN CHAMBERÍ. Exterior office in exclusive office building with an area of 611,30m<sup>2</sup> built, including common elements, distributed in full floor. The office is currently distributed in a large diaphanous area for implementation according to the needs of the company, offering a very bright space thanks to the windows on both sides of the facade and fantastic views as it is on the top floor of the building with terrace for private use. The bathrooms are located in the communications core of the building, with 3 bathrooms, one of them adapted for the disabled. Being an L-shaped exterior office, the space allows an easy implementation adapted to the needs of the company. Finished technical floor, false ceiling with recessed lighting and independent hot/cold air conditioning system by ducts. Community expenses and IBI included in the rent for an amount of 6 €/m2/month. The building has security service with closed circuit CCTV 24 hours, fire detection system, fire doors, 2 elevators. Located in an area with excellent services and communications both in public and private transport: with connection to the A-6 and M-30; the nearest metro station is 100m away. Atocha station is less than 15 minutes away by car and it is I [...]