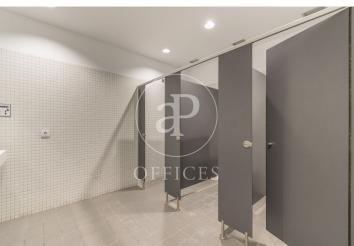

## 17,727 € | 611 m<sup>2</sup>

OFFICE IN EXCLUSIVE OFFICE BUILDING WITH TERRACE IN CHAMBERÍ. Exterior office in exclusive office building with an area of 611,30m<sup>2</sup> built, including common elements, distributed in full floor. The office is currently distributed in a large diaphanous area for implementation according to the needs of the company, offering a very bright space thanks to the windows on both sides of the facade and fantastic views as it is on the top floor of the building with terrace for private use. The bathrooms are located in the communications core of the building, with 3 bathrooms, one of them adapted for the disabled. Being an L-shaped exterior office, the space allows an easy implementation adapted to the needs of the company. Finished technical floor, false ceiling with recessed lighting and independent hot/cold air conditioning system by ducts. Community expenses and IBI included in the rent for an amount of 6 €/m2/month. The building has security service with closed circuit CCTV 24 hours, fire detection system, fire doors, 2 elevators. Located in an area with excellent services and communications both in public and private transport: with connection to the A-6 and M-30; the nearest metro station is 100m away. Atocha station is less than 15 minutes away by car and it is I [...]