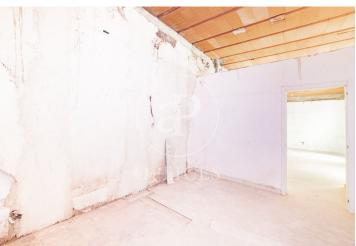

## 6,500 € | 200 m<sup>2</sup>

Office of 200 m², with licence, in one of the most representative streets of the Chueca neighbourhood, close to Alonso Martínez and Mejía Lequerica street. The office consists of reception and 5 large offices, 2 toilets, storage room and kitchen with office. The area is very well communicated both by private and public transport. 20 minutes from the airport and 10 minutes from Atocha station. Can you imagine working here?

The information about any property is not binding to any offer or contract. Any verbal or written declaration made by aProperties with regards to the value or condition of the property should not be considered accurate or factual. The pictures make reference to some parts of the property at the times that they were taken. The areas, dimensions and distances that are given are approximate and should be checked by the client. The images are computer generated and are just an approximate indication of the real appearance of the property; these may change at any time. The information with regards to the property may also change at any time.