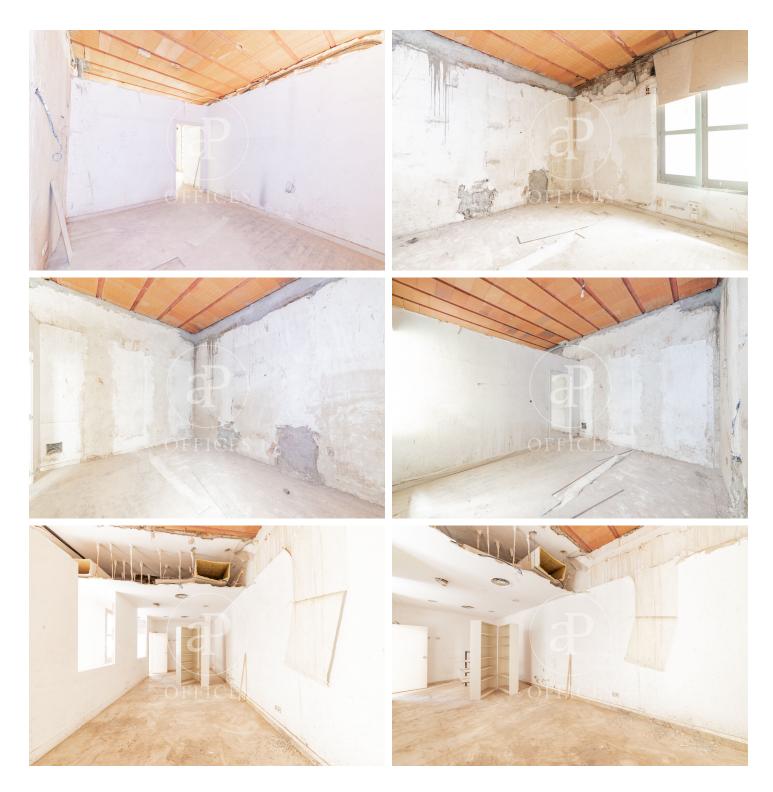

## 6,500 € | 200 m<sup>2</sup>

Office of 200 m², with licence, in one of the most representative streets of the Chueca neighbourhood, close to Alonso Martínez and Mejía Lequerica street. The office consists of reception and 5 large offices, 2 toilets, storage room and kitchen with office. The area is very well communicated both by private and public transport. 20 minutes from the airport and 10 minutes from Atocha station. Can you imagine working here?

The information about any property is not binding to any offer or contract. Any verbal or written declaration made by aProperties with regards to the value or condition of the property should not be considered accurate or factual. The pictures make reference to some parts of the property at the times that they were taken. The areas, dimensions and distances that are given are approximate and should be checked by the client. The images are computer generated and are just an approximate indication of the real appearance of the property; these may change at any time. The information with regards to the property may also change at any time.