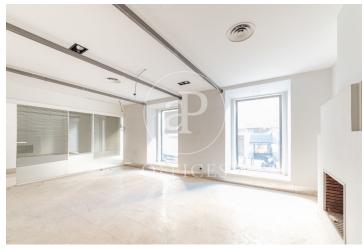

## 6,500 € | 200 m<sup>2</sup>

Office of 200 m², with licence, in one of the most representative streets of the Chueca neighbourhood, close to Alonso Martínez and Mejía Lequerica street. The office consists of reception and 5 large offices, 2 toilets, storage room and kitchen with office. The area is very well communicated both by private and public transport. 20 minutes from the airport and 10 minutes from Atocha station. Can you imagine working here?