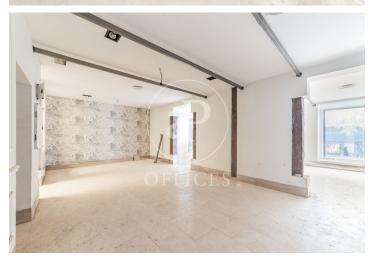

## 6,500 € | 200 m<sup>2</sup>

Office of 200 m², with licence, in one of the most representative streets of the Chueca neighbourhood, close to Alonso Martínez and Mejía Lequerica street. The office consists of reception and 5 large offices, 2 toilets, storage room and kitchen with office. The area is very well communicated both by private and public transport. 20 minutes from the airport and 10 minutes from Atocha station. Can you imagine working here?