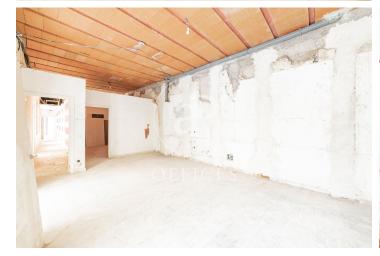

## 6,500 € | 200 m<sup>2</sup>

Office of 200 m², with licence, in one of the most representative streets of the Chueca neighbourhood, close to Alonso Martínez and Mejía Lequerica street. The office consists of reception and 5 large offices, 2 toilets, storage room and kitchen with office. The area is very well communicated both by private and public transport. 20 minutes from the airport and 10 minutes from Atocha station. Can you imagine working here?

The information about any property is not binding to any offer or contract. Any verbal or written declaration made by aProperties with regards to the value or condition of the property should not be considered accurate or factual. The pictures make reference to some parts of the property at the times that they were taken. The areas, dimensions and distances that are given are approximate and should be checked by the client. The images are computer generated and are just an approximate indication of the real appearance of the property; these may change at any time. The information with regards to the property may also change at any time.