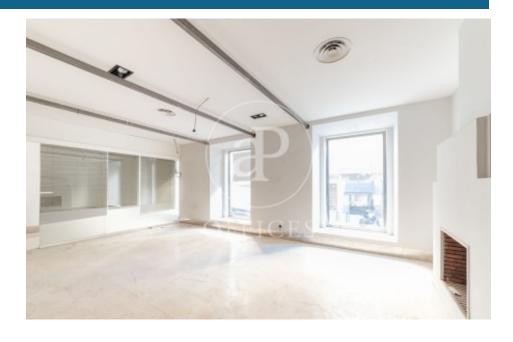

## 6,500 € | 200 m<sup>2</sup>

Office of 200 m², with licence, in one of the most representative streets of the Chueca neighbourhood, close to Alonso Martínez and Mejía Lequerica street. The office consists of reception and 5 large offices, 2 toilets, storage room and kitchen with office. The area is very well communicated both by private and public transport. 20 minutes from the airport and 10 minutes from Atocha station. Can you imagine working here?