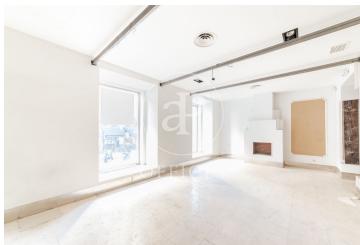

## 6,500 € | 200 m<sup>2</sup>

Office of 200 m², with licence, in one of the most representative streets of the Chueca neighbourhood, close to Alonso Martínez and Mejía Lequerica street. The office consists of reception and 5 large offices, 2 toilets, storage room and kitchen with office. The area is very well communicated both by private and public transport. 20 minutes from the airport and 10 minutes from Atocha station. Can you imagine working here?