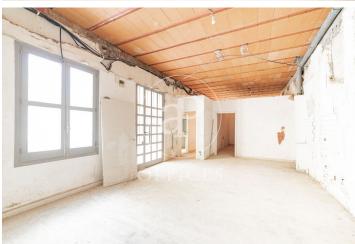

## 6,500 € | 200 m<sup>2</sup>

Office of 200 m², with licence, in one of the most representative streets of the Chueca neighbourhood, close to Alonso Martínez and Mejía Lequerica street. The office consists of reception and 5 large offices, 2 toilets, storage room and kitchen with office. The area is very well communicated both by private and public transport. 20 minutes from the airport and 10 minutes from Atocha station. Can you imagine working here?