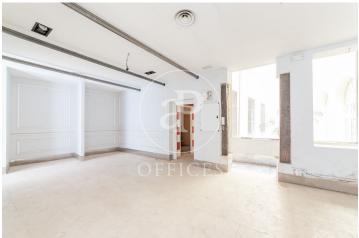

## 6,500 € | 200 m<sup>2</sup>

Office of 200 m², with licence, in one of the most representative streets of the Chueca neighbourhood, close to Alonso Martínez and Mejía Lequerica street. The office consists of reception and 5 large offices, 2 toilets, storage room and kitchen with office. The area is very well communicated both by private and public transport. 20 minutes from the airport and 10 minutes from Atocha station. Can you imagine working here?