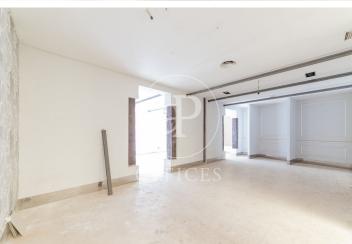

## 6,500 € | 200 m<sup>2</sup>

Office of 200 m², with licence, in one of the most representative streets of the Chueca neighbourhood, close to Alonso Martínez and Mejía Lequerica street. The office consists of reception and 5 large offices, 2 toilets, storage room and kitchen with office. The area is very well communicated both by private and public transport. 20 minutes from the airport and 10 minutes from Atocha station. Can you imagine working here?