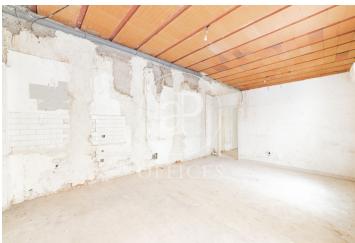

## 6,500 € | 200 m<sup>2</sup>

Office of 200 m², with licence, in one of the most representative streets of the Chueca neighbourhood, close to Alonso Martínez and Mejía Lequerica street. The office consists of reception and 5 large offices, 2 toilets, storage room and kitchen with office. The area is very well communicated both by private and public transport. 20 minutes from the airport and 10 minutes from Atocha station. Can you imagine working here?