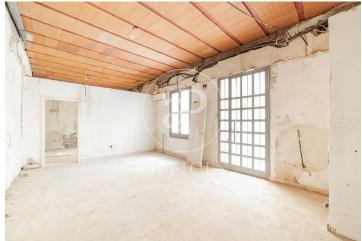

## 6,500 € | 200 m<sup>2</sup>

Office of 200 m², with licence, in one of the most representative streets of the Chueca neighbourhood, close to Alonso Martínez and Mejía Lequerica street. The office consists of reception and 5 large offices, 2 toilets, storage room and kitchen with office. The area is very well communicated both by private and public transport. 20 minutes from the airport and 10 minutes from Atocha station. Can you imagine working here?