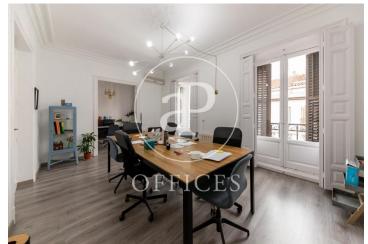

## 2,600 € | 208 m<sup>2</sup>

Office of 208sqm in one of the most representative streets of the Chueca neighborhood, near the Supreme Court and the National Court. The office consists of 4 large offices, 2 work rooms, meeting room, 1 bathroom and kitchen with office. The area is very well connected by both private and public transport, as it is very close to Calle Alcalá and Paseo de la Castellana, 20 minutes from the airport and 10 minutes from Atocha station.