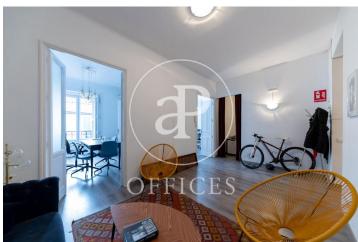

## 2,600 € | 208 m<sup>2</sup>

Office of 208sqm in one of the most representative streets of the Chueca neighborhood, near the Supreme Court and the National Court. The office consists of 4 large offices, 2 work rooms, meeting room, 1 bathroom and kitchen with office. The area is very well connected by both private and public transport, as it is very close to Calle Alcalá and Paseo de la Castellana, 20 minutes from the airport and 10 minutes from Atocha station.