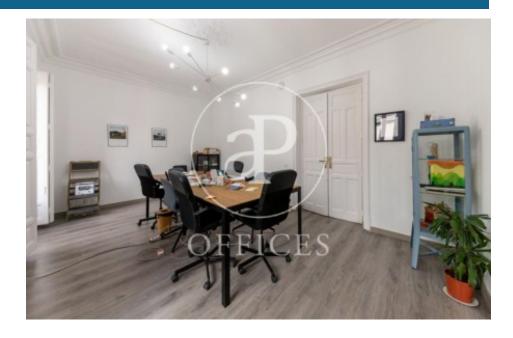

## 2,600 € | 208 m<sup>2</sup>

Office of 208sqm in one of the most representative streets of the Chueca neighborhood, near the Supreme Court and the National Court. The office consists of 4 large offices, 2 work rooms, meeting room, 1 bathroom and kitchen with office. The area is very well connected by both private and public transport, as it is very close to Calle Alcalá and Paseo de la Castellana, 20 minutes from the airport and 10 minutes from Atocha station.