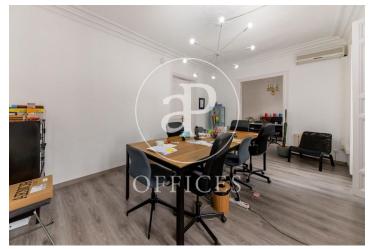

## 2,600 € | 208 m<sup>2</sup>

Office of 208sqm in one of the most representative streets of the Chueca neighborhood, near the Supreme Court and the National Court. The office consists of 4 large offices, 2 work rooms, meeting room, 1 bathroom and kitchen with office. The area is very well connected by both private and public transport, as it is very close to Calle Alcalá and Paseo de la Castellana, 20 minutes from the airport and 10 minutes from Atocha station.