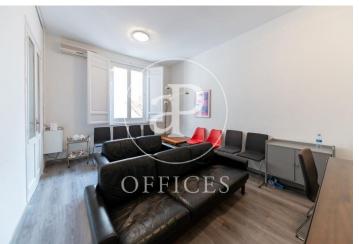

## 2,600 € | 208 m<sup>2</sup>

Office of 208sqm in one of the most representative streets of the Chueca neighborhood, near the Supreme Court and the National Court. The office consists of 4 large offices, 2 work rooms, meeting room, 1 bathroom and kitchen with office. The area is very well connected by both private and public transport, as it is very close to Calle Alcalá and Paseo de la Castellana, 20 minutes from the airport and 10 minutes from Atocha station.