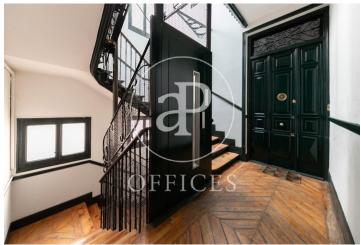

## 2,600 € | 208 m<sup>2</sup>

Office of 208sqm in one of the most representative streets of the Chueca neighborhood, near the Supreme Court and the National Court. The office consists of 4 large offices, 2 work rooms, meeting room, 1 bathroom and kitchen with office. The area is very well connected by both private and public transport, as it is very close to Calle Alcalá and Paseo de la Castellana, 20 minutes from the airport and 10 minutes from Atocha station.