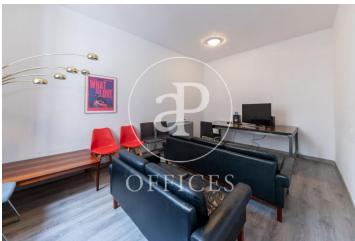

## 2,600 € | 208 m<sup>2</sup>

Office of 208sqm in one of the most representative streets of the Chueca neighborhood, near the Supreme Court and the National Court. The office consists of 4 large offices, 2 work rooms, meeting room, 1 bathroom and kitchen with office. The area is very well connected by both private and public transport, as it is very close to Calle Alcalá and Paseo de la Castellana, 20 minutes from the airport and 10 minutes from Atocha station.