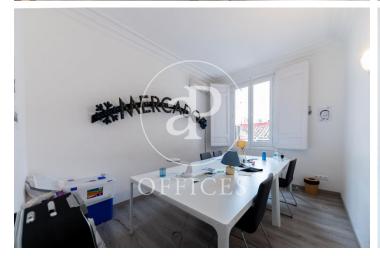

## 2,600 € | 208 m<sup>2</sup>

Office of 208sqm in one of the most representative streets of the Chueca neighborhood, near the Supreme Court and the National Court. The office consists of 4 large offices, 2 work rooms, meeting room, 1 bathroom and kitchen with office. The area is very well connected by both private and public transport, as it is very close to Calle Alcalá and Paseo de la Castellana, 20 minutes from the airport and 10 minutes from Atocha station.