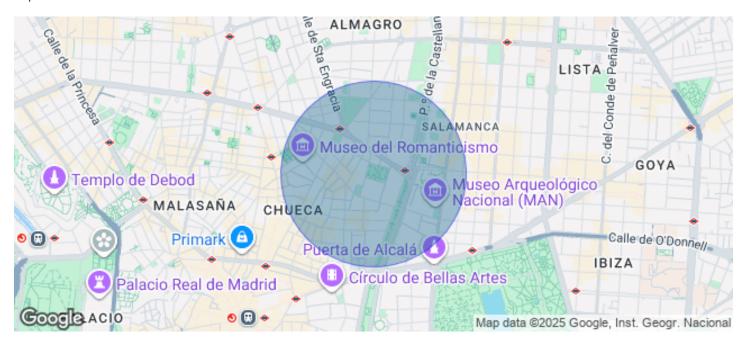

## 2,600 € | 208 m<sup>2</sup>

Office of 208sqm in one of the most representative streets of the Chueca neighborhood, near the Supreme Court and the National Court. The office consists of 4 large offices, 2 work rooms, meeting room, 1 bathroom and kitchen with office. The area is very well connected by both private and public transport, as it is very close to Calle Alcalá and Paseo de la Castellana, 20 minutes from the airport and 10 minutes from Atocha station.