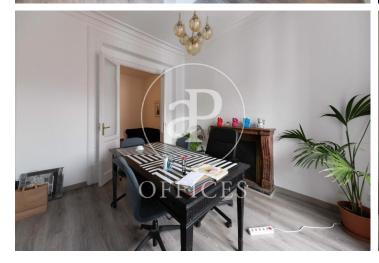

## 2,600 € | 208 m<sup>2</sup>

Office of 208sqm in one of the most representative streets of the Chueca neighborhood, near the Supreme Court and the National Court. The office consists of 4 large offices, 2 work rooms, meeting room, 1 bathroom and kitchen with office. The area is very well connected by both private and public transport, as it is very close to Calle Alcalá and Paseo de la Castellana, 20 minutes from the airport and 10 minutes from Atocha station.