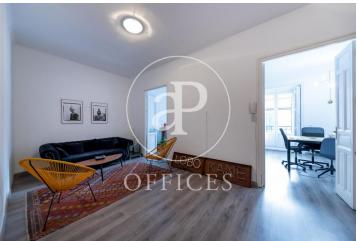

## 2,600 € | 208 m<sup>2</sup>

Office of 208sqm in one of the most representative streets of the Chueca neighborhood, near the Supreme Court and the National Court. The office consists of 4 large offices, 2 work rooms, meeting room, 1 bathroom and kitchen with office. The area is very well connected by both private and public transport, as it is very close to Calle Alcalá and Paseo de la Castellana, 20 minutes from the airport and 10 minutes from Atocha station.