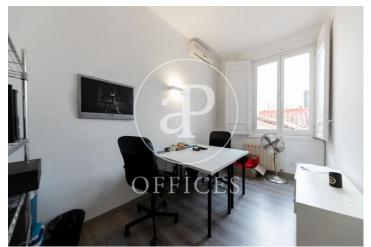

## 2,600 € | 208 m<sup>2</sup>

Office of 208sqm in one of the most representative streets of the Chueca neighborhood, near the Supreme Court and the National Court. The office consists of 4 large offices, 2 work rooms, meeting room, 1 bathroom and kitchen with office. The area is very well connected by both private and public transport, as it is very close to Calle Alcalá and Paseo de la Castellana, 20 minutes from the airport and 10 minutes from Atocha station.