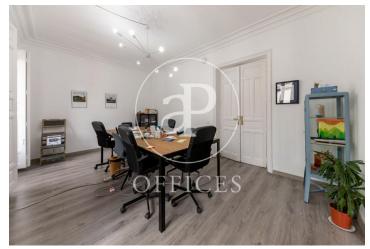

## 2,600 € | 208 m<sup>2</sup>

Office of 208sqm in one of the most representative streets of the Chueca neighborhood, near the Supreme Court and the National Court. The office consists of 4 large offices, 2 work rooms, meeting room, 1 bathroom and kitchen with office. The area is very well connected by both private and public transport, as it is very close to Calle Alcalá and Paseo de la Castellana, 20 minutes from the airport and 10 minutes from Atocha station.