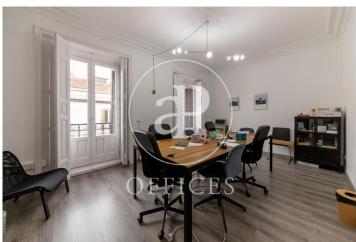

## 2,600 € | 208 m<sup>2</sup>

Office of 208sqm in one of the most representative streets of the Chueca neighborhood, near the Supreme Court and the National Court. The office consists of 4 large offices, 2 work rooms, meeting room, 1 bathroom and kitchen with office. The area is very well connected by both private and public transport, as it is very close to Calle Alcalá and Paseo de la Castellana, 20 minutes from the airport and 10 minutes from Atocha station.