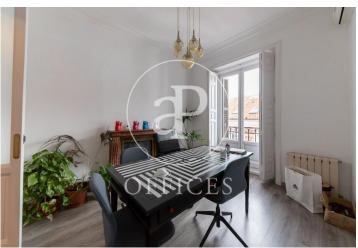

## 2,600 € | 208 m<sup>2</sup>

Office of 208sqm in one of the most representative streets of the Chueca neighborhood, near the Supreme Court and the National Court. The office consists of 4 large offices, 2 work rooms, meeting room, 1 bathroom and kitchen with office. The area is very well connected by both private and public transport, as it is very close to Calle Alcalá and Paseo de la Castellana, 20 minutes from the airport and 10 minutes from Atocha station.