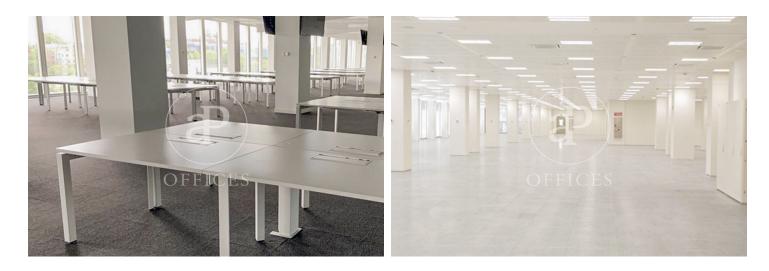

### 19,987 € | 1,051 m<sup>2</sup>

aProperties presents this magnificent office which can be extended by joining 2, 3 or 4 modules (4 modules of between 1.091 m<sup>2</sup> - 1.143 m<sup>2</sup>) with excellent visibility from Avenida de América. Strategically located at the meeting point between Avenida de América and the M-30. The surrounding area concentrates multinationals and leading national companies. The floor is equipped with wiring, screens, monitors and tables, cupboards, lockers and meeting areas. Free-standing building with green areas and located in a closed and independent plot with double access. The area has a wide range of services, including restaurants, hospitals, schools, hotels and shops. High quality construction and installations. Finished in natural stone in the entrance hall and ground floor landings. The ACTIVA façade with integrated solar protection allows an optimum level of acoustic insulation, low thermal transmittance, and optimum natural light. Central control system (BMS) Cold Beam air conditioning: quiet, efficient and very comfortable. High efficiency LED lighting with individual DALI control. Energy saving + workers' well-being. LEED PLATINUM Energy Efficiency Rating Type A, within the Spanish AEO certification. Photovoltaic Solar Energy production system. [...]

### CUARTA AMUEBLADA

4.416,35 m<sup>2</sup>