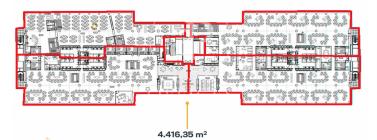

as and located in a closed and independent plot with double access. The area has a wide range of services, including restaurants, hospitals, schools, hotels and shops. High quality construction and installations. Finished in natural stone in the entrance hall and ground floor landings. The ACTIVA façade with integrated solar protection allows an optimum level of acoustic insulation, low thermal transmittance, and optimum natural light. Central control system (BMS) Cold Beam air conditioning: quiet, efficient and very comfortable. High efficiency LED lighting with individual DALI control. Energy saving + workers' well-being. LEED PLATINUM Energy Efficiency Rating Type A, within the Spanish AEO certification. Photovoltaic Solar Energy production system. [...]











## CUARTA AMUEBLADA



### CUARTA AMUEBLADA



4.416,35 m<sup>2</sup>

# CUARTA









The information about any property is not binding to any offer or contract. Any verbal or written declaration made by aProperties with regards to the value or condition of the property should not be considered accurate or factual. The pictures make reference to some parts of the property at the times that they were taken. The areas, dimensions and distances that are given are approximate and should be checked by the client. The images are computer generated and are just an approximate indication of the real appearance of the property; these may change at any time. The information with regards to the property may also change at any time.

Contact us today for more information or to arrange a viewing Tel: 91 800 54 65

ofici