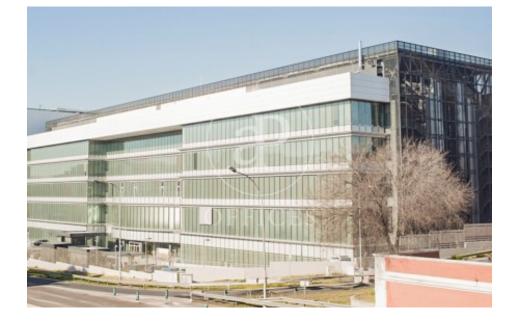

### Office for rent in Ciudad Lineal (Madrid)

Ref. AOM2501004

### 19,987 € | 1,051 m<sup>2</sup>

aProperties presents this magnificent office which can be extended by joining 2, 3 or 4 modules (4 modules of between 1.091 m<sup>2</sup> - 1.143 m<sup>2</sup>) with excellent visibility from Avenida de América. Strategically located at the meeting point between Avenida de América and the M-30. The surrounding area concentrates multinationals and leading national companies. The floor is equipped with wiring, screens, monitors and tables, cupboards, lockers and meeting areas. Free-standing building with green areas and located in a closed and independent plot with double access. The area has a wide range of services, including restaurants, hospitals, schools, hotels and shops. High quality construction and installations. Finished in natural stone in the entrance hall and ground floor landings. The ACTIVA façade with integrated solar protection allows an optimum level of acoustic insulation, low thermal transmittance, and optimum natural light. Central control system (BMS) Cold Beam air conditioning: quiet, efficient and very comfortable. High efficiency LED lighting with individual DALI control. Energy saving + workers' well-being. LEED PLATINUM Energy Efficiency Rating Type A, within the Spanish AEO certification. Photovoltaic Solar Energy production system. [...]