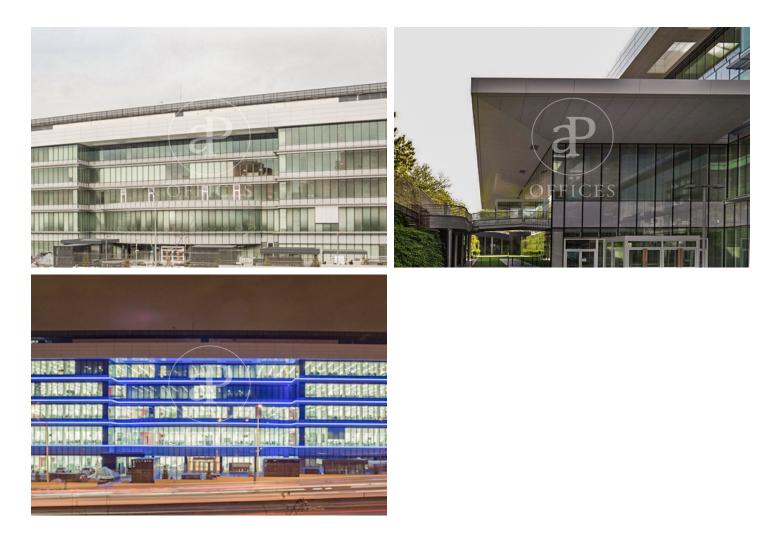

### 19,987 € | 1,051 m<sup>2</sup>

aProperties presents this magnificent office which can be extended by joining 2, 3 or 4 modules (4 modules of between 1.091 m<sup>2</sup> - 1.143 m<sup>2</sup>) with excellent visibility from Avenida de América. Strategically located at the meeting point between Avenida de América and the M-30. The surrounding area concentrates multinationals and leading national companies. The floor is equipped with wiring, screens, monitors and tables, cupboards, lockers and meeting areas. Free-standing building with green areas and located in a closed and independent plot with double access. The area has a wide range of services, including restaurants, hospitals, schools, hotels and shops. High quality construction and installations. Finished in natural stone in the entrance hall and ground floor landings. The ACTIVA façade with integrated solar protection allows an optimum level of acoustic insulation, low thermal transmittance, and optimum natural light. Central control system (BMS) Cold Beam air conditioning: quiet, efficient and very comfortable. High efficiency LED lighting with individual DALI control. Energy saving + workers' well-being. LEED PLATINUM Energy Efficiency Rating Type A, within the Spanish AEO certification. Photovoltaic Solar Energy production system. [...]