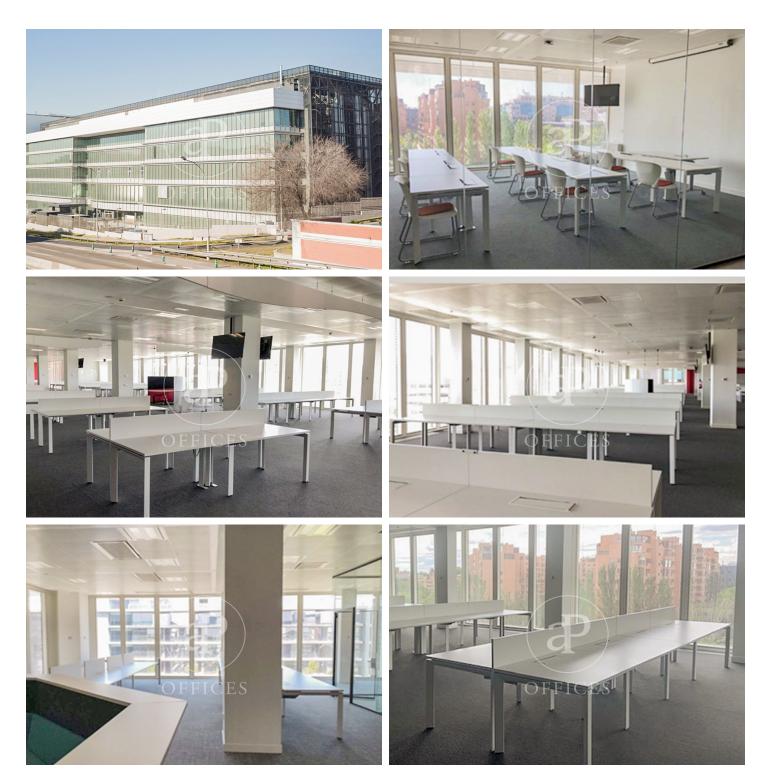

### 19,987 € | 1,051 m<sup>2</sup>

aProperties presents this magnificent office which can be extended by joining 2, 3 or 4 modules (4 modules of between 1.091 m<sup>2</sup> - 1.143 m<sup>2</sup>) with excellent visibility from Avenida de América. Strategically located at the meeting point between Avenida de América and the M-30. The surrounding area concentrates multinationals and leading national companies. The floor is equipped with wiring, screens, monitors and tables, cupboards, lockers and meeting areas. Free-standing building with green areas and located in a closed and independent plot with double access. The area has a wide range of services, including restaurants, hospitals, schools, hotels and shops. High quality construction and installations. Finished in natural stone in the entrance hall and ground floor landings. The ACTIVA façade with integrated solar protection allows an optimum level of acoustic insulation, low thermal transmittance, and optimum natural light. Central control system (BMS) Cold Beam air conditioning: quiet, efficient and very comfortable. High efficiency LED lighting with individual DALI control. Energy saving + workers' well-being. LEED PLATINUM Energy Efficiency Rating Type A, within the Spanish AEO certification. Photovoltaic Solar Energy production system. [...]

### CUARTA AMUEBLADA

4.416,35 m<sup>2</sup>