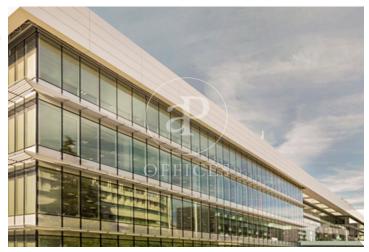

### 19,987 € | 1,051 m<sup>2</sup>

aProperties presents this magnificent office which can be extended by joining 2, 3 or 4 modules (4 modules of between 1.091 m<sup>2</sup> - 1.143 m<sup>2</sup>) with excellent visibility from Avenida de América. Strategically located at the meeting point between Avenida de América and the M-30. The surrounding area concentrates multinationals and leading national companies. The floor is equipped with wiring, screens, monitors and tables, cupboards, lockers and meeting areas. Free-standing building with green areas and located in a closed and independent plot with double access. The area has a wide range of services, including restaurants, hospitals, schools, hotels and shops. High quality construction and installations. Finished in natural stone in the entrance hall and ground floor landings. The ACTIVA façade with integrated solar protection allows an optimum level of acoustic insulation, low thermal transmittance, and optimum natural light. Central control system (BMS) Cold Beam air conditioning: quiet, efficient and very comfortable. High efficiency LED lighting with individual DALI control. Energy saving + workers' well-being. LEED PLATINUM Energy Efficiency Rating Type A, within the Spanish AEO certification. Photovoltaic Solar Energy production system. [...]