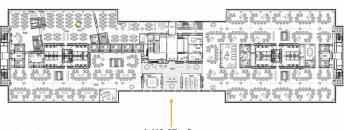

ed and independent plot with double access. The area has a wide range of services, including restaurants, hospitals, schools, hotels and shops. High quality construction and installations. Finished in natural stone in the entrance hall and ground floor landings. The ACTIVA façade with integrated solar protection allows an optimum level of acoustic insulation, low thermal transmittance, and optimum natural light. Central control system (BMS) Cold Beam air conditioning: quiet, efficient and very comfortable. High efficiency LED lighting with individual DALI control. Energy saving + workers' well-being. LEED PLATINUM Energy Efficiency Rating Type A, within the Spanish AEO certification. Photovoltaic Solar Energy production system. [...]











## CUARTA AMUEBLADA



### CUARTA AMUEBLADA



4.416,35 m<sup>2</sup>

# CUARTA









The information about any property is not binding to any offer or contract. Any verbal or written declaration made by aProperties with regards to the value or condition of the property should not be considered accurate or factual. The pictures make reference to some parts of the property at the times that they were taken. The areas, dimensions and distances that are given are approximate and should be checked by the client. The images are computer generated and are just an approximate indication of the real appearance of the property; these may change at any time. The information with regards to the property may also change at any time.

Contact us today for more information or to arrange a viewing Tel: 91 800 54 65

oficinasmad@aproperties.es

w