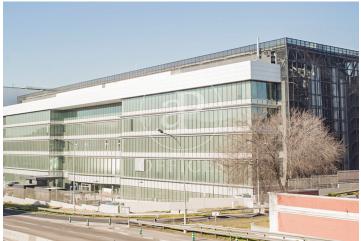

## 41,452 € | 2,182 m<sup>2</sup>

aProperties presents this magnificent office which can be extended by joining 3 or 4 modules (4 modules of between 1.091 m² - 1.143 m²) with excellent visibility from Avenida de América. Strategically located at the meeting point between Avenida de América and the M-30. The surrounding area concentrates multinational and national companies of the first order. The floor is equipped with wiring, screens, monitors and tables, cupboards, lockers and meeting areas. Free-standing building with green areas and located in a closed and independent plot with double access. The area has a wide range of services, including restaurants, hospitals, schools, hotels and shops. High quality construction and installations. Finished in natural stone in the entrance hall and ground floor landings. The ACTIVA façade with integrated solar protection allows an optimum level of acoustic insulation, low thermal transmittance, and optimum natural light. Central control system (BMS) Cold Beam air conditioning: silent, efficient and very comfortable. High efficiency LED lighting with individual DALI control. Energy saving + workers' well-being. LEED PLATINUM Energy Efficiency Classification type A, within the Spanish AEO certification. Photovoltaic Solar Energy prod [...]