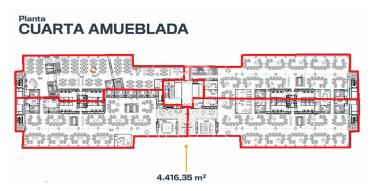

## 41,452 € | 2,182 m<sup>2</sup>

aProperties presents this magnificent office which can be extended by joining 3 or 4 modules (4 modules of between 1.091 m² - 1.143 m²) with excellent visibility from Avenida de América. Strategically located at the meeting point between Avenida de América and the M-30. The surrounding area concentrates multinational and national companies of the first order. The floor is equipped with wiring, screens, monitors and tables, cupboards, lockers and meeting areas. Free-standing building with green areas and located in a closed and independent plot with double access. The area has a wide range of services, including restaurants, hospitals, schools, hotels and shops. High quality construction and installations. Finished in natural stone in the entrance hall and ground floor landings. The ACTIVA façade with integrated solar protection allows an optimum level of acoustic insulation, low thermal transmittance, and optimum natural light. Central control system (BMS) Cold Beam air conditioning: silent, efficient and very comfortable. High efficiency LED lighting with individual DALI control. Energy saving + workers' well-being. LEED PLATINUM Energy Efficiency Classification type A, within the Spanish AEO certification. Photovoltaic Solar Energy prod [...]