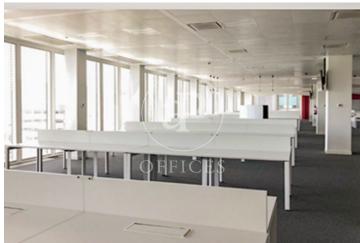

## 41,452 € | 2,182 m<sup>2</sup>

aProperties presents this magnificent office which can be extended by joining 3 or 4 modules (4 modules of between 1.091 m² - 1.143 m²) with excellent visibility from Avenida de América. Strategically located at the meeting point between Avenida de América and the M-30. The surrounding area concentrates multinational and national companies of the first order. The floor is equipped with wiring, screens, monitors and tables, cupboards, lockers and meeting areas. Free-standing building with green areas and located in a closed and independent plot with double access. The area has a wide range of services, including restaurants, hospitals, schools, hotels and shops. High quality construction and installations. Finished in natural stone in the entrance hall and ground floor landings. The ACTIVA façade with integrated solar protection allows an optimum level of acoustic insulation, low thermal transmittance, and optimum natural light. Central control system (BMS) Cold Beam air conditioning: silent, efficient and very comfortable. High efficiency LED lighting with individual DALI control. Energy saving + workers' well-being. LEED PLATINUM Energy Efficiency Classification type A, within the Spanish AEO certification. Photovoltaic Solar Energy prod [...]