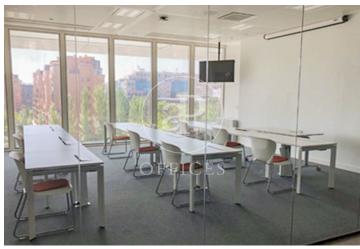

## 41,452 € | 2,182 m<sup>2</sup>

aProperties presents this magnificent office which can be extended by joining 3 or 4 modules (4 modules of between 1.091 m² - 1.143 m²) with excellent visibility from Avenida de América. Strategically located at the meeting point between Avenida de América and the M-30. The surrounding area concentrates multinational and national companies of the first order. The floor is equipped with wiring, screens, monitors and tables, cupboards, lockers and meeting areas. Free-standing building with green areas and located in a closed and independent plot with double access. The area has a wide range of services, including restaurants, hospitals, schools, hotels and shops. High quality construction and installations. Finished in natural stone in the entrance hall and ground floor landings. The ACTIVA façade with integrated solar protection allows an optimum level of acoustic insulation, low thermal transmittance, and optimum natural light. Central control system (BMS) Cold Beam air conditioning: silent, efficient and very comfortable. High efficiency LED lighting with individual DALI control. Energy saving + workers' well-being. LEED PLATINUM Energy Efficiency Classification type A, within the Spanish AEO certification. Photovoltaic Solar Energy prod [...]