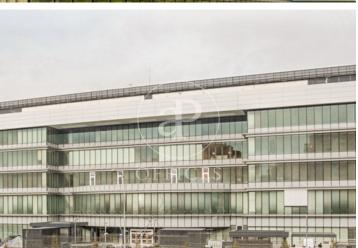

## 41,452 € | 2,182 m<sup>2</sup>

aProperties presents this magnificent office which can be extended by joining 3 or 4 modules (4 modules of between 1.091 m² - 1.143 m²) with excellent visibility from Avenida de América. Strategically located at the meeting point between Avenida de América and the M-30. The surrounding area concentrates multinational and national companies of the first order. The floor is equipped with wiring, screens, monitors and tables, cupboards, lockers and meeting areas. Free-standing building with green areas and located in a closed and independent plot with double access. The area has a wide range of services, including restaurants, hospitals, schools, hotels and shops. High quality construction and installations. Finished in natural stone in the entrance hall and ground floor landings. The ACTIVA façade with integrated solar protection allows an optimum level of acoustic insulation, low thermal transmittance, and optimum natural light. Central control system (BMS) Cold Beam air conditioning: silent, efficient and very comfortable. High efficiency LED lighting with individual DALI control. Energy saving + workers' well-being. LEED PLATINUM Energy Efficiency Classification type A, within the Spanish AEO certification. Photovoltaic Solar Energy prod [...]