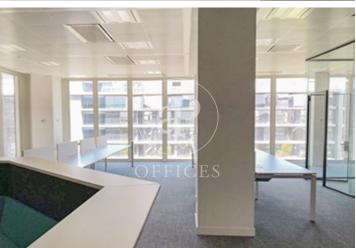

## 41,452 € | 2,182 m<sup>2</sup>

aProperties presents this magnificent office which can be extended by joining 3 or 4 modules (4 modules of between 1.091 m² - 1.143 m²) with excellent visibility from Avenida de América. Strategically located at the meeting point between Avenida de América and the M-30. The surrounding area concentrates multinational and national companies of the first order. The floor is equipped with wiring, screens, monitors and tables, cupboards, lockers and meeting areas. Free-standing building with green areas and located in a closed and independent plot with double access. The area has a wide range of services, including restaurants, hospitals, schools, hotels and shops. High quality construction and installations. Finished in natural stone in the entrance hall and ground floor landings. The ACTIVA façade with integrated solar protection allows an optimum level of acoustic insulation, low thermal transmittance, and optimum natural light. Central control system (BMS) Cold Beam air conditioning: silent, efficient and very comfortable. High efficiency LED lighting with individual DALI control. Energy saving + workers' well-being. LEED PLATINUM Energy Efficiency Classification type A, within the Spanish AEO certification. Photovoltaic Solar Energy prod [...]