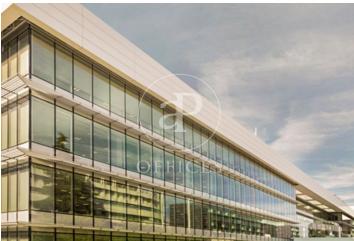

## 41,452 € | 2,182 m<sup>2</sup>

aProperties presents this magnificent office which can be extended by joining 3 or 4 modules (4 modules of between 1.091 m² - 1.143 m²) with excellent visibility from Avenida de América. Strategically located at the meeting point between Avenida de América and the M-30. The surrounding area concentrates multinational and national companies of the first order. The floor is equipped with wiring, screens, monitors and tables, cupboards, lockers and meeting areas. Free-standing building with green areas and located in a closed and independent plot with double access. The area has a wide range of services, including restaurants, hospitals, schools, hotels and shops. High quality construction and installations. Finished in natural stone in the entrance hall and ground floor landings. The ACTIVA façade with integrated solar protection allows an optimum level of acoustic insulation, low thermal transmittance, and optimum natural light. Central control system (BMS) Cold Beam air conditioning: silent, efficient and very comfortable. High efficiency LED lighting with individual DALI control. Energy saving + workers' well-being. LEED PLATINUM Energy Efficiency Classification type A, within the Spanish AEO certification. Photovoltaic Solar Energy prod [...]