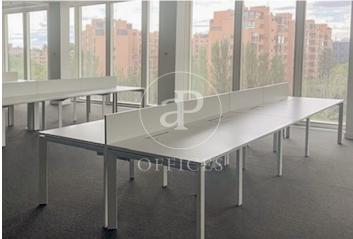

## 41,452 € | 2,182 m<sup>2</sup>

aProperties presents this magnificent office which can be extended by joining 3 or 4 modules (4 modules of between 1.091 m² - 1.143 m²) with excellent visibility from Avenida de América. Strategically located at the meeting point between Avenida de América and the M-30. The surrounding area concentrates multinational and national companies of the first order. The floor is equipped with wiring, screens, monitors and tables, cupboards, lockers and meeting areas. Free-standing building with green areas and located in a closed and independent plot with double access. The area has a wide range of services, including restaurants, hospitals, schools, hotels and shops. High quality construction and installations. Finished in natural stone in the entrance hall and ground floor landings. The ACTIVA façade with integrated solar protection allows an optimum level of acoustic insulation, low thermal transmittance, and optimum natural light. Central control system (BMS) Cold Beam air conditioning: silent, efficient and very comfortable. High efficiency LED lighting with individual DALI control. Energy saving + workers' well-being. LEED PLATINUM Energy Efficiency Classification type A, within the Spanish AEO certification. Photovoltaic Solar Energy prod [...]