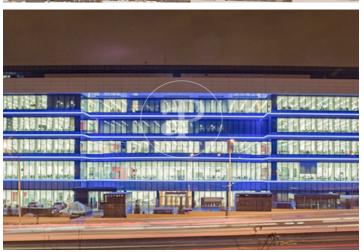

## 41,452 € | 2,182 m<sup>2</sup>

aProperties presents this magnificent office which can be extended by joining 3 or 4 modules (4 modules of between 1.091 m² - 1.143 m²) with excellent visibility from Avenida de América. Strategically located at the meeting point between Avenida de América and the M-30. The surrounding area concentrates multinational and national companies of the first order. The floor is equipped with wiring, screens, monitors and tables, cupboards, lockers and meeting areas. Free-standing building with green areas and located in a closed and independent plot with double access. The area has a wide range of services, including restaurants, hospitals, schools, hotels and shops. High quality construction and installations. Finished in natural stone in the entrance hall and ground floor landings. The ACTIVA façade with integrated solar protection allows an optimum level of acoustic insulation, low thermal transmittance, and optimum natural light. Central control system (BMS) Cold Beam air conditioning: silent, efficient and very comfortable. High efficiency LED lighting with individual DALI control. Energy saving + workers' well-being. LEED PLATINUM Energy Efficiency Classification type A, within the Spanish AEO certification. Photovoltaic Solar Energy prod [...]