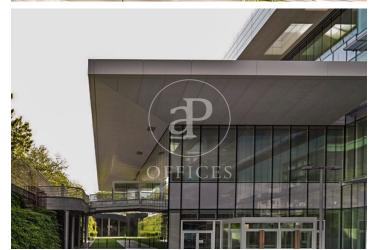

## 41,452 € | 2,182 m<sup>2</sup>

aProperties presents this magnificent office which can be extended by joining 3 or 4 modules (4 modules of between 1.091 m² - 1.143 m²) with excellent visibility from Avenida de América. Strategically located at the meeting point between Avenida de América and the M-30. The surrounding area concentrates multinational and national companies of the first order. The floor is equipped with wiring, screens, monitors and tables, cupboards, lockers and meeting areas. Free-standing building with green areas and located in a closed and independent plot with double access. The area has a wide range of services, including restaurants, hospitals, schools, hotels and shops. High quality construction and installations. Finished in natural stone in the entrance hall and ground floor landings. The ACTIVA façade with integrated solar protection allows an optimum level of acoustic insulation, low thermal transmittance, and optimum natural light. Central control system (BMS) Cold Beam air conditioning: silent, efficient and very comfortable. High efficiency LED lighting with individual DALI control. Energy saving + workers' well-being. LEED PLATINUM Energy Efficiency Classification type A, within the Spanish AEO certification. Photovoltaic Solar Energy prod [...]