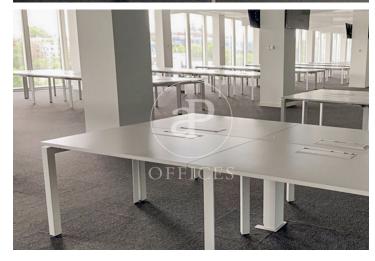

## 41,452 € | 2,182 m<sup>2</sup>

aProperties presents this magnificent office which can be extended by joining 3 or 4 modules (4 modules of between 1.091 m² - 1.143 m²) with excellent visibility from Avenida de América. Strategically located at the meeting point between Avenida de América and the M-30. The surrounding area concentrates multinational and national companies of the first order. The floor is equipped with wiring, screens, monitors and tables, cupboards, lockers and meeting areas. Free-standing building with green areas and located in a closed and independent plot with double access. The area has a wide range of services, including restaurants, hospitals, schools, hotels and shops. High quality construction and installations. Finished in natural stone in the entrance hall and ground floor landings. The ACTIVA façade with integrated solar protection allows an optimum level of acoustic insulation, low thermal transmittance, and optimum natural light. Central control system (BMS) Cold Beam air conditioning: silent, efficient and very comfortable. High efficiency LED lighting with individual DALI control. Energy saving + workers' well-being. LEED PLATINUM Energy Efficiency Classification type A, within the Spanish AEO certification. Photovoltaic Solar Energy prod [...]