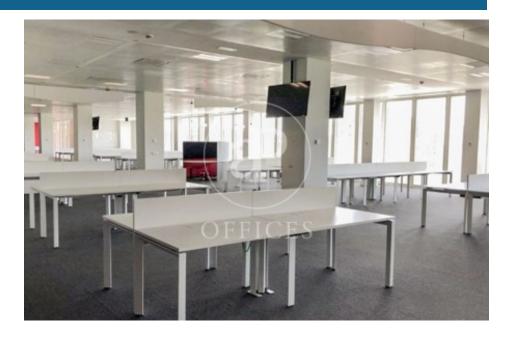

## 41,452 € | 2,182 m<sup>2</sup>

aProperties presents this magnificent office which can be extended by joining 3 or 4 modules (4 modules of between 1.091 m² - 1.143 m²) with excellent visibility from Avenida de América. Strategically located at the meeting point between Avenida de América and the M-30. The surrounding area concentrates multinational and national companies of the first order. The floor is equipped with wiring, screens, monitors and tables, cupboards, lockers and meeting areas. Free-standing building with green areas and located in a closed and independent plot with double access. The area has a wide range of services, including restaurants, hospitals, schools, hotels and shops. High quality construction and installations. Finished in natural stone in the entrance hall and ground floor landings. The ACTIVA façade with integrated solar protection allows an optimum level of acoustic insulation, low thermal transmittance, and optimum natural light. Central control system (BMS) Cold Beam air conditioning: silent, efficient and very comfortable. High efficiency LED lighting with individual DALI control. Energy saving + workers' well-being. LEED PLATINUM Energy Efficiency Classification type A, within the Spanish AEO certification. Photovoltaic Solar Energy prod [...]