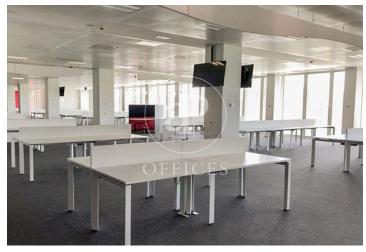

## 41,452 € | 2,182 m<sup>2</sup>

aProperties presents this magnificent office which can be extended by joining 3 or 4 modules (4 modules of between 1.091 m² - 1.143 m²) with excellent visibility from Avenida de América. Strategically located at the meeting point between Avenida de América and the M-30. The surrounding area concentrates multinational and national companies of the first order. The floor is equipped with wiring, screens, monitors and tables, cupboards, lockers and meeting areas. Free-standing building with green areas and located in a closed and independent plot with double access. The area has a wide range of services, including restaurants, hospitals, schools, hotels and shops. High quality construction and installations. Finished in natural stone in the entrance hall and ground floor landings. The ACTIVA façade with integrated solar protection allows an optimum level of acoustic insulation, low thermal transmittance, and optimum natural light. Central control system (BMS) Cold Beam air conditioning: silent, efficient and very comfortable. High efficiency LED lighting with individual DALI control. Energy saving + workers' well-being. LEED PLATINUM Energy Efficiency Classification type A, within the Spanish AEO certification. Photovoltaic Solar Energy prod [...]