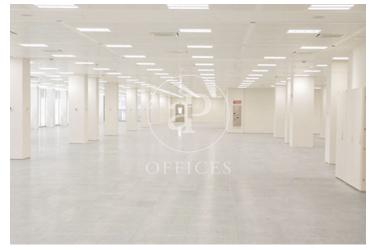

## 41,452 € | 2,182 m<sup>2</sup>

aProperties presents this magnificent office which can be extended by joining 3 or 4 modules (4 modules of between 1.091 m² - 1.143 m²) with excellent visibility from Avenida de América. Strategically located at the meeting point between Avenida de América and the M-30. The surrounding area concentrates multinational and national companies of the first order. The floor is equipped with wiring, screens, monitors and tables, cupboards, lockers and meeting areas. Free-standing building with green areas and located in a closed and independent plot with double access. The area has a wide range of services, including restaurants, hospitals, schools, hotels and shops. High quality construction and installations. Finished in natural stone in the entrance hall and ground floor landings. The ACTIVA façade with integrated solar protection allows an optimum level of acoustic insulation, low thermal transmittance, and optimum natural light. Central control system (BMS) Cold Beam air conditioning: silent, efficient and very comfortable. High efficiency LED lighting with individual DALI control. Energy saving + workers' well-being. LEED PLATINUM Energy Efficiency Classification type A, within the Spanish AEO certification. Photovoltaic Solar Energy prod [...]