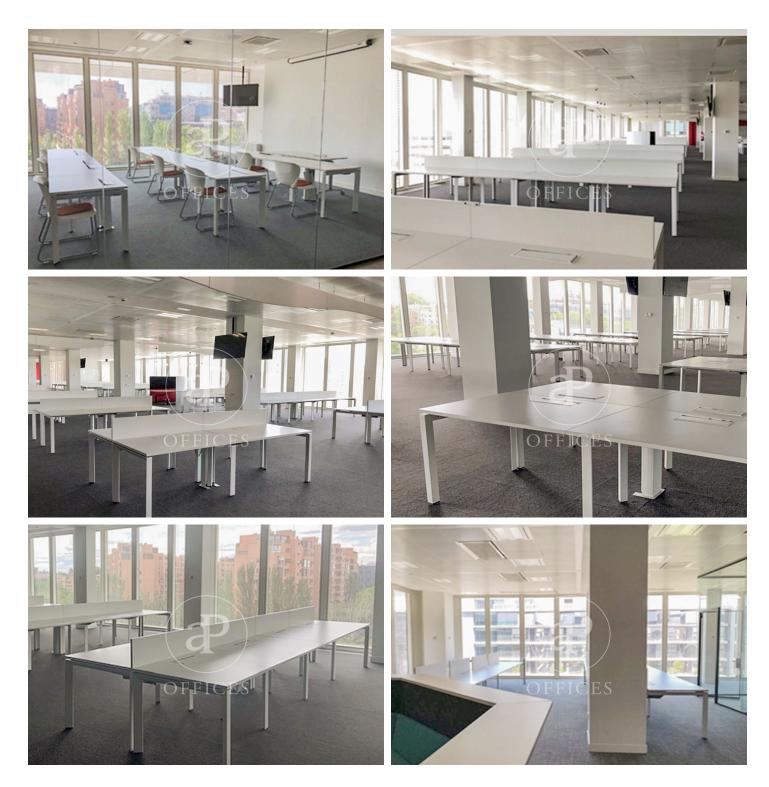

#### 62,510 € | 3,290 m<sup>2</sup>

aProperties presents this magnificent office which can be extended to 4 modules (4 modules of between 1.091 m<sup>2</sup> - 1.143 m<sup>2</sup>) with excellent visibility from Avenida de América. Strategically located at the meeting point between Avenida de América and the M-30. The area is home to a concentration of multinationals and leading national companies. The floor is equipped with wiring, screens, monitors and tables, cupboards, lockers and meeting areas. Free-standing building with green areas and located in a closed and independent plot with double access. The area has a wide range of services, including restaurants, hospitals, schools, hotels and shops. High quality construction and installations. Finished in natural stone in the entrance hall and ground floor landings. The ACTIVA façade with integrated solar protection allows an optimum level of acoustic insulation, low thermal transmittance, and optimum natural light. Central control system (BMS) Cold Beam air conditioning: quiet, efficient and very comfortable. High efficiency LED lighting with individual DALI control. Energy saving + workers' well-being. LEED PLATINUM Energy Efficiency Rating Type A, within the Spanish AEO certification. Photovoltaic Solar Energy production system. Fire detect [...]

# CUARTA AMUEBLADA

| 4.416,35 m <sup>2</sup> |  |
|-------------------------|--|