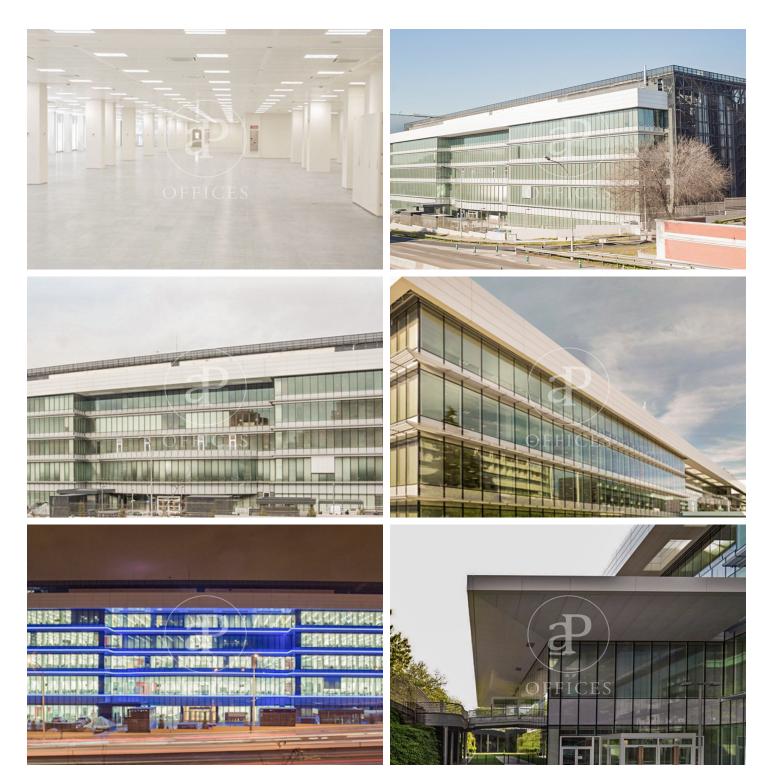

#### 62,510 € | 3,290 m<sup>2</sup>

aProperties presents this magnificent office which can be extended to 4 modules (4 modules of between 1.091 m<sup>2</sup> - 1.143 m<sup>2</sup>) with excellent visibility from Avenida de América. Strategically located at the meeting point between Avenida de América and the M-30. The area is home to a concentration of multinationals and leading national companies. The floor is equipped with wiring, screens, monitors and tables, cupboards, lockers and meeting areas. Free-standing building with green areas and located in a closed and independent plot with double access. The area has a wide range of services, including restaurants, hospitals, schools, hotels and shops. High quality construction and installations. Finished in natural stone in the entrance hall and ground floor landings. The ACTIVA façade with integrated solar protection allows an optimum level of acoustic insulation, low thermal transmittance, and optimum natural light. Central control system (BMS) Cold Beam air conditioning: quiet, efficient and very comfortable. High efficiency LED lighting with individual DALI control. Energy saving + workers' well-being. LEED PLATINUM Energy Efficiency Rating Type A, within the Spanish AEO certification. Photovoltaic Solar Energy production system. Fire detect [...]