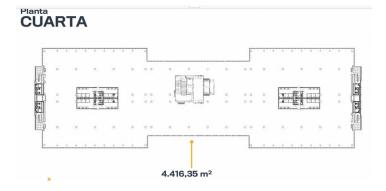

# CUARTA AMUEBLADA

| 4.416,35 m <sup>2</sup> |  |
|-------------------------|--|