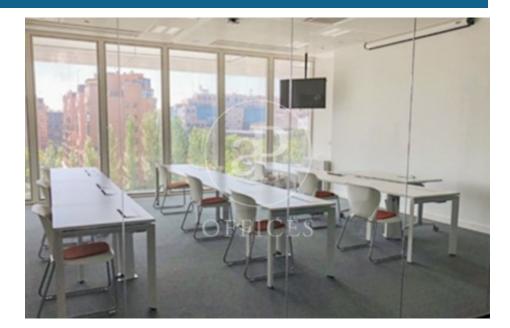

#### 62,510 € | 3,290 m<sup>2</sup>

aProperties presents this magnificent office which can be extended to 4 modules (4 modules of between 1.091 m<sup>2</sup> - 1.143 m<sup>2</sup>) with excellent visibility from Avenida de América. Strategically located at the meeting point between Avenida de América and the M-30. The area is home to a concentration of multinationals and leading national companies. The floor is equipped with wiring, screens, monitors and tables, cupboards, lockers and meeting areas. Free-standing building with green areas and located in a closed and independent plot with double access. The area has a wide range of services, including restaurants, hospitals, schools, hotels and shops. High quality construction and installations. Finished in natural stone in the entrance hall and ground floor landings. The ACTIVA façade with integrated solar protection allows an optimum level of acoustic insulation, low thermal transmittance, and optimum natural light. Central control system (BMS) Cold Beam air conditioning: quiet, efficient and very comfortable. High efficiency LED lighting with individual DALI control. Energy saving + workers' well-being. LEED PLATINUM Energy Efficiency Rating Type A, within the Spanish AEO certification. Photovoltaic Solar Energy production system. Fire detect [...]