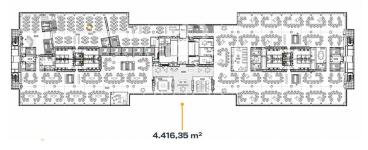

# CUARTA AMUEBLADA

| 4.416,35 m <sup>2</sup> |  |
|-------------------------|--|