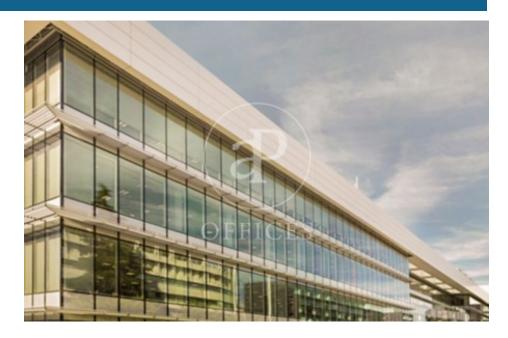

## 83,910 € | 4,416 m<sup>2</sup>

aProperties presents this magnificent office (4 modules of between 1.091 m² - 1.143 m² which can be structured into 2, 3 and 4 joint modules) with excellent visibility from Avenida de América. Strategically located at the meeting point between Avenida de América and the M-30. The environment concentrates multinational and national companies of the first order. The floor is equipped with wiring, screens, monitors and tables, cupboards, lockers and meeting areas. Free-standing building with green areas and located in a closed and independent plot with double access. The area has a wide range of services, including restaurants, hospitals, schools, hotels and shops. High quality construction and installations. Finished in natural stone in the entrance hall and ground floor landings. The ACTIVA façade with integrated solar protection allows an optimum level of acoustic insulation, low thermal transmittance, and optimum natural light. Central control system (BMS) Cold Beam air conditioning: quiet, efficient and very comfortable. High efficiency LED lighting with individual DALI control. Energy saving + workers' well-being. LEED PLATINUM Energy Efficiency Rating Type A, within the Spanish AEO certification. Photovoltaic Solar Energy production s [...]