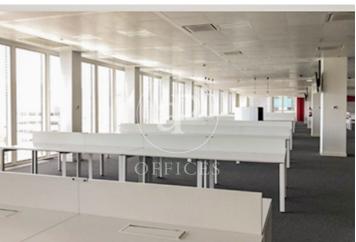

## 83,910 € | 4,416 m<sup>2</sup>

aProperties presents this magnificent office (4 modules of between 1.091 m² - 1.143 m² which can be structured into 2, 3 and 4 joint modules) with excellent visibility from Avenida de América. Strategically located at the meeting point between Avenida de América and the M-30. The environment concentrates multinational and national companies of the first order. The floor is equipped with wiring, screens, monitors and tables, cupboards, lockers and meeting areas. Free-standing building with green areas and located in a closed and independent plot with double access. The area has a wide range of services, including restaurants, hospitals, schools, hotels and shops. High quality construction and installations. Finished in natural stone in the entrance hall and ground floor landings. The ACTIVA façade with integrated solar protection allows an optimum level of acoustic insulation, low thermal transmittance, and optimum natural light. Central control system (BMS) Cold Beam air conditioning: quiet, efficient and very comfortable. High efficiency LED lighting with individual DALI control. Energy saving + workers' well-being. LEED PLATINUM Energy Efficiency Rating Type A, within the Spanish AEO certification. Photovoltaic Solar Energy production s [...]