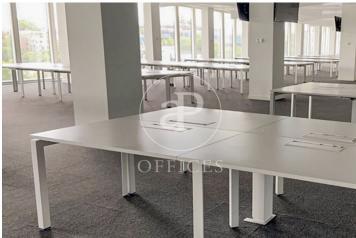

## 83,910 € | 4,416 m<sup>2</sup>

aProperties presents this magnificent office (4 modules of between 1.091 m² - 1.143 m² which can be structured into 2, 3 and 4 joint modules) with excellent visibility from Avenida de América. Strategically located at the meeting point between Avenida de América and the M-30. The environment concentrates multinational and national companies of the first order. The floor is equipped with wiring, screens, monitors and tables, cupboards, lockers and meeting areas. Free-standing building with green areas and located in a closed and independent plot with double access. The area has a wide range of services, including restaurants, hospitals, schools, hotels and shops. High quality construction and installations. Finished in natural stone in the entrance hall and ground floor landings. The ACTIVA façade with integrated solar protection allows an optimum level of acoustic insulation, low thermal transmittance, and optimum natural light. Central control system (BMS) Cold Beam air conditioning: quiet, efficient and very comfortable. High efficiency LED lighting with individual DALI control. Energy saving + workers' well-being. LEED PLATINUM Energy Efficiency Rating Type A, within the Spanish AEO certification. Photovoltaic Solar Energy production s [...]