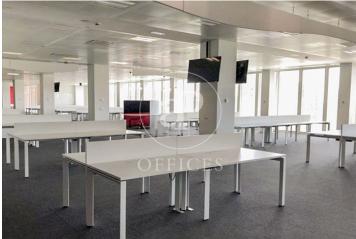

## 83,910 € | 4,416 m<sup>2</sup>

aProperties presents this magnificent office (4 modules of between 1.091 m² - 1.143 m² which can be structured into 2, 3 and 4 joint modules) with excellent visibility from Avenida de América. Strategically located at the meeting point between Avenida de América and the M-30. The environment concentrates multinational and national companies of the first order. The floor is equipped with wiring, screens, monitors and tables, cupboards, lockers and meeting areas. Free-standing building with green areas and located in a closed and independent plot with double access. The area has a wide range of services, including restaurants, hospitals, schools, hotels and shops. High quality construction and installations. Finished in natural stone in the entrance hall and ground floor landings. The ACTIVA façade with integrated solar protection allows an optimum level of acoustic insulation, low thermal transmittance, and optimum natural light. Central control system (BMS) Cold Beam air conditioning: quiet, efficient and very comfortable. High efficiency LED lighting with individual DALI control. Energy saving + workers' well-being. LEED PLATINUM Energy Efficiency Rating Type A, within the Spanish AEO certification. Photovoltaic Solar Energy production s [...]