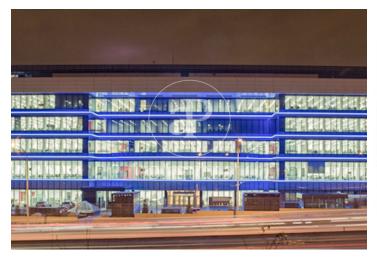

## 83,910 € | 4,416 m<sup>2</sup>

aProperties presents this magnificent office (4 modules of between 1.091 m² - 1.143 m² which can be structured into 2, 3 and 4 joint modules) with excellent visibility from Avenida de América. Strategically located at the meeting point between Avenida de América and the M-30. The environment concentrates multinational and national companies of the first order. The floor is equipped with wiring, screens, monitors and tables, cupboards, lockers and meeting areas. Free-standing building with green areas and located in a closed and independent plot with double access. The area has a wide range of services, including restaurants, hospitals, schools, hotels and shops. High quality construction and installations. Finished in natural stone in the entrance hall and ground floor landings. The ACTIVA façade with integrated solar protection allows an optimum level of acoustic insulation, low thermal transmittance, and optimum natural light. Central control system (BMS) Cold Beam air conditioning: quiet, efficient and very comfortable. High efficiency LED lighting with individual DALI control. Energy saving + workers' well-being. LEED PLATINUM Energy Efficiency Rating Type A, within the Spanish AEO certification. Photovoltaic Solar Energy production s [...]