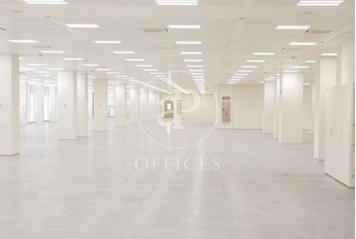

## 83,910 € | 4,416 m<sup>2</sup>

aProperties presents this magnificent office (4 modules of between 1.091 m² - 1.143 m² which can be structured into 2, 3 and 4 joint modules) with excellent visibility from Avenida de América. Strategically located at the meeting point between Avenida de América and the M-30. The environment concentrates multinational and national companies of the first order. The floor is equipped with wiring, screens, monitors and tables, cupboards, lockers and meeting areas. Free-standing building with green areas and located in a closed and independent plot with double access. The area has a wide range of services, including restaurants, hospitals, schools, hotels and shops. High quality construction and installations. Finished in natural stone in the entrance hall and ground floor landings. The ACTIVA façade with integrated solar protection allows an optimum level of acoustic insulation, low thermal transmittance, and optimum natural light. Central control system (BMS) Cold Beam air conditioning: quiet, efficient and very comfortable. High efficiency LED lighting with individual DALI control. Energy saving + workers' well-being. LEED PLATINUM Energy Efficiency Rating Type A, within the Spanish AEO certification. Photovoltaic Solar Energy production s [...]