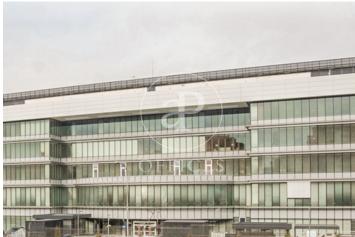

## 83,910 € | 4,416 m<sup>2</sup>

aProperties presents this magnificent office (4 modules of between 1.091 m² - 1.143 m² which can be structured into 2, 3 and 4 joint modules) with excellent visibility from Avenida de América. Strategically located at the meeting point between Avenida de América and the M-30. The environment concentrates multinational and national companies of the first order. The floor is equipped with wiring, screens, monitors and tables, cupboards, lockers and meeting areas. Free-standing building with green areas and located in a closed and independent plot with double access. The area has a wide range of services, including restaurants, hospitals, schools, hotels and shops. High quality construction and installations. Finished in natural stone in the entrance hall and ground floor landings. The ACTIVA façade with integrated solar protection allows an optimum level of acoustic insulation, low thermal transmittance, and optimum natural light. Central control system (BMS) Cold Beam air conditioning: quiet, efficient and very comfortable. High efficiency LED lighting with individual DALI control. Energy saving + workers' well-being. LEED PLATINUM Energy Efficiency Rating Type A, within the Spanish AEO certification. Photovoltaic Solar Energy production s [...]