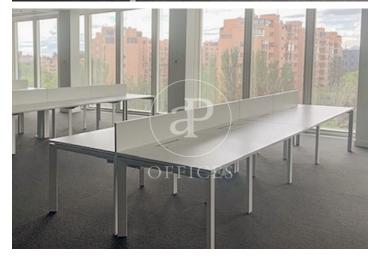

## 83,910 € | 4,416 m<sup>2</sup>

aProperties presents this magnificent office (4 modules of between 1.091 m² - 1.143 m² which can be structured into 2, 3 and 4 joint modules) with excellent visibility from Avenida de América. Strategically located at the meeting point between Avenida de América and the M-30. The environment concentrates multinational and national companies of the first order. The floor is equipped with wiring, screens, monitors and tables, cupboards, lockers and meeting areas. Free-standing building with green areas and located in a closed and independent plot with double access. The area has a wide range of services, including restaurants, hospitals, schools, hotels and shops. High quality construction and installations. Finished in natural stone in the entrance hall and ground floor landings. The ACTIVA façade with integrated solar protection allows an optimum level of acoustic insulation, low thermal transmittance, and optimum natural light. Central control system (BMS) Cold Beam air conditioning: quiet, efficient and very comfortable. High efficiency LED lighting with individual DALI control. Energy saving + workers' well-being. LEED PLATINUM Energy Efficiency Rating Type A, within the Spanish AEO certification. Photovoltaic Solar Energy production s [...]