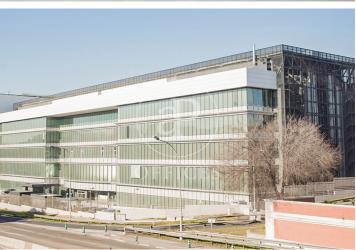

## 83,910 € | 4,416 m<sup>2</sup>

aProperties presents this magnificent office (4 modules of between 1.091 m² - 1.143 m² which can be structured into 2, 3 and 4 joint modules) with excellent visibility from Avenida de América. Strategically located at the meeting point between Avenida de América and the M-30. The environment concentrates multinational and national companies of the first order. The floor is equipped with wiring, screens, monitors and tables, cupboards, lockers and meeting areas. Free-standing building with green areas and located in a closed and independent plot with double access. The area has a wide range of services, including restaurants, hospitals, schools, hotels and shops. High quality construction and installations. Finished in natural stone in the entrance hall and ground floor landings. The ACTIVA façade with integrated solar protection allows an optimum level of acoustic insulation, low thermal transmittance, and optimum natural light. Central control system (BMS) Cold Beam air conditioning: quiet, efficient and very comfortable. High efficiency LED lighting with individual DALI control. Energy saving + workers' well-being. LEED PLATINUM Energy Efficiency Rating Type A, within the Spanish AEO certification. Photovoltaic Solar Energy production s [...]