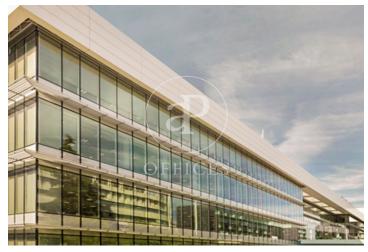

## 83,910 € | 4,416 m<sup>2</sup>

aProperties presents this magnificent office (4 modules of between 1.091 m² - 1.143 m² which can be structured into 2, 3 and 4 joint modules) with excellent visibility from Avenida de América. Strategically located at the meeting point between Avenida de América and the M-30. The environment concentrates multinational and national companies of the first order. The floor is equipped with wiring, screens, monitors and tables, cupboards, lockers and meeting areas. Free-standing building with green areas and located in a closed and independent plot with double access. The area has a wide range of services, including restaurants, hospitals, schools, hotels and shops. High quality construction and installations. Finished in natural stone in the entrance hall and ground floor landings. The ACTIVA façade with integrated solar protection allows an optimum level of acoustic insulation, low thermal transmittance, and optimum natural light. Central control system (BMS) Cold Beam air conditioning: quiet, efficient and very comfortable. High efficiency LED lighting with individual DALI control. Energy saving + workers' well-being. LEED PLATINUM Energy Efficiency Rating Type A, within the Spanish AEO certification. Photovoltaic Solar Energy production s [...]