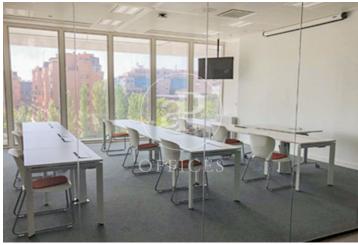

## 83,910 € | 4,416 m<sup>2</sup>

aProperties presents this magnificent office (4 modules of between 1.091 m² - 1.143 m² which can be structured into 2, 3 and 4 joint modules) with excellent visibility from Avenida de América. Strategically located at the meeting point between Avenida de América and the M-30. The environment concentrates multinational and national companies of the first order. The floor is equipped with wiring, screens, monitors and tables, cupboards, lockers and meeting areas. Free-standing building with green areas and located in a closed and independent plot with double access. The area has a wide range of services, including restaurants, hospitals, schools, hotels and shops. High quality construction and installations. Finished in natural stone in the entrance hall and ground floor landings. The ACTIVA façade with integrated solar protection allows an optimum level of acoustic insulation, low thermal transmittance, and optimum natural light. Central control system (BMS) Cold Beam air conditioning: quiet, efficient and very comfortable. High efficiency LED lighting with individual DALI control. Energy saving + workers' well-being. LEED PLATINUM Energy Efficiency Rating Type A, within the Spanish AEO certification. Photovoltaic Solar Energy production s [...]