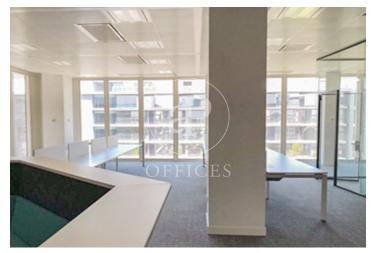

## 83,910 € | 4,416 m<sup>2</sup>

aProperties presents this magnificent office (4 modules of between 1.091 m² - 1.143 m² which can be structured into 2, 3 and 4 joint modules) with excellent visibility from Avenida de América. Strategically located at the meeting point between Avenida de América and the M-30. The environment concentrates multinational and national companies of the first order. The floor is equipped with wiring, screens, monitors and tables, cupboards, lockers and meeting areas. Free-standing building with green areas and located in a closed and independent plot with double access. The area has a wide range of services, including restaurants, hospitals, schools, hotels and shops. High quality construction and installations. Finished in natural stone in the entrance hall and ground floor landings. The ACTIVA façade with integrated solar protection allows an optimum level of acoustic insulation, low thermal transmittance, and optimum natural light. Central control system (BMS) Cold Beam air conditioning: quiet, efficient and very comfortable. High efficiency LED lighting with individual DALI control. Energy saving + workers' well-being. LEED PLATINUM Energy Efficiency Rating Type A, within the Spanish AEO certification. Photovoltaic Solar Energy production s [...]