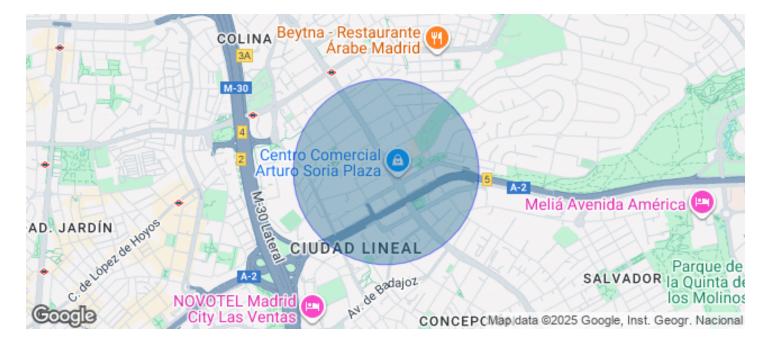

## Office for rent in Ciudad Lineal (Madrid)

Ref. AOM2501007

## Madrid / Ciudad Lineal

- Security
- Concierge
- A/C
- Heating
- Parking
- Condition: Very good