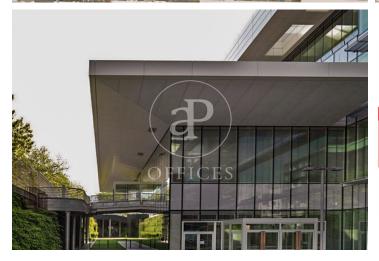

## 83,910 € | 4,416 m<sup>2</sup>

aProperties presents this magnificent office (4 modules of between 1.091 m² - 1.143 m² which can be structured into 2, 3 and 4 joint modules) with excellent visibility from Avenida de América. Strategically located at the meeting point between Avenida de América and the M-30. The environment concentrates multinational and national companies of the first order. The floor is equipped with wiring, screens, monitors and tables, cupboards, lockers and meeting areas. Free-standing building with green areas and located in a closed and independent plot with double access. The area has a wide range of services, including restaurants, hospitals, schools, hotels and shops. High quality construction and installations. Finished in natural stone in the entrance hall and ground floor landings. The ACTIVA façade with integrated solar protection allows an optimum level of acoustic insulation, low thermal transmittance, and optimum natural light. Central control system (BMS) Cold Beam air conditioning: quiet, efficient and very comfortable. High efficiency LED lighting with individual DALI control. Energy saving + workers' well-being. LEED PLATINUM Energy Efficiency Rating Type A, within the Spanish AEO certification. Photovoltaic Solar Energy production s [...]