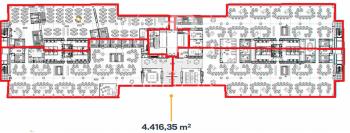

## 83,910 € | 4,416 m<sup>2</sup>

aProperties presents this magnificent office (4 modules of between 1.091 m² - 1.143 m² which can be structured into 2, 3 and 4 joint modules) with excellent visibility from Avenida de América. Strategically located at the meeting point between Avenida de América and the M-30. The environment concentrates multinational and national companies of the first order. The floor is equipped with wiring, screens, monitors and tables, cupboards, lockers and meeting areas. Free-standing building with green areas and located in a closed and independent plot with double access. The area has a wide range of services, including restaurants, hospitals, schools, hotels and shops. High quality construction and installations. Finished in natural stone in the entrance hall and ground floor landings. The ACTIVA façade with integrated solar protection allows an optimum level of acoustic insulation, low thermal transmittance, and optimum natural light. Central control system (BMS) Cold Beam air conditioning: quiet, efficient and very comfortable. High efficiency LED lighting with individual DALI control. Energy saving + workers' well-being. LEED PLATINUM Energy Efficiency Rating Type A, within the Spanish AEO certification. Photovoltaic Solar Energy production s [...]

## CUARTA AMUEBLADA

The information about any property is not binding to any offer or contract. Any verbal or written declaration made by aProperties with regards to the value or condition of the property should not be considered accurate or factual. The pictures make reference to some parts of the property at the times that they were taken. The areas, dimensions and distances that are given are approximate and should be checked by the client. The images are computer generated and are just an approximate indication of the real appearance of the property; these may change at any time. The information with regards to the property may also change at any time.