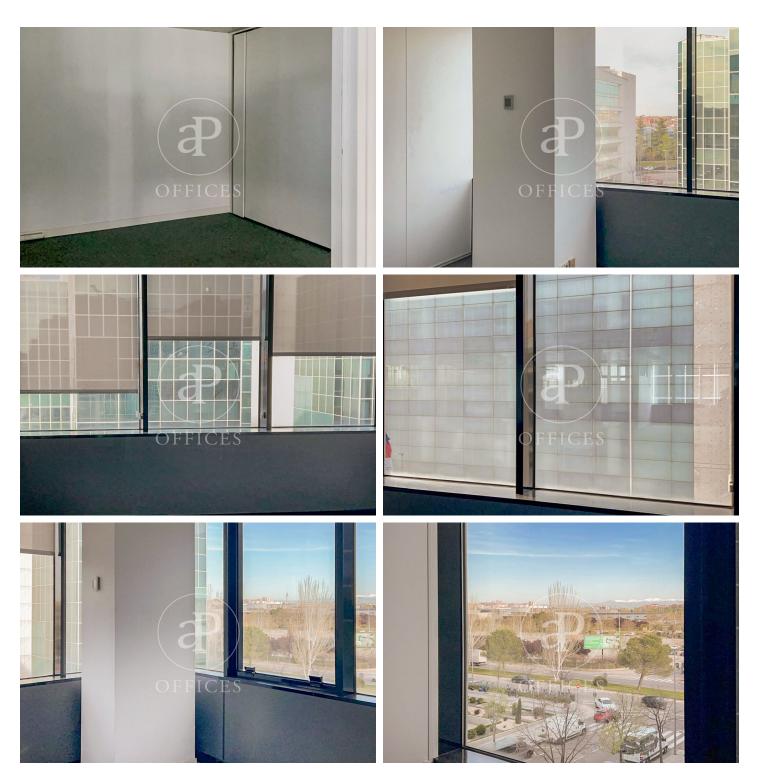

## 8,400 € | 467 m<sup>2</sup>

MODERN AND LUMINOUS OFFICE WITH VIEWS TO THE Modern office of 467 m2 located in a highly representative building of exclusive use at the main entrance to the Ifema Fairgrounds and in front of the Juan Carlos I Park. With access from the M-40, M-11 and M-12, and next to the Metro Feria de Madrid. The building, of avant-garde style, has double glazing in all facades, providing plenty of natural light in all offices, as well as in the large common access areas. The stairways, panoramic elevators, and interior corridors on each floor are open to the large central courtyard, enclosed by a translucent dome. On the first floor there are commercial premises, which makes possible the existence in the same building of restaurants, cafes, banks, stores and pharmacy. Specifications and installations: Glazed perimeter walls. North, East and West orientation Centralized hot/cold air conditioning, recently updated, with thermostats distributed throughout the different areas of the office, for individual temperature regulation. Aluminum tilt and turn windows with RPT and double glazing climalit type, with sliding and rotating slat blinds. False ceilings with recessed panels, with recessed lighting. Raised floor, covered with insulating carpet. 4 toilets per floor in common area. Views [...]