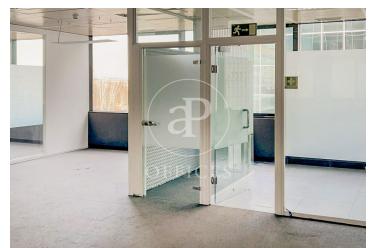

## 8,400 € | 467 m<sup>2</sup>

MODERN AND LUMINOUS OFFICE WITH VIEWS TO THE Modern office of 467 m2 located in a highly representative building of exclusive use at the main entrance to the Ifema Fairgrounds and in front of the Juan Carlos I Park. With access from the M-40, M-11 and M-12, and next to the Metro Feria de Madrid. The building, of avant-garde style, has double glazing in all facades, providing plenty of natural light in all offices, as well as in the large common access areas. The stairways, panoramic elevators, and interior corridors on each floor are open to the large central courtyard, enclosed by a translucent dome. On the first floor there are commercial premises, which makes possible the existence in the same building of restaurants, cafes, banks, stores and pharmacy. Specifications and installations: Glazed perimeter walls. North, East and West orientation Centralized hot/cold air conditioning, recently updated, with thermostats distributed throughout the different areas of the office, for individual temperature regulation. Aluminum tilt and turn windows with RPT and double glazing climalit type, with sliding and rotating slat blinds. False ceilings with recessed panels, with recessed lighting. Raised floor, covered with insulating carpet. 4 toilets per floor in common area. Views [...]