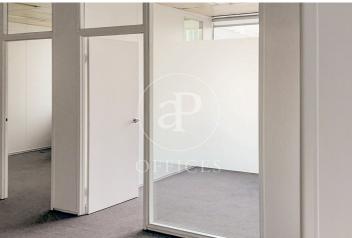

## 8,400 € | 467 m<sup>2</sup>

MODERN AND LUMINOUS OFFICE WITH VIEWS TO THE Modern office of 467 m2 located in a highly representative building of exclusive use at the main entrance to the Ifema Fairgrounds and in front of the Juan Carlos I Park. With access from the M-40, M-11 and M-12, and next to the Metro Feria de Madrid. The building, of avant-garde style, has double glazing in all facades, providing plenty of natural light in all offices, as well as in the large common access areas. The stairways, panoramic elevators, and interior corridors on each floor are open to the large central courtyard, enclosed by a translucent dome. On the first floor there are commercial premises, which makes possible the existence in the same building of restaurants, cafes, banks, stores and pharmacy. Specifications and installations: Glazed perimeter walls. North, East and West orientation Centralized hot/cold air conditioning, recently updated, with thermostats distributed throughout the different areas of the office, for individual temperature regulation. Aluminum tilt and turn windows with RPT and double glazing climalit type, with sliding and rotating slat blinds. False ceilings with recessed panels, with recessed lighting. Raised floor, covered with insulating carpet. 4 toilets per floor in common area. Views [...]