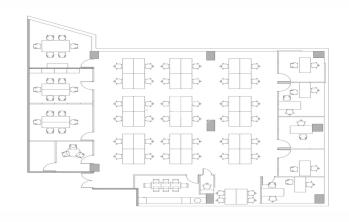

## 8,400 € | 467 m<sup>2</sup>

MODERN AND LUMINOUS OFFICE WITH VIEWS TO THE Modern office of 467 m2 located in a highly representative building of exclusive use at the main entrance to the Ifema Fairgrounds and in front of the Juan Carlos I Park. With access from the M-40, M-11 and M-12, and next to the Metro Feria de Madrid. The building, of avant-garde style, has double glazing in all facades, providing plenty of natural light in all offices, as well as in the large common access areas. The stairways, panoramic elevators, and interior corridors on each floor are open to the large central courtyard, enclosed by a translucent dome. On the first floor there are commercial premises, which makes possible the existence in the same building of restaurants, cafes, banks, stores and pharmacy. Specifications and installations: Glazed perimeter walls. North, East and West orientation Centralized hot/cold air conditioning, recently updated, with thermostats distributed throughout the different areas of the office, for individual temperature regulation. Aluminum tilt and turn windows with RPT and double glazing climalit type, with sliding and rotating slat blinds. False ceilings with recessed panels, with recessed lighting. Raised floor, covered with insulating carpet. 4 toilets per floor in common area. Views [...]