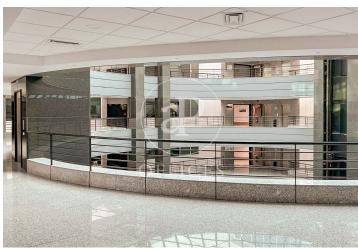

## 8,400 € | 467 m<sup>2</sup>

MODERN AND LUMINOUS OFFICE WITH VIEWS TO THE Modern office of 467 m2 located in a highly representative building of exclusive use at the main entrance to the Ifema Fairgrounds and in front of the Juan Carlos I Park. With access from the M-40, M-11 and M-12, and next to the Metro Feria de Madrid. The building, of avant-garde style, has double glazing in all facades, providing plenty of natural light in all offices, as well as in the large common access areas. The stairways, panoramic elevators, and interior corridors on each floor are open to the large central courtyard, enclosed by a translucent dome. On the first floor there are commercial premises, which makes possible the existence in the same building of restaurants, cafes, banks, stores and pharmacy. Specifications and installations: Glazed perimeter walls. North, East and West orientation Centralized hot/cold air conditioning, recently updated, with thermostats distributed throughout the different areas of the office, for individual temperature regulation. Aluminum tilt and turn windows with RPT and double glazing climalit type, with sliding and rotating slat blinds. False ceilings with recessed panels, with recessed lighting. Raised floor, covered with insulating carpet. 4 toilets per floor in common area. Views [...]