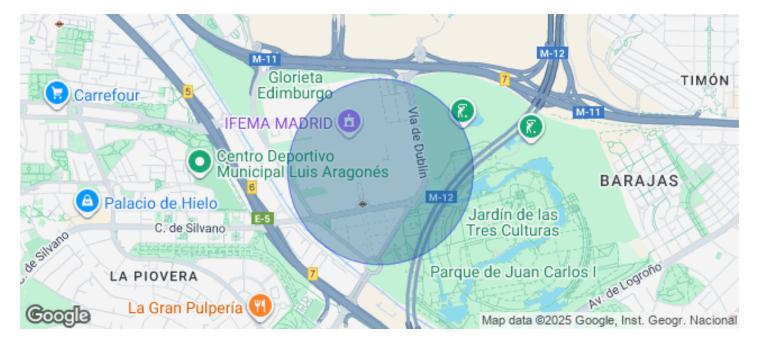

## 8,400 € | 467 m<sup>2</sup>

MODERN AND LUMINOUS OFFICE WITH VIEWS TO THE Modern office of 467 m2 located in a highly representative building of exclusive use at the main entrance to the Ifema Fairgrounds and in front of the Juan Carlos I Park. With access from the M-40, M-11 and M-12, and next to the Metro Feria de Madrid. The building, of avant-garde style, has double glazing in all facades, providing plenty of natural light in all offices, as well as in the large common access areas. The stairways, panoramic elevators, and interior corridors on each floor are open to the large central courtyard, enclosed by a translucent dome. On the first floor there are commercial premises, which makes possible the existence in the same building of restaurants, cafes, banks, stores and pharmacy. Specifications and installations: Glazed perimeter walls. North, East and West orientation Centralized hot/cold air conditioning, recently updated, with thermostats distributed throughout the different areas of the office, for individual temperature regulation. Aluminum tilt and turn windows with RPT and double glazing climalit type, with sliding and rotating slat blinds. False ceilings with recessed panels, with recessed lighting. Raised floor, covered with insulating carpet. 4 toilets per floor in common area. Views [...]