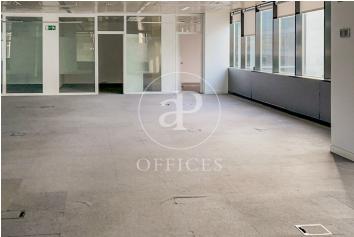

## 8,400 € | 467 m<sup>2</sup>

MODERN AND LUMINOUS OFFICE WITH VIEWS TO THE Modern office of 467 m2 located in a highly representative building of exclusive use at the main entrance to the Ifema Fairgrounds and in front of the Juan Carlos I Park. With access from the M-40, M-11 and M-12, and next to the Metro Feria de Madrid. The building, of avant-garde style, has double glazing in all facades, providing plenty of natural light in all offices, as well as in the large common access areas. The stairways, panoramic elevators, and interior corridors on each floor are open to the large central courtyard, enclosed by a translucent dome. On the first floor there are commercial premises, which makes possible the existence in the same building of restaurants, cafes, banks, stores and pharmacy. Specifications and installations: Glazed perimeter walls. North, East and West orientation Centralized hot/cold air conditioning, recently updated, with thermostats distributed throughout the different areas of the office, for individual temperature regulation. Aluminum tilt and turn windows with RPT and double glazing climalit type, with sliding and rotating slat blinds. False ceilings with recessed panels, with recessed lighting. Raised floor, covered with insulating carpet. 4 toilets per floor in common area. Views [...]