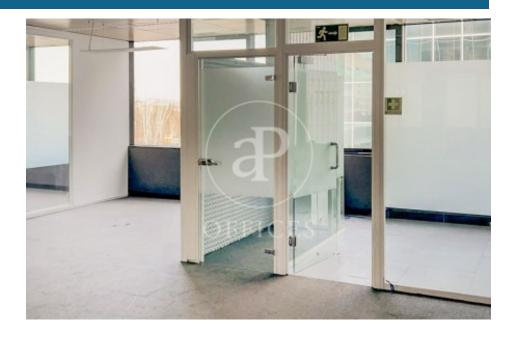

## 8,400 € | 467 m<sup>2</sup>

MODERN AND LUMINOUS OFFICE WITH VIEWS TO THE Modern office of 467 m2 located in a highly representative building of exclusive use at the main entrance to the Ifema Fairgrounds and in front of the Juan Carlos I Park. With access from the M-40, M-11 and M-12, and next to the Metro Feria de Madrid. The building, of avant-garde style, has double glazing in all facades, providing plenty of natural light in all offices, as well as in the large common access areas. The stairways, panoramic elevators, and interior corridors on each floor are open to the large central courtyard, enclosed by a translucent dome. On the first floor there are commercial premises, which makes possible the existence in the same building of restaurants, cafes, banks, stores and pharmacy. Specifications and installations: Glazed perimeter walls. North, East and West orientation Centralized hot/cold air conditioning, recently updated, with thermostats distributed throughout the different areas of the office, for individual temperature regulation. Aluminum tilt and turn windows with RPT and double glazing climalit type, with sliding and rotating slat blinds. False ceilings with recessed panels, with recessed lighting. Raised floor, covered with insulating carpet. 4 toilets per floor in common area. Views [...]