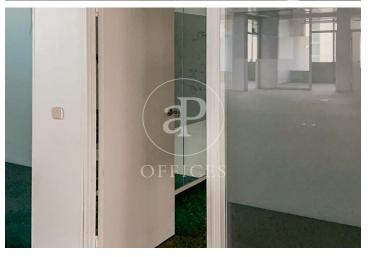

## 8,400 € | 467 m<sup>2</sup>

MODERN AND LUMINOUS OFFICE WITH VIEWS TO THE Modern office of 467 m2 located in a highly representative building of exclusive use at the main entrance to the Ifema Fairgrounds and in front of the Juan Carlos I Park. With access from the M-40, M-11 and M-12, and next to the Metro Feria de Madrid. The building, of avant-garde style, has double glazing in all facades, providing plenty of natural light in all offices, as well as in the large common access areas. The stairways, panoramic elevators, and interior corridors on each floor are open to the large central courtyard, enclosed by a translucent dome. On the first floor there are commercial premises, which makes possible the existence in the same building of restaurants, cafes, banks, stores and pharmacy. Specifications and installations: Glazed perimeter walls. North, East and West orientation Centralized hot/cold air conditioning, recently updated, with thermostats distributed throughout the different areas of the office, for individual temperature regulation. Aluminum tilt and turn windows with RPT and double glazing climalit type, with sliding and rotating slat blinds. False ceilings with recessed panels, with recessed lighting. Raised floor, covered with insulating carpet. 4 toilets per floor in common area. Views [...]