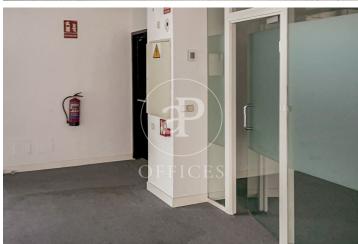

## 8,400 € | 467 m<sup>2</sup>

MODERN AND LUMINOUS OFFICE WITH VIEWS TO THE Modern office of 467 m2 located in a highly representative building of exclusive use at the main entrance to the Ifema Fairgrounds and in front of the Juan Carlos I Park. With access from the M-40, M-11 and M-12, and next to the Metro Feria de Madrid. The building, of avant-garde style, has double glazing in all facades, providing plenty of natural light in all offices, as well as in the large common access areas. The stairways, panoramic elevators, and interior corridors on each floor are open to the large central courtyard, enclosed by a translucent dome. On the first floor there are commercial premises, which makes possible the existence in the same building of restaurants, cafes, banks, stores and pharmacy. Specifications and installations: Glazed perimeter walls. North, East and West orientation Centralized hot/cold air conditioning, recently updated, with thermostats distributed throughout the different areas of the office, for individual temperature regulation. Aluminum tilt and turn windows with RPT and double glazing climalit type, with sliding and rotating slat blinds. False ceilings with recessed panels, with recessed lighting. Raised floor, covered with insulating carpet. 4 toilets per floor in common area. Views [...]