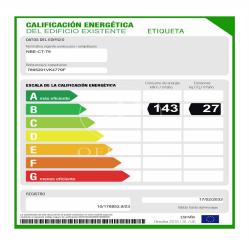

## Madrid / Ciudad Lineal

- Security
- Concierge
- A/C
- Heating
- **Parking**
- Condition: Good

## 8,400 € | 467 m<sup>2</sup>

MODERN AND LUMINOUS OFFICE WITH VIEWS TO THE Modern office of 467 m2 located in a highly representative building of exclusive use at the main entrance to the Ifema Fairgrounds and in front of the Juan Carlos I Park. With access from the M-40, M-11 and M-12, and next to the Metro Feria de Madrid. The building, of avant-garde style, has double glazing in all facades, providing plenty of natural light in all offices, as well as in the large common access areas. The stairways, panoramic elevators, and interior corridors on each floor are open to the large central courtyard, enclosed by a translucent dome. On the first floor there are commercial premises, which makes possible the existence in the same building of restaurants, cafes, banks, stores and pharmacy. Specifications and installations: Glazed perimeter walls. North, East and West orientation Centralized hot/cold air conditioning, recently updated, with thermostats distributed throughout the different areas of the office, for individual temperature regulation. Aluminum tilt and turn windows with RPT and double glazing climalit type, with sliding and rotating slat blinds. False ceilings with recessed panels, with recessed lighting. Raised floor, covered with insulating carpet. 4 toilets per floor in common area. Views [...]