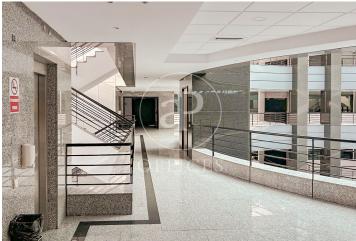

## 8,400 € | 467 m<sup>2</sup>

MODERN AND LUMINOUS OFFICE WITH VIEWS TO THE Modern office of 467 m2 located in a highly representative building of exclusive use at the main entrance to the Ifema Fairgrounds and in front of the Juan Carlos I Park. With access from the M-40, M-11 and M-12, and next to the Metro Feria de Madrid. The building, of avant-garde style, has double glazing in all facades, providing plenty of natural light in all offices, as well as in the large common access areas. The stairways, panoramic elevators, and interior corridors on each floor are open to the large central courtyard, enclosed by a translucent dome. On the first floor there are commercial premises, which makes possible the existence in the same building of restaurants, cafes, banks, stores and pharmacy. Specifications and installations: Glazed perimeter walls. North, East and West orientation Centralized hot/cold air conditioning, recently updated, with thermostats distributed throughout the different areas of the office, for individual temperature regulation. Aluminum tilt and turn windows with RPT and double glazing climalit type, with sliding and rotating slat blinds. False ceilings with recessed panels, with recessed lighting. Raised floor, covered with insulating carpet. 4 toilets per floor in common area. Views [...]