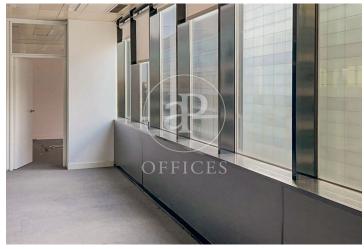

## 8,400 € | 467 m<sup>2</sup>

MODERN AND LUMINOUS OFFICE WITH VIEWS TO THE Modern office of 467 m2 located in a highly representative building of exclusive use at the main entrance to the Ifema Fairgrounds and in front of the Juan Carlos I Park. With access from the M-40, M-11 and M-12, and next to the Metro Feria de Madrid. The building, of avant-garde style, has double glazing in all facades, providing plenty of natural light in all offices, as well as in the large common access areas. The stairways, panoramic elevators, and interior corridors on each floor are open to the large central courtyard, enclosed by a translucent dome. On the first floor there are commercial premises, which makes possible the existence in the same building of restaurants, cafes, banks, stores and pharmacy. Specifications and installations: Glazed perimeter walls. North, East and West orientation Centralized hot/cold air conditioning, recently updated, with thermostats distributed throughout the different areas of the office, for individual temperature regulation. Aluminum tilt and turn windows with RPT and double glazing climalit type, with sliding and rotating slat blinds. False ceilings with recessed panels, with recessed lighting. Raised floor, covered with insulating carpet. 4 toilets per floor in common area. Views [...]