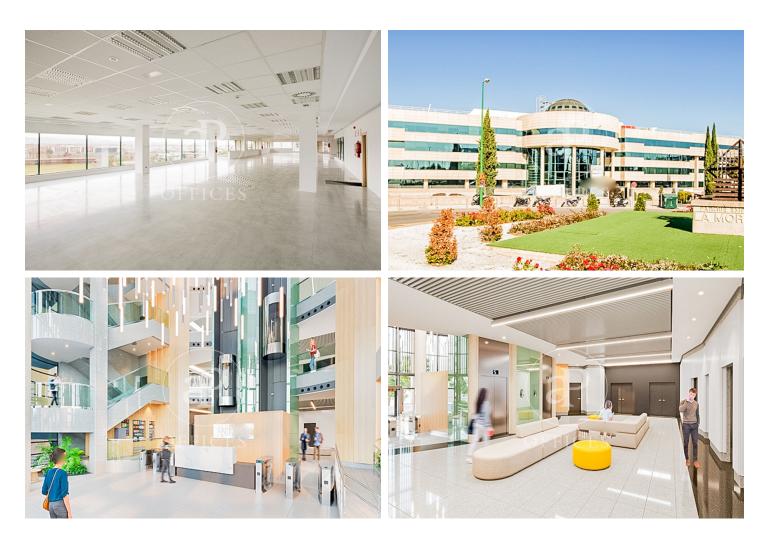

## Price from 7,527 € | Surface 579 m<sup>2</sup> - 1749 m<sup>2</sup> | 4 Units

EXCLUSIVE BUILDING WITH OFFICES AVAILABLE IN AVENIDA DE EUROPA. Exclusive office building located in Alcobendas; it has modular floors with areas of 1.500m2 with the possibility of segregating into 645m2 and 748m2. The communal areas of the building have been recently refurbished, adapting the lobby area, creating new landscaped outdoor areas and sports facilities such as a paddle tennis court and changing rooms. Outdoor terrace for the exclusive use of customers, healthy food sales area, new charging points for electric vehicles and an increase in the number of parking spaces for bicycles and scooters. In addition, the building has a 4-tube hot/cold air conditioning system, floor and ceiling accessible through a personal identification system, toilets with direct access from the floor, turnstile access control, 24-hour surveillance service, access adapted for people with reduced mobility and parking spaces available for rent in the building. ISO 50001 sustainability certification. The building is located just a few minutes from the shopping and restaurant area. Perfectly connected to the public transport network, with a metro stop 500 metres away (Ronda de la Comunicación) and a bus stop a few metres away. Easy connection to the A-1 and M-40, 13 minutes by car from Adol [...]