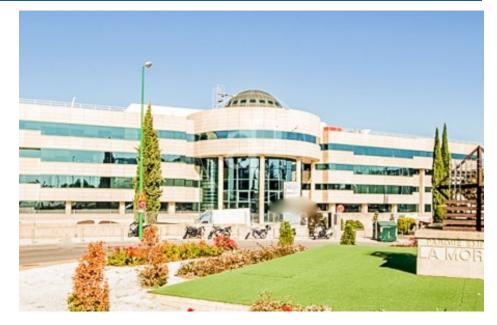

## Price from 7,527 € | Surface 579 m<sup>2</sup> - 1749 m<sup>2</sup> | 4 Units

EXCLUSIVE BUILDING WITH OFFICES AVAILABLE IN AVENIDA DE EUROPA. Exclusive office building located in Alcobendas; it has modular floors with areas of 1.500m2 with the possibility of segregating into 645m2 and 748m2. The communal areas of the building have been recently refurbished, adapting the lobby area, creating new landscaped outdoor areas and sports facilities such as a paddle tennis court and changing rooms. Outdoor terrace for the exclusive use of customers, healthy food sales area, new charging points for electric vehicles and an increase in the number of parking spaces for bicycles and scooters. In addition, the building has a 4-tube hot/cold air conditioning system, floor and ceiling accessible through a personal identification system, toilets with direct access from the floor, turnstile access control, 24-hour surveillance service, access adapted for people with reduced mobility and parking spaces available for rent in the building. ISO 50001 sustainability certification. The building is located just a few minutes from the shopping and restaurant area. Perfectly connected to the public transport network, with a metro stop 500 metres away (Ronda de la Comunicación) and a bus stop a few metres away. Easy connection to the A-1 and M-40, 13 minutes by car from Adol [...]