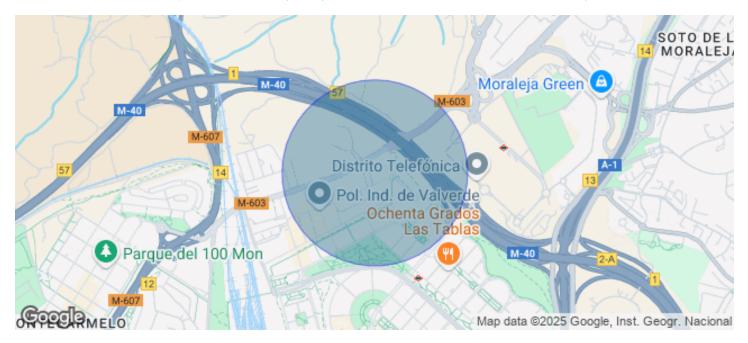

## Price from 7,527 € | Surface 579 m<sup>2</sup> - 1749 m<sup>2</sup> | 4 Units

EXCLUSIVE BUILDING WITH OFFICES AVAILABLE IN AVENIDA DE EUROPA. Exclusive office building located in Alcobendas; it has modular floors with areas of 1.500m2 with the possibility of segregating into 645m2 and 748m2. The communal areas of the building have been recently refurbished, adapting the lobby area, creating new landscaped outdoor areas and sports facilities such as a paddle tennis court and changing rooms. Outdoor terrace for the exclusive use of customers, healthy food sales area, new charging points for electric vehicles and an increase in the number of parking spaces for bicycles and scooters. In addition, the building has a 4-tube hot/cold air conditioning system, floor and ceiling accessible through a personal identification system, toilets with direct access from the floor, turnstile access control, 24-hour surveillance service, access adapted for people with reduced mobility and parking spaces available for rent in the building. ISO 50001 sustainability certification. The building is located just a few minutes from the shopping and restaurant area. Perfectly connected to the public transport network, with a metro stop 500 metres away (Ronda de la Comunicación) and a bus stop a few metres away. Easy connection to the A-1 and M-40, 13 minutes by car from Adol [...]