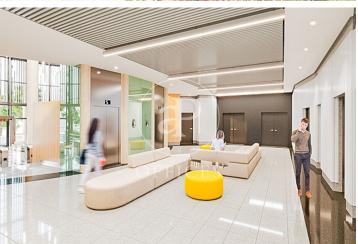

## 7,527 € | 1,749 m² | 13 €/m² | IBI Incluido en los gastos | Charges 10,004 €/m<sup>2</sup>

EXCLUSIVE BUILDING WITH OFFICES AVAILABLE IN AVENIDA DE EUROPA. Exclusive office building located in Alcobendas; it has modular floors with areas of 1.500m2 with the possibility of segregating into 645m2 and 748m2. The communal areas of the building have been recently refurbished, adapting the lobby area, creating new landscaped outdoor areas and sports facilities such as a paddle tennis court and changing rooms. Outdoor terrace for the exclusive use of customers, healthy food sales area, new charging points for electric vehicles and an increase in the number of parking spaces for bicycles and scooters. In addition, the building has a 4-tube hot/cold air conditioning system, floor and ceiling accessible through a personal identification system, toilets with direct access from the floor, turnstile access control, 24-hour surveillance service, access adapted for people with reduced mobility and parking spaces available for rent in the building. ISO 50001 sustainability certification. The building is located just a few minutes from the shopping and restaurant area. Perfectly connected to the public transport network, with a metro stop 500 metres away (Ronda de la Comunicación) and a bus stop a few metres away. Easy connection to the A-1 and M-40, 13 minutes by car from Adol [...]

The information about any property is not binding to any offer or contract. Any verbal or written declaration made by aProperties with regards to the value or condition of the property should not be considered accurate or factual. The pictures make reference to some parts of the property at the times that they were taken. The areas, dimensions and distances that are given are approximate and should be checked by the client. The images are computer generated and are just an approximate indication of the real appearance of the property; these may change at any time. The information with regards to the property may also change at any time.