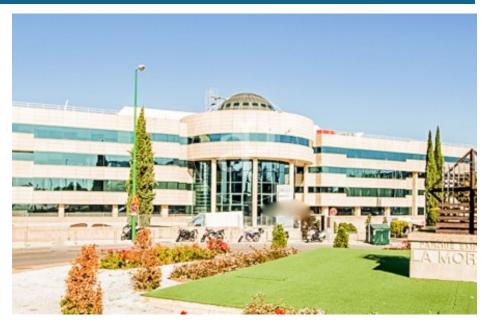

## 7,527 € | 1,749 m² | 13 €/m² | IBI Incluido en los gastos | Charges 10,004 €/m<sup>2</sup>

EXCLUSIVE BUILDING WITH OFFICES AVAILABLE IN AVENIDA DE EUROPA. Exclusive office building located in Alcobendas; it has modular floors with areas of 1.500m2 with the possibility of segregating into 645m2 and 748m2. The communal areas of the building have been recently refurbished, adapting the lobby area, creating new landscaped outdoor areas and sports facilities such as a paddle tennis court and changing rooms. Outdoor terrace for the exclusive use of customers, healthy food sales area, new charging points for electric vehicles and an increase in the number of parking spaces for bicycles and scooters. In addition, the building has a 4-tube hot/cold air conditioning system, floor and ceiling accessible through a personal identification system, toilets with direct access from the floor, turnstile access control, 24-hour surveillance service, access adapted for people with reduced mobility and parking spaces available for rent in the building. ISO 50001 sustainability certification. The building is located just a few minutes from the shopping and restaurant area. Perfectly connected to the public transport network, with a metro stop 500 metres away (Ronda de la Comunicación) and a bus stop a few metres away. Easy connection to the A-1 and M-40, 13 minutes by car from Adol [...]