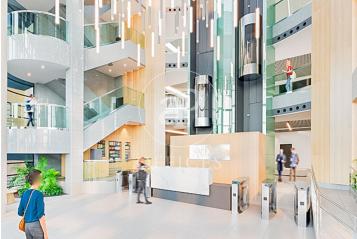

## 7,527 € | 1,749 m² | 13 €/m² | IBI Incluido en los gastos | Charges 10,004 €/m<sup>2</sup>

EXCLUSIVE BUILDING WITH OFFICES AVAILABLE IN AVENIDA DE EUROPA. Exclusive office building located in Alcobendas; it has modular floors with areas of 1.500m2 with the possibility of segregating into 645m2 and 748m2. The communal areas of the building have been recently refurbished, adapting the lobby area, creating new landscaped outdoor areas and sports facilities such as a paddle tennis court and changing rooms. Outdoor terrace for the exclusive use of customers, healthy food sales area, new charging points for electric vehicles and an increase in the number of parking spaces for bicycles and scooters. In addition, the building has a 4-tube hot/cold air conditioning system, floor and ceiling accessible through a personal identification system, toilets with direct access from the floor, turnstile access control, 24-hour surveillance service, access adapted for people with reduced mobility and parking spaces available for rent in the building. ISO 50001 sustainability certification. The building is located just a few minutes from the shopping and restaurant area. Perfectly connected to the public transport network, with a metro stop 500 metres away (Ronda de la Comunicación) and a bus stop a few metres away. Easy connection to the A-1 and M-40, 13 minutes by car from Adol [...]

The information about any property is not binding to any offer or contract. Any verbal or written declaration made by aProperties with regards to the value or condition of the property should not be considered accurate or factual. The pictures make reference to some parts of the property at the times that they were taken. The areas, dimensions and distances that are given are approximate and should be checked by the client. The images are computer generated and are just an approximate indication of the real appearance of the property; these may change at any time. The information with regards to the property may also change at any time.