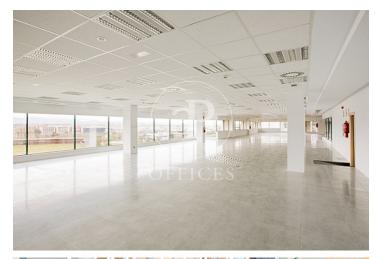

## 7,527 € | 1,749 m² | 13 €/m² | IBI Incluido en los gastos | Charges 10,004 €/m<sup>2</sup>

EXCLUSIVE BUILDING WITH OFFICES AVAILABLE IN AVENIDA DE EUROPA. Exclusive office building located in Alcobendas; it has modular floors with areas of 1.500m2 with the possibility of segregating into 645m2 and 748m2. The communal areas of the building have been recently refurbished, adapting the lobby area, creating new landscaped outdoor areas and sports facilities such as a paddle tennis court and changing rooms. Outdoor terrace for the exclusive use of customers, healthy food sales area, new charging points for electric vehicles and an increase in the number of parking spaces for bicycles and scooters. In addition, the building has a 4-tube hot/cold air conditioning system, floor and ceiling accessible through a personal identification system, toilets with direct access from the floor, turnstile access control, 24-hour surveillance service, access adapted for people with reduced mobility and parking spaces available for rent in the building. ISO 50001 sustainability certification. The building is located just a few minutes from the shopping and restaurant area. Perfectly connected to the public transport network, with a metro stop 500 metres away (Ronda de la Comunicación) and a bus stop a few metres away. Easy connection to the A-1 and M-40, 13 minutes by car from Adol [...]