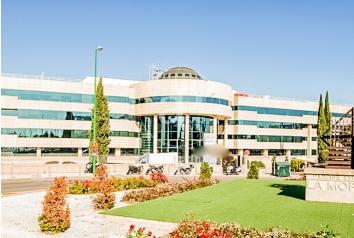

## 7,527 € | 1,749 m² | 13 €/m² | IBI Incluido en los gastos | Charges 10,004 €/m<sup>2</sup>

EXCLUSIVE BUILDING WITH OFFICES AVAILABLE IN AVENIDA DE EUROPA. Exclusive office building located in Alcobendas; it has modular floors with areas of 1.500m2 with the possibility of segregating into 645m2 and 748m2. The communal areas of the building have been recently refurbished, adapting the lobby area, creating new landscaped outdoor areas and sports facilities such as a paddle tennis court and changing rooms. Outdoor terrace for the exclusive use of customers, healthy food sales area, new charging points for electric vehicles and an increase in the number of parking spaces for bicycles and scooters. In addition, the building has a 4-tube hot/cold air conditioning system, floor and ceiling accessible through a personal identification system, toilets with direct access from the floor, turnstile access control, 24-hour surveillance service, access adapted for people with reduced mobility and parking spaces available for rent in the building. ISO 50001 sustainability certification. The building is located just a few minutes from the shopping and restaurant area. Perfectly connected to the public transport network, with a metro stop 500 metres away (Ronda de la Comunicación) and a bus stop a few metres away. Easy connection to the A-1 and M-40, 13 minutes by car from Adol [...]