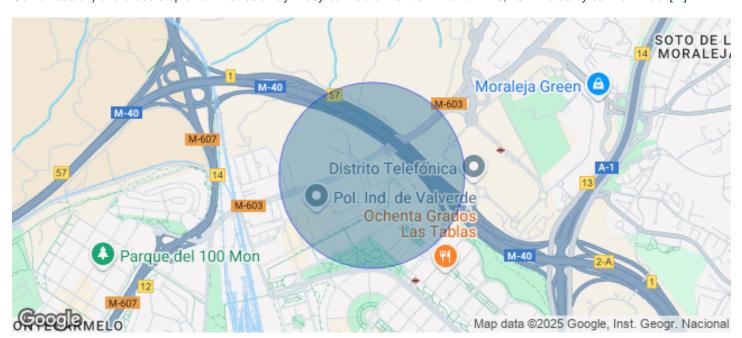

## 7,527 € | 758 m² | 13 €/m² | IBI Incluido en los gastos | Charges 4335,76

EXCLUSIVE BUILDING WITH OFFICES AVAILABLE IN AVENIDA DE EUROPA. Exclusive office building located in Alcobendas; it has modular floors with areas of 1.500m2 with the possibility of segregating into 645m2 and 748m2. The communal areas of the building have been recently refurbished, adapting the lobby area, creating new landscaped outdoor areas and sports facilities such as a paddle tennis court and changing rooms. Outdoor terrace for the exclusive use of customers, healthy food sales area, new charging points for electric vehicles and an increase in the number of parking spaces for bicycles and scooters. In addition, the building has a 4-tube hot/cold air conditioning system, floor and ceiling accessible through a personal identification system, toilets with direct access from the floor, turnstile access control, 24-hour surveillance service, access adapted for people with reduced mobility and parking spaces available for rent in the building. ISO 50001 sustainability certification. The building is located just a few minutes from the shopping and restaurant area. Perfectly connected to the public transport network, with a metro stop 500 metres away (Ronda de la Comunicación) and a bus stop a few metres away. Easy connection to the A-1 and M-40, 13 minutes by car from Adol [...]