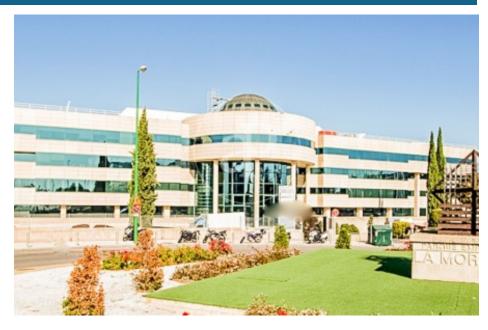

## 7,527 € | 758 m² | 13 €/m² | IBI Incluido en los gastos | Charges 4335,76

EXCLUSIVE BUILDING WITH OFFICES AVAILABLE IN AVENIDA DE EUROPA. Exclusive office building located in Alcobendas; it has modular floors with areas of 1.500m2 with the possibility of segregating into 645m2 and 748m2. The communal areas of the building have been recently refurbished, adapting the lobby area, creating new landscaped outdoor areas and sports facilities such as a paddle tennis court and changing rooms. Outdoor terrace for the exclusive use of customers, healthy food sales area, new charging points for electric vehicles and an increase in the number of parking spaces for bicycles and scooters. In addition, the building has a 4-tube hot/cold air conditioning system, floor and ceiling accessible through a personal identification system, toilets with direct access from the floor, turnstile access control, 24-hour surveillance service, access adapted for people with reduced mobility and parking spaces available for rent in the building. ISO 50001 sustainability certification. The building is located just a few minutes from the shopping and restaurant area. Perfectly connected to the public transport network, with a metro stop 500 metres away (Ronda de la Comunicación) and a bus stop a few metres away. Easy connection to the A-1 and M-40, 13 minutes by car from Adol [...]