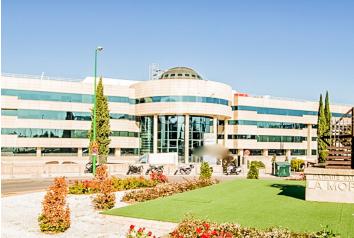

## 7,527 € | 758 m² | 13 €/m² | IBI Incluido en los gastos | Charges 4335,76

EXCLUSIVE BUILDING WITH OFFICES AVAILABLE IN AVENIDA DE EUROPA. Exclusive office building located in Alcobendas; it has modular floors with areas of 1.500m2 with the possibility of segregating into 645m2 and 748m2. The communal areas of the building have been recently refurbished, adapting the lobby area, creating new landscaped outdoor areas and sports facilities such as a paddle tennis court and changing rooms. Outdoor terrace for the exclusive use of customers, healthy food sales area, new charging points for electric vehicles and an increase in the number of parking spaces for bicycles and scooters. In addition, the building has a 4-tube hot/cold air conditioning system, floor and ceiling accessible through a personal identification system, toilets with direct access from the floor, turnstile access control, 24-hour surveillance service, access adapted for people with reduced mobility and parking spaces available for rent in the building. ISO 50001 sustainability certification. The building is located just a few minutes from the shopping and restaurant area. Perfectly connected to the public transport network, with a metro stop 500 metres away (Ronda de la Comunicación) and a bus stop a few metres away. Easy connection to the A-1 and M-40, 13 minutes by car from Adol [...]