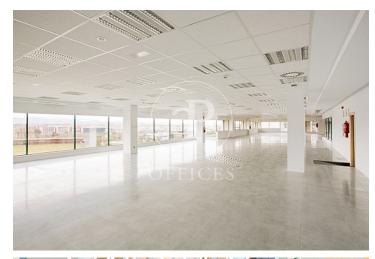

## 7,527 € | 758 m² | 13 €/m² | IBI Incluido en los gastos | Charges 4335,76

EXCLUSIVE BUILDING WITH OFFICES AVAILABLE IN AVENIDA DE EUROPA. Exclusive office building located in Alcobendas; it has modular floors with areas of 1.500m2 with the possibility of segregating into 645m2 and 748m2. The communal areas of the building have been recently refurbished, adapting the lobby area, creating new landscaped outdoor areas and sports facilities such as a paddle tennis court and changing rooms. Outdoor terrace for the exclusive use of customers, healthy food sales area, new charging points for electric vehicles and an increase in the number of parking spaces for bicycles and scooters. In addition, the building has a 4-tube hot/cold air conditioning system, floor and ceiling accessible through a personal identification system, toilets with direct access from the floor, turnstile access control, 24-hour surveillance service, access adapted for people with reduced mobility and parking spaces available for rent in the building. ISO 50001 sustainability certification. The building is located just a few minutes from the shopping and restaurant area. Perfectly connected to the public transport network, with a metro stop 500 metres away (Ronda de la Comunicación) and a bus stop a few metres away. Easy connection to the A-1 and M-40, 13 minutes by car from Adol [...]