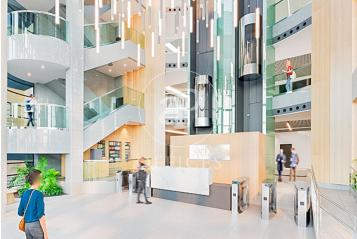

## 7,527 € | 758 m² | 13 €/m² | IBI Incluido en los gastos | Charges 4335,76

EXCLUSIVE BUILDING WITH OFFICES AVAILABLE IN AVENIDA DE EUROPA. Exclusive office building located in Alcobendas; it has modular floors with areas of 1.500m2 with the possibility of segregating into 645m2 and 748m2. The communal areas of the building have been recently refurbished, adapting the lobby area, creating new landscaped outdoor areas and sports facilities such as a paddle tennis court and changing rooms. Outdoor terrace for the exclusive use of customers, healthy food sales area, new charging points for electric vehicles and an increase in the number of parking spaces for bicycles and scooters. In addition, the building has a 4-tube hot/cold air conditioning system, floor and ceiling accessible through a personal identification system, toilets with direct access from the floor, turnstile access control, 24-hour surveillance service, access adapted for people with reduced mobility and parking spaces available for rent in the building. ISO 50001 sustainability certification. The building is located just a few minutes from the shopping and restaurant area. Perfectly connected to the public transport network, with a metro stop 500 metres away (Ronda de la Comunicación) and a bus stop a few metres away. Easy connection to the A-1 and M-40, 13 minutes by car from Adol [...]

The information about any property is not binding to any offer or contract. Any verbal or written declaration made by aProperties with regards to the value or condition of the property should not be considered accurate or factual. The pictures make reference to some parts of the property at the times that they were taken. The areas, dimensions and distances that are given are approximate and should be checked by the client. The images are computer generated and are just an approximate indication of the real appearance of the property; these may change at any time. The information with regards to the property may also change at any time.