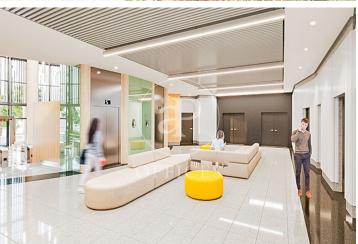

## 7,527 € | 758 m² | 13 €/m² | IBI Incluido en los gastos | Charges 4335,76

EXCLUSIVE BUILDING WITH OFFICES AVAILABLE IN AVENIDA DE EUROPA. Exclusive office building located in Alcobendas; it has modular floors with areas of 1.500m2 with the possibility of segregating into 645m2 and 748m2. The communal areas of the building have been recently refurbished, adapting the lobby area, creating new landscaped outdoor areas and sports facilities such as a paddle tennis court and changing rooms. Outdoor terrace for the exclusive use of customers, healthy food sales area, new charging points for electric vehicles and an increase in the number of parking spaces for bicycles and scooters. In addition, the building has a 4-tube hot/cold air conditioning system, floor and ceiling accessible through a personal identification system, toilets with direct access from the floor, turnstile access control, 24-hour surveillance service, access adapted for people with reduced mobility and parking spaces available for rent in the building. ISO 50001 sustainability certification. The building is located just a few minutes from the shopping and restaurant area. Perfectly connected to the public transport network, with a metro stop 500 metres away (Ronda de la Comunicación) and a bus stop a few metres away. Easy connection to the A-1 and M-40, 13 minutes by car from Adol [...]

The information about any property is not binding to any offer or contract. Any verbal or written declaration made by aProperties with regards to the value or condition of the property should not be considered accurate or factual. The pictures make reference to some parts of the property at the times that they were taken. The areas, dimensions and distances that are given are approximate and should be checked by the client. The images are computer generated and are just an approximate indication of the real appearance of the property; these may change at any time. The information with regards to the property may also change at any time.