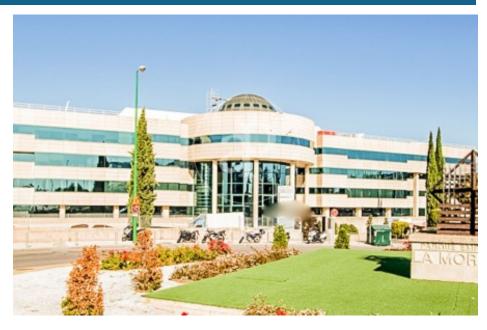

## 7,527 € | 579 m² | 13 €/m² | IBI Incluido en los gastos | Charges 3311,88

EXCLUSIVE BUILDING WITH OFFICES AVAILABLE IN AVENIDA DE EUROPA. Exclusive office building located in Alcobendas; it has modular floors with areas of 1.500m2 with the possibility of segregating into 645m2 and 748m2. The communal areas of the building have been recently refurbished, adapting the lobby area, creating new landscaped outdoor areas and sports facilities such as a paddle tennis court and changing rooms. Outdoor terrace for the exclusive use of customers, healthy food sales area, new charging points for electric vehicles and an increase in the number of parking spaces for bicycles and scooters. In addition, the building has a 4-tube hot/cold air conditioning system, floor and ceiling accessible through a personal identification system, toilets with direct access from the floor, turnstile access control, 24-hour surveillance service, access adapted for people with reduced mobility and parking spaces available for rent in the building. ISO 50001 sustainability certification. The building is located just a few minutes from the shopping and restaurant area. Perfectly connected to the public transport network, with a metro stop 500 metres away (Ronda de la Comunicación) and a bus stop a few metres away. Easy connection to the A-1 and M-40, 13 minutes by car from Adol [...]