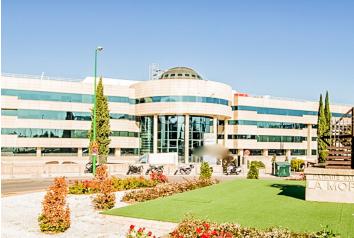

## 7,527 € | 579 m² | 13 €/m² | IBI Incluido en los gastos | Charges 3311,88

EXCLUSIVE BUILDING WITH OFFICES AVAILABLE IN AVENIDA DE EUROPA. Exclusive office building located in Alcobendas; it has modular floors with areas of 1.500m2 with the possibility of segregating into 645m2 and 748m2. The communal areas of the building have been recently refurbished, adapting the lobby area, creating new landscaped outdoor areas and sports facilities such as a paddle tennis court and changing rooms. Outdoor terrace for the exclusive use of customers, healthy food sales area, new charging points for electric vehicles and an increase in the number of parking spaces for bicycles and scooters. In addition, the building has a 4-tube hot/cold air conditioning system, floor and ceiling accessible through a personal identification system, toilets with direct access from the floor, turnstile access control, 24-hour surveillance service, access adapted for people with reduced mobility and parking spaces available for rent in the building. ISO 50001 sustainability certification. The building is located just a few minutes from the shopping and restaurant area. Perfectly connected to the public transport network, with a metro stop 500 metres away (Ronda de la Comunicación) and a bus stop a few metres away. Easy connection to the A-1 and M-40, 13 minutes by car from Adol [...]