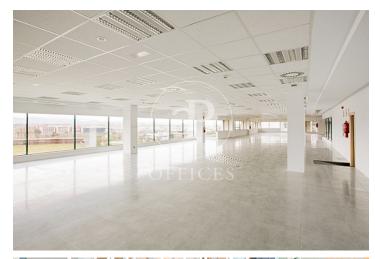

## 7,527 € | 579 m² | 13 €/m² | IBI Incluido en los gastos | Charges 3311,88

EXCLUSIVE BUILDING WITH OFFICES AVAILABLE IN AVENIDA DE EUROPA. Exclusive office building located in Alcobendas; it has modular floors with areas of 1.500m2 with the possibility of segregating into 645m2 and 748m2. The communal areas of the building have been recently refurbished, adapting the lobby area, creating new landscaped outdoor areas and sports facilities such as a paddle tennis court and changing rooms. Outdoor terrace for the exclusive use of customers, healthy food sales area, new charging points for electric vehicles and an increase in the number of parking spaces for bicycles and scooters. In addition, the building has a 4-tube hot/cold air conditioning system, floor and ceiling accessible through a personal identification system, toilets with direct access from the floor, turnstile access control, 24-hour surveillance service, access adapted for people with reduced mobility and parking spaces available for rent in the building. ISO 50001 sustainability certification. The building is located just a few minutes from the shopping and restaurant area. Perfectly connected to the public transport network, with a metro stop 500 metres away (Ronda de la Comunicación) and a bus stop a few metres away. Easy connection to the A-1 and M-40, 13 minutes by car from Adol [...]