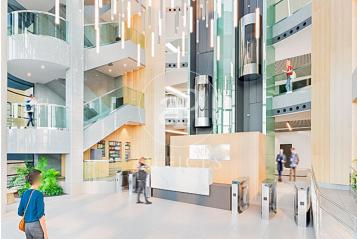

## 7,527 € | 579 m² | 13 €/m² | IBI Incluido en los gastos | Charges 3311,88

EXCLUSIVE BUILDING WITH OFFICES AVAILABLE IN AVENIDA DE EUROPA. Exclusive office building located in Alcobendas; it has modular floors with areas of 1.500m2 with the possibility of segregating into 645m2 and 748m2. The communal areas of the building have been recently refurbished, adapting the lobby area, creating new landscaped outdoor areas and sports facilities such as a paddle tennis court and changing rooms. Outdoor terrace for the exclusive use of customers, healthy food sales area, new charging points for electric vehicles and an increase in the number of parking spaces for bicycles and scooters. In addition, the building has a 4-tube hot/cold air conditioning system, floor and ceiling accessible through a personal identification system, toilets with direct access from the floor, turnstile access control, 24-hour surveillance service, access adapted for people with reduced mobility and parking spaces available for rent in the building. ISO 50001 sustainability certification. The building is located just a few minutes from the shopping and restaurant area. Perfectly connected to the public transport network, with a metro stop 500 metres away (Ronda de la Comunicación) and a bus stop a few metres away. Easy connection to the A-1 and M-40, 13 minutes by car from Adol [...]

The information about any property is not binding to any offer or contract. Any verbal or written declaration made by aProperties with regards to the value or condition of the property should not be considered accurate or factual. The pictures make reference to some parts of the property at the times that they were taken. The areas, dimensions and distances that are given are approximate and should be checked by the client. The images are computer generated and are just an approximate indication of the real appearance of the property; these may change at any time. The information with regards to the property may also change at any time.