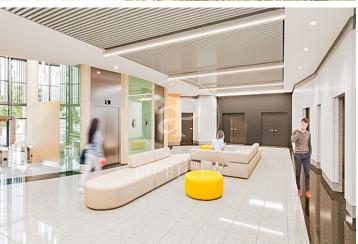

## 7,527 € | 579 m² | 13 €/m² | IBI Incluido en los gastos | Charges 3311,88

EXCLUSIVE BUILDING WITH OFFICES AVAILABLE IN AVENIDA DE EUROPA. Exclusive office building located in Alcobendas; it has modular floors with areas of 1.500m2 with the possibility of segregating into 645m2 and 748m2. The communal areas of the building have been recently refurbished, adapting the lobby area, creating new landscaped outdoor areas and sports facilities such as a paddle tennis court and changing rooms. Outdoor terrace for the exclusive use of customers, healthy food sales area, new charging points for electric vehicles and an increase in the number of parking spaces for bicycles and scooters. In addition, the building has a 4-tube hot/cold air conditioning system, floor and ceiling accessible through a personal identification system, toilets with direct access from the floor, turnstile access control, 24-hour surveillance service, access adapted for people with reduced mobility and parking spaces available for rent in the building. ISO 50001 sustainability certification. The building is located just a few minutes from the shopping and restaurant area. Perfectly connected to the public transport network, with a metro stop 500 metres away (Ronda de la Comunicación) and a bus stop a few metres away. Easy connection to the A-1 and M-40, 13 minutes by car from Adol [...]

The information about any property is not binding to any offer or contract. Any verbal or written declaration made by aProperties with regards to the value or condition of the property should not be considered accurate or factual. The pictures make reference to some parts of the property at the times that they were taken. The areas, dimensions and distances that are given are approximate and should be checked by the client. The images are computer generated and are just an approximate indication of the real appearance of the property; these may change at any time. The information with regards to the property may also change at any time.