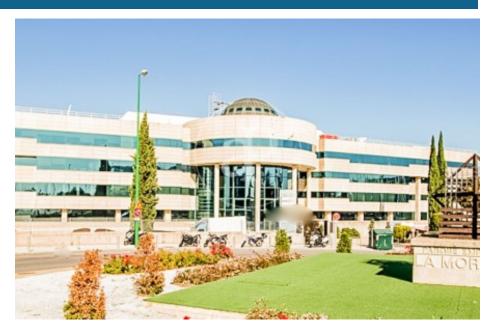

## Madrid / Ciudad Lineal

- Security
- Concierge
- A/C
- Heating
- **Parking**
- Condition: Good

7,527 € | 1,170 m² | 13 €/m² | IBI Incluido en los gastos | Charges 6,692 €/m²

EXCLUSIVE BUILDING WITH OFFICES AVAILABLE IN AVENIDA DE EUROPA. Exclusive office building located in Alcobendas; it has modular floors with areas of 1.500m2 with the possibility of segregating into 645m2 and 748m2. The communal areas of the building have been recently refurbished, adapting the lobby area, creating new landscaped outdoor areas and sports facilities such as a paddle tennis court and changing rooms. Outdoor terrace for the exclusive use of customers, healthy food sales area, new charging points for electric vehicles and an increase in the number of parking spaces for bicycles and scooters. In addition, the building has a 4-tube hot/cold air conditioning system, floor and ceiling accessible through a personal identification system, toilets with direct access from the floor, turnstile access control, 24-hour surveillance service, access adapted for people with reduced mobility and parking spaces available for rent in the building. ISO 50001 sustainability certification. The building is located just a few minutes from the shopping and restaurant area. Perfectly connected to the public transport network, with a metro stop 500 metres away (Ronda de la Comunicación) and a bus stop a few metres away. Easy connection to the A-1 and M-40, 13 minutes by car from Adol [...]