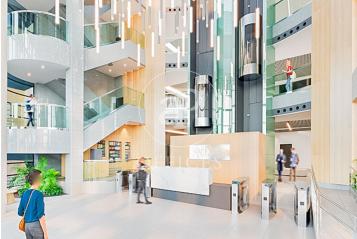

## Madrid / Ciudad Lineal

- Security
- Concierge
- A/C
- Heating
- **Parking**
- Condition: Good

7,527 € | 1,170 m² | 13 €/m² | IBI Incluido en los gastos | Charges 6,692 €/m²

EXCLUSIVE BUILDING WITH OFFICES AVAILABLE IN AVENIDA DE EUROPA. Exclusive office building located in Alcobendas; it has modular floors with areas of 1.500m2 with the possibility of segregating into 645m2 and 748m2. The communal areas of the building have been recently refurbished, adapting the lobby area, creating new landscaped outdoor areas and sports facilities such as a paddle tennis court and changing rooms. Outdoor terrace for the exclusive use of customers, healthy food sales area, new charging points for electric vehicles and an increase in the number of parking spaces for bicycles and scooters. In addition, the building has a 4-tube hot/cold air conditioning system, floor and ceiling accessible through a personal identification system, toilets with direct access from the floor, turnstile access control, 24-hour surveillance service, access adapted for people with reduced mobility and parking spaces available for rent in the building. ISO 50001 sustainability certification. The building is located just a few minutes from the shopping and restaurant area. Perfectly connected to the public transport network, with a metro stop 500 metres away (Ronda de la Comunicación) and a bus stop a few metres away. Easy connection to the A-1 and M-40, 13 minutes by car from Adol [...]