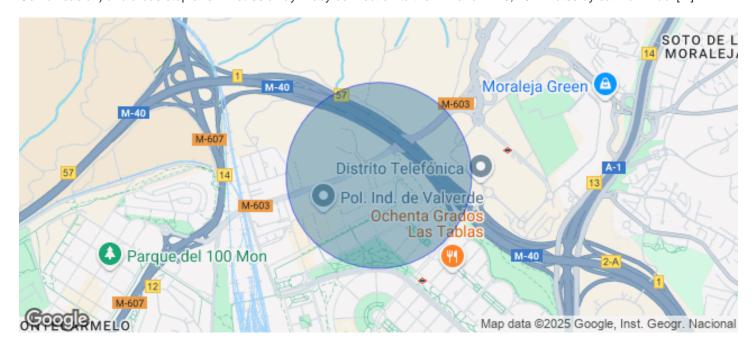

## Madrid / Ciudad Lineal

- Security
- Concierge
- A/C
- Heating
- **Parking**
- Condition: Good

7,527 € | 1,170 m² | 13 €/m² | IBI Incluido en los gastos | Charges 6,692 €/m²

EXCLUSIVE BUILDING WITH OFFICES AVAILABLE IN AVENIDA DE EUROPA. Exclusive office building located in Alcobendas; it has modular floors with areas of 1.500m2 with the possibility of segregating into 645m2 and 748m2. The communal areas of the building have been recently refurbished, adapting the lobby area, creating new landscaped outdoor areas and sports facilities such as a paddle tennis court and changing rooms. Outdoor terrace for the exclusive use of customers, healthy food sales area, new charging points for electric vehicles and an increase in the number of parking spaces for bicycles and scooters. In addition, the building has a 4-tube hot/cold air conditioning system, floor and ceiling accessible through a personal identification system, toilets with direct access from the floor, turnstile access control, 24-hour surveillance service, access adapted for people with reduced mobility and parking spaces available for rent in the building. ISO 50001 sustainability certification. The building is located just a few minutes from the shopping and restaurant area. Perfectly connected to the public transport network, with a metro stop 500 metres away (Ronda de la Comunicación) and a bus stop a few metres away. Easy connection to the A-1 and M-40, 13 minutes by car from Adol [...]