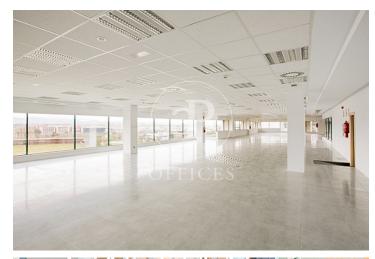

## Madrid / Ciudad Lineal

- Security
- Concierge
- A/C
- Heating
- **Parking**
- Condition: Good

7,527 € | 1,170 m² | 13 €/m² | IBI Incluido en los gastos | Charges 6,692 €/m²

EXCLUSIVE BUILDING WITH OFFICES AVAILABLE IN AVENIDA DE EUROPA. Exclusive office building located in Alcobendas; it has modular floors with areas of 1.500m2 with the possibility of segregating into 645m2 and 748m2. The communal areas of the building have been recently refurbished, adapting the lobby area, creating new landscaped outdoor areas and sports facilities such as a paddle tennis court and changing rooms. Outdoor terrace for the exclusive use of customers, healthy food sales area, new charging points for electric vehicles and an increase in the number of parking spaces for bicycles and scooters. In addition, the building has a 4-tube hot/cold air conditioning system, floor and ceiling accessible through a personal identification system, toilets with direct access from the floor, turnstile access control, 24-hour surveillance service, access adapted for people with reduced mobility and parking spaces available for rent in the building. ISO 50001 sustainability certification. The building is located just a few minutes from the shopping and restaurant area. Perfectly connected to the public transport network, with a metro stop 500 metres away (Ronda de la Comunicación) and a bus stop a few metres away. Easy connection to the A-1 and M-40, 13 minutes by car from Adol [...]