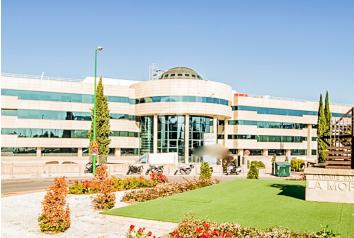

## Madrid / Ciudad Lineal

- Security
- Concierge
- A/C
- Heating
- **Parking**
- Condition: Good

7,527 € | 1,170 m² | 13 €/m² | IBI Incluido en los gastos | Charges 6,692 €/m²

EXCLUSIVE BUILDING WITH OFFICES AVAILABLE IN AVENIDA DE EUROPA. Exclusive office building located in Alcobendas; it has modular floors with areas of 1.500m2 with the possibility of segregating into 645m2 and 748m2. The communal areas of the building have been recently refurbished, adapting the lobby area, creating new landscaped outdoor areas and sports facilities such as a paddle tennis court and changing rooms. Outdoor terrace for the exclusive use of customers, healthy food sales area, new charging points for electric vehicles and an increase in the number of parking spaces for bicycles and scooters. In addition, the building has a 4-tube hot/cold air conditioning system, floor and ceiling accessible through a personal identification system, toilets with direct access from the floor, turnstile access control, 24-hour surveillance service, access adapted for people with reduced mobility and parking spaces available for rent in the building. ISO 50001 sustainability certification. The building is located just a few minutes from the shopping and restaurant area. Perfectly connected to the public transport network, with a metro stop 500 metres away (Ronda de la Comunicación) and a bus stop a few metres away. Easy connection to the A-1 and M-40, 13 minutes by car from Adol [...]