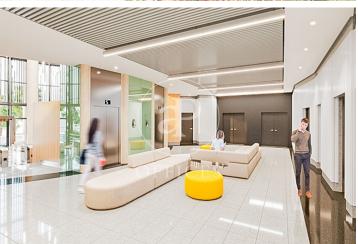

## Madrid / Ciudad Lineal

- Security
- Concierge
- A/C
- Heating
- **Parking**
- Condition: Good

7,527 € | 1,170 m² | 13 €/m² | IBI Incluido en los gastos | Charges 6,692 €/m²

EXCLUSIVE BUILDING WITH OFFICES AVAILABLE IN AVENIDA DE EUROPA. Exclusive office building located in Alcobendas; it has modular floors with areas of 1.500m2 with the possibility of segregating into 645m2 and 748m2. The communal areas of the building have been recently refurbished, adapting the lobby area, creating new landscaped outdoor areas and sports facilities such as a paddle tennis court and changing rooms. Outdoor terrace for the exclusive use of customers, healthy food sales area, new charging points for electric vehicles and an increase in the number of parking spaces for bicycles and scooters. In addition, the building has a 4-tube hot/cold air conditioning system, floor and ceiling accessible through a personal identification system, toilets with direct access from the floor, turnstile access control, 24-hour surveillance service, access adapted for people with reduced mobility and parking spaces available for rent in the building. ISO 50001 sustainability certification. The building is located just a few minutes from the shopping and restaurant area. Perfectly connected to the public transport network, with a metro stop 500 metres away (Ronda de la Comunicación) and a bus stop a few metres away. Easy connection to the A-1 and M-40, 13 minutes by car from Adol [...]