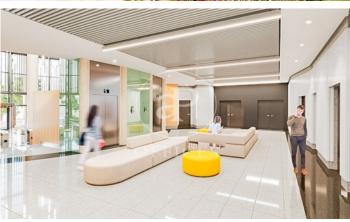

## Madrid / Ciudad Lineal

- Security
- ✓ Concierge
- ✓ A/C
- Heating
- ✓ Parking
- ✓ Condition: Good
- Terrace

Price from 7,527 € | Surface 579 m² - 1749 m² | 4 Units

EXCLUSIVE BUILDING WITH OFFICES AVAILABLE IN AVENIDA DE EUROPA. Exclusive office building located in Alcobendas; it has modular floors with areas of 1.500m2 with the possibility of segregating into 645m2 and 748m2. The communal areas of the building have been recently refurbished, adapting the lobby area, creating new landscaped outdoor areas and sports facilities such as a paddle tennis court and changing rooms. Outdoor terrace for the exclusive use of customers, healthy food sales area, new charging points for electric vehicles and an increase in the number of parking spaces for bicycles and scooters. In addition, the building has a 4-tube hot/cold air conditioning system, floor and ceiling accessible through a personal identification system, toilets with direct access from the floor, turnstile access control, 24-hour surveillance service, access adapted for people with reduced mobility and parking spaces available for rent in the building. ISO 50001 sustainability certification. The building is located just a few minutes from the shopping and restaurant area. Perfectly connected to the public transport network, with a metro stop 500 metres away (Ronda de la Comunicación) and a bus stop a few metres away. Easy connection to the A-1 and M-40, 13 minutes by car from Adol [...]