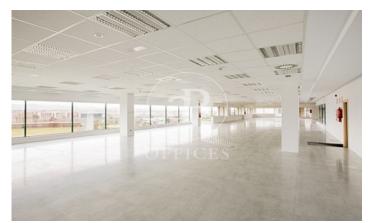

## Madrid / Ciudad Lineal

- Security
- ✓ Concierge
- ✓ A/C
- Heating
- ✓ Parking
- ✓ Condition: Good
- Terrace

Price from 7,527 € | Surface 579 m² - 1749 m² | 4 Units

EXCLUSIVE BUILDING WITH OFFICES AVAILABLE IN AVENIDA DE EUROPA. Exclusive office building located in Alcobendas; it has modular floors with areas of 1.500m2 with the possibility of segregating into 645m2 and 748m2. The communal areas of the building have been recently refurbished, adapting the lobby area, creating new landscaped outdoor areas and sports facilities such as a paddle tennis court and changing rooms. Outdoor terrace for the exclusive use of customers, healthy food sales area, new charging points for electric vehicles and an increase in the number of parking spaces for bicycles and scooters. In addition, the building has a 4-tube hot/cold air conditioning system, floor and ceiling accessible through a personal identification system, toilets with direct access from the floor, turnstile access control, 24-hour surveillance service, access adapted for people with reduced mobility and parking spaces available for rent in the building. ISO 50001 sustainability certification. The building is located just a few minutes from the shopping and restaurant area. Perfectly connected to the public transport network, with a metro stop 500 metres away (Ronda de la Comunicación) and a bus stop a few metres away. Easy connection to the A-1 and M-40, 13 minutes by car from Adol [...]

APROPERTIES OFFICES

| Floor Surface              | Price   | Price/m <sup>2</sup> | IBI                       | Charges  | Availability |
|----------------------------|---------|----------------------|---------------------------|----------|--------------|
| 1° AB 1,749 m²             | €22,737 | 13 €/m²              | Incluido en los<br>gastos | 10004.28 | Immediate    |
| 1° BC 758 m <sup>2</sup>   | €9,854  | 13 €/m²              | Incluido en los<br>gastos | 4335,76  | Immediate    |
| 3° AB 579 m²               | €7,527  | 13 €/m²              | Incluido en los<br>gastos | 3311,88  | Immediate    |
| 3° AB 1,170 m <sup>2</sup> | €15,210 | 13 €/m²              | Incluido en los<br>gastos | 6692.4   | Immediate    |