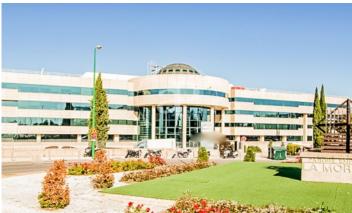

## Office for rent in Alcobendas.

Ref. AOM2211006

## Madrid / Ciudad Lineal

- Security
- ✓ Concierge
- ✓ A/C
- Heating
- ✓ Parking
- ✓ Condition: Good
- Terrace

Price from 7,527 € | Surface 579 m² - 1749 m² | 4 Units

EXCLUSIVE BUILDING WITH OFFICES AVAILABLE IN AVENIDA DE EUROPA. Exclusive office building located in Alcobendas; it has modular floors with areas of 1.500m2 with the possibility of segregating into 645m2 and 748m2. The communal areas of the building have been recently refurbished, adapting the lobby area, creating new landscaped outdoor areas and sports facilities such as a paddle tennis court and changing rooms. Outdoor terrace for the exclusive use of customers, healthy food sales area, new charging points for electric vehicles and an increase in the number of parking spaces for bicycles and scooters. In addition, the building has a 4-tube hot/cold air conditioning system, floor and ceiling accessible through a personal identification system, toilets with direct access from the floor, turnstile access control, 24-hour surveillance service, access adapted for people with reduced mobility and parking spaces available for rent in the building. ISO 50001 sustainability certification. The building is located just a few minutes from the shopping and restaurant area. Perfectly connected to the public transport network, with a metro stop 500 metres away (Ronda de la Comunicación) and a bus stop a few metres away. Easy connection to the A-1 and M-40, 13 minutes by car from Adol [...]