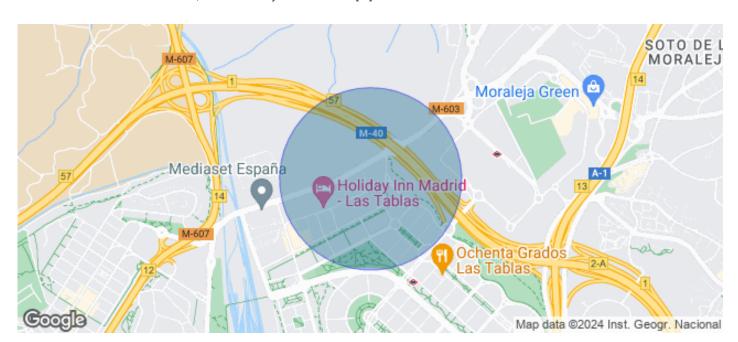

## Madrid / Ciudad Lineal

- Security
- ✓ Concierge
- ✓ A/C
- Heating
- ✓ Parking
- ✓ Condition: Good
- Terrace

Price from 7,527 € | Surface 579 m² - 1749 m² | 4 Units

EXCLUSIVE BUILDING WITH OFFICES AVAILABLE IN AVENIDA DE EUROPA. Exclusive office building located in Alcobendas; it has modular floors with areas of 1.500m2 with the possibility of segregating into 645m2 and 748m2. The communal areas of the building have been recently refurbished, adapting the lobby area, creating new landscaped outdoor areas and sports facilities such as a paddle tennis court and changing rooms. Outdoor terrace for the exclusive use of customers, healthy food sales area, new charging points for electric vehicles and an increase in the number of parking spaces for bicycles and scooters. In addition, the building has a 4-tube hot/cold air conditioning system, floor and ceiling accessible through a personal identification system, toilets with direct access from the floor, turnstile access control, 24-hour surveillance service, access adapted for people with reduced mobility and parking spaces available for rent in the building. ISO 50001 sustainability certification. The building is located just a few minutes from the shopping and restaurant area. Perfectly connected to the public transport network, with a metro stop 500 metres away (Ronda de la Comunicación) and a bus stop a few metres away. Easy connection to the A-1 and M-40, 13 minutes by car from Adol [...]