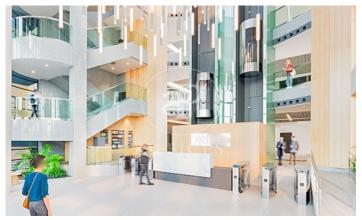

## Madrid / Ciudad Lineal

- Security
- ✓ Concierge
- ✓ A/C
- Heating
- ✓ Parking
- ✓ Condition: Good
- Terrace

Price from 7,527 € | Surface 579 m² - 1749 m² | 4 Units

EXCLUSIVE BUILDING WITH OFFICES AVAILABLE IN AVENIDA DE EUROPA. Exclusive office building located in Alcobendas; it has modular floors with areas of 1.500m2 with the possibility of segregating into 645m2 and 748m2. The communal areas of the building have been recently refurbished, adapting the lobby area, creating new landscaped outdoor areas and sports facilities such as a paddle tennis court and changing rooms. Outdoor terrace for the exclusive use of customers, healthy food sales area, new charging points for electric vehicles and an increase in the number of parking spaces for bicycles and scooters. In addition, the building has a 4-tube hot/cold air conditioning system, floor and ceiling accessible through a personal identification system, toilets with direct access from the floor, turnstile access control, 24-hour surveillance service, access adapted for people with reduced mobility and parking spaces available for rent in the building. ISO 50001 sustainability certification. The building is located just a few minutes from the shopping and restaurant area. Perfectly connected to the public transport network, with a metro stop 500 metres away (Ronda de la Comunicación) and a bus stop a few metres away. Easy connection to the A-1 and M-40, 13 minutes by car from Adol [...]