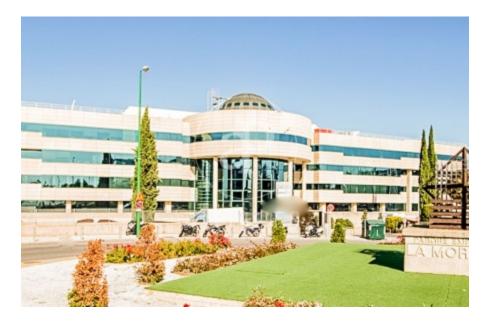

## Office for rent in Alcobendas.

Ref. AOM2211006

## Madrid / Ciudad Lineal

- Security
- ✓ Concierge
- ✓ A/C
- Heating
- ✓ Parking
- ✓ Condition: Good
- Terrace

Price from 7,527 € | Surface 579 m² - 1749 m² | 4 Units

EXCLUSIVE BUILDING WITH OFFICES AVAILABLE IN AVENIDA DE EUROPA. Exclusive office building located in Alcobendas; it has modular floors with areas of 1.500m2 with the possibility of segregating into 645m2 and 748m2. The communal areas of the building have been recently refurbished, adapting the lobby area, creating new landscaped outdoor areas and sports facilities such as a paddle tennis court and changing rooms. Outdoor terrace for the exclusive use of customers, healthy food sales area, new charging points for electric vehicles and an increase in the number of parking spaces for bicycles and scooters. In addition, the building has a 4-tube hot/cold air conditioning system, floor and ceiling accessible through a personal identification system, toilets with direct access from the floor, turnstile access control, 24-hour surveillance service, access adapted for people with reduced mobility and parking spaces available for rent in the building. ISO 50001 sustainability certification. The building is located just a few minutes from the shopping and restaurant area. Perfectly connected to the public transport network, with a metro stop 500 metres away (Ronda de la Comunicación) and a bus stop a few metres away. Easy connection to the A-1 and M-40, 13 minutes by car from Adol [...]