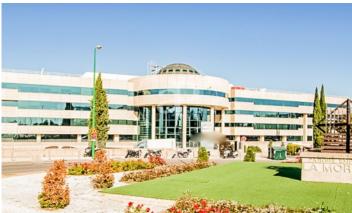

## Madrid / Ciudad Lineal

- ✓ Security
- ✓ Concierge
- ✓ A/C
- Heating
- Parking
- ✓ Condition: Good

7,527 € | 1,749 m² | 13 €/m² | IBI Incluido en los gastos | Charges 10,004 €/m²

EXCLUSIVE BUILDING WITH OFFICES AVAILABLE IN AVENIDA DE EUROPA. Exclusive office building located in Alcobendas; it has modular floors with areas of 1.500m2 with the possibility of segregating into 645m2 and 748m2. The communal areas of the building have been recently refurbished, adapting the lobby area, creating new landscaped outdoor areas and sports facilities such as a paddle tennis court and changing rooms. Outdoor terrace for the exclusive use of customers, healthy food sales area, new charging points for electric vehicles and an increase in the number of parking spaces for bicycles and scooters. In addition, the building has a 4-tube hot/cold air conditioning system, floor and ceiling accessible through a personal identification system, toilets with direct access from the floor, turnstile access control, 24-hour surveillance service, access adapted for people with reduced mobility and parking spaces available for rent in the building. ISO 50001 sustainability certification. The building is located just a few minutes from the shopping and restaurant area. Perfectly connected to the public transport network, with a metro stop 500 metres away (Ronda de la Comunicación) and a bus stop a few metres away. Easy connection to the A-1 and M-40, 13 minutes by car from Adol [...]