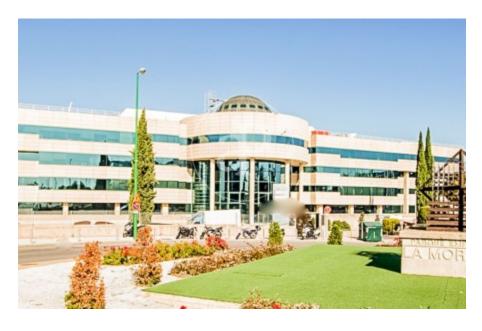

## Madrid / Ciudad Lineal

- ✓ Security
- ✓ Concierge
- ✓ A/C
- Heating
- Parking
- ✓ Condition: Good

7,527 € | 1,749 m² | 13 €/m² | IBI Incluido en los gastos | Charges 10,004 €/m²

EXCLUSIVE BUILDING WITH OFFICES AVAILABLE IN AVENIDA DE EUROPA. Exclusive office building located in Alcobendas; it has modular floors with areas of 1.500m2 with the possibility of segregating into 645m2 and 748m2. The communal areas of the building have been recently refurbished, adapting the lobby area, creating new landscaped outdoor areas and sports facilities such as a paddle tennis court and changing rooms. Outdoor terrace for the exclusive use of customers, healthy food sales area, new charging points for electric vehicles and an increase in the number of parking spaces for bicycles and scooters. In addition, the building has a 4-tube hot/cold air conditioning system, floor and ceiling accessible through a personal identification system, toilets with direct access from the floor, turnstile access control, 24-hour surveillance service, access adapted for people with reduced mobility and parking spaces available for rent in the building. ISO 50001 sustainability certification. The building is located just a few minutes from the shopping and restaurant area. Perfectly connected to the public transport network, with a metro stop 500 metres away (Ronda de la Comunicación) and a bus stop a few metres away. Easy connection to the A-1 and M-40, 13 minutes by car from Adol [...]