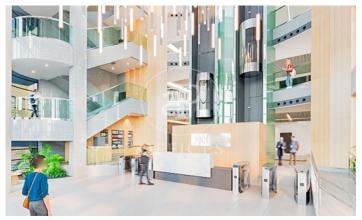

## Madrid / Ciudad Lineal

- ✓ Security
- ✓ Concierge
- ✓ A/C
- Heating
- Parking
- ✓ Condition: Good

7,527 € | 1,749 m² | 13 €/m² | IBI Incluido en los gastos | Charges 10,004 €/m²

EXCLUSIVE BUILDING WITH OFFICES AVAILABLE IN AVENIDA DE EUROPA. Exclusive office building located in Alcobendas; it has modular floors with areas of 1.500m2 with the possibility of segregating into 645m2 and 748m2. The communal areas of the building have been recently refurbished, adapting the lobby area, creating new landscaped outdoor areas and sports facilities such as a paddle tennis court and changing rooms. Outdoor terrace for the exclusive use of customers, healthy food sales area, new charging points for electric vehicles and an increase in the number of parking spaces for bicycles and scooters. In addition, the building has a 4-tube hot/cold air conditioning system, floor and ceiling accessible through a personal identification system, toilets with direct access from the floor, turnstile access control, 24-hour surveillance service, access adapted for people with reduced mobility and parking spaces available for rent in the building. ISO 50001 sustainability certification. The building is located just a few minutes from the shopping and restaurant area. Perfectly connected to the public transport network, with a metro stop 500 metres away (Ronda de la Comunicación) and a bus stop a few metres away. Easy connection to the A-1 and M-40, 13 minutes by car from Adol [...]