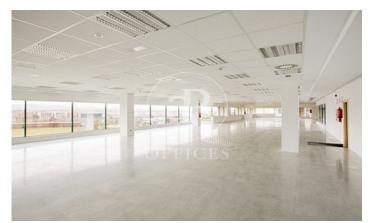

## Madrid / Ciudad Lineal

- ✓ Security
- ✓ Concierge
- ✓ A/C
- Heating
- Parking
- ✓ Condition: Good

7,527 € | 1,749 m² | 13 €/m² | IBI Incluido en los gastos | Charges 10,004 €/m²

EXCLUSIVE BUILDING WITH OFFICES AVAILABLE IN AVENIDA DE EUROPA. Exclusive office building located in Alcobendas; it has modular floors with areas of 1.500m2 with the possibility of segregating into 645m2 and 748m2. The communal areas of the building have been recently refurbished, adapting the lobby area, creating new landscaped outdoor areas and sports facilities such as a paddle tennis court and changing rooms. Outdoor terrace for the exclusive use of customers, healthy food sales area, new charging points for electric vehicles and an increase in the number of parking spaces for bicycles and scooters. In addition, the building has a 4-tube hot/cold air conditioning system, floor and ceiling accessible through a personal identification system, toilets with direct access from the floor, turnstile access control, 24-hour surveillance service, access adapted for people with reduced mobility and parking spaces available for rent in the building. ISO 50001 sustainability certification. The building is located just a few minutes from the shopping and restaurant area. Perfectly connected to the public transport network, with a metro stop 500 metres away (Ronda de la Comunicación) and a bus stop a few metres away. Easy connection to the A-1 and M-40, 13 minutes by car from Adol [...]