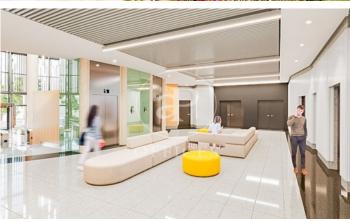

## Madrid / Ciudad Lineal

- ✓ Security
- ✓ Concierge
- ✓ A/C
- Heating
- Parking
- ✓ Condition: Good

7,527 € | 1,749 m² | 13 €/m² | IBI Incluido en los gastos | Charges 10,004 €/m²

EXCLUSIVE BUILDING WITH OFFICES AVAILABLE IN AVENIDA DE EUROPA. Exclusive office building located in Alcobendas; it has modular floors with areas of 1.500m2 with the possibility of segregating into 645m2 and 748m2. The communal areas of the building have been recently refurbished, adapting the lobby area, creating new landscaped outdoor areas and sports facilities such as a paddle tennis court and changing rooms. Outdoor terrace for the exclusive use of customers, healthy food sales area, new charging points for electric vehicles and an increase in the number of parking spaces for bicycles and scooters. In addition, the building has a 4-tube hot/cold air conditioning system, floor and ceiling accessible through a personal identification system, toilets with direct access from the floor, turnstile access control, 24-hour surveillance service, access adapted for people with reduced mobility and parking spaces available for rent in the building. ISO 50001 sustainability certification. The building is located just a few minutes from the shopping and restaurant area. Perfectly connected to the public transport network, with a metro stop 500 metres away (Ronda de la Comunicación) and a bus stop a few metres away. Easy connection to the A-1 and M-40, 13 minutes by car from Adol [...]