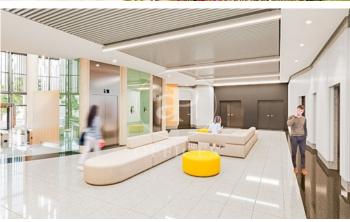

## 7,527 € | 579 m² | 13 €/m² | IBI Incluido en los gastos | Charges 3311,88

EXCLUSIVE BUILDING WITH OFFICES AVAILABLE IN AVENIDA DE EUROPA. Exclusive office building located in Alcobendas; it has modular floors with areas of 1.500m2 with the possibility of segregating into 645m2 and 748m2. The communal areas of the building have been recently refurbished, adapting the lobby area, creating new landscaped outdoor areas and sports facilities such as a paddle tennis court and changing rooms. Outdoor terrace for the exclusive use of customers, healthy food sales area, new charging points for electric vehicles and an increase in the number of parking spaces for bicycles and scooters. In addition, the building has a 4-tube hot/cold air conditioning system, floor and ceiling accessible through a personal identification system, toilets with direct access from the floor, turnstile access control, 24-hour surveillance service, access adapted for people with reduced mobility and parking spaces available for rent in the building. ISO 50001 sustainability certification. The building is located just a few minutes from the shopping and restaurant area. Perfectly connected to the public transport network, with a metro stop 500 metres away (Ronda de la Comunicación) and a bus stop a few metres away. Easy connection to the A-1 and M-40, 13 minutes by car from Adol [...]

The information about any property is not binding to any offer or contract. Any verbal or written declaration made by aProperties with regards to the value or condition of the property should not be considered accurate or factual. The pictures make reference to some parts of the property at the times that they were taken. The areas, dimensions and distances that are given are approximate and should be checked by the client. The images are computer generated and are just an approximate indication of the real appearance of the property; these may change at any time. The information with regards to the property may also change at any time.