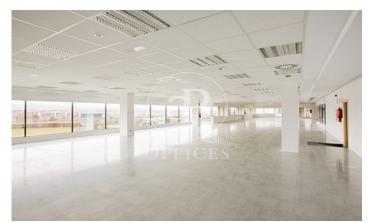

## 7,527 € | 579 m² | 13 €/m² | IBI Incluido en los gastos | Charges 3311,88

EXCLUSIVE BUILDING WITH OFFICES AVAILABLE IN AVENIDA DE EUROPA. Exclusive office building located in Alcobendas; it has modular floors with areas of 1.500m2 with the possibility of segregating into 645m2 and 748m2. The communal areas of the building have been recently refurbished, adapting the lobby area, creating new landscaped outdoor areas and sports facilities such as a paddle tennis court and changing rooms. Outdoor terrace for the exclusive use of customers, healthy food sales area, new charging points for electric vehicles and an increase in the number of parking spaces for bicycles and scooters. In addition, the building has a 4-tube hot/cold air conditioning system, floor and ceiling accessible through a personal identification system, toilets with direct access from the floor, turnstile access control, 24-hour surveillance service, access adapted for people with reduced mobility and parking spaces available for rent in the building. ISO 50001 sustainability certification. The building is located just a few minutes from the shopping and restaurant area. Perfectly connected to the public transport network, with a metro stop 500 metres away (Ronda de la Comunicación) and a bus stop a few metres away. Easy connection to the A-1 and M-40, 13 minutes by car from Adol [...]