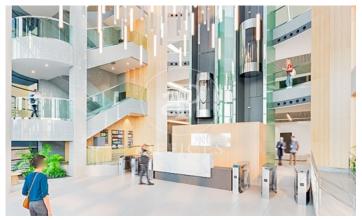

## 7,527 € | 579 m² | 13 €/m² | IBI Incluido en los gastos | Charges 3311,88

EXCLUSIVE BUILDING WITH OFFICES AVAILABLE IN AVENIDA DE EUROPA. Exclusive office building located in Alcobendas; it has modular floors with areas of 1.500m2 with the possibility of segregating into 645m2 and 748m2. The communal areas of the building have been recently refurbished, adapting the lobby area, creating new landscaped outdoor areas and sports facilities such as a paddle tennis court and changing rooms. Outdoor terrace for the exclusive use of customers, healthy food sales area, new charging points for electric vehicles and an increase in the number of parking spaces for bicycles and scooters. In addition, the building has a 4-tube hot/cold air conditioning system, floor and ceiling accessible through a personal identification system, toilets with direct access from the floor, turnstile access control, 24-hour surveillance service, access adapted for people with reduced mobility and parking spaces available for rent in the building. ISO 50001 sustainability certification. The building is located just a few minutes from the shopping and restaurant area. Perfectly connected to the public transport network, with a metro stop 500 metres away (Ronda de la Comunicación) and a bus stop a few metres away. Easy connection to the A-1 and M-40, 13 minutes by car from Adol [...]