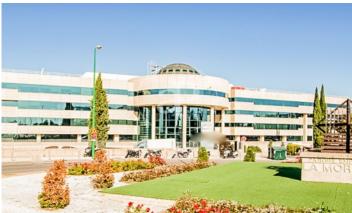

## 7,527 € | 579 m² | 13 €/m² | IBI Incluido en los gastos | Charges 3311,88

EXCLUSIVE BUILDING WITH OFFICES AVAILABLE IN AVENIDA DE EUROPA. Exclusive office building located in Alcobendas; it has modular floors with areas of 1.500m2 with the possibility of segregating into 645m2 and 748m2. The communal areas of the building have been recently refurbished, adapting the lobby area, creating new landscaped outdoor areas and sports facilities such as a paddle tennis court and changing rooms. Outdoor terrace for the exclusive use of customers, healthy food sales area, new charging points for electric vehicles and an increase in the number of parking spaces for bicycles and scooters. In addition, the building has a 4-tube hot/cold air conditioning system, floor and ceiling accessible through a personal identification system, toilets with direct access from the floor, turnstile access control, 24-hour surveillance service, access adapted for people with reduced mobility and parking spaces available for rent in the building. ISO 50001 sustainability certification. The building is located just a few minutes from the shopping and restaurant area. Perfectly connected to the public transport network, with a metro stop 500 metres away (Ronda de la Comunicación) and a bus stop a few metres away. Easy connection to the A-1 and M-40, 13 minutes by car from Adol [...]