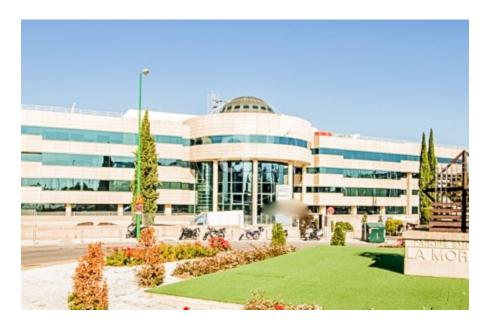

## 7,527 € | 579 m² | 13 €/m² | IBI Incluido en los gastos | Charges 3311,88

EXCLUSIVE BUILDING WITH OFFICES AVAILABLE IN AVENIDA DE EUROPA. Exclusive office building located in Alcobendas; it has modular floors with areas of 1.500m2 with the possibility of segregating into 645m2 and 748m2. The communal areas of the building have been recently refurbished, adapting the lobby area, creating new landscaped outdoor areas and sports facilities such as a paddle tennis court and changing rooms. Outdoor terrace for the exclusive use of customers, healthy food sales area, new charging points for electric vehicles and an increase in the number of parking spaces for bicycles and scooters. In addition, the building has a 4-tube hot/cold air conditioning system, floor and ceiling accessible through a personal identification system, toilets with direct access from the floor, turnstile access control, 24-hour surveillance service, access adapted for people with reduced mobility and parking spaces available for rent in the building. ISO 50001 sustainability certification. The building is located just a few minutes from the shopping and restaurant area. Perfectly connected to the public transport network, with a metro stop 500 metres away (Ronda de la Comunicación) and a bus stop a few metres away. Easy connection to the A-1 and M-40, 13 minutes by car from Adol [...]