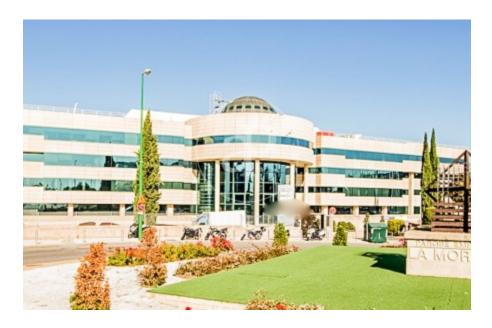

## 7,527 € | 1,170 m² | 13 €/m² | IBI Incluido en los gastos | Charges 6,692 €/m²

EXCLUSIVE BUILDING WITH OFFICES AVAILABLE IN AVENIDA DE EUROPA. Exclusive office building located in Alcobendas; it has modular floors with areas of 1.500m2 with the possibility of segregating into 645m2 and 748m2. The communal areas of the building have been recently refurbished, adapting the lobby area, creating new landscaped outdoor areas and sports facilities such as a paddle tennis court and changing rooms. Outdoor terrace for the exclusive use of customers, healthy food sales area, new charging points for electric vehicles and an increase in the number of parking spaces for bicycles and scooters. In addition, the building has a 4-tube hot/cold air conditioning system, floor and ceiling accessible through a personal identification system, toilets with direct access from the floor, turnstile access control, 24-hour surveillance service, access adapted for people with reduced mobility and parking spaces available for rent in the building. ISO 50001 sustainability certification. The building is located just a few minutes from the shopping and restaurant area. Perfectly connected to the public transport network, with a metro stop 500 metres away (Ronda de la Comunicación) and a bus stop a few metres away. Easy connection to the A-1 and M-40, 13 minutes by car from Adol [...]