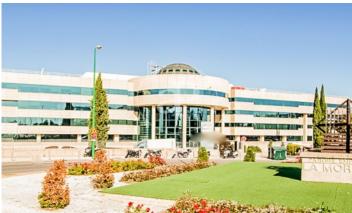

## 7,527 € | 1,170 m² | 13 €/m² | IBI Incluido en los gastos | Charges 6,692 €/m²

EXCLUSIVE BUILDING WITH OFFICES AVAILABLE IN AVENIDA DE EUROPA. Exclusive office building located in Alcobendas; it has modular floors with areas of 1.500m2 with the possibility of segregating into 645m2 and 748m2. The communal areas of the building have been recently refurbished, adapting the lobby area, creating new landscaped outdoor areas and sports facilities such as a paddle tennis court and changing rooms. Outdoor terrace for the exclusive use of customers, healthy food sales area, new charging points for electric vehicles and an increase in the number of parking spaces for bicycles and scooters. In addition, the building has a 4-tube hot/cold air conditioning system, floor and ceiling accessible through a personal identification system, toilets with direct access from the floor, turnstile access control, 24-hour surveillance service, access adapted for people with reduced mobility and parking spaces available for rent in the building. ISO 50001 sustainability certification. The building is located just a few minutes from the shopping and restaurant area. Perfectly connected to the public transport network, with a metro stop 500 metres away (Ronda de la Comunicación) and a bus stop a few metres away. Easy connection to the A-1 and M-40, 13 minutes by car from Adol [...]