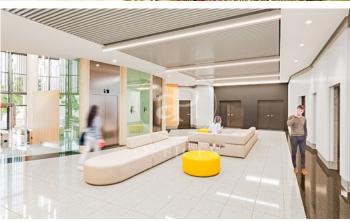

## 7,527 € | 1,170 m² | 13 €/m² | IBI Incluido en los gastos | Charges 6,692 €/m²

EXCLUSIVE BUILDING WITH OFFICES AVAILABLE IN AVENIDA DE EUROPA. Exclusive office building located in Alcobendas; it has modular floors with areas of 1.500m2 with the possibility of segregating into 645m2 and 748m2. The communal areas of the building have been recently refurbished, adapting the lobby area, creating new landscaped outdoor areas and sports facilities such as a paddle tennis court and changing rooms. Outdoor terrace for the exclusive use of customers, healthy food sales area, new charging points for electric vehicles and an increase in the number of parking spaces for bicycles and scooters. In addition, the building has a 4-tube hot/cold air conditioning system, floor and ceiling accessible through a personal identification system, toilets with direct access from the floor, turnstile access control, 24-hour surveillance service, access adapted for people with reduced mobility and parking spaces available for rent in the building. ISO 50001 sustainability certification. The building is located just a few minutes from the shopping and restaurant area. Perfectly connected to the public transport network, with a metro stop 500 metres away (Ronda de la Comunicación) and a bus stop a few metres away. Easy connection to the A-1 and M-40, 13 minutes by car from Adol [...]