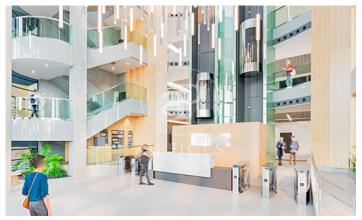

## 7,527 € | 1,170 m² | 13 €/m² | IBI Incluido en los gastos | Charges 6,692 €/m²

EXCLUSIVE BUILDING WITH OFFICES AVAILABLE IN AVENIDA DE EUROPA. Exclusive office building located in Alcobendas; it has modular floors with areas of 1.500m2 with the possibility of segregating into 645m2 and 748m2. The communal areas of the building have been recently refurbished, adapting the lobby area, creating new landscaped outdoor areas and sports facilities such as a paddle tennis court and changing rooms. Outdoor terrace for the exclusive use of customers, healthy food sales area, new charging points for electric vehicles and an increase in the number of parking spaces for bicycles and scooters. In addition, the building has a 4-tube hot/cold air conditioning system, floor and ceiling accessible through a personal identification system, toilets with direct access from the floor, turnstile access control, 24-hour surveillance service, access adapted for people with reduced mobility and parking spaces available for rent in the building. ISO 50001 sustainability certification. The building is located just a few minutes from the shopping and restaurant area. Perfectly connected to the public transport network, with a metro stop 500 metres away (Ronda de la Comunicación) and a bus stop a few metres away. Easy connection to the A-1 and M-40, 13 minutes by car from Adol [...]