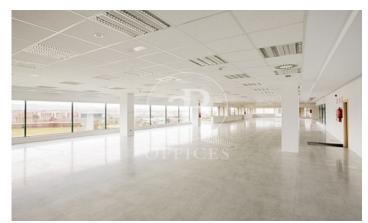

## 7,527 € | 1,170 m² | 13 €/m² | IBI Incluido en los gastos | Charges 6,692 €/m²

EXCLUSIVE BUILDING WITH OFFICES AVAILABLE IN AVENIDA DE EUROPA. Exclusive office building located in Alcobendas; it has modular floors with areas of 1.500m2 with the possibility of segregating into 645m2 and 748m2. The communal areas of the building have been recently refurbished, adapting the lobby area, creating new landscaped outdoor areas and sports facilities such as a paddle tennis court and changing rooms. Outdoor terrace for the exclusive use of customers, healthy food sales area, new charging points for electric vehicles and an increase in the number of parking spaces for bicycles and scooters. In addition, the building has a 4-tube hot/cold air conditioning system, floor and ceiling accessible through a personal identification system, toilets with direct access from the floor, turnstile access control, 24-hour surveillance service, access adapted for people with reduced mobility and parking spaces available for rent in the building. ISO 50001 sustainability certification. The building is located just a few minutes from the shopping and restaurant area. Perfectly connected to the public transport network, with a metro stop 500 metres away (Ronda de la Comunicación) and a bus stop a few metres away. Easy connection to the A-1 and M-40, 13 minutes by car from Adol [...]