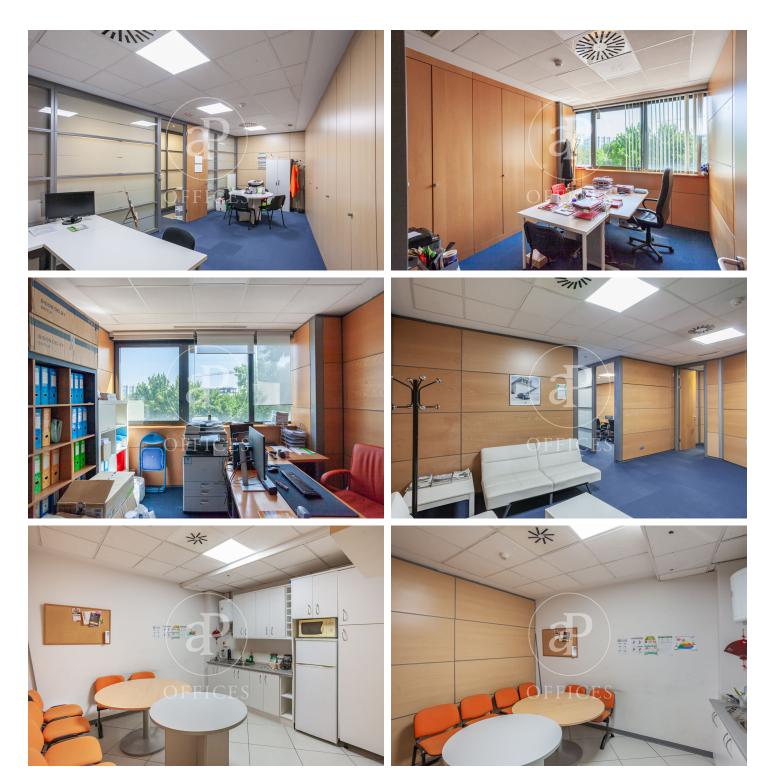

## 638,000 € | 275 m<sup>2</sup>

Office located in the Julian Camarillo business park, a growing business area very close to Alcalá street. It is an independent building built to the highest standards and with great visibility. It is exclusively for offices, with 24-hour security, concierge and reception service, two lifts and freight elevators, a loading and unloading area for goods and communal toilets on each floor. The office is distributed in a large reception, modularly divided offices and meeting room, rack room, large kitchen and a large open work area. It has three parking spaces in the building itself. It has excellent qualities including technical floor, double glazed windows, LED lighting, hot and cold air conditioning by conduit and removable false ceiling. Perfectly communicated to 500 metres from the metro stop Torre Arias, Buses: 28, 53, N5. Quick access to the M-40, Zaragoza A-2 motorway. Can you imagine working here?