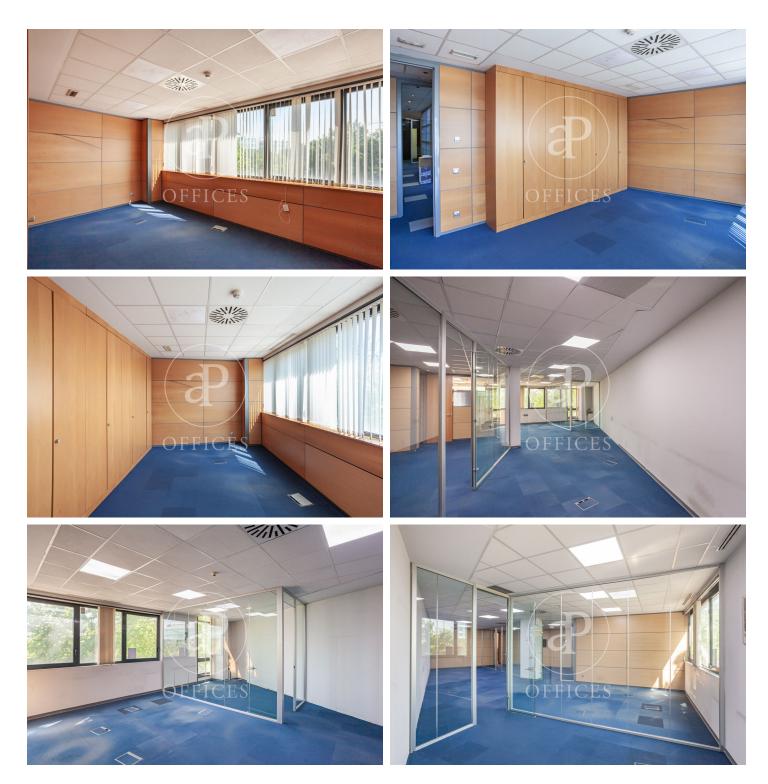

## 638,000 € | 275 m<sup>2</sup>

Office located in the Julian Camarillo business park, a growing business area very close to Alcalá street. It is an independent building built to the highest standards and with great visibility. It is exclusively for offices, with 24-hour security, concierge and reception service, two lifts and freight elevators, a loading and unloading area for goods and communal toilets on each floor. The office is distributed in a large reception, modularly divided offices and meeting room, rack room, large kitchen and a large open work area. It has three parking spaces in the building itself. It has excellent qualities including technical floor, double glazed windows, LED lighting, hot and cold air conditioning by conduit and removable false ceiling. Perfectly communicated to 500 metres from the metro stop Torre Arias, Buses: 28, 53, N5. Quick access to the M-40, Zaragoza A-2 motorway. Can you imagine working here?