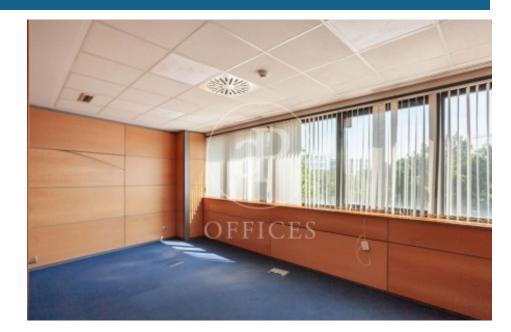

## 638,000 € | 275 m<sup>2</sup>

Office located in the Julian Camarillo business park, a growing business area very close to Alcalá street. It is an independent building built to the highest standards and with great visibility. It is exclusively for offices, with 24-hour security, concierge and reception service, two lifts and freight elevators, a loading and unloading area for goods and communal toilets on each floor. The office is distributed in a large reception, modularly divided offices and meeting room, rack room, large kitchen and a large open work area. It has three parking spaces in the building itself. It has excellent qualities including technical floor, double glazed windows, LED lighting, hot and cold air conditioning by conduit and removable false ceiling. Perfectly communicated to 500 metres from the metro stop Torre Arias, Buses: 28, 53, N5. Quick access to the M-40, Zaragoza A-2 motorway. Can you imagine working here?