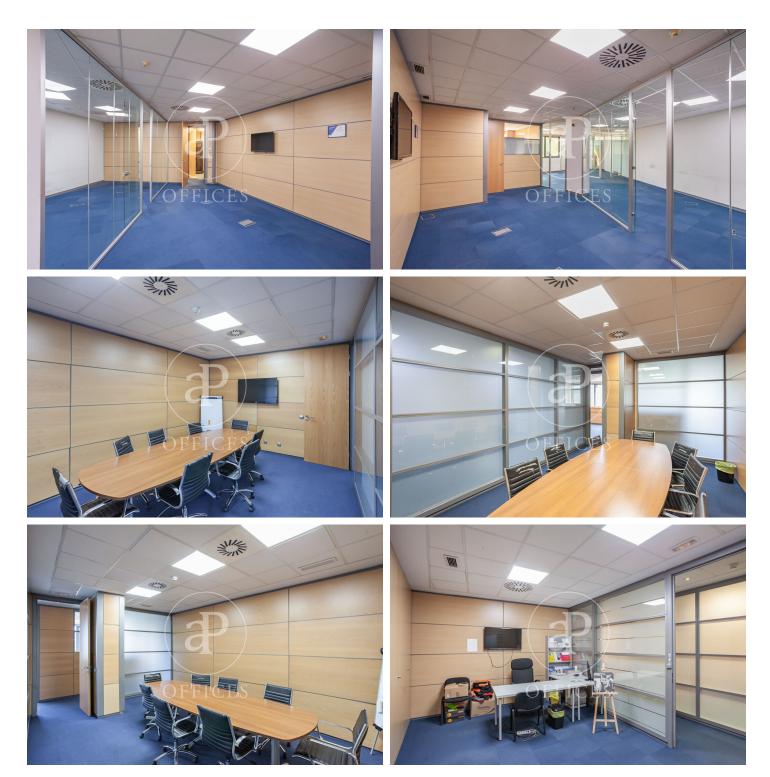

## 638,000 € | 275 m<sup>2</sup>

Office located in the Julian Camarillo business park, a growing business area very close to Alcalá street. It is an independent building built to the highest standards and with great visibility. It is exclusively for offices, with 24-hour security, concierge and reception service, two lifts and freight elevators, a loading and unloading area for goods and communal toilets on each floor. The office is distributed in a large reception, modularly divided offices and meeting room, rack room, large kitchen and a large open work area. It has three parking spaces in the building itself. It has excellent qualities including technical floor, double glazed windows, LED lighting, hot and cold air conditioning by conduit and removable false ceiling. Perfectly communicated to 500 metres from the metro stop Torre Arias, Buses: 28, 53, N5. Quick access to the M-40, Zaragoza A-2 motorway. Can you imagine working here?