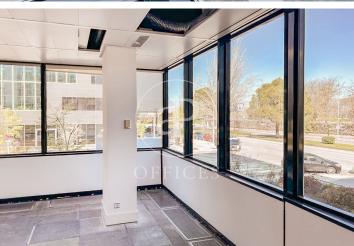

## 27,396 € | 1,522 m<sup>2</sup>

aProperties presents Modern office of 1.522 m2 located in an exclusive office building in IFEMA and in front of the Juan Carlos I Park. Fantastic access by public transport (Metro and buses), as well as by car with access from the M-40, M-11 and M-12, Representative building with central glass atrium. Mix of services in the immediate area. SERVICES IN THE BUILDING Concierge and security service 365x24 h. Access control and CCTV. Restaurant / Cafeteria. Butler's locker. Lifts with high energy efficiency. Common expenses of 5.859 €/month not included in the rent. Air conditioning included in Common Expenses. Can you imagine working here?