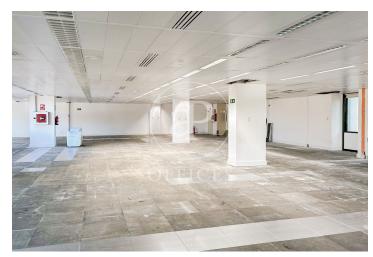

## 27,396 € | 1,522 m<sup>2</sup>

aProperties presents Modern office of 1.522 m2 located in an exclusive office building in IFEMA and in front of the Juan Carlos I Park. Fantastic access by public transport (Metro and buses), as well as by car with access from the M-40, M-11 and M-12, Representative building with central glass atrium. Mix of services in the immediate area. SERVICES IN THE BUILDING Concierge and security service 365x24 h. Access control and CCTV. Restaurant / Cafeteria. Butler's locker. Lifts with high energy efficiency. Common expenses of 5.859 €/month not included in the rent. Air conditioning included in Common Expenses. Can you imagine working here?