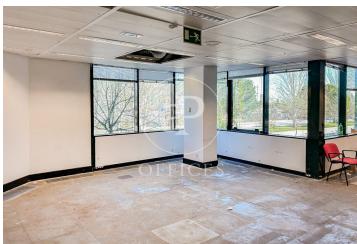

## 27,396 € | 1,522 m<sup>2</sup>

aProperties presents Modern office of 1.522 m2 located in an exclusive office building in IFEMA and in front of the Juan Carlos I Park. Fantastic access by public transport (Metro and buses), as well as by car with access from the M-40, M-11 and M-12, Representative building with central glass atrium. Mix of services in the immediate area. SERVICES IN THE BUILDING Concierge and security service 365x24 h. Access control and CCTV. Restaurant / Cafeteria. Butler's locker. Lifts with high energy efficiency. Common expenses of 5.859 €/month not included in the rent. Air conditioning included in Common Expenses. Can you imagine working here?