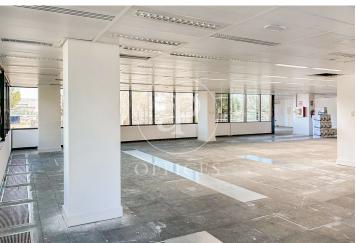

## 27,396 € | 1,522 m<sup>2</sup>

aProperties presents Modern office of 1.522 m2 located in an exclusive office building in IFEMA and in front of the Juan Carlos I Park. Fantastic access by public transport (Metro and buses), as well as by car with access from the M-40, M-11 and M-12, Representative building with central glass atrium. Mix of services in the immediate area. SERVICES IN THE BUILDING Concierge and security service 365x24 h. Access control and CCTV. Restaurant / Cafeteria. Butler's locker. Lifts with high energy efficiency. Common expenses of 5.859 €/month not included in the rent. Air conditioning included in Common Expenses. Can you imagine working here?