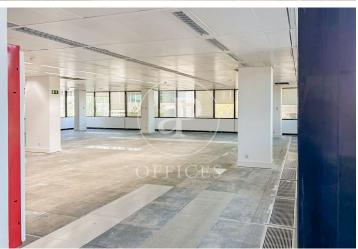

## 27,396 € | 1,522 m<sup>2</sup>

aProperties presents Modern office of 1.522 m2 located in an exclusive office building in IFEMA and in front of the Juan Carlos I Park. Fantastic access by public transport (Metro and buses), as well as by car with access from the M-40, M-11 and M-12, Representative building with central glass atrium. Mix of services in the immediate area. SERVICES IN THE BUILDING Concierge and security service 365x24 h. Access control and CCTV. Restaurant / Cafeteria. Butler's locker. Lifts with high energy efficiency. Common expenses of 5.859 €/month not included in the rent. Air conditioning included in Common Expenses. Can you imagine working here?