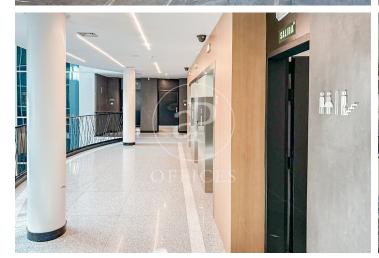

## 27,396 € | 1,522 m<sup>2</sup>

aProperties presents Modern office of 1.522 m2 located in an exclusive office building in IFEMA and in front of the Juan Carlos I Park. Fantastic access by public transport (Metro and buses), as well as by car with access from the M-40, M-11 and M-12, Representative building with central glass atrium. Mix of services in the immediate area. SERVICES IN THE BUILDING Concierge and security service 365x24 h. Access control and CCTV. Restaurant / Cafeteria. Butler's locker. Lifts with high energy efficiency. Common expenses of 5.859 €/month not included in the rent. Air conditioning included in Common Expenses. Can you imagine working here?