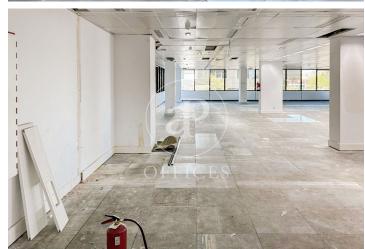

## 27,396 € | 1,522 m<sup>2</sup>

aProperties presents Modern office of 1.522 m2 located in an exclusive office building in IFEMA and in front of the Juan Carlos I Park. Fantastic access by public transport (Metro and buses), as well as by car with access from the M-40, M-11 and M-12, Representative building with central glass atrium. Mix of services in the immediate area. SERVICES IN THE BUILDING Concierge and security service 365x24 h. Access control and CCTV. Restaurant / Cafeteria. Butler's locker. Lifts with high energy efficiency. Common expenses of 5.859 €/month not included in the rent. Air conditioning included in Common Expenses. Can you imagine working here?