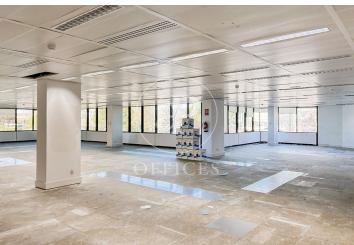

## 27,396 € | 1,522 m<sup>2</sup>

aProperties presents Modern office of 1.522 m2 located in an exclusive office building in IFEMA and in front of the Juan Carlos I Park. Fantastic access by public transport (Metro and buses), as well as by car with access from the M-40, M-11 and M-12, Representative building with central glass atrium. Mix of services in the immediate area. SERVICES IN THE BUILDING Concierge and security service 365x24 h. Access control and CCTV. Restaurant / Cafeteria. Butler's locker. Lifts with high energy efficiency. Common expenses of 5.859 €/month not included in the rent. Air conditioning included in Common Expenses. Can you imagine working here?