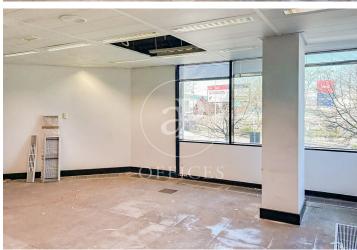

## 27,396 € | 1,522 m<sup>2</sup>

aProperties presents Modern office of 1.522 m2 located in an exclusive office building in IFEMA and in front of the Juan Carlos I Park. Fantastic access by public transport (Metro and buses), as well as by car with access from the M-40, M-11 and M-12, Representative building with central glass atrium. Mix of services in the immediate area. SERVICES IN THE BUILDING Concierge and security service 365x24 h. Access control and CCTV. Restaurant / Cafeteria. Butler's locker. Lifts with high energy efficiency. Common expenses of 5.859 €/month not included in the rent. Air conditioning included in Common Expenses. Can you imagine working here?