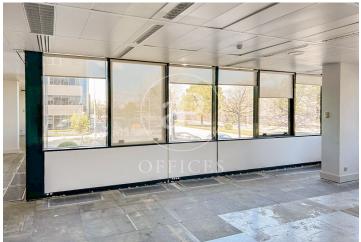

## 27,396 € | 1,522 m<sup>2</sup>

aProperties presents Modern office of 1.522 m2 located in an exclusive office building in IFEMA and in front of the Juan Carlos I Park. Fantastic access by public transport (Metro and buses), as well as by car with access from the M-40, M-11 and M-12, Representative building with central glass atrium. Mix of services in the immediate area. SERVICES IN THE BUILDING Concierge and security service 365x24 h. Access control and CCTV. Restaurant / Cafeteria. Butler's locker. Lifts with high energy efficiency. Common expenses of 5.859 €/month not included in the rent. Air conditioning included in Common Expenses. Can you imagine working here?