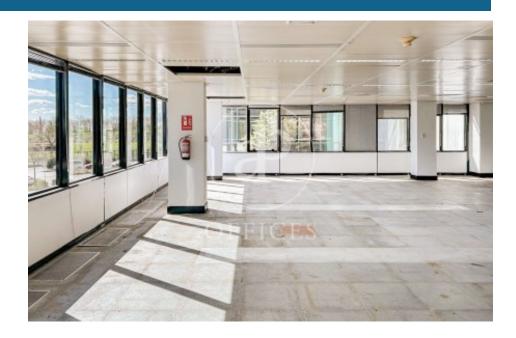

## 27,396 € | 1,522 m<sup>2</sup>

aProperties presents Modern office of 1.522 m2 located in an exclusive office building in IFEMA and in front of the Juan Carlos I Park. Fantastic access by public transport (Metro and buses), as well as by car with access from the M-40, M-11 and M-12, Representative building with central glass atrium. Mix of services in the immediate area. SERVICES IN THE BUILDING Concierge and security service 365x24 h. Access control and CCTV. Restaurant / Cafeteria. Butler's locker. Lifts with high energy efficiency. Common expenses of 5.859 €/month not included in the rent. Air conditioning included in Common Expenses. Can you imagine working here?