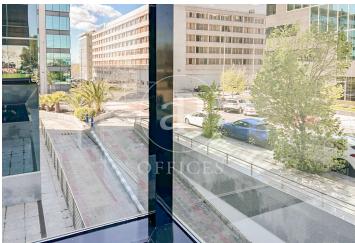

## 27,396 € | 1,522 m<sup>2</sup>

aProperties presents Modern office of 1.522 m2 located in an exclusive office building in IFEMA and in front of the Juan Carlos I Park. Fantastic access by public transport (Metro and buses), as well as by car with access from the M-40, M-11 and M-12, Representative building with central glass atrium. Mix of services in the immediate area. SERVICES IN THE BUILDING Concierge and security service 365x24 h. Access control and CCTV. Restaurant / Cafeteria. Butler's locker. Lifts with high energy efficiency. Common expenses of 5.859 €/month not included in the rent. Air conditioning included in Common Expenses. Can you imagine working here?