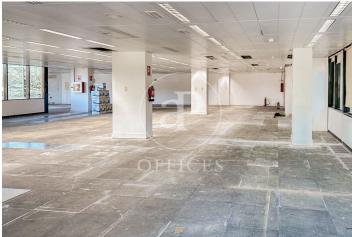

## 27,396 € | 1,522 m<sup>2</sup>

aProperties presents Modern office of 1.522 m2 located in an exclusive office building in IFEMA and in front of the Juan Carlos I Park. Fantastic access by public transport (Metro and buses), as well as by car with access from the M-40, M-11 and M-12, Representative building with central glass atrium. Mix of services in the immediate area. SERVICES IN THE BUILDING Concierge and security service 365x24 h. Access control and CCTV. Restaurant / Cafeteria. Butler's locker. Lifts with high energy efficiency. Common expenses of 5.859 €/month not included in the rent. Air conditioning included in Common Expenses. Can you imagine working here?