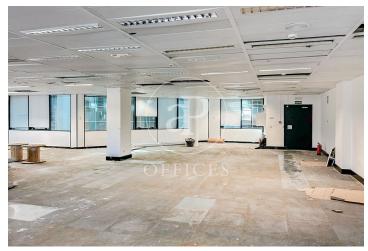

## 27,396 € | 1,522 m<sup>2</sup>

aProperties presents Modern office of 1.522 m2 located in an exclusive office building in IFEMA and in front of the Juan Carlos I Park. Fantastic access by public transport (Metro and buses), as well as by car with access from the M-40, M-11 and M-12, Representative building with central glass atrium. Mix of services in the immediate area. SERVICES IN THE BUILDING Concierge and security service 365x24 h. Access control and CCTV. Restaurant / Cafeteria. Butler's locker. Lifts with high energy efficiency. Common expenses of 5.859 €/month not included in the rent. Air conditioning included in Common Expenses. Can you imagine working here?