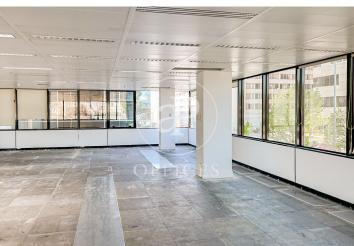

## 27,396 € | 1,522 m<sup>2</sup>

aProperties presents Modern office of 1.522 m2 located in an exclusive office building in IFEMA and in front of the Juan Carlos I Park. Fantastic access by public transport (Metro and buses), as well as by car with access from the M-40, M-11 and M-12, Representative building with central glass atrium. Mix of services in the immediate area. SERVICES IN THE BUILDING Concierge and security service 365x24 h. Access control and CCTV. Restaurant / Cafeteria. Butler's locker. Lifts with high energy efficiency. Common expenses of 5.859 €/month not included in the rent. Air conditioning included in Common Expenses. Can you imagine working here?