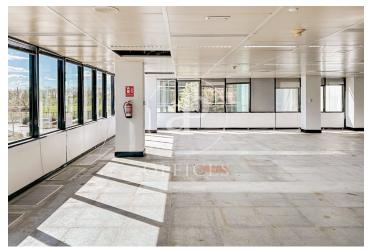

## 27,396 € | 1,522 m<sup>2</sup>

aProperties presents Modern office of 1.522 m2 located in an exclusive office building in IFEMA and in front of the Juan Carlos I Park. Fantastic access by public transport (Metro and buses), as well as by car with access from the M-40, M-11 and M-12, Representative building with central glass atrium. Mix of services in the immediate area. SERVICES IN THE BUILDING Concierge and security service 365x24 h. Access control and CCTV. Restaurant / Cafeteria. Butler's locker. Lifts with high energy efficiency. Common expenses of 5.859 €/month not included in the rent. Air conditioning included in Common Expenses. Can you imagine working here?