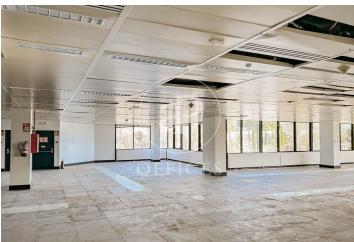

## 13,986 € | 777 m<sup>2</sup>

aProperties presents Modern office of 777 m2 located in an exclusive office building in IFEMA and in front of the Juan Carlos I Park. Fantastic access by public transport (Metro and buses), as well as by car with access from the M-40, M-11 and M-12, Representative building with central glass atrium. Mix of services in the immediate area. SERVICES IN THE BUILDING Concierge and security service 365x24 h. Access control and CCTV. Restaurant / Cafeteria. Butler's locker. Lifts with high energy efficiency. Common expenses not included in the rent. Air conditioning included in Common Expenses. Can you imagine working here?