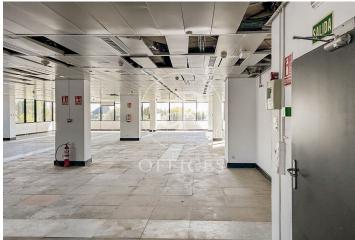

## 13,986 € | 777 m<sup>2</sup>

aProperties presents Modern office of 777 m2 located in an exclusive office building in IFEMA and in front of the Juan Carlos I Park. Fantastic access by public transport (Metro and buses), as well as by car with access from the M-40, M-11 and M-12, Representative building with central glass atrium. Mix of services in the immediate area. SERVICES IN THE BUILDING Concierge and security service 365x24 h. Access control and CCTV. Restaurant / Cafeteria. Butler's locker. Lifts with high energy efficiency. Common expenses not included in the rent. Air conditioning included in Common Expenses. Can you imagine working here?