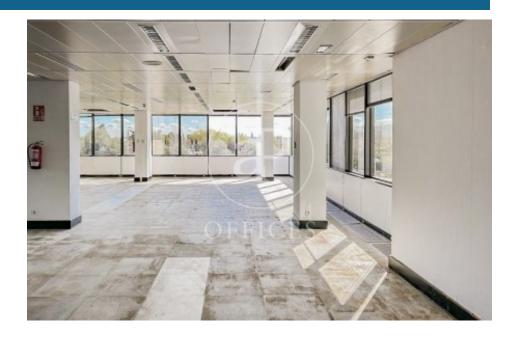

## 13,986 € | 777 m<sup>2</sup>

aProperties presents Modern office of 777 m2 located in an exclusive office building in IFEMA and in front of the Juan Carlos I Park. Fantastic access by public transport (Metro and buses), as well as by car with access from the M-40, M-11 and M-12, Representative building with central glass atrium. Mix of services in the immediate area. SERVICES IN THE BUILDING Concierge and security service 365x24 h. Access control and CCTV. Restaurant / Cafeteria. Butler's locker. Lifts with high energy efficiency. Common expenses not included in the rent. Air conditioning included in Common Expenses. Can you imagine working here?