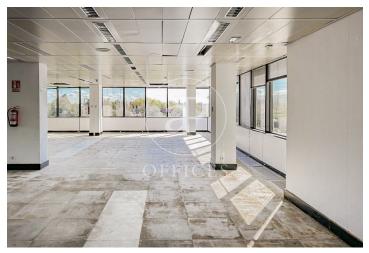

## 13,986 € | 777 m<sup>2</sup>

aProperties presents Modern office of 777 m2 located in an exclusive office building in IFEMA and in front of the Juan Carlos I Park. Fantastic access by public transport (Metro and buses), as well as by car with access from the M-40, M-11 and M-12, Representative building with central glass atrium. Mix of services in the immediate area. SERVICES IN THE BUILDING Concierge and security service 365x24 h. Access control and CCTV. Restaurant / Cafeteria. Butler's locker. Lifts with high energy efficiency. Common expenses not included in the rent. Air conditioning included in Common Expenses. Can you imagine working here?