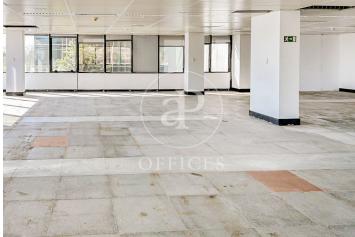

## 13,986 € | 777 m<sup>2</sup>

aProperties presents Modern office of 777 m2 located in an exclusive office building in IFEMA and in front of the Juan Carlos I Park. Fantastic access by public transport (Metro and buses), as well as by car with access from the M-40, M-11 and M-12, Representative building with central glass atrium. Mix of services in the immediate area. SERVICES IN THE BUILDING Concierge and security service 365x24 h. Access control and CCTV. Restaurant / Cafeteria. Butler's locker. Lifts with high energy efficiency. Common expenses not included in the rent. Air conditioning included in Common Expenses. Can you imagine working here?