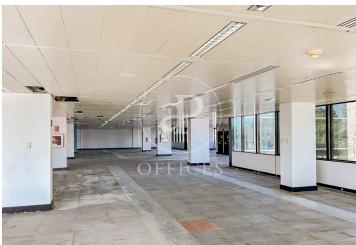

## 13,986 € | 777 m<sup>2</sup>

aProperties presents Modern office of 777 m2 located in an exclusive office building in IFEMA and in front of the Juan Carlos I Park. Fantastic access by public transport (Metro and buses), as well as by car with access from the M-40, M-11 and M-12, Representative building with central glass atrium. Mix of services in the immediate area. SERVICES IN THE BUILDING Concierge and security service 365x24 h. Access control and CCTV. Restaurant / Cafeteria. Butler's locker. Lifts with high energy efficiency. Common expenses not included in the rent. Air conditioning included in Common Expenses. Can you imagine working here?