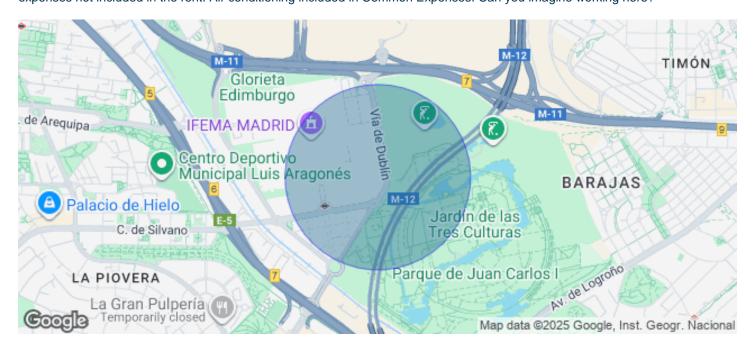

## 13,986 € | 777 m<sup>2</sup>

aProperties presents Modern office of 777 m2 located in an exclusive office building in IFEMA and in front of the Juan Carlos I Park. Fantastic access by public transport (Metro and buses), as well as by car with access from the M-40, M-11 and M-12, Representative building with central glass atrium. Mix of services in the immediate area. SERVICES IN THE BUILDING Concierge and security service 365x24 h. Access control and CCTV. Restaurant / Cafeteria. Butler's locker. Lifts with high energy efficiency. Common expenses not included in the rent. Air conditioning included in Common Expenses. Can you imagine working here?