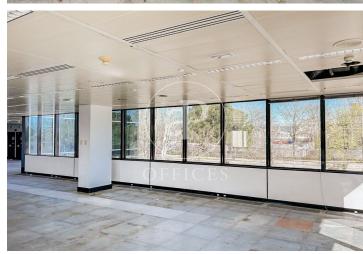

## 13,986 € | 777 m<sup>2</sup>

aProperties presents Modern office of 777 m2 located in an exclusive office building in IFEMA and in front of the Juan Carlos I Park. Fantastic access by public transport (Metro and buses), as well as by car with access from the M-40, M-11 and M-12, Representative building with central glass atrium. Mix of services in the immediate area. SERVICES IN THE BUILDING Concierge and security service 365x24 h. Access control and CCTV. Restaurant / Cafeteria. Butler's locker. Lifts with high energy efficiency. Common expenses not included in the rent. Air conditioning included in Common Expenses. Can you imagine working here?