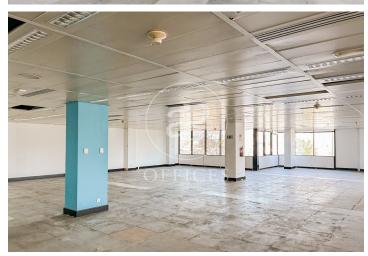

## 13,986 € | 777 m<sup>2</sup>

aProperties presents Modern office of 777 m2 located in an exclusive office building in IFEMA and in front of the Juan Carlos I Park. Fantastic access by public transport (Metro and buses), as well as by car with access from the M-40, M-11 and M-12, Representative building with central glass atrium. Mix of services in the immediate area. SERVICES IN THE BUILDING Concierge and security service 365x24 h. Access control and CCTV. Restaurant / Cafeteria. Butler's locker. Lifts with high energy efficiency. Common expenses not included in the rent. Air conditioning included in Common Expenses. Can you imagine working here?