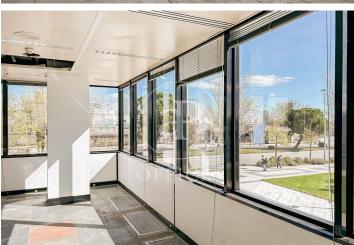

## 13,986 € | 777 m<sup>2</sup>

aProperties presents Modern office of 777 m2 located in an exclusive office building in IFEMA and in front of the Juan Carlos I Park. Fantastic access by public transport (Metro and buses), as well as by car with access from the M-40, M-11 and M-12, Representative building with central glass atrium. Mix of services in the immediate area. SERVICES IN THE BUILDING Concierge and security service 365x24 h. Access control and CCTV. Restaurant / Cafeteria. Butler's locker. Lifts with high energy efficiency. Common expenses not included in the rent. Air conditioning included in Common Expenses. Can you imagine working here?