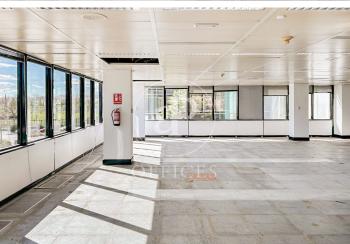

## 13,986 € | 777 m<sup>2</sup>

aProperties presents Modern office of 777 m2 located in an exclusive office building in IFEMA and in front of the Juan Carlos I Park. Fantastic access by public transport (Metro and buses), as well as by car with access from the M-40, M-11 and M-12, Representative building with central glass atrium. Mix of services in the immediate area. SERVICES IN THE BUILDING Concierge and security service 365x24 h. Access control and CCTV. Restaurant / Cafeteria. Butler's locker. Lifts with high energy efficiency. Common expenses not included in the rent. Air conditioning included in Common Expenses. Can you imagine working here?