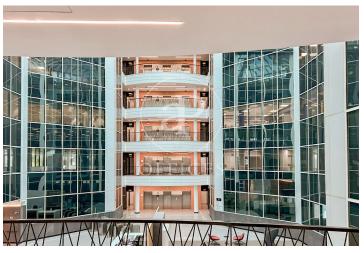

## 13,986 € | 777 m<sup>2</sup>

aProperties presents Modern office of 777 m2 located in an exclusive office building in IFEMA and in front of the Juan Carlos I Park. Fantastic access by public transport (Metro and buses), as well as by car with access from the M-40, M-11 and M-12, Representative building with central glass atrium. Mix of services in the immediate area. SERVICES IN THE BUILDING Concierge and security service 365x24 h. Access control and CCTV. Restaurant / Cafeteria. Butler's locker. Lifts with high energy efficiency. Common expenses not included in the rent. Air conditioning included in Common Expenses. Can you imagine working here?