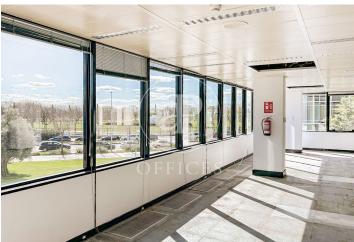

## 13,986 € | 777 m<sup>2</sup>

aProperties presents Modern office of 777 m2 located in an exclusive office building in IFEMA and in front of the Juan Carlos I Park. Fantastic access by public transport (Metro and buses), as well as by car with access from the M-40, M-11 and M-12, Representative building with central glass atrium. Mix of services in the immediate area. SERVICES IN THE BUILDING Concierge and security service 365x24 h. Access control and CCTV. Restaurant / Cafeteria. Butler's locker. Lifts with high energy efficiency. Common expenses not included in the rent. Air conditioning included in Common Expenses. Can you imagine working here?