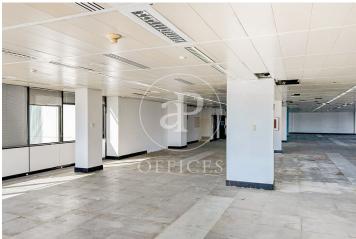

## 13,986 € | 777 m<sup>2</sup>

aProperties presents Modern office of 777 m2 located in an exclusive office building in IFEMA and in front of the Juan Carlos I Park. Fantastic access by public transport (Metro and buses), as well as by car with access from the M-40, M-11 and M-12, Representative building with central glass atrium. Mix of services in the immediate area. SERVICES IN THE BUILDING Concierge and security service 365x24 h. Access control and CCTV. Restaurant / Cafeteria. Butler's locker. Lifts with high energy efficiency. Common expenses not included in the rent. Air conditioning included in Common Expenses. Can you imagine working here?