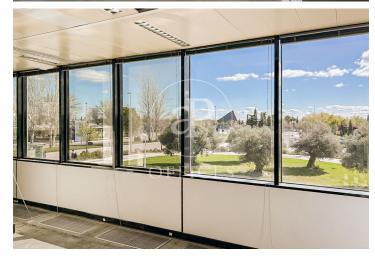

## 13,986 € | 777 m<sup>2</sup>

aProperties presents Modern office of 777 m2 located in an exclusive office building in IFEMA and in front of the Juan Carlos I Park. Fantastic access by public transport (Metro and buses), as well as by car with access from the M-40, M-11 and M-12, Representative building with central glass atrium. Mix of services in the immediate area. SERVICES IN THE BUILDING Concierge and security service 365x24 h. Access control and CCTV. Restaurant / Cafeteria. Butler's locker. Lifts with high energy efficiency. Common expenses not included in the rent. Air conditioning included in Common Expenses. Can you imagine working here?