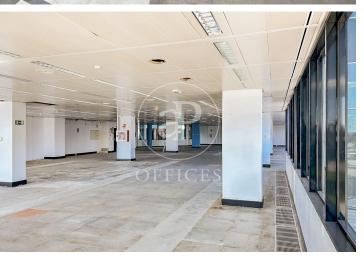

## 13,986 € | 777 m<sup>2</sup>

aProperties presents Modern office of 777 m2 located in an exclusive office building in IFEMA and in front of the Juan Carlos I Park. Fantastic access by public transport (Metro and buses), as well as by car with access from the M-40, M-11 and M-12, Representative building with central glass atrium. Mix of services in the immediate area. SERVICES IN THE BUILDING Concierge and security service 365x24 h. Access control and CCTV. Restaurant / Cafeteria. Butler's locker. Lifts with high energy efficiency. Common expenses not included in the rent. Air conditioning included in Common Expenses. Can you imagine working here?