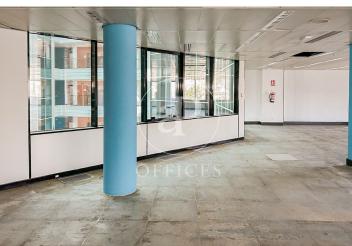

## 13,986 € | 777 m<sup>2</sup>

aProperties presents Modern office of 777 m2 located in an exclusive office building in IFEMA and in front of the Juan Carlos I Park. Fantastic access by public transport (Metro and buses), as well as by car with access from the M-40, M-11 and M-12, Representative building with central glass atrium. Mix of services in the immediate area. SERVICES IN THE BUILDING Concierge and security service 365x24 h. Access control and CCTV. Restaurant / Cafeteria. Butler's locker. Lifts with high energy efficiency. Common expenses not included in the rent. Air conditioning included in Common Expenses. Can you imagine working here?