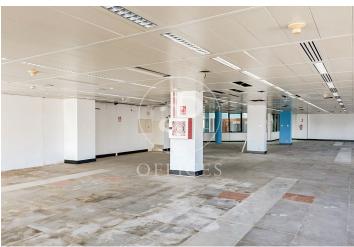

## 13,986 € | 777 m<sup>2</sup>

aProperties presents Modern office of 777 m2 located in an exclusive office building in IFEMA and in front of the Juan Carlos I Park. Fantastic access by public transport (Metro and buses), as well as by car with access from the M-40, M-11 and M-12, Representative building with central glass atrium. Mix of services in the immediate area. SERVICES IN THE BUILDING Concierge and security service 365x24 h. Access control and CCTV. Restaurant / Cafeteria. Butler's locker. Lifts with high energy efficiency. Common expenses not included in the rent. Air conditioning included in Common Expenses. Can you imagine working here?