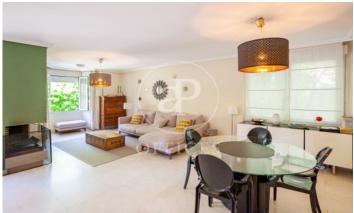

## 4,500 € | 242 m<sup>2</sup>

OFFICE FOR RENT WITH TERRACE IN CONDE ORGAZ. Detached house in Parque Conde de Orgaz. The office has three floors plus basement, on the first floor has a large work area with access to the terrace, kitchen with office, toilet and an office. On the second floor we have four very bright offices, one of them with its own bathroom, and on the roof has two areas of openspace and a bathroom. The villa is located in a very quiet environment, public transport 1 km away is the metro Esperanza (L4) and 600 m is the Plaza del Liceo where there are several bus stops, and only 10 minutes from the airport. Can you imagine working here?