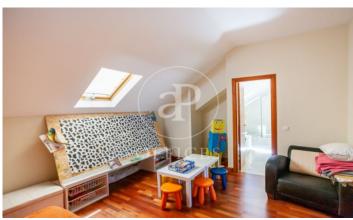

## 4,500 € | 242 m<sup>2</sup>

OFFICE FOR RENT WITH TERRACE IN CONDE ORGAZ. Detached house in Parque Conde de Orgaz. The office has three floors plus basement, on the first floor has a large work area with access to the terrace, kitchen with office, toilet and an office. On the second floor we have four very bright offices, one of them with its own bathroom, and on the roof has two areas of openspace and a bathroom. The villa is located in a very quiet environment, public transport 1 km away is the metro Esperanza (L4) and 600 m is the Plaza del Liceo where there are several bus stops, and only 10 minutes from the airport. Can you imagine working here?