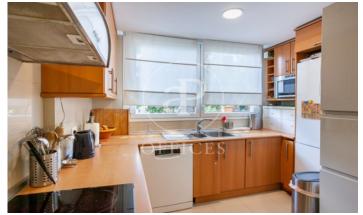

## 4,500 € | 242 m<sup>2</sup>

OFFICE FOR RENT WITH TERRACE IN CONDE ORGAZ. Detached house in Parque Conde de Orgaz. The office has three floors plus basement, on the first floor has a large work area with access to the terrace, kitchen with office, toilet and an office. On the second floor we have four very bright offices, one of them with its own bathroom, and on the roof has two areas of openspace and a bathroom. The villa is located in a very quiet environment, public transport 1 km away is the metro Esperanza (L4) and 600 m is the Plaza del Liceo where there are several bus stops, and only 10 minutes from the airport. Can you imagine working here?