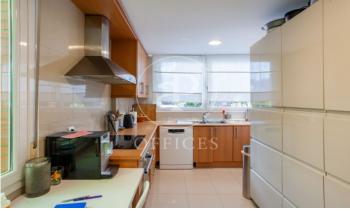

## 4,500 € | 242 m<sup>2</sup>

OFFICE FOR RENT WITH TERRACE IN CONDE ORGAZ. Detached house in Parque Conde de Orgaz. The office has three floors plus basement, on the first floor has a large work area with access to the terrace, kitchen with office, toilet and an office. On the second floor we have four very bright offices, one of them with its own bathroom, and on the roof has two areas of openspace and a bathroom. The villa is located in a very quiet environment, public transport 1 km away is the metro Esperanza (L4) and 600 m is the Plaza del Liceo where there are several bus stops, and only 10 minutes from the airport. Can you imagine working here?