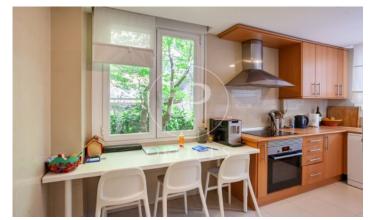

## 4,500 € | 242 m<sup>2</sup>

OFFICE FOR RENT WITH TERRACE IN CONDE ORGAZ. Detached house in Parque Conde de Orgaz. The office has three floors plus basement, on the first floor has a large work area with access to the terrace, kitchen with office, toilet and an office. On the second floor we have four very bright offices, one of them with its own bathroom, and on the roof has two areas of openspace and a bathroom. The villa is located in a very quiet environment, public transport 1 km away is the metro Esperanza (L4) and 600 m is the Plaza del Liceo where there are several bus stops, and only 10 minutes from the airport. Can you imagine working here?