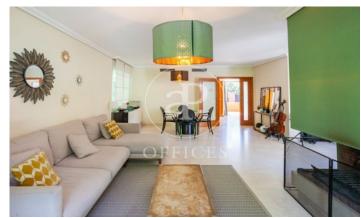

## 4,500 € | 242 m<sup>2</sup>

OFFICE FOR RENT WITH TERRACE IN CONDE ORGAZ. Detached house in Parque Conde de Orgaz. The office has three floors plus basement, on the first floor has a large work area with access to the terrace, kitchen with office, toilet and an office. On the second floor we have four very bright offices, one of them with its own bathroom, and on the roof has two areas of openspace and a bathroom. The villa is located in a very quiet environment, public transport 1 km away is the metro Esperanza (L4) and 600 m is the Plaza del Liceo where there are several bus stops, and only 10 minutes from the airport. Can you imagine working here?