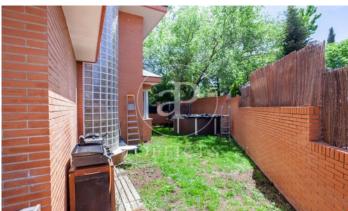

## 4,500 € | 242 m<sup>2</sup>

OFFICE FOR RENT WITH TERRACE IN CONDE ORGAZ. Detached house in Parque Conde de Orgaz. The office has three floors plus basement, on the first floor has a large work area with access to the terrace, kitchen with office, toilet and an office. On the second floor we have four very bright offices, one of them with its own bathroom, and on the roof has two areas of openspace and a bathroom. The villa is located in a very quiet environment, public transport 1 km away is the metro Esperanza (L4) and 600 m is the Plaza del Liceo where there are several bus stops, and only 10 minutes from the airport. Can you imagine working here?