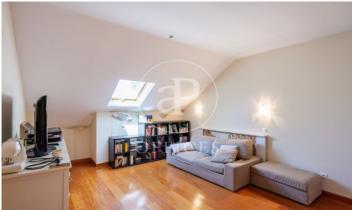

## 4,500 € | 242 m<sup>2</sup>

OFFICE FOR RENT WITH TERRACE IN CONDE ORGAZ. Detached house in Parque Conde de Orgaz. The office has three floors plus basement, on the first floor has a large work area with access to the terrace, kitchen with office, toilet and an office. On the second floor we have four very bright offices, one of them with its own bathroom, and on the roof has two areas of openspace and a bathroom. The villa is located in a very quiet environment, public transport 1 km away is the metro Esperanza (L4) and 600 m is the Plaza del Liceo where there are several bus stops, and only 10 minutes from the airport. Can you imagine working here?