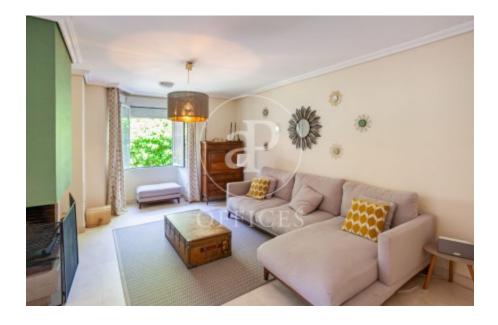

## 4,500 € | 242 m<sup>2</sup>

OFFICE FOR RENT WITH TERRACE IN CONDE ORGAZ. Detached house in Parque Conde de Orgaz. The office has three floors plus basement, on the first floor has a large work area with access to the terrace, kitchen with office, toilet and an office. On the second floor we have four very bright offices, one of them with its own bathroom, and on the roof has two areas of openspace and a bathroom. The villa is located in a very quiet environment, public transport 1 km away is the metro Esperanza (L4) and 600 m is the Plaza del Liceo where there are several bus stops, and only 10 minutes from the airport. Can you imagine working here?