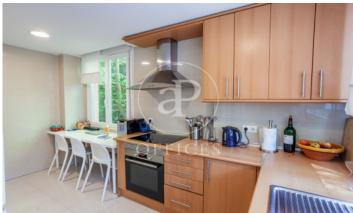

## 4,500 € | 242 m<sup>2</sup>

OFFICE FOR RENT WITH TERRACE IN CONDE ORGAZ. Detached house in Parque Conde de Orgaz. The office has three floors plus basement, on the first floor has a large work area with access to the terrace, kitchen with office, toilet and an office. On the second floor we have four very bright offices, one of them with its own bathroom, and on the roof has two areas of openspace and a bathroom. The villa is located in a very quiet environment, public transport 1 km away is the metro Esperanza (L4) and 600 m is the Plaza del Liceo where there are several bus stops, and only 10 minutes from the airport. Can you imagine working here?