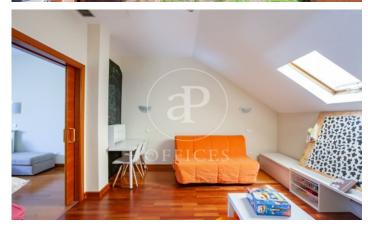

## 4,500 € | 242 m<sup>2</sup>

OFFICE FOR RENT WITH TERRACE IN CONDE ORGAZ. Detached house in Parque Conde de Orgaz. The office has three floors plus basement, on the first floor has a large work area with access to the terrace, kitchen with office, toilet and an office. On the second floor we have four very bright offices, one of them with its own bathroom, and on the roof has two areas of openspace and a bathroom. The villa is located in a very quiet environment, public transport 1 km away is the metro Esperanza (L4) and 600 m is the Plaza del Liceo where there are several bus stops, and only 10 minutes from the airport. Can you imagine working here?