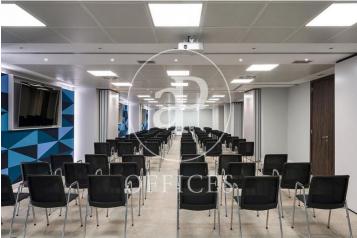

## Price from 6,435 € | Surface 268 m² - 1401 m² | 9 Units

Exclusive office building located in the most emblematic point of Azca, the financial heart of Madrid, with a wide range of commercial, restaurant and leisure services in the surrounding area. It has 11 modular floors, high performance LED lights and hot and cold air conditioning. It has 24-hour security and maintenance, a meeting centre, a paddle tennis club, a physiotherapy clinic and a public car park. The building is also adapted for disabled people. The area has one of the most complete and extensive offers of services in Madrid: hotels, restaurants, shopping centres, financial entities, schools, gyms, pharmacies, wellness centres and prestigious shops.