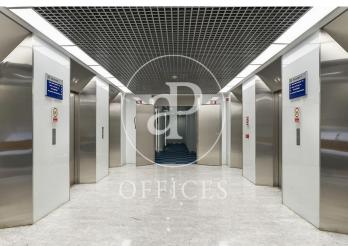

## Price from 6,435 € | Surface 268 m² - 1401 m² | 9 Units

Exclusive office building located in the most emblematic point of Azca, the financial heart of Madrid, with a wide range of commercial, restaurant and leisure services in the surrounding area. It has 11 modular floors, high performance LED lights and hot and cold air conditioning. It has 24-hour security and maintenance, a meeting centre, a paddle tennis club, a physiotherapy clinic and a public car park. The building is also adapted for disabled people. The area has one of the most complete and extensive offers of services in Madrid: hotels, restaurants, shopping centres, financial entities, schools, gyms, pharmacies, wellness centres and prestigious shops.