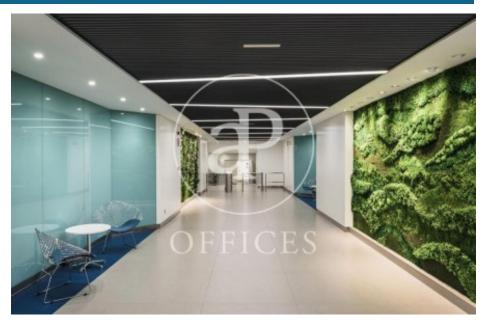

## Price from 6,435 € | Surface 268 m² - 1401 m² | 9 Units

Exclusive office building located in the most emblematic point of Azca, the financial heart of Madrid, with a wide range of commercial, restaurant and leisure services in the surrounding area. It has 11 modular floors, high performance LED lights and hot and cold air conditioning. It has 24-hour security and maintenance, a meeting centre, a paddle tennis club, a physiotherapy clinic and a public car park. The building is also adapted for disabled people. The area has one of the most complete and extensive offers of services in Madrid: hotels, restaurants, shopping centres, financial entities, schools, gyms, pharmacies, wellness centres and prestigious shops.