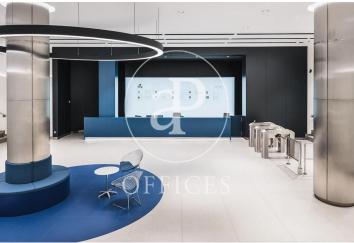

## Price from 6,435 € | Surface 268 m² - 1401 m² | 9 Units

Exclusive office building located in the most emblematic point of Azca, the financial heart of Madrid, with a wide range of commercial, restaurant and leisure services in the surrounding area. It has 11 modular floors, high performance LED lights and hot and cold air conditioning. It has 24-hour security and maintenance, a meeting centre, a paddle tennis club, a physiotherapy clinic and a public car park. The building is also adapted for disabled people. The area has one of the most complete and extensive offers of services in Madrid: hotels, restaurants, shopping centres, financial entities, schools, gyms, pharmacies, wellness centres and prestigious shops.