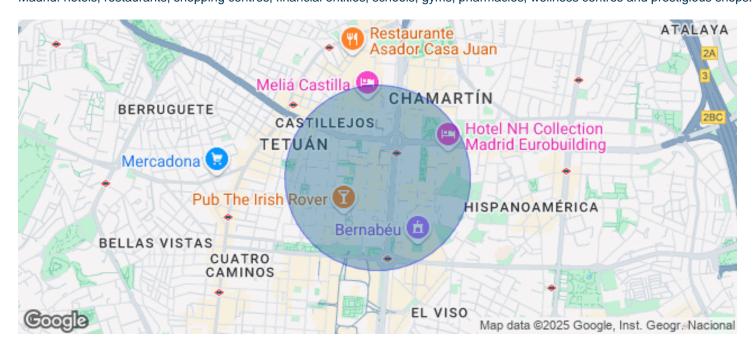

## Price from 6,435 € | Surface 268 m² - 1401 m² | 9 Units

Exclusive office building located in the most emblematic point of Azca, the financial heart of Madrid, with a wide range of commercial, restaurant and leisure services in the surrounding area. It has 11 modular floors, high performance LED lights and hot and cold air conditioning. It has 24-hour security and maintenance, a meeting centre, a paddle tennis club, a physiotherapy clinic and a public car park. The building is also adapted for disabled people. The area has one of the most complete and extensive offers of services in Madrid: hotels, restaurants, shopping centres, financial entities, schools, gyms, pharmacies, wellness centres and prestigious shops.