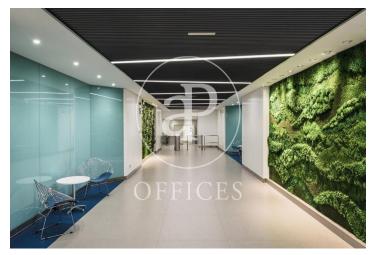

## Price from 6,435 € | Surface 268 m² - 1401 m² | 9 Units

Exclusive office building located in the most emblematic point of Azca, the financial heart of Madrid, with a wide range of commercial, restaurant and leisure services in the surrounding area. It has 11 modular floors, high performance LED lights and hot and cold air conditioning. It has 24-hour security and maintenance, a meeting centre, a paddle tennis club, a physiotherapy clinic and a public car park. The building is also adapted for disabled people. The area has one of the most complete and extensive offers of services in Madrid: hotels, restaurants, shopping centres, financial entities, schools, gyms, pharmacies, wellness centres and prestigious shops.