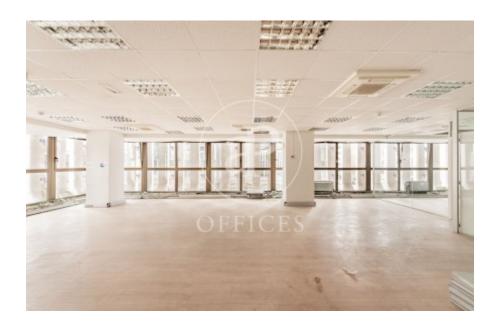

## 5,928 € | 247 m<sup>2</sup>

BRIGHT, OPEN-PLAN OFFICE IN NUEVOS MINISTERIOS. Office available for rent with a total surface area of 247 m² located in a very representative building in Calle Orense. It is totally exterior, has plenty of natural light and excellent views of Plaza Núñez Morgado and Calle Orense. The property will be delivered in an open plan layout, offering flexibility to adapt the space according to the tenant's needs. The property has a new curtain wall, which provides acoustic and thermal insulation, guaranteeing a comfortable and quiet environment. It has air conditioning by air duct included in the rent. Possibility of renting parking spaces in the same building at a price of 150 € per space. The building has a concierge service available 24 hours a day, 7 days a week, guaranteeing security and controlled access. Community fees 4,5 € m². Located in a magnificent area with a wide range of shops and restaurants. Just 5 minutes walk from the metro station and suburban Nuevos Ministerios. Fantastic communication by private vehicle as it is next to some of the most important arteries of the capital and just over 30 minutes from the Adolfo Suárez Madrid Barajas international airport. Can you imagine working here?