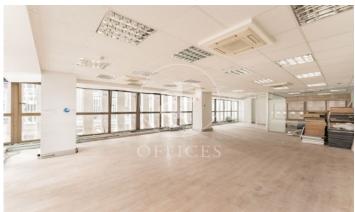

## 5,928 € | 247 m<sup>2</sup>

BRIGHT, OPEN-PLAN OFFICE IN NUEVOS MINISTERIOS. Office available for rent with a total surface area of 247 m² located in a very representative building in Calle Orense. It is totally exterior, has plenty of natural light and excellent views of Plaza Núñez Morgado and Calle Orense. The property will be delivered in an open plan layout, offering flexibility to adapt the space according to the tenant's needs. The property has a new curtain wall, which provides acoustic and thermal insulation, guaranteeing a comfortable and quiet environment. It has air conditioning by air duct included in the rent. Possibility of renting parking spaces in the same building at a price of 150 € per space. The building has a concierge service available 24 hours a day, 7 days a week, guaranteeing security and controlled access. Community fees 4,5 € m². Located in a magnificent area with a wide range of shops and restaurants. Just 5 minutes walk from the metro station and suburban Nuevos Ministerios. Fantastic communication by private vehicle as it is next to some of the most important arteries of the capital and just over 30 minutes from the Adolfo Suárez Madrid Barajas international airport. Can you imagine working here?