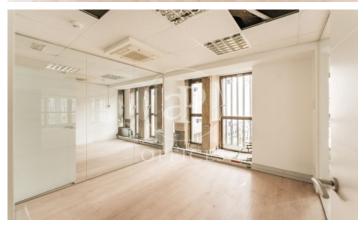

## 5,928 € | 247 m<sup>2</sup>

BRIGHT, OPEN-PLAN OFFICE IN NUEVOS MINISTERIOS. Office available for rent with a total surface area of 247 m² located in a very representative building in Calle Orense. It is totally exterior, has plenty of natural light and excellent views of Plaza Núñez Morgado and Calle Orense. The property will be delivered in an open plan layout, offering flexibility to adapt the space according to the tenant's needs. The property has a new curtain wall, which provides acoustic and thermal insulation, guaranteeing a comfortable and quiet environment. It has air conditioning by air duct included in the rent. Possibility of renting parking spaces in the same building at a price of 150 € per space. The building has a concierge service available 24 hours a day, 7 days a week, guaranteeing security and controlled access. Community fees 4,5 € m². Located in a magnificent area with a wide range of shops and restaurants. Just 5 minutes walk from the metro station and suburban Nuevos Ministerios. Fantastic communication by private vehicle as it is next to some of the most important arteries of the capital and just over 30 minutes from the Adolfo Suárez Madrid Barajas international airport. Can you imagine working here?