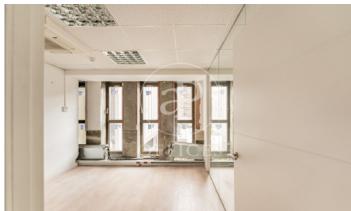

## 5,928 € | 247 m<sup>2</sup>

BRIGHT, OPEN-PLAN OFFICE IN NUEVOS MINISTERIOS. Office available for rent with a total surface area of 247 m² located in a very representative building in Calle Orense. It is totally exterior, has plenty of natural light and excellent views of Plaza Núñez Morgado and Calle Orense. The property will be delivered in an open plan layout, offering flexibility to adapt the space according to the tenant's needs. The property has a new curtain wall, which provides acoustic and thermal insulation, guaranteeing a comfortable and quiet environment. It has air conditioning by air duct included in the rent. Possibility of renting parking spaces in the same building at a price of 150 € per space. The building has a concierge service available 24 hours a day, 7 days a week, guaranteeing security and controlled access. Community fees 4,5 € m². Located in a magnificent area with a wide range of shops and restaurants. Just 5 minutes walk from the metro station and suburban Nuevos Ministerios. Fantastic communication by private vehicle as it is next to some of the most important arteries of the capital and just over 30 minutes from the Adolfo Suárez Madrid Barajas international airport. Can you imagine working here?