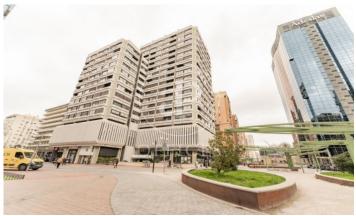

## 5,928 € | 247 m<sup>2</sup>

BRIGHT, OPEN-PLAN OFFICE IN NUEVOS MINISTERIOS. Office available for rent with a total surface area of 247 m² located in a very representative building in Calle Orense. It is totally exterior, has plenty of natural light and excellent views of Plaza Núñez Morgado and Calle Orense. The property will be delivered in an open plan layout, offering flexibility to adapt the space according to the tenant's needs. The property has a new curtain wall, which provides acoustic and thermal insulation, guaranteeing a comfortable and quiet environment. It has air conditioning by air duct included in the rent. Possibility of renting parking spaces in the same building at a price of 150 € per space. The building has a concierge service available 24 hours a day, 7 days a week, guaranteeing security and controlled access. Community fees 4,5 € m². Located in a magnificent area with a wide range of shops and restaurants. Just 5 minutes walk from the metro station and suburban Nuevos Ministerios. Fantastic communication by private vehicle as it is next to some of the most important arteries of the capital and just over 30 minutes from the Adolfo Suárez Madrid Barajas international airport. Can you imagine working here?