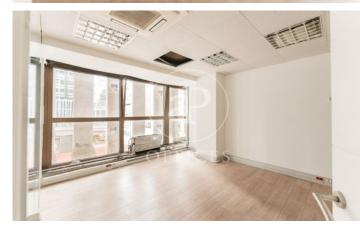

## 5,928 € | 247 m<sup>2</sup>

BRIGHT, OPEN-PLAN OFFICE IN NUEVOS MINISTERIOS. Office available for rent with a total surface area of 247 m² located in a very representative building in Calle Orense. It is totally exterior, has plenty of natural light and excellent views of Plaza Núñez Morgado and Calle Orense. The property will be delivered in an open plan layout, offering flexibility to adapt the space according to the tenant's needs. The property has a new curtain wall, which provides acoustic and thermal insulation, guaranteeing a comfortable and quiet environment. It has air conditioning by air duct included in the rent. Possibility of renting parking spaces in the same building at a price of 150 € per space. The building has a concierge service available 24 hours a day, 7 days a week, guaranteeing security and controlled access. Community fees 4,5 € m². Located in a magnificent area with a wide range of shops and restaurants. Just 5 minutes walk from the metro station and suburban Nuevos Ministerios. Fantastic communication by private vehicle as it is next to some of the most important arteries of the capital and just over 30 minutes from the Adolfo Suárez Madrid Barajas international airport. Can you imagine working here?