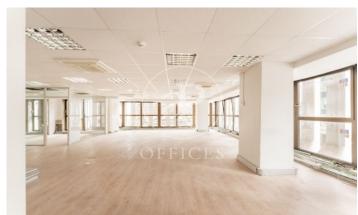

## 5,928 € | 247 m<sup>2</sup>

BRIGHT, OPEN-PLAN OFFICE IN NUEVOS MINISTERIOS. Office available for rent with a total surface area of 247 m² located in a very representative building in Calle Orense. It is totally exterior, has plenty of natural light and excellent views of Plaza Núñez Morgado and Calle Orense. The property will be delivered in an open plan layout, offering flexibility to adapt the space according to the tenant's needs. The property has a new curtain wall, which provides acoustic and thermal insulation, guaranteeing a comfortable and quiet environment. It has air conditioning by air duct included in the rent. Possibility of renting parking spaces in the same building at a price of 150 € per space. The building has a concierge service available 24 hours a day, 7 days a week, guaranteeing security and controlled access. Community fees 4,5 € m². Located in a magnificent area with a wide range of shops and restaurants. Just 5 minutes walk from the metro station and suburban Nuevos Ministerios. Fantastic communication by private vehicle as it is next to some of the most important arteries of the capital and just over 30 minutes from the Adolfo Suárez Madrid Barajas international airport. Can you imagine working here?