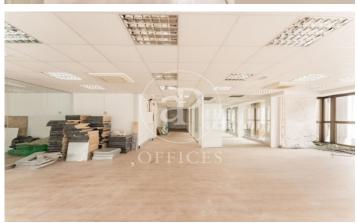

## 5,928 € | 247 m<sup>2</sup>

BRIGHT, OPEN-PLAN OFFICE IN NUEVOS MINISTERIOS. Office available for rent with a total surface area of 247 m² located in a very representative building in Calle Orense. It is totally exterior, has plenty of natural light and excellent views of Plaza Núñez Morgado and Calle Orense. The property will be delivered in an open plan layout, offering flexibility to adapt the space according to the tenant's needs. The property has a new curtain wall, which provides acoustic and thermal insulation, guaranteeing a comfortable and quiet environment. It has air conditioning by air duct included in the rent. Possibility of renting parking spaces in the same building at a price of 150 € per space. The building has a concierge service available 24 hours a day, 7 days a week, guaranteeing security and controlled access. Community fees 4,5 € m². Located in a magnificent area with a wide range of shops and restaurants. Just 5 minutes walk from the metro station and suburban Nuevos Ministerios. Fantastic communication by private vehicle as it is next to some of the most important arteries of the capital and just over 30 minutes from the Adolfo Suárez Madrid Barajas international airport. Can you imagine working here?