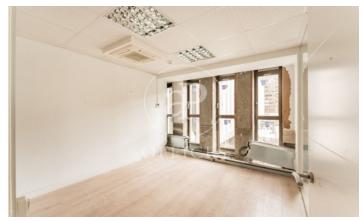

## 5,928 € | 247 m<sup>2</sup>

BRIGHT, OPEN-PLAN OFFICE IN NUEVOS MINISTERIOS. Office available for rent with a total surface area of 247 m² located in a very representative building in Calle Orense. It is totally exterior, has plenty of natural light and excellent views of Plaza Núñez Morgado and Calle Orense. The property will be delivered in an open plan layout, offering flexibility to adapt the space according to the tenant's needs. The property has a new curtain wall, which provides acoustic and thermal insulation, guaranteeing a comfortable and quiet environment. It has air conditioning by air duct included in the rent. Possibility of renting parking spaces in the same building at a price of 150 € per space. The building has a concierge service available 24 hours a day, 7 days a week, guaranteeing security and controlled access. Community fees 4,5 € m². Located in a magnificent area with a wide range of shops and restaurants. Just 5 minutes walk from the metro station and suburban Nuevos Ministerios. Fantastic communication by private vehicle as it is next to some of the most important arteries of the capital and just over 30 minutes from the Adolfo Suárez Madrid Barajas international airport. Can you imagine working here?