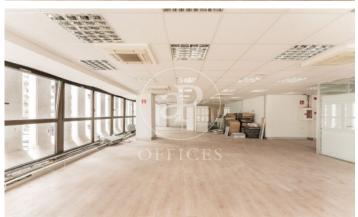

## 5,928 € | 247 m<sup>2</sup>

BRIGHT, OPEN-PLAN OFFICE IN NUEVOS MINISTERIOS. Office available for rent with a total surface area of 247 m² located in a very representative building in Calle Orense. It is totally exterior, has plenty of natural light and excellent views of Plaza Núñez Morgado and Calle Orense. The property will be delivered in an open plan layout, offering flexibility to adapt the space according to the tenant's needs. The property has a new curtain wall, which provides acoustic and thermal insulation, guaranteeing a comfortable and quiet environment. It has air conditioning by air duct included in the rent. Possibility of renting parking spaces in the same building at a price of 150 € per space. The building has a concierge service available 24 hours a day, 7 days a week, guaranteeing security and controlled access. Community fees 4,5 € m². Located in a magnificent area with a wide range of shops and restaurants. Just 5 minutes walk from the metro station and suburban Nuevos Ministerios. Fantastic communication by private vehicle as it is next to some of the most important arteries of the capital and just over 30 minutes from the Adolfo Suárez Madrid Barajas international airport. Can you imagine working here?