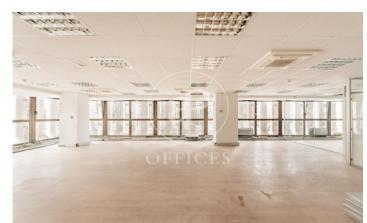

## 5,928 € | 247 m<sup>2</sup>

BRIGHT, OPEN-PLAN OFFICE IN NUEVOS MINISTERIOS. Office available for rent with a total surface area of 247 m² located in a very representative building in Calle Orense. It is totally exterior, has plenty of natural light and excellent views of Plaza Núñez Morgado and Calle Orense. The property will be delivered in an open plan layout, offering flexibility to adapt the space according to the tenant's needs. The property has a new curtain wall, which provides acoustic and thermal insulation, guaranteeing a comfortable and quiet environment. It has air conditioning by air duct included in the rent. Possibility of renting parking spaces in the same building at a price of 150 € per space. The building has a concierge service available 24 hours a day, 7 days a week, guaranteeing security and controlled access. Community fees 4,5 € m². Located in a magnificent area with a wide range of shops and restaurants. Just 5 minutes walk from the metro station and suburban Nuevos Ministerios. Fantastic communication by private vehicle as it is next to some of the most important arteries of the capital and just over 30 minutes from the Adolfo Suárez Madrid Barajas international airport. Can you imagine working here?