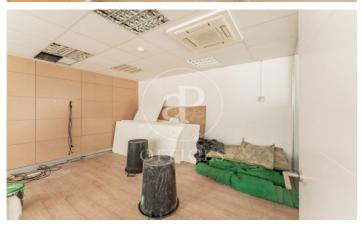

## 5,928 € | 247 m<sup>2</sup>

BRIGHT, OPEN-PLAN OFFICE IN NUEVOS MINISTERIOS. Office available for rent with a total surface area of 247 m² located in a very representative building in Calle Orense. It is totally exterior, has plenty of natural light and excellent views of Plaza Núñez Morgado and Calle Orense. The property will be delivered in an open plan layout, offering flexibility to adapt the space according to the tenant's needs. The property has a new curtain wall, which provides acoustic and thermal insulation, guaranteeing a comfortable and quiet environment. It has air conditioning by air duct included in the rent. Possibility of renting parking spaces in the same building at a price of 150 € per space. The building has a concierge service available 24 hours a day, 7 days a week, guaranteeing security and controlled access. Community fees 4,5 € m². Located in a magnificent area with a wide range of shops and restaurants. Just 5 minutes walk from the metro station and suburban Nuevos Ministerios. Fantastic communication by private vehicle as it is next to some of the most important arteries of the capital and just over 30 minutes from the Adolfo Suárez Madrid Barajas international airport. Can you imagine working here?