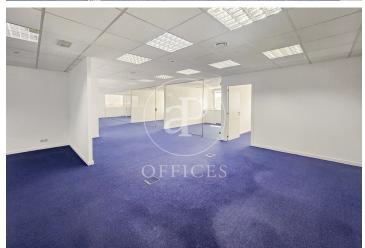

## 6,500 € | 270 m<sup>2</sup>

Immediate availability of 270 m² office in Orense street, in exclusive office building. Open plan office, very bright with two bathrooms. The building has four lifts. Raised floor, central heating, air conditioning, smoke detector, emergency exit. Community fees included. 4 parking spaces in the same building included in the price. The building has access control and concierge. Connected to EMT bus lines (5, 27, 147, N22 and N24) and less than 10 minutes from the Plaza Castilla interchange. Can you imagine working here?