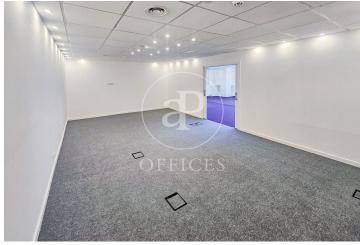

## 6,500 € | 270 m<sup>2</sup>

Immediate availability of 270 m² office in Orense street, in exclusive office building. Open plan office, very bright with two bathrooms. The building has four lifts. Raised floor, central heating, air conditioning, smoke detector, emergency exit. Community fees included. 4 parking spaces in the same building included in the price. The building has access control and concierge. Connected to EMT bus lines (5, 27, 147, N22 and N24) and less than 10 minutes from the Plaza Castilla interchange. Can you imagine working here?