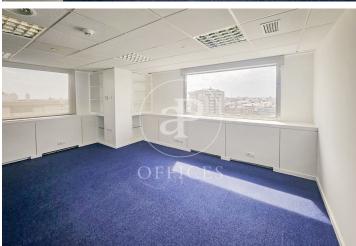

## 6,500 € | 270 m<sup>2</sup>

Immediate availability of 270 m² office in Orense street, in exclusive office building. Open plan office, very bright with two bathrooms. The building has four lifts. Raised floor, central heating, air conditioning, smoke detector, emergency exit. Community fees included. 4 parking spaces in the same building included in the price. The building has access control and concierge. Connected to EMT bus lines (5, 27, 147, N22 and N24) and less than 10 minutes from the Plaza Castilla interchange. Can you imagine working here?