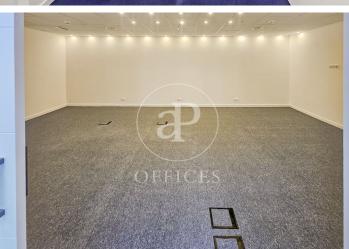

## 6,500 € | 270 m<sup>2</sup>

Immediate availability of 270 m² office in Orense street, in exclusive office building. Open plan office, very bright with two bathrooms. The building has four lifts. Raised floor, central heating, air conditioning, smoke detector, emergency exit. Community fees included. 4 parking spaces in the same building included in the price. The building has access control and concierge. Connected to EMT bus lines (5, 27, 147, N22 and N24) and less than 10 minutes from the Plaza Castilla interchange. Can you imagine working here?