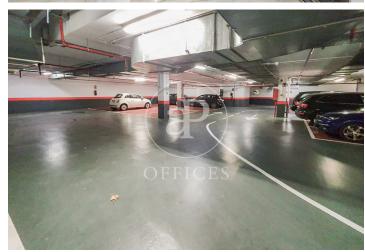

## 6,500 € | 270 m<sup>2</sup>

Immediate availability of 270 m² office in Orense street, in exclusive office building. Open plan office, very bright with two bathrooms. The building has four lifts. Raised floor, central heating, air conditioning, smoke detector, emergency exit. Community fees included. 4 parking spaces in the same building included in the price. The building has access control and concierge. Connected to EMT bus lines (5, 27, 147, N22 and N24) and less than 10 minutes from the Plaza Castilla interchange. Can you imagine working here?