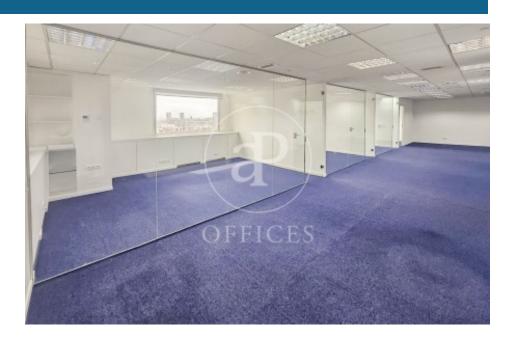

## 6,500 € | 270 m<sup>2</sup>

Immediate availability of 270 m² office in Orense street, in exclusive office building. Open plan office, very bright with two bathrooms. The building has four lifts. Raised floor, central heating, air conditioning, smoke detector, emergency exit. Community fees included. 4 parking spaces in the same building included in the price. The building has access control and concierge. Connected to EMT bus lines (5, 27, 147, N22 and N24) and less than 10 minutes from the Plaza Castilla interchange. Can you imagine working here?