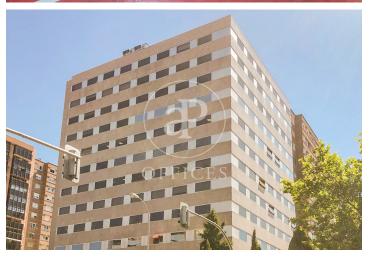

## Office for rent in calle Orense

Ref. AOM2507014

## Madrid / Cuzco

- Security
- Concierge
- A/C
- Heating
- **Parking**
- Condition: Good

## 6,500 € | 270 m<sup>2</sup>

Immediate availability of 270 m² office in Orense street, in exclusive office building. Open plan office, very bright with two bathrooms. The building has four lifts. Raised floor, central heating, air conditioning, smoke detector, emergency exit. Community fees included. 4 parking spaces in the same building included in the price. The building has access control and concierge. Connected to EMT bus lines (5, 27, 147, N22 and N24) and less than 10 minutes from the Plaza Castilla interchange. Can you imagine working here?