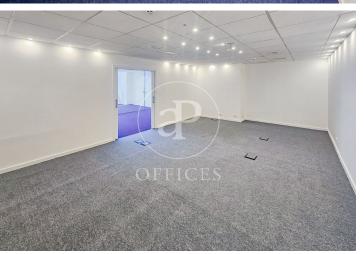

## 6,500 € | 270 m<sup>2</sup>

Immediate availability of 270 m² office in Orense street, in exclusive office building. Open plan office, very bright with two bathrooms. The building has four lifts. Raised floor, central heating, air conditioning, smoke detector, emergency exit. Community fees included. 4 parking spaces in the same building included in the price. The building has access control and concierge. Connected to EMT bus lines (5, 27, 147, N22 and N24) and less than 10 minutes from the Plaza Castilla interchange. Can you imagine working here?