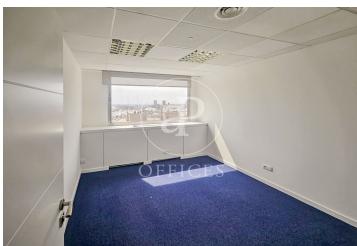

## 6,500 € | 270 m<sup>2</sup>

Immediate availability of 270 m² office in Orense street, in exclusive office building. Open plan office, very bright with two bathrooms. The building has four lifts. Raised floor, central heating, air conditioning, smoke detector, emergency exit. Community fees included. 4 parking spaces in the same building included in the price. The building has access control and concierge. Connected to EMT bus lines (5, 27, 147, N22 and N24) and less than 10 minutes from the Plaza Castilla interchange. Can you imagine working here?