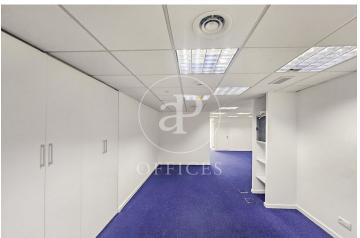

## 6,500 € | 270 m<sup>2</sup>

Immediate availability of 270 m² office in Orense street, in exclusive office building. Open plan office, very bright with two bathrooms. The building has four lifts. Raised floor, central heating, air conditioning, smoke detector, emergency exit. Community fees included. 4 parking spaces in the same building included in the price. The building has access control and concierge. Connected to EMT bus lines (5, 27, 147, N22 and N24) and less than 10 minutes from the Plaza Castilla interchange. Can you imagine working here?