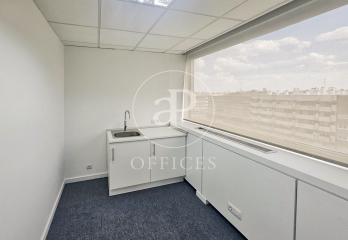

## 6,500 € | 270 m<sup>2</sup>

Immediate availability of 270 m² office in Orense street, in exclusive office building. Open plan office, very bright with two bathrooms. The building has four lifts. Raised floor, central heating, air conditioning, smoke detector, emergency exit. Community fees included. 4 parking spaces in the same building included in the price. The building has access control and concierge. Connected to EMT bus lines (5, 27, 147, N22 and N24) and less than 10 minutes from the Plaza Castilla interchange. Can you imagine working here?