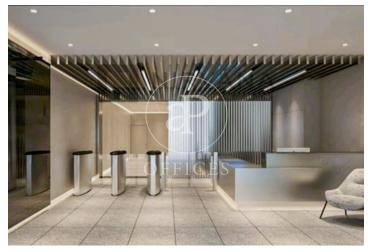

## Madrid / Cuzco

- Security
- Concierge
- A/C
- Heating
- **Parking**
- Condition: Good

## 6,500 € | 270 m<sup>2</sup>

Immediate availability of 270 m² office in Orense street, in exclusive office building. Open plan office, very bright with two bathrooms. The building has four lifts. Raised floor, central heating, air conditioning, smoke detector, emergency exit. Community fees included. 4 parking spaces in the same building included in the price. The building has access control and concierge. Connected to EMT bus lines (5, 27, 147, N22 and N24) and less than 10 minutes from the Plaza Castilla interchange. Can you imagine working here?