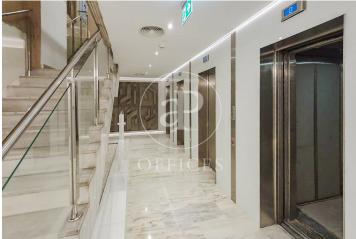

## 6,500 € | 270 m<sup>2</sup>

Immediate availability of 270 m² office in Orense street, in exclusive office building. Open plan office, very bright with two bathrooms. The building has four lifts. Raised floor, central heating, air conditioning, smoke detector, emergency exit. Community fees included. 4 parking spaces in the same building included in the price. The building has access control and concierge. Connected to EMT bus lines (5, 27, 147, N22 and N24) and less than 10 minutes from the Plaza Castilla interchange. Can you imagine working here?