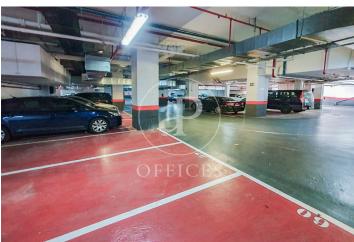

## 6,500 € | 270 m<sup>2</sup>

Immediate availability of 270 m² office in Orense street, in exclusive office building. Open plan office, very bright with two bathrooms. The building has four lifts. Raised floor, central heating, air conditioning, smoke detector, emergency exit. Community fees included. 4 parking spaces in the same building included in the price. The building has access control and concierge. Connected to EMT bus lines (5, 27, 147, N22 and N24) and less than 10 minutes from the Plaza Castilla interchange. Can you imagine working here?