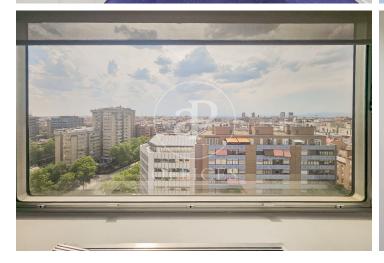

## 6,500 € | 270 m<sup>2</sup>

Immediate availability of 270 m² office in Orense street, in exclusive office building. Open plan office, very bright with two bathrooms. The building has four lifts. Raised floor, central heating, air conditioning, smoke detector, emergency exit. Community fees included. 4 parking spaces in the same building included in the price. The building has access control and concierge. Connected to EMT bus lines (5, 27, 147, N22 and N24) and less than 10 minutes from the Plaza Castilla interchange. Can you imagine working here?