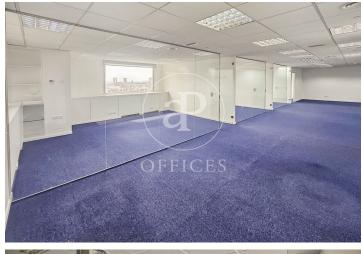

## 6,500 € | 270 m<sup>2</sup>

Immediate availability of 270 m² office in Orense street, in exclusive office building. Open plan office, very bright with two bathrooms. The building has four lifts. Raised floor, central heating, air conditioning, smoke detector, emergency exit. Community fees included. 4 parking spaces in the same building included in the price. The building has access control and concierge. Connected to EMT bus lines (5, 27, 147, N22 and N24) and less than 10 minutes from the Plaza Castilla interchange. Can you imagine working here?