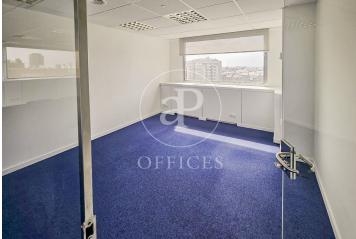

## 6,500 € | 270 m<sup>2</sup>

Immediate availability of 270 m² office in Orense street, in exclusive office building. Open plan office, very bright with two bathrooms. The building has four lifts. Raised floor, central heating, air conditioning, smoke detector, emergency exit. Community fees included. 4 parking spaces in the same building included in the price. The building has access control and concierge. Connected to EMT bus lines (5, 27, 147, N22 and N24) and less than 10 minutes from the Plaza Castilla interchange. Can you imagine working here?