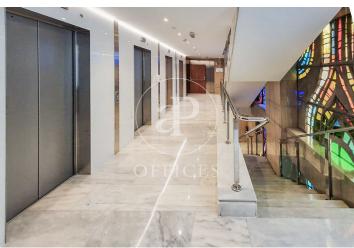

## 6,500 € | 270 m<sup>2</sup>

Immediate availability of 270 m² office in Orense street, in exclusive office building. Open plan office, very bright with two bathrooms. The building has four lifts. Raised floor, central heating, air conditioning, smoke detector, emergency exit. Community fees included. 4 parking spaces in the same building included in the price. The building has access control and concierge. Connected to EMT bus lines (5, 27, 147, N22 and N24) and less than 10 minutes from the Plaza Castilla interchange. Can you imagine working here?