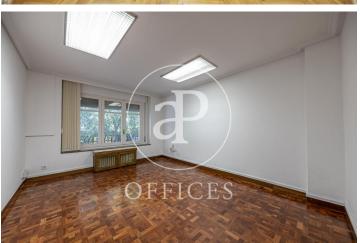

## 2,200 € | 229 m<sup>2</sup>

229sqm office located in the Bernabéu area, is located on the first floor. The distribution is partitioned and makes a corner with Gutiérrez Solana and Rodríguez Sta. María, so it has seven large windows to those streets. It consists of seven large offices, all of them have wonderful windows so they have fantastic natural light, plus two other offices with a different orientation. It has two bathrooms and an office. It also has a fantastic installation of voice and data network in all offices, has a mixed floor throughout the office of parquet and parquet. It has central heating and air conditioning. It has very good communication for both metro lines, buses and the local network.