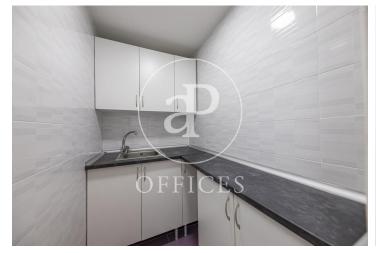

## 2,200 € | 229 m<sup>2</sup>

229sqm office located in the Bernabéu area, is located on the first floor. The distribution is partitioned and makes a corner with Gutiérrez Solana and Rodríguez Sta. María, so it has seven large windows to those streets. It consists of seven large offices, all of them have wonderful windows so they have fantastic natural light, plus two other offices with a different orientation. It has two bathrooms and an office. It also has a fantastic installation of voice and data network in all offices, has a mixed floor throughout the office of parquet and parquet. It has central heating and air conditioning. It has very good communication for both metro lines, buses and the local network.