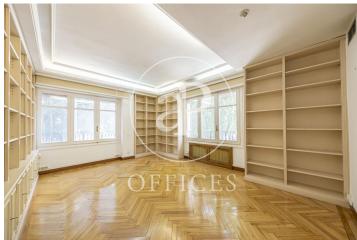

## 2,200 € | 229 m<sup>2</sup>

229sqm office located in the Bernabéu area, is located on the first floor. The distribution is partitioned and makes a corner with Gutiérrez Solana and Rodríguez Sta. María, so it has seven large windows to those streets. It consists of seven large offices, all of them have wonderful windows so they have fantastic natural light, plus two other offices with a different orientation. It has two bathrooms and an office. It also has a fantastic installation of voice and data network in all offices, has a mixed floor throughout the office of parquet and parquet. It has central heating and air conditioning. It has very good communication for both metro lines, buses and the local network.