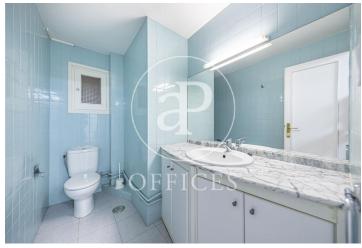

## 2,200 € | 229 m<sup>2</sup>

229sqm office located in the Bernabéu area, is located on the first floor. The distribution is partitioned and makes a corner with Gutiérrez Solana and Rodríguez Sta. María, so it has seven large windows to those streets. It consists of seven large offices, all of them have wonderful windows so they have fantastic natural light, plus two other offices with a different orientation. It has two bathrooms and an office. It also has a fantastic installation of voice and data network in all offices, has a mixed floor throughout the office of parquet and parquet. It has central heating and air conditioning. It has very good communication for both metro lines, buses and the local network.