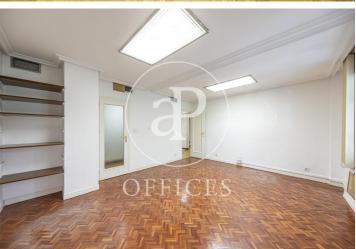

## 2,200 € | 229 m<sup>2</sup>

229sqm office located in the Bernabéu area, is located on the first floor. The distribution is partitioned and makes a corner with Gutiérrez Solana and Rodríguez Sta. María, so it has seven large windows to those streets. It consists of seven large offices, all of them have wonderful windows so they have fantastic natural light, plus two other offices with a different orientation. It has two bathrooms and an office. It also has a fantastic installation of voice and data network in all offices, has a mixed floor throughout the office of parquet and parquet. It has central heating and air conditioning. It has very good communication for both metro lines, buses and the local network.