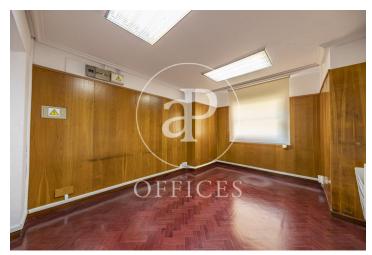

## 2,200 € | 229 m<sup>2</sup>

229sqm office located in the Bernabéu area, is located on the first floor. The distribution is partitioned and makes a corner with Gutiérrez Solana and Rodríguez Sta. María, so it has seven large windows to those streets. It consists of seven large offices, all of them have wonderful windows so they have fantastic natural light, plus two other offices with a different orientation. It has two bathrooms and an office. It also has a fantastic installation of voice and data network in all offices, has a mixed floor throughout the office of parquet and parquet. It has central heating and air conditioning. It has very good communication for both metro lines, buses and the local network.