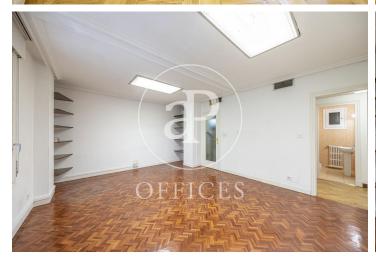

## 2,200 € | 229 m<sup>2</sup>

229sqm office located in the Bernabéu area, is located on the first floor. The distribution is partitioned and makes a corner with Gutiérrez Solana and Rodríguez Sta. María, so it has seven large windows to those streets. It consists of seven large offices, all of them have wonderful windows so they have fantastic natural light, plus two other offices with a different orientation. It has two bathrooms and an office. It also has a fantastic installation of voice and data network in all offices, has a mixed floor throughout the office of parquet and parquet. It has central heating and air conditioning. It has very good communication for both metro lines, buses and the local network.