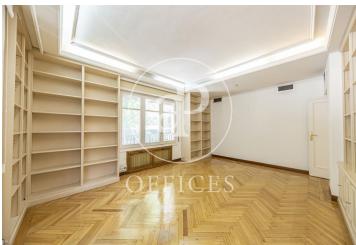

## 2,200 € | 229 m<sup>2</sup>

229sqm office located in the Bernabéu area, is located on the first floor. The distribution is partitioned and makes a corner with Gutiérrez Solana and Rodríguez Sta. María, so it has seven large windows to those streets. It consists of seven large offices, all of them have wonderful windows so they have fantastic natural light, plus two other offices with a different orientation. It has two bathrooms and an office. It also has a fantastic installation of voice and data network in all offices, has a mixed floor throughout the office of parquet and parquet. It has central heating and air conditioning. It has very good communication for both metro lines, buses and the local network.