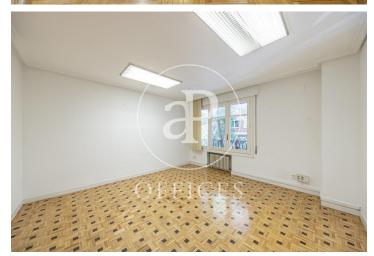

## 2,200 € | 229 m<sup>2</sup>

229sqm office located in the Bernabéu area, is located on the first floor. The distribution is partitioned and makes a corner with Gutiérrez Solana and Rodríguez Sta. María, so it has seven large windows to those streets. It consists of seven large offices, all of them have wonderful windows so they have fantastic natural light, plus two other offices with a different orientation. It has two bathrooms and an office. It also has a fantastic installation of voice and data network in all offices, has a mixed floor throughout the office of parquet and parquet. It has central heating and air conditioning. It has very good communication for both metro lines, buses and the local network.