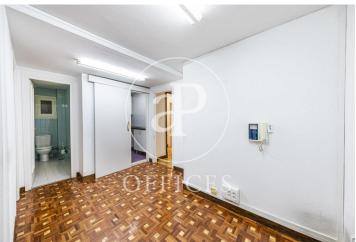

## 2,200 € | 229 m<sup>2</sup>

229sqm office located in the Bernabéu area, is located on the first floor. The distribution is partitioned and makes a corner with Gutiérrez Solana and Rodríguez Sta. María, so it has seven large windows to those streets. It consists of seven large offices, all of them have wonderful windows so they have fantastic natural light, plus two other offices with a different orientation. It has two bathrooms and an office. It also has a fantastic installation of voice and data network in all offices, has a mixed floor throughout the office of parquet and parquet. It has central heating and air conditioning. It has very good communication for both metro lines, buses and the local network.