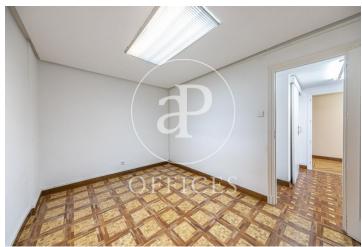

## 2,200 € | 229 m<sup>2</sup>

229sqm office located in the Bernabéu area, is located on the first floor. The distribution is partitioned and makes a corner with Gutiérrez Solana and Rodríguez Sta. María, so it has seven large windows to those streets. It consists of seven large offices, all of them have wonderful windows so they have fantastic natural light, plus two other offices with a different orientation. It has two bathrooms and an office. It also has a fantastic installation of voice and data network in all offices, has a mixed floor throughout the office of parquet and parquet. It has central heating and air conditioning. It has very good communication for both metro lines, buses and the local network.