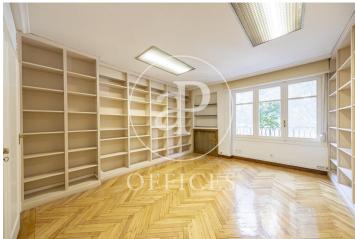

## 2,200 € | 229 m<sup>2</sup>

229sqm office located in the Bernabéu area, is located on the first floor. The distribution is partitioned and makes a corner with Gutiérrez Solana and Rodríguez Sta. María, so it has seven large windows to those streets. It consists of seven large offices, all of them have wonderful windows so they have fantastic natural light, plus two other offices with a different orientation. It has two bathrooms and an office. It also has a fantastic installation of voice and data network in all offices, has a mixed floor throughout the office of parquet and parquet. It has central heating and air conditioning. It has very good communication for both metro lines, buses and the local network.