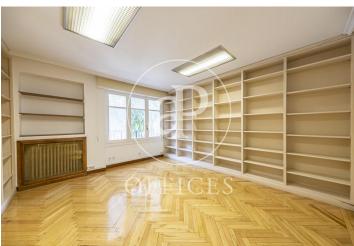

## 2,200 € | 229 m<sup>2</sup>

229sqm office located in the Bernabéu area, is located on the first floor. The distribution is partitioned and makes a corner with Gutiérrez Solana and Rodríguez Sta. María, so it has seven large windows to those streets. It consists of seven large offices, all of them have wonderful windows so they have fantastic natural light, plus two other offices with a different orientation. It has two bathrooms and an office. It also has a fantastic installation of voice and data network in all offices, has a mixed floor throughout the office of parquet and parquet. It has central heating and air conditioning. It has very good communication for both metro lines, buses and the local network.