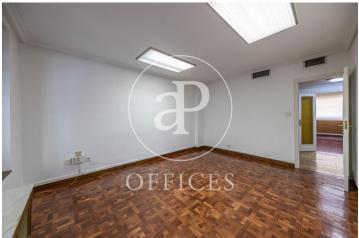

## 2,200 € | 229 m<sup>2</sup>

229sqm office located in the Bernabéu area, is located on the first floor. The distribution is partitioned and makes a corner with Gutiérrez Solana and Rodríguez Sta. María, so it has seven large windows to those streets. It consists of seven large offices, all of them have wonderful windows so they have fantastic natural light, plus two other offices with a different orientation. It has two bathrooms and an office. It also has a fantastic installation of voice and data network in all offices, has a mixed floor throughout the office of parquet and parquet. It has central heating and air conditioning. It has very good communication for both metro lines, buses and the local network.