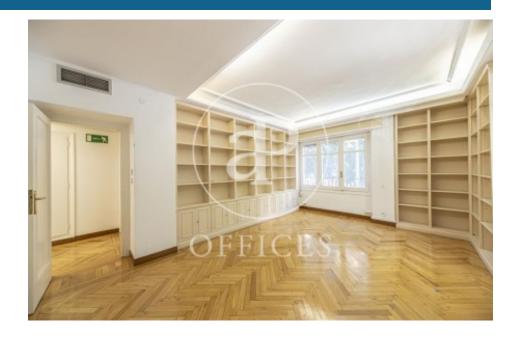

## 2,200 € | 229 m<sup>2</sup>

229sqm office located in the Bernabéu area, is located on the first floor. The distribution is partitioned and makes a corner with Gutiérrez Solana and Rodríguez Sta. María, so it has seven large windows to those streets. It consists of seven large offices, all of them have wonderful windows so they have fantastic natural light, plus two other offices with a different orientation. It has two bathrooms and an office. It also has a fantastic installation of voice and data network in all offices, has a mixed floor throughout the office of parquet and parquet. It has central heating and air conditioning. It has very good communication for both metro lines, buses and the local network.