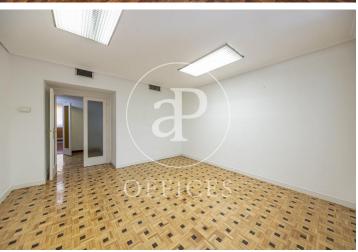

## 2,200 € | 229 m<sup>2</sup>

229sqm office located in the Bernabéu area, is located on the first floor. The distribution is partitioned and makes a corner with Gutiérrez Solana and Rodríguez Sta. María, so it has seven large windows to those streets. It consists of seven large offices, all of them have wonderful windows so they have fantastic natural light, plus two other offices with a different orientation. It has two bathrooms and an office. It also has a fantastic installation of voice and data network in all offices, has a mixed floor throughout the office of parquet and parquet. It has central heating and air conditioning. It has very good communication for both metro lines, buses and the local network.