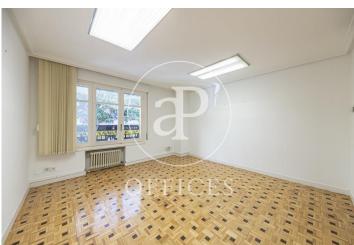

## 2,200 € | 229 m<sup>2</sup>

229sqm office located in the Bernabéu area, is located on the first floor. The distribution is partitioned and makes a corner with Gutiérrez Solana and Rodríguez Sta. María, so it has seven large windows to those streets. It consists of seven large offices, all of them have wonderful windows so they have fantastic natural light, plus two other offices with a different orientation. It has two bathrooms and an office. It also has a fantastic installation of voice and data network in all offices, has a mixed floor throughout the office of parquet and parquet. It has central heating and air conditioning. It has very good communication for both metro lines, buses and the local network.