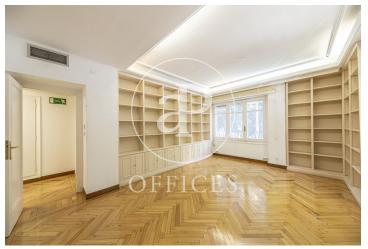

## 2,200 € | 229 m<sup>2</sup>

229sqm office located in the Bernabéu area, is located on the first floor. The distribution is partitioned and makes a corner with Gutiérrez Solana and Rodríguez Sta. María, so it has seven large windows to those streets. It consists of seven large offices, all of them have wonderful windows so they have fantastic natural light, plus two other offices with a different orientation. It has two bathrooms and an office. It also has a fantastic installation of voice and data network in all offices, has a mixed floor throughout the office of parquet and parquet. It has central heating and air conditioning. It has very good communication for both metro lines, buses and the local network.