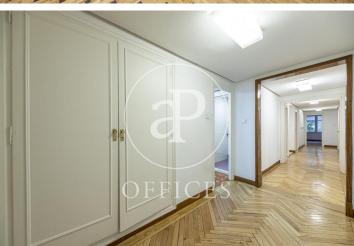

## 2,200 € | 229 m<sup>2</sup>

229sqm office located in the Bernabéu area, is located on the first floor. The distribution is partitioned and makes a corner with Gutiérrez Solana and Rodríguez Sta. María, so it has seven large windows to those streets. It consists of seven large offices, all of them have wonderful windows so they have fantastic natural light, plus two other offices with a different orientation. It has two bathrooms and an office. It also has a fantastic installation of voice and data network in all offices, has a mixed floor throughout the office of parquet and parquet. It has central heating and air conditioning. It has very good communication for both metro lines, buses and the local network.