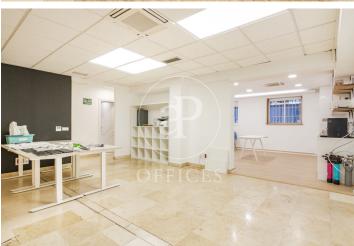

## 5,000 € | 308 m<sup>2</sup>

Office for rent in Lagasca of 308 m² constructed, located in the Viso area. The building from 1965, of classic style and protected façade, is of mixed use. The office is located on the semi-basement floor of a 4-storey building and has direct access from the street. The space is partially partitioned with plasterboard partitions and is very bright, as it has windows on almost all the facades of the building. It is distributed in a large reception area or entrance, which gives access to a large meeting room, an office, a rack room and an office area. The floor is tiled, although it has electrified registry boxes, in addition to having light and data points around the perimeter of all the rooms; suspended ceiling with recessed luminaires and independent hot/cold air-conditioning system by ducts. The price includes community fees, IBI and two exterior parking spaces. Available from January. East facing. The office is located in one of the best business, commercial and gastronomic areas. Very good public transport connections, Av. América and Gregorio Marañón metro station 700 metres away and several bus lines (9, 19, 51...). Only 12 minutes from Atocha station, AVE by car and 15 minutes to Madrid airport, Adolfo Suárez, Madrid, Barajas. Very [...]