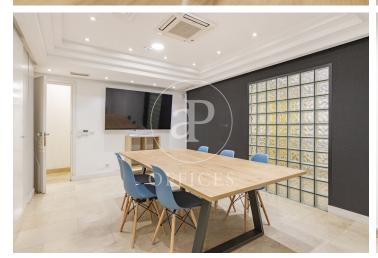

## 5,000 € | 308 m<sup>2</sup>

Office for rent in Lagasca of 308 m² constructed, located in the Viso area. The building from 1965, of classic style and protected façade, is of mixed use. The office is located on the semi-basement floor of a 4-storey building and has direct access from the street. The space is partially partitioned with plasterboard partitions and is very bright, as it has windows on almost all the facades of the building. It is distributed in a large reception area or entrance, which gives access to a large meeting room, an office, a rack room and an office area. The floor is tiled, although it has electrified registry boxes, in addition to having light and data points around the perimeter of all the rooms; suspended ceiling with recessed luminaires and independent hot/cold air-conditioning system by ducts. The price includes community fees, IBI and two exterior parking spaces. Available from January. East facing. The office is located in one of the best business, commercial and gastronomic areas. Very good public transport connections, Av. América and Gregorio Marañón metro station 700 metres away and several bus lines (9, 19, 51...). Only 12 minutes from Atocha station, AVE by car and 15 minutes to Madrid airport, Adolfo Suárez, Madrid, Barajas. Very [...]