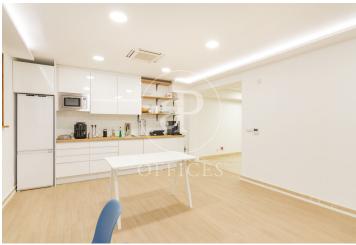

## 5,000 € | 308 m<sup>2</sup>

Office for rent in Lagasca of 308 m² constructed, located in the Viso area. The building from 1965, of classic style and protected façade, is of mixed use. The office is located on the semi-basement floor of a 4-storey building and has direct access from the street. The space is partially partitioned with plasterboard partitions and is very bright, as it has windows on almost all the facades of the building. It is distributed in a large reception area or entrance, which gives access to a large meeting room, an office, a rack room and an office area. The floor is tiled, although it has electrified registry boxes, in addition to having light and data points around the perimeter of all the rooms; suspended ceiling with recessed luminaires and independent hot/cold air-conditioning system by ducts. The price includes community fees, IBI and two exterior parking spaces. Available from January. East facing. The office is located in one of the best business, commercial and gastronomic areas. Very good public transport connections, Av. América and Gregorio Marañón metro station 700 metres away and several bus lines (9, 19, 51...). Only 12 minutes from Atocha station, AVE by car and 15 minutes to Madrid airport, Adolfo Suárez, Madrid, Barajas. Very [...]