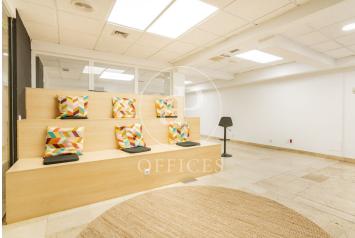

## 5,000 € | 308 m<sup>2</sup>

Office for rent in Lagasca of 308 m² constructed, located in the Viso area. The building from 1965, of classic style and protected façade, is of mixed use. The office is located on the semi-basement floor of a 4-storey building and has direct access from the street. The space is partially partitioned with plasterboard partitions and is very bright, as it has windows on almost all the facades of the building. It is distributed in a large reception area or entrance, which gives access to a large meeting room, an office, a rack room and an office area. The floor is tiled, although it has electrified registry boxes, in addition to having light and data points around the perimeter of all the rooms; suspended ceiling with recessed luminaires and independent hot/cold air-conditioning system by ducts. The price includes community fees, IBI and two exterior parking spaces. Available from January. East facing. The office is located in one of the best business, commercial and gastronomic areas. Very good public transport connections, Av. América and Gregorio Marañón metro station 700 metres away and several bus lines (9, 19, 51...). Only 12 minutes from Atocha station, AVE by car and 15 minutes to Madrid airport, Adolfo Suárez, Madrid, Barajas. Very [...]