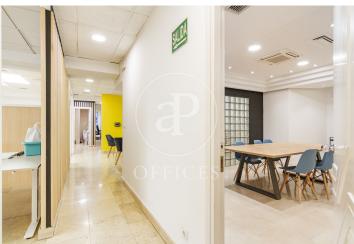

## 5,000 € | 308 m<sup>2</sup>

Office for rent in Lagasca of 308 m² constructed, located in the Viso area. The building from 1965, of classic style and protected façade, is of mixed use. The office is located on the semi-basement floor of a 4-storey building and has direct access from the street. The space is partially partitioned with plasterboard partitions and is very bright, as it has windows on almost all the facades of the building. It is distributed in a large reception area or entrance, which gives access to a large meeting room, an office, a rack room and an office area. The floor is tiled, although it has electrified registry boxes, in addition to having light and data points around the perimeter of all the rooms; suspended ceiling with recessed luminaires and independent hot/cold air-conditioning system by ducts. The price includes community fees, IBI and two exterior parking spaces. Available from January. East facing. The office is located in one of the best business, commercial and gastronomic areas. Very good public transport connections, Av. América and Gregorio Marañón metro station 700 metres away and several bus lines (9, 19, 51...). Only 12 minutes from Atocha station, AVE by car and 15 minutes to Madrid airport, Adolfo Suárez, Madrid, Barajas. Very [...]