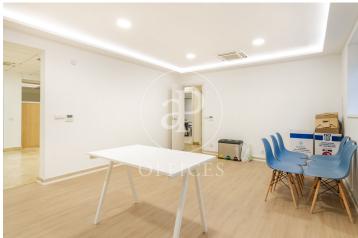

## 5,000 € | 308 m<sup>2</sup>

Office for rent in Lagasca of 308 m² constructed, located in the Viso area. The building from 1965, of classic style and protected façade, is of mixed use. The office is located on the semi-basement floor of a 4-storey building and has direct access from the street. The space is partially partitioned with plasterboard partitions and is very bright, as it has windows on almost all the facades of the building. It is distributed in a large reception area or entrance, which gives access to a large meeting room, an office, a rack room and an office area. The floor is tiled, although it has electrified registry boxes, in addition to having light and data points around the perimeter of all the rooms; suspended ceiling with recessed luminaires and independent hot/cold air-conditioning system by ducts. The price includes community fees, IBI and two exterior parking spaces. Available from January. East facing. The office is located in one of the best business, commercial and gastronomic areas. Very good public transport connections, Av. América and Gregorio Marañón metro station 700 metres away and several bus lines (9, 19, 51...). Only 12 minutes from Atocha station, AVE by car and 15 minutes to Madrid airport, Adolfo Suárez, Madrid, Barajas. Very [...]