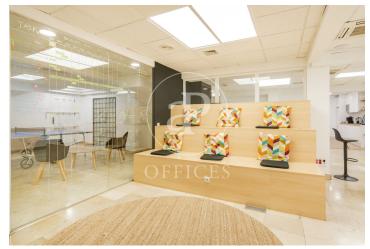

## 5,000 € | 308 m<sup>2</sup>

Office for rent in Lagasca of 308 m² constructed, located in the Viso area. The building from 1965, of classic style and protected façade, is of mixed use. The office is located on the semi-basement floor of a 4-storey building and has direct access from the street. The space is partially partitioned with plasterboard partitions and is very bright, as it has windows on almost all the facades of the building. It is distributed in a large reception area or entrance, which gives access to a large meeting room, an office, a rack room and an office area. The floor is tiled, although it has electrified registry boxes, in addition to having light and data points around the perimeter of all the rooms; suspended ceiling with recessed luminaires and independent hot/cold air-conditioning system by ducts. The price includes community fees, IBI and two exterior parking spaces. Available from January. East facing. The office is located in one of the best business, commercial and gastronomic areas. Very good public transport connections, Av. América and Gregorio Marañón metro station 700 metres away and several bus lines (9, 19, 51...). Only 12 minutes from Atocha station, AVE by car and 15 minutes to Madrid airport, Adolfo Suárez, Madrid, Barajas. Very [...]