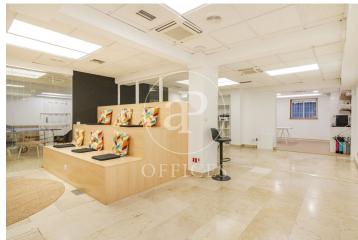

## 5,000 € | 308 m<sup>2</sup>

Office for rent in Lagasca of 308 m² constructed, located in the Viso area. The building from 1965, of classic style and protected façade, is of mixed use. The office is located on the semi-basement floor of a 4-storey building and has direct access from the street. The space is partially partitioned with plasterboard partitions and is very bright, as it has windows on almost all the facades of the building. It is distributed in a large reception area or entrance, which gives access to a large meeting room, an office, a rack room and an office area. The floor is tiled, although it has electrified registry boxes, in addition to having light and data points around the perimeter of all the rooms; suspended ceiling with recessed luminaires and independent hot/cold air-conditioning system by ducts. The price includes community fees, IBI and two exterior parking spaces. Available from January. East facing. The office is located in one of the best business, commercial and gastronomic areas. Very good public transport connections, Av. América and Gregorio Marañón metro station 700 metres away and several bus lines (9, 19, 51...). Only 12 minutes from Atocha station, AVE by car and 15 minutes to Madrid airport, Adolfo Suárez, Madrid, Barajas. Very [...]