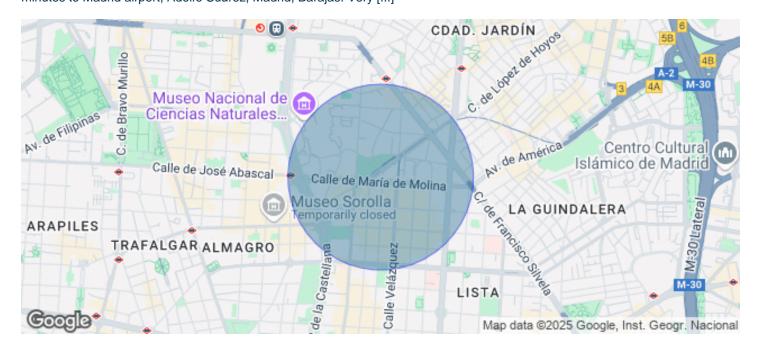

## 5,000 € | 308 m<sup>2</sup>

Office for rent in Lagasca of 308 m² constructed, located in the Viso area. The building from 1965, of classic style and protected façade, is of mixed use. The office is located on the semi-basement floor of a 4-storey building and has direct access from the street. The space is partially partitioned with plasterboard partitions and is very bright, as it has windows on almost all the facades of the building. It is distributed in a large reception area or entrance, which gives access to a large meeting room, an office, a rack room and an office area. The floor is tiled, although it has electrified registry boxes, in addition to having light and data points around the perimeter of all the rooms; suspended ceiling with recessed luminaires and independent hot/cold air-conditioning system by ducts. The price includes community fees, IBI and two exterior parking spaces. Available from January. East facing. The office is located in one of the best business, commercial and gastronomic areas. Very good public transport connections, Av. América and Gregorio Marañón metro station 700 metres away and several bus lines (9, 19, 51...). Only 12 minutes from Atocha station, AVE by car and 15 minutes to Madrid airport, Adolfo Suárez, Madrid, Barajas. Very [...]