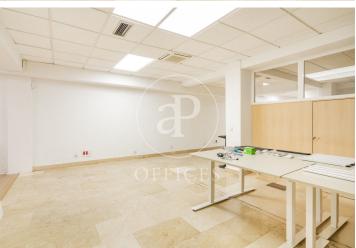

## 5,000 € | 308 m<sup>2</sup>

Office for rent in Lagasca of 308 m² constructed, located in the Viso area. The building from 1965, of classic style and protected façade, is of mixed use. The office is located on the semi-basement floor of a 4-storey building and has direct access from the street. The space is partially partitioned with plasterboard partitions and is very bright, as it has windows on almost all the facades of the building. It is distributed in a large reception area or entrance, which gives access to a large meeting room, an office, a rack room and an office area. The floor is tiled, although it has electrified registry boxes, in addition to having light and data points around the perimeter of all the rooms; suspended ceiling with recessed luminaires and independent hot/cold air-conditioning system by ducts. The price includes community fees, IBI and two exterior parking spaces. Available from January. East facing. The office is located in one of the best business, commercial and gastronomic areas. Very good public transport connections, Av. América and Gregorio Marañón metro station 700 metres away and several bus lines (9, 19, 51...). Only 12 minutes from Atocha station, AVE by car and 15 minutes to Madrid airport, Adolfo Suárez, Madrid, Barajas. Very [...]