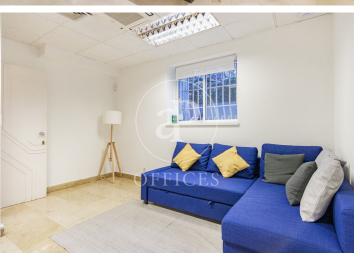

## 5,000 € | 308 m<sup>2</sup>

Office for rent in Lagasca of 308 m² constructed, located in the Viso area. The building from 1965, of classic style and protected façade, is of mixed use. The office is located on the semi-basement floor of a 4-storey building and has direct access from the street. The space is partially partitioned with plasterboard partitions and is very bright, as it has windows on almost all the facades of the building. It is distributed in a large reception area or entrance, which gives access to a large meeting room, an office, a rack room and an office area. The floor is tiled, although it has electrified registry boxes, in addition to having light and data points around the perimeter of all the rooms; suspended ceiling with recessed luminaires and independent hot/cold air-conditioning system by ducts. The price includes community fees, IBI and two exterior parking spaces. Available from January. East facing. The office is located in one of the best business, commercial and gastronomic areas. Very good public transport connections, Av. América and Gregorio Marañón metro station 700 metres away and several bus lines (9, 19, 51...). Only 12 minutes from Atocha station, AVE by car and 15 minutes to Madrid airport, Adolfo Suárez, Madrid, Barajas. Very [...]