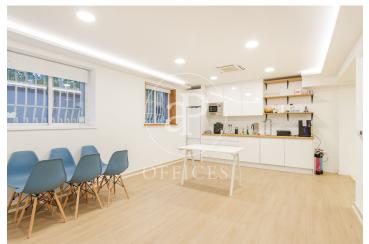

## 5,000 € | 308 m<sup>2</sup>

Office for rent in Lagasca of 308 m² constructed, located in the Viso area. The building from 1965, of classic style and protected façade, is of mixed use. The office is located on the semi-basement floor of a 4-storey building and has direct access from the street. The space is partially partitioned with plasterboard partitions and is very bright, as it has windows on almost all the facades of the building. It is distributed in a large reception area or entrance, which gives access to a large meeting room, an office, a rack room and an office area. The floor is tiled, although it has electrified registry boxes, in addition to having light and data points around the perimeter of all the rooms; suspended ceiling with recessed luminaires and independent hot/cold air-conditioning system by ducts. The price includes community fees, IBI and two exterior parking spaces. Available from January. East facing. The office is located in one of the best business, commercial and gastronomic areas. Very good public transport connections, Av. América and Gregorio Marañón metro station 700 metres away and several bus lines (9, 19, 51...). Only 12 minutes from Atocha station, AVE by car and 15 minutes to Madrid airport, Adolfo Suárez, Madrid, Barajas. Very [...]