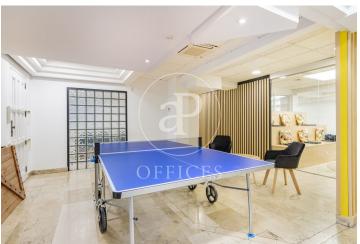

## 5,000 € | 308 m<sup>2</sup>

Office for rent in Lagasca of 308 m² constructed, located in the Viso area. The building from 1965, of classic style and protected façade, is of mixed use. The office is located on the semi-basement floor of a 4-storey building and has direct access from the street. The space is partially partitioned with plasterboard partitions and is very bright, as it has windows on almost all the facades of the building. It is distributed in a large reception area or entrance, which gives access to a large meeting room, an office, a rack room and an office area. The floor is tiled, although it has electrified registry boxes, in addition to having light and data points around the perimeter of all the rooms; suspended ceiling with recessed luminaires and independent hot/cold air-conditioning system by ducts. The price includes community fees, IBI and two exterior parking spaces. Available from January. East facing. The office is located in one of the best business, commercial and gastronomic areas. Very good public transport connections, Av. América and Gregorio Marañón metro station 700 metres away and several bus lines (9, 19, 51...). Only 12 minutes from Atocha station, AVE by car and 15 minutes to Madrid airport, Adolfo Suárez, Madrid, Barajas. Very [...]