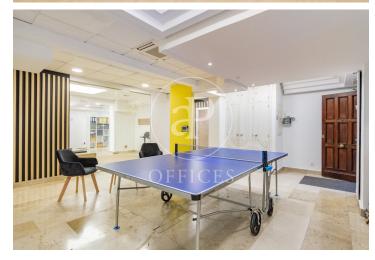

## 5,000 € | 308 m<sup>2</sup>

Office for rent in Lagasca of 308 m² constructed, located in the Viso area. The building from 1965, of classic style and protected façade, is of mixed use. The office is located on the semi-basement floor of a 4-storey building and has direct access from the street. The space is partially partitioned with plasterboard partitions and is very bright, as it has windows on almost all the facades of the building. It is distributed in a large reception area or entrance, which gives access to a large meeting room, an office, a rack room and an office area. The floor is tiled, although it has electrified registry boxes, in addition to having light and data points around the perimeter of all the rooms; suspended ceiling with recessed luminaires and independent hot/cold air-conditioning system by ducts. The price includes community fees, IBI and two exterior parking spaces. Available from January. East facing. The office is located in one of the best business, commercial and gastronomic areas. Very good public transport connections, Av. América and Gregorio Marañón metro station 700 metres away and several bus lines (9, 19, 51...). Only 12 minutes from Atocha station, AVE by car and 15 minutes to Madrid airport, Adolfo Suárez, Madrid, Barajas. Very [...]