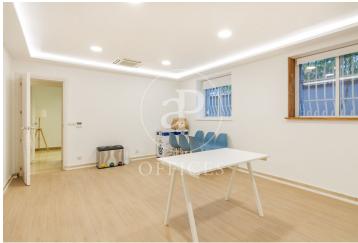

## 5,000 € | 308 m<sup>2</sup>

Office for rent in Lagasca of 308 m² constructed, located in the Viso area. The building from 1965, of classic style and protected façade, is of mixed use. The office is located on the semi-basement floor of a 4-storey building and has direct access from the street. The space is partially partitioned with plasterboard partitions and is very bright, as it has windows on almost all the facades of the building. It is distributed in a large reception area or entrance, which gives access to a large meeting room, an office, a rack room and an office area. The floor is tiled, although it has electrified registry boxes, in addition to having light and data points around the perimeter of all the rooms; suspended ceiling with recessed luminaires and independent hot/cold air-conditioning system by ducts. The price includes community fees, IBI and two exterior parking spaces. Available from January. East facing. The office is located in one of the best business, commercial and gastronomic areas. Very good public transport connections, Av. América and Gregorio Marañón metro station 700 metres away and several bus lines (9, 19, 51...). Only 12 minutes from Atocha station, AVE by car and 15 minutes to Madrid airport, Adolfo Suárez, Madrid, Barajas. Very [...]