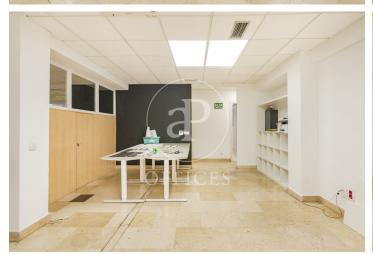

## 5,000 € | 308 m<sup>2</sup>

Office for rent in Lagasca of 308 m² constructed, located in the Viso area. The building from 1965, of classic style and protected façade, is of mixed use. The office is located on the semi-basement floor of a 4-storey building and has direct access from the street. The space is partially partitioned with plasterboard partitions and is very bright, as it has windows on almost all the facades of the building. It is distributed in a large reception area or entrance, which gives access to a large meeting room, an office, a rack room and an office area. The floor is tiled, although it has electrified registry boxes, in addition to having light and data points around the perimeter of all the rooms; suspended ceiling with recessed luminaires and independent hot/cold air-conditioning system by ducts. The price includes community fees, IBI and two exterior parking spaces. Available from January. East facing. The office is located in one of the best business, commercial and gastronomic areas. Very good public transport connections, Av. América and Gregorio Marañón metro station 700 metres away and several bus lines (9, 19, 51...). Only 12 minutes from Atocha station, AVE by car and 15 minutes to Madrid airport, Adolfo Suárez, Madrid, Barajas. Very [...]