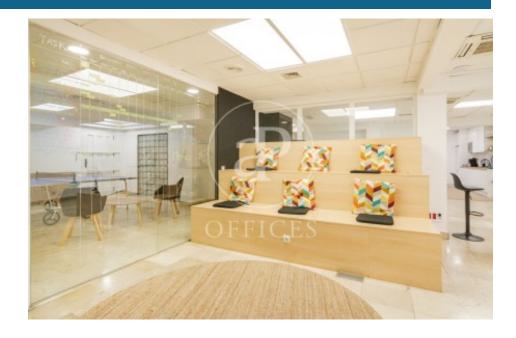

## 5,000 € | 308 m<sup>2</sup>

Office for rent in Lagasca of 308 m² constructed, located in the Viso area. The building from 1965, of classic style and protected façade, is of mixed use. The office is located on the semi-basement floor of a 4-storey building and has direct access from the street. The space is partially partitioned with plasterboard partitions and is very bright, as it has windows on almost all the facades of the building. It is distributed in a large reception area or entrance, which gives access to a large meeting room, an office, a rack room and an office area. The floor is tiled, although it has electrified registry boxes, in addition to having light and data points around the perimeter of all the rooms; suspended ceiling with recessed luminaires and independent hot/cold air-conditioning system by ducts. The price includes community fees, IBI and two exterior parking spaces. Available from January. East facing. The office is located in one of the best business, commercial and gastronomic areas. Very good public transport connections, Av. América and Gregorio Marañón metro station 700 metres away and several bus lines (9, 19, 51...). Only 12 minutes from Atocha station, AVE by car and 15 minutes to Madrid airport, Adolfo Suárez, Madrid, Barajas. Very [...]