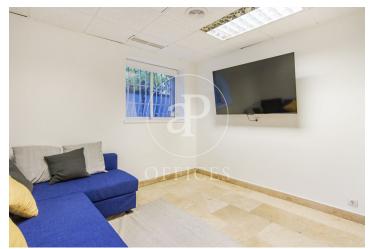

## 5,000 € | 308 m<sup>2</sup>

Office for rent in Lagasca of 308 m² constructed, located in the Viso area. The building from 1965, of classic style and protected façade, is of mixed use. The office is located on the semi-basement floor of a 4-storey building and has direct access from the street. The space is partially partitioned with plasterboard partitions and is very bright, as it has windows on almost all the facades of the building. It is distributed in a large reception area or entrance, which gives access to a large meeting room, an office, a rack room and an office area. The floor is tiled, although it has electrified registry boxes, in addition to having light and data points around the perimeter of all the rooms; suspended ceiling with recessed luminaires and independent hot/cold air-conditioning system by ducts. The price includes community fees, IBI and two exterior parking spaces. Available from January. East facing. The office is located in one of the best business, commercial and gastronomic areas. Very good public transport connections, Av. América and Gregorio Marañón metro station 700 metres away and several bus lines (9, 19, 51...). Only 12 minutes from Atocha station, AVE by car and 15 minutes to Madrid airport, Adolfo Suárez, Madrid, Barajas. Very [...]