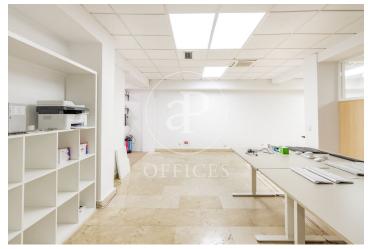

## 5,000 € | 308 m<sup>2</sup>

Office for rent in Lagasca of 308 m² constructed, located in the Viso area. The building from 1965, of classic style and protected façade, is of mixed use. The office is located on the semi-basement floor of a 4-storey building and has direct access from the street. The space is partially partitioned with plasterboard partitions and is very bright, as it has windows on almost all the facades of the building. It is distributed in a large reception area or entrance, which gives access to a large meeting room, an office, a rack room and an office area. The floor is tiled, although it has electrified registry boxes, in addition to having light and data points around the perimeter of all the rooms; suspended ceiling with recessed luminaires and independent hot/cold air-conditioning system by ducts. The price includes community fees, IBI and two exterior parking spaces. Available from January. East facing. The office is located in one of the best business, commercial and gastronomic areas. Very good public transport connections, Av. América and Gregorio Marañón metro station 700 metres away and several bus lines (9, 19, 51...). Only 12 minutes from Atocha station, AVE by car and 15 minutes to Madrid airport, Adolfo Suárez, Madrid, Barajas. Very [...]