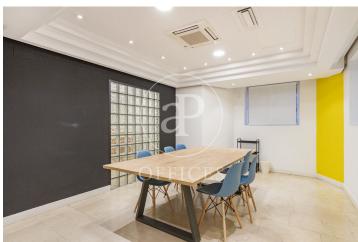

## 5,000 € | 308 m<sup>2</sup>

Office for rent in Lagasca of 308 m² constructed, located in the Viso area. The building from 1965, of classic style and protected façade, is of mixed use. The office is located on the semi-basement floor of a 4-storey building and has direct access from the street. The space is partially partitioned with plasterboard partitions and is very bright, as it has windows on almost all the facades of the building. It is distributed in a large reception area or entrance, which gives access to a large meeting room, an office, a rack room and an office area. The floor is tiled, although it has electrified registry boxes, in addition to having light and data points around the perimeter of all the rooms; suspended ceiling with recessed luminaires and independent hot/cold air-conditioning system by ducts. The price includes community fees, IBI and two exterior parking spaces. Available from January. East facing. The office is located in one of the best business, commercial and gastronomic areas. Very good public transport connections, Av. América and Gregorio Marañón metro station 700 metres away and several bus lines (9, 19, 51...). Only 12 minutes from Atocha station, AVE by car and 15 minutes to Madrid airport, Adolfo Suárez, Madrid, Barajas. Very [...]