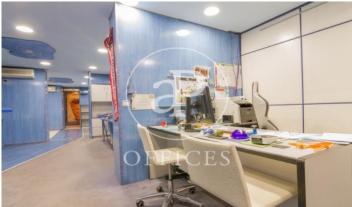

## 435,000 € | 240 m<sup>2</sup>

OPEN PLAN OFFICE WITH PARKING IN PROSPERITY. Office at street level, with independent entrance. Office of 240m2. Two offices joined together, one of them has partitioned distribution with two toilets, kitchen office, wardrobes and false ceiling. The other office is open plan, ideal for storage area and parking area for two cars. Both offices have led lights and A/C hot and cold. The building is very well located, close to many shops and restaurants and Berlin Park, with good public transport location, bus lines 45,52,120,16,29 nearest metro station Metro Concha Espina. Can you imagine working here?