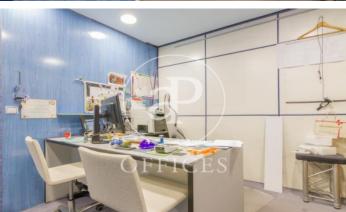

## 435,000 € | 240 m<sup>2</sup>

OPEN PLAN OFFICE WITH PARKING IN PROSPERITY. Office at street level, with independent entrance. Office of 240m2. Two offices joined together, one of them has partitioned distribution with two toilets, kitchen office, wardrobes and false ceiling. The other office is open plan, ideal for storage area and parking area for two cars. Both offices have led lights and A/C hot and cold. The building is very well located, close to many shops and restaurants and Berlin Park, with good public transport location, bus lines 45,52,120,16,29 nearest metro station Metro Concha Espina. Can you imagine working here?