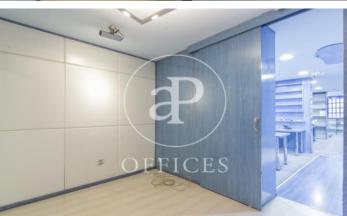

## 435,000 € | 240 m<sup>2</sup>

OPEN PLAN OFFICE WITH PARKING IN PROSPERITY. Office at street level, with independent entrance. Office of 240m2. Two offices joined together, one of them has partitioned distribution with two toilets, kitchen office, wardrobes and false ceiling. The other office is open plan, ideal for storage area and parking area for two cars. Both offices have led lights and A/C hot and cold. The building is very well located, close to many shops and restaurants and Berlin Park, with good public transport location, bus lines 45,52,120,16,29 nearest metro station Metro Concha Espina. Can you imagine working here?