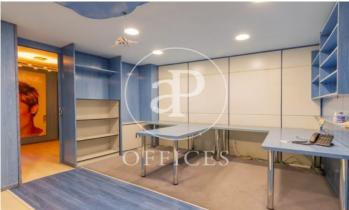

## 435,000 € | 240 m<sup>2</sup>

OPEN PLAN OFFICE WITH PARKING IN PROSPERITY. Office at street level, with independent entrance. Office of 240m2. Two offices joined together, one of them has partitioned distribution with two toilets, kitchen office, wardrobes and false ceiling. The other office is open plan, ideal for storage area and parking area for two cars. Both offices have led lights and A/C hot and cold. The building is very well located, close to many shops and restaurants and Berlin Park, with good public transport location, bus lines 45,52,120,16,29 nearest metro station Metro Concha Espina. Can you imagine working here?