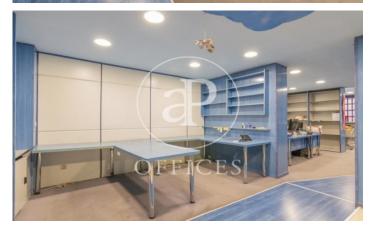

## 435,000 € | 240 m<sup>2</sup>

OPEN PLAN OFFICE WITH PARKING IN PROSPERITY. Office at street level, with independent entrance. Office of 240m2. Two offices joined together, one of them has partitioned distribution with two toilets, kitchen office, wardrobes and false ceiling. The other office is open plan, ideal for storage area and parking area for two cars. Both offices have led lights and A/C hot and cold. The building is very well located, close to many shops and restaurants and Berlin Park, with good public transport location, bus lines 45,52,120,16,29 nearest metro station Metro Concha Espina. Can you imagine working here?