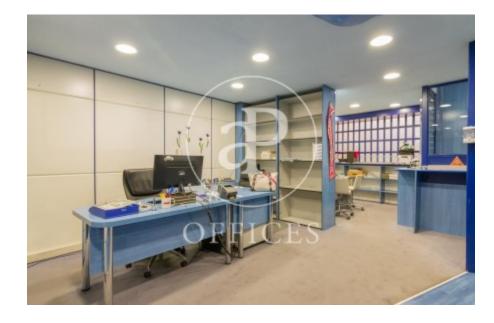

## 435,000 € | 240 m<sup>2</sup>

OPEN PLAN OFFICE WITH PARKING IN PROSPERITY. Office at street level, with independent entrance. Office of 240m2. Two offices joined together, one of them has partitioned distribution with two toilets, kitchen office, wardrobes and false ceiling. The other office is open plan, ideal for storage area and parking area for two cars. Both offices have led lights and A/C hot and cold. The building is very well located, close to many shops and restaurants and Berlin Park, with good public transport location, bus lines 45,52,120,16,29 nearest metro station Metro Concha Espina. Can you imagine working here?