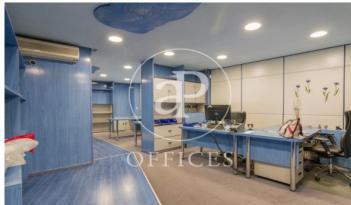

## 435,000 € | 240 m<sup>2</sup>

OPEN PLAN OFFICE WITH PARKING IN PROSPERITY. Office at street level, with independent entrance. Office of 240m2. Two offices joined together, one of them has partitioned distribution with two toilets, kitchen office, wardrobes and false ceiling. The other office is open plan, ideal for storage area and parking area for two cars. Both offices have led lights and A/C hot and cold. The building is very well located, close to many shops and restaurants and Berlin Park, with good public transport location, bus lines 45,52,120,16,29 nearest metro station Metro Concha Espina. Can you imagine working here?