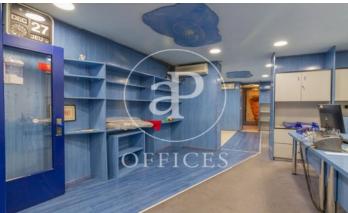

## 435,000 € | 240 m<sup>2</sup>

OPEN PLAN OFFICE WITH PARKING IN PROSPERITY. Office at street level, with independent entrance. Office of 240m2. Two offices joined together, one of them has partitioned distribution with two toilets, kitchen office, wardrobes and false ceiling. The other office is open plan, ideal for storage area and parking area for two cars. Both offices have led lights and A/C hot and cold. The building is very well located, close to many shops and restaurants and Berlin Park, with good public transport location, bus lines 45,52,120,16,29 nearest metro station Metro Concha Espina. Can you imagine working here?