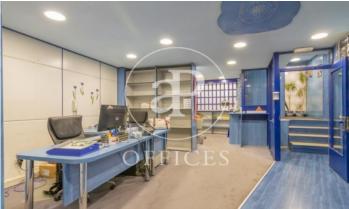

## 435,000 € | 240 m<sup>2</sup>

OPEN PLAN OFFICE WITH PARKING IN PROSPERITY. Office at street level, with independent entrance. Office of 240m2. Two offices joined together, one of them has partitioned distribution with two toilets, kitchen office, wardrobes and false ceiling. The other office is open plan, ideal for storage area and parking area for two cars. Both offices have led lights and A/C hot and cold. The building is very well located, close to many shops and restaurants and Berlin Park, with good public transport location, bus lines 45,52,120,16,29 nearest metro station Metro Concha Espina. Can you imagine working here?