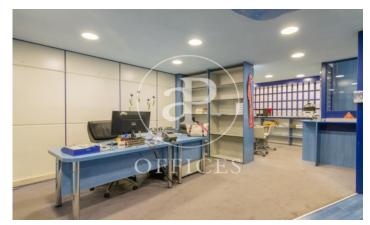

## 435,000 € | 240 m<sup>2</sup>

OPEN PLAN OFFICE WITH PARKING IN PROSPERITY. Office at street level, with independent entrance. Office of 240m2. Two offices joined together, one of them has partitioned distribution with two toilets, kitchen office, wardrobes and false ceiling. The other office is open plan, ideal for storage area and parking area for two cars. Both offices have led lights and A/C hot and cold. The building is very well located, close to many shops and restaurants and Berlin Park, with good public transport location, bus lines 45,52,120,16,29 nearest metro station Metro Concha Espina. Can you imagine working here?