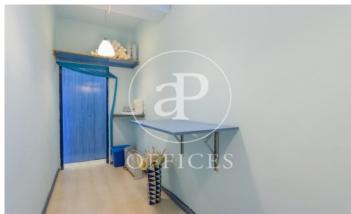

## 435,000 € | 240 m<sup>2</sup>

OPEN PLAN OFFICE WITH PARKING IN PROSPERITY. Office at street level, with independent entrance. Office of 240m2. Two offices joined together, one of them has partitioned distribution with two toilets, kitchen office, wardrobes and false ceiling. The other office is open plan, ideal for storage area and parking area for two cars. Both offices have led lights and A/C hot and cold. The building is very well located, close to many shops and restaurants and Berlin Park, with good public transport location, bus lines 45,52,120,16,29 nearest metro station Metro Concha Espina. Can you imagine working here?