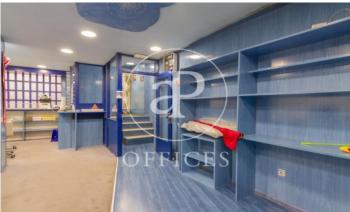

## 435,000 € | 240 m<sup>2</sup>

OPEN PLAN OFFICE WITH PARKING IN PROSPERITY. Office at street level, with independent entrance. Office of 240m2. Two offices joined together, one of them has partitioned distribution with two toilets, kitchen office, wardrobes and false ceiling. The other office is open plan, ideal for storage area and parking area for two cars. Both offices have led lights and A/C hot and cold. The building is very well located, close to many shops and restaurants and Berlin Park, with good public transport location, bus lines 45,52,120,16,29 nearest metro station Metro Concha Espina. Can you imagine working here?