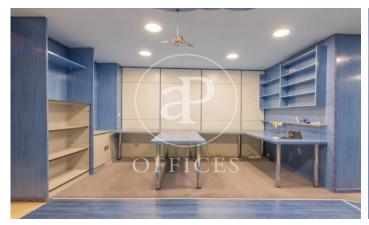

## 435,000 € | 240 m<sup>2</sup>

OPEN PLAN OFFICE WITH PARKING IN PROSPERITY. Office at street level, with independent entrance. Office of 240m2. Two offices joined together, one of them has partitioned distribution with two toilets, kitchen office, wardrobes and false ceiling. The other office is open plan, ideal for storage area and parking area for two cars. Both offices have led lights and A/C hot and cold. The building is very well located, close to many shops and restaurants and Berlin Park, with good public transport location, bus lines 45,52,120,16,29 nearest metro station Metro Concha Espina. Can you imagine working here?