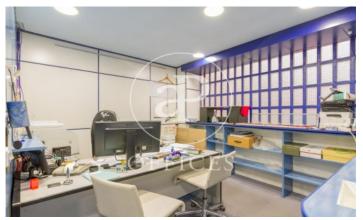

## 435,000 € | 240 m<sup>2</sup>

OPEN PLAN OFFICE WITH PARKING IN PROSPERITY. Office at street level, with independent entrance. Office of 240m2. Two offices joined together, one of them has partitioned distribution with two toilets, kitchen office, wardrobes and false ceiling. The other office is open plan, ideal for storage area and parking area for two cars. Both offices have led lights and A/C hot and cold. The building is very well located, close to many shops and restaurants and Berlin Park, with good public transport location, bus lines 45,52,120,16,29 nearest metro station Metro Concha Espina. Can you imagine working here?