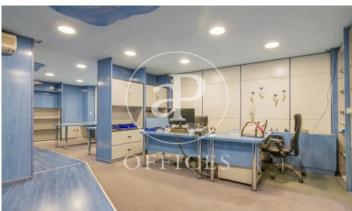

## 435,000 € | 240 m<sup>2</sup>

OPEN PLAN OFFICE WITH PARKING IN PROSPERITY. Office at street level, with independent entrance. Office of 240m2. Two offices joined together, one of them has partitioned distribution with two toilets, kitchen office, wardrobes and false ceiling. The other office is open plan, ideal for storage area and parking area for two cars. Both offices have led lights and A/C hot and cold. The building is very well located, close to many shops and restaurants and Berlin Park, with good public transport location, bus lines 45,52,120,16,29 nearest metro station Metro Concha Espina. Can you imagine working here?