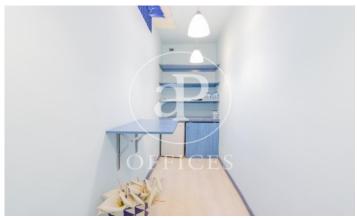

## 435,000 € | 240 m<sup>2</sup>

OPEN PLAN OFFICE WITH PARKING IN PROSPERITY. Office at street level, with independent entrance. Office of 240m2. Two offices joined together, one of them has partitioned distribution with two toilets, kitchen office, wardrobes and false ceiling. The other office is open plan, ideal for storage area and parking area for two cars. Both offices have led lights and A/C hot and cold. The building is very well located, close to many shops and restaurants and Berlin Park, with good public transport location, bus lines 45,52,120,16,29 nearest metro station Metro Concha Espina. Can you imagine working here?