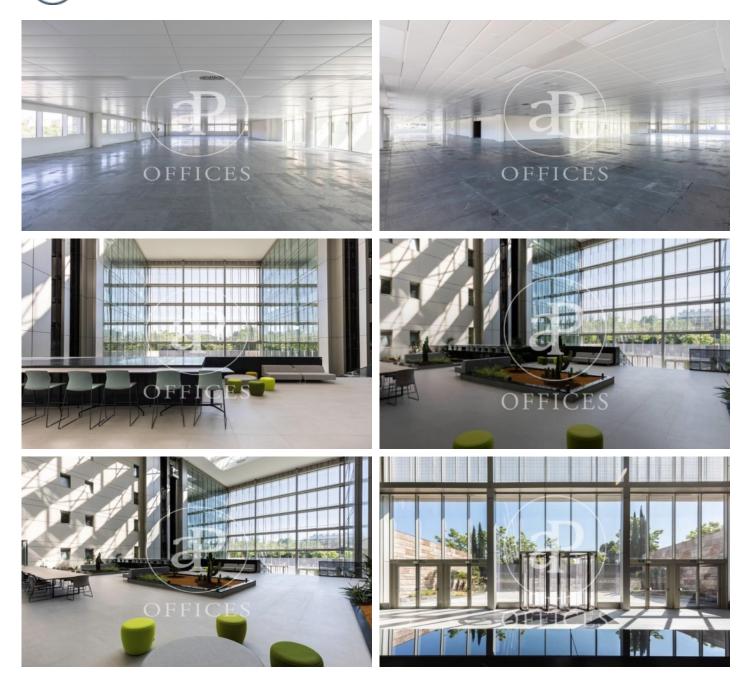

## 13,634 € | 814 m<sup>2</sup> | 16 €/m<sup>2</sup> | Charges 5 €/M<sup>2</sup>

Modern office building built in 2002 and located in a prominent area of the M40 in the Madrid office area of the Campo de las Naciones Business Center, very close to the Airport. The five-storey building has 9,988sqm distributed in a U-shape around a central atrium. It has 370 parking spaces, not included in rent, distributed in two underground floors in the same building.