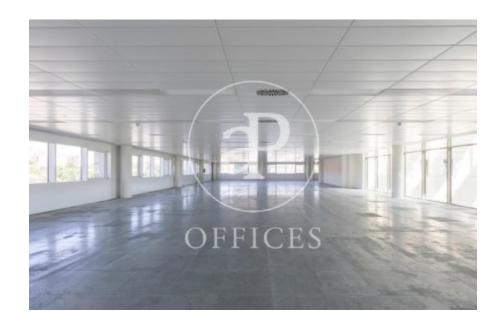

## 13,634 € | 814 m<sup>2</sup> | 16 €/m<sup>2</sup> | Charges 5 €/M<sup>2</sup>

Modern office building built in 2002 and located in a prominent area of the M40 in the Madrid office area of the Campo de las Naciones Business Center, very close to the Airport. The five-storey building has 9,988sqm distributed in a U-shape around a central atrium. It has 370 parking spaces, not included in rent, distributed in two underground floors in the same building.