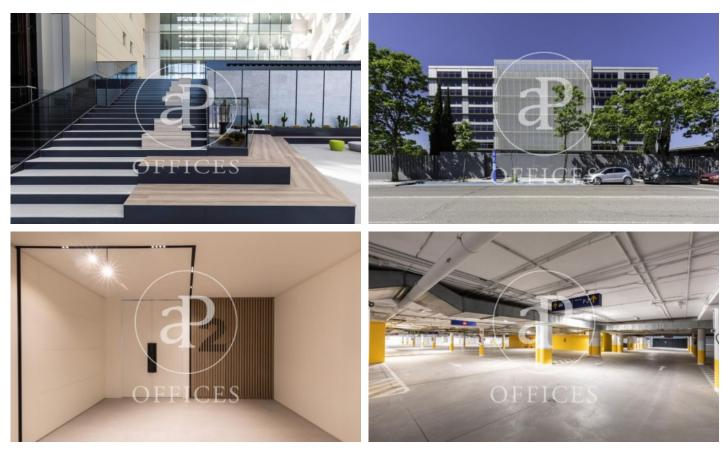

## 13,634 € | 814 m<sup>2</sup> | 16 €/m<sup>2</sup> | Charges 5 €/M<sup>2</sup>

Modern office building built in 2002 and located in a prominent area of the M40 in the Madrid office area of the Campo de las Naciones Business Center, very close to the Airport. The five-storey building has 9,988sqm distributed in a U-shape around a central atrium. It has 370 parking spaces, not included in rent, distributed in two underground floors in the same building.