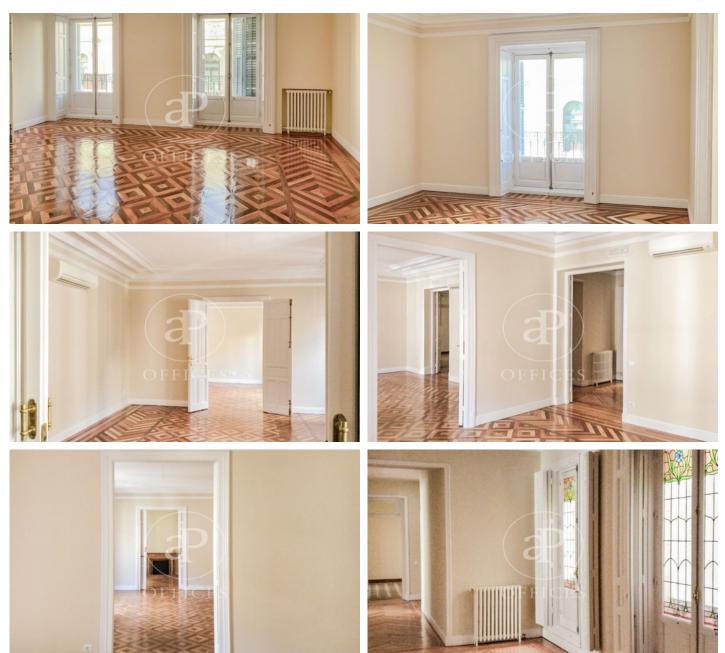

## **13,000** € | 367 m<sup>2</sup>

Exterior office for rent in a mixed and very representative building of classical architecture with a total built area of 367 m<sup>2</sup>. The office is very well maintained, distributed in a large entrance area with reception, 3 wonderful meeting rooms very spacious and bright of which one is connected to a management office. In addition to 5 other offices, all of which are exterior except for one. A large space for setting up a pool of tables for approx. 8 people. It has a kitchen with office, reprographic room and rack, as well as 2 bathrooms. High quality finishes: original parquet floors, 3 m high ceilings with plaster mouldings; totally exterior. Voice and data installation in all rooms; central heating and AACC. The building has porter service, 1 lift. Includes Community fees and IBI, a parking space and a storage room in the same building. Located in an area with excellent services, it is less than 150 metres from the Puerta de Felipe IV del Retiro, as well as a wide variety of restaurants, hotels and museums. Very well communicated by public and private transport: with connection to the M-30 and A-3; Atocha station is a 10 minute walk or 3 minutes by car, Chamartín station is less than 10 minutes by car and it is 20 minutes from Adolfo Suárez Airport. Can you [...]