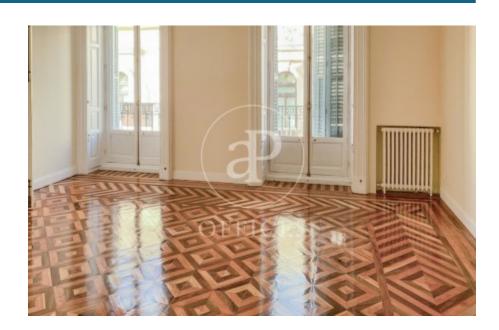

## **13,000** € | 367 m<sup>2</sup>

Exterior office for rent in a mixed and very representative building of classical architecture with a total built area of 367 m<sup>2</sup>. The office is very well maintained, distributed in a large entrance area with reception, 3 wonderful meeting rooms very spacious and bright of which one is connected to a management office. In addition to 5 other offices, all of which are exterior except for one. A large space for setting up a pool of tables for approx. 8 people. It has a kitchen with office, reprographic room and rack, as well as 2 bathrooms. High quality finishes: original parquet floors, 3 m high ceilings with plaster mouldings; totally exterior. Voice and data installation in all rooms; central heating and AACC. The building has porter service, 1 lift. Includes Community fees and IBI, a parking space and a storage room in the same building. Located in an area with excellent services, it is less than 150 metres from the Puerta de Felipe IV del Retiro, as well as a wide variety of restaurants, hotels and museums. Very well communicated by public and private transport: with connection to the M-30 and A-3; Atocha station is a 10 minute walk or 3 minutes by car, Chamartín station is less than 10 minutes by car and it is 20 minutes from Adolfo Suárez Airport. Can you [...]