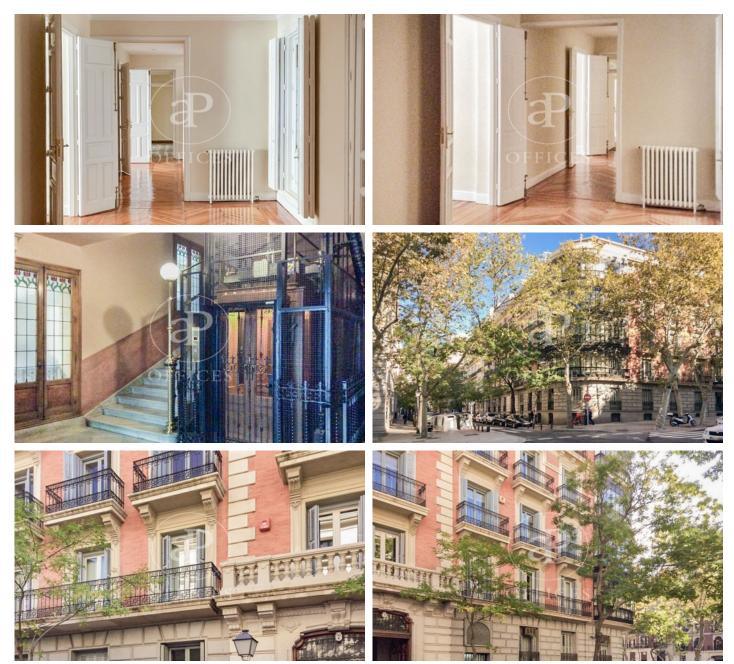

## Madrid / Jerónimos

- Concierge
- 🗸 A/C
- Heating
- Parking
- Condition: Very good
- ✓ Terrace

## **13,000** € | 367 m<sup>2</sup>

Exterior office for rent in a mixed and very representative building of classical architecture with a total built area of 367 m<sup>2</sup>. The office is very well maintained, distributed in a large entrance area with reception, 3 wonderful meeting rooms very spacious and bright of which one is connected to a management office. In addition to 5 other offices, all of which are exterior except for one. A large space for setting up a pool of tables for approx. 8 people. It has a kitchen with office, reprographic room and rack, as well as 2 bathrooms. High quality finishes: original parquet floors, 3 m high ceilings with plaster mouldings; totally exterior. Voice and data installation in all rooms; central heating and AACC. The building has porter service, 1 lift. Includes Community fees and IBI, a parking space and a storage room in the same building. Located in an area with excellent services, it is less than 150 metres from the Puerta de Felipe IV del Retiro, as well as a wide variety of restaurants, hotels and museums. Very well communicated by public and private transport: with connection to the M-30 and A-3; Atocha station is a 10 minute walk or 3 minutes by car, Chamartín station is less than 10 minutes by car and it is 20 minutes from Adolfo Suárez Airport. Can you [...]