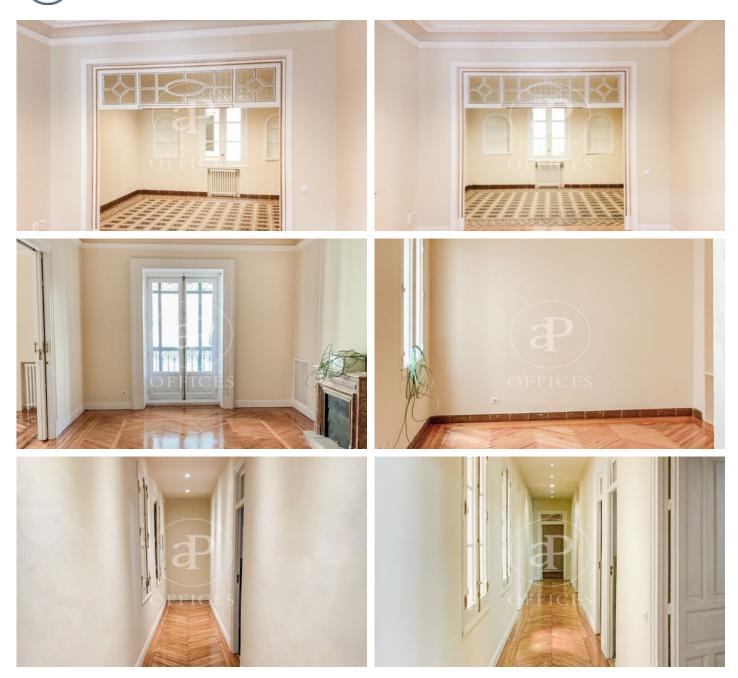

## **13,000** € | 367 m<sup>2</sup>

Exterior office for rent in a mixed and very representative building of classical architecture with a total built area of 367 m<sup>2</sup>. The office is very well maintained, distributed in a large entrance area with reception, 3 wonderful meeting rooms very spacious and bright of which one is connected to a management office. In addition to 5 other offices, all of which are exterior except for one. A large space for setting up a pool of tables for approx. 8 people. It has a kitchen with office, reprographic room and rack, as well as 2 bathrooms. High quality finishes: original parquet floors, 3 m high ceilings with plaster mouldings; totally exterior. Voice and data installation in all rooms; central heating and AACC. The building has porter service, 1 lift. Includes Community fees and IBI, a parking space and a storage room in the same building. Located in an area with excellent services, it is less than 150 metres from the Puerta de Felipe IV del Retiro, as well as a wide variety of restaurants, hotels and museums. Very well communicated by public and private transport: with connection to the M-30 and A-3; Atocha station is a 10 minute walk or 3 minutes by car, Chamartín station is less than 10 minutes by car and it is 20 minutes from Adolfo Suárez Airport. Can you [...]