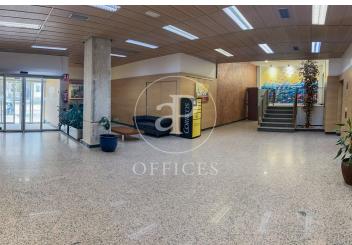

## Price from 9,090 € | Surface 606 m<sup>2</sup> - 1574 m<sup>2</sup> | 3 Units

Offices for rent in exclusive office building on Avenida de Méndez Álvaro, next to Atocha station. Available two floors of 1574 m² and an office of 606 m<sup>2</sup>. The office has all floors with: 3.00 metres clear height (raised floor to false ceilings). Access floor with more than 1000 kg load capacity. Operational wiring for more than 200 workstations. 4-tube air conditioning, with permanent air renewal and CO2 control. Located 200 m from Atocha station. Excellent access to m-30 by road. Can you imagine working here?