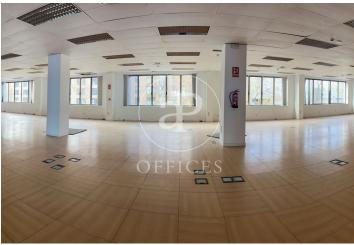

## Price from 9,090 € | Surface 606 m<sup>2</sup> - 1574 m<sup>2</sup> | 3 Units

Offices for rent in exclusive office building on Avenida de Méndez Álvaro, next to Atocha station. Available two floors of 1574 m² and an office of 606 m<sup>2</sup>. The office has all floors with: 3.00 metres clear height (raised floor to false ceilings). Access floor with more than 1000 kg load capacity. Operational wiring for more than 200 workstations. 4-tube air conditioning, with permanent air renewal and CO2 control. Located 200 m from Atocha station. Excellent access to m-30 by road. Can you imagine working here?