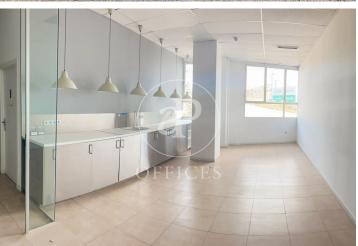

## Price from 9,090 € | Surface 606 m<sup>2</sup> - 1574 m<sup>2</sup> | 3 Units

Offices for rent in exclusive office building on Avenida de Méndez Álvaro, next to Atocha station. Available two floors of 1574 m² and an office of 606 m<sup>2</sup>. The office has all floors with: 3.00 metres clear height (raised floor to false ceilings). Access floor with more than 1000 kg load capacity. Operational wiring for more than 200 workstations. 4-tube air conditioning, with permanent air renewal and CO2 control. Located 200 m from Atocha station. Excellent access to m-30 by road. Can you imagine working here?