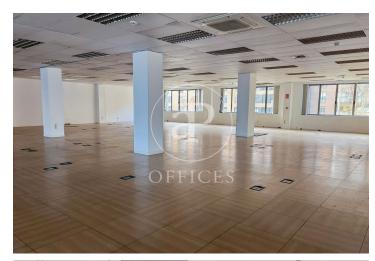

## Price from 9,090 € | Surface 606 m<sup>2</sup> - 1574 m<sup>2</sup> | 3 Units

Offices for rent in exclusive office building on Avenida de Méndez Álvaro, next to Atocha station. Available two floors of 1574 m² and an office of 606 m<sup>2</sup>. The office has all floors with: 3.00 metres clear height (raised floor to false ceilings). Access floor with more than 1000 kg load capacity. Operational wiring for more than 200 workstations. 4-tube air conditioning, with permanent air renewal and CO2 control. Located 200 m from Atocha station. Excellent access to m-30 by road. Can you imagine working here?