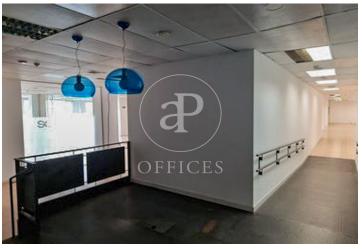

## Price from 9,090 € | Surface 606 m<sup>2</sup> - 1574 m<sup>2</sup> | 3 Units

Offices for rent in exclusive office building on Avenida de Méndez Álvaro, next to Atocha station. Available two floors of 1574 m² and an office of 606 m<sup>2</sup>. The office has all floors with: 3.00 metres clear height (raised floor to false ceilings). Access floor with more than 1000 kg load capacity. Operational wiring for more than 200 workstations. 4-tube air conditioning, with permanent air renewal and CO2 control. Located 200 m from Atocha station. Excellent access to m-30 by road. Can you imagine working here?