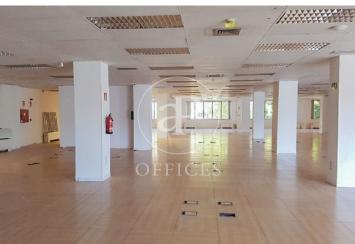

## Price from 9,090 € | Surface 606 m<sup>2</sup> - 1574 m<sup>2</sup> | 3 Units

Offices for rent in exclusive office building on Avenida de Méndez Álvaro, next to Atocha station. Available two floors of 1574 m² and an office of 606 m<sup>2</sup>. The office has all floors with: 3.00 metres clear height (raised floor to false ceilings). Access floor with more than 1000 kg load capacity. Operational wiring for more than 200 workstations. 4-tube air conditioning, with permanent air renewal and CO2 control. Located 200 m from Atocha station. Excellent access to m-30 by road. Can you imagine working here?

Available offices in this building

| Floor       | Surface              | Price   | Price/m <sup>2</sup> | Charges       | Availability |
|-------------|----------------------|---------|----------------------|---------------|--------------|
| 1° planta 1 | 1,574 m <sup>2</sup> | €23,610 | 15 €/m <sup>2</sup>  | 4,53 €/m2/mes | Immediate    |
| 2° planta 2 | 606 m <sup>2</sup>   | €9,090  | 15 €/m <sup>2</sup>  | 4,53 €/m2/mes | Immediate    |
| 3° planta 3 | 1,574 m <sup>2</sup> | €25,184 | 16 €/m <sup>2</sup>  | 4,53 €/m2/mes | Immediate    |