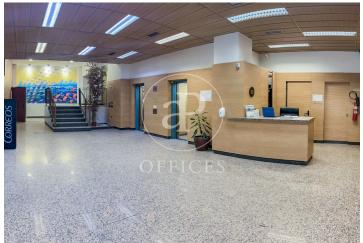

## Price from 9,090 € | Surface 606 m<sup>2</sup> - 1574 m<sup>2</sup> | 3 Units

Offices for rent in exclusive office building on Avenida de Méndez Álvaro, next to Atocha station. Available two floors of 1574 m² and an office of 606 m<sup>2</sup>. The office has all floors with: 3.00 metres clear height (raised floor to false ceilings). Access floor with more than 1000 kg load capacity. Operational wiring for more than 200 workstations. 4-tube air conditioning, with permanent air renewal and CO2 control. Located 200 m from Atocha station. Excellent access to m-30 by road. Can you imagine working here?