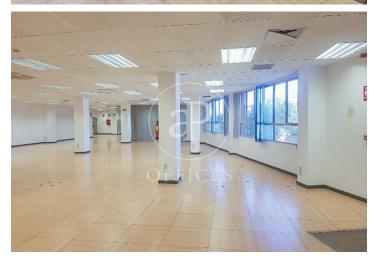

## Price from 9,090 € | Surface 606 m<sup>2</sup> - 1574 m<sup>2</sup> | 3 Units

Offices for rent in exclusive office building on Avenida de Méndez Álvaro, next to Atocha station. Available two floors of 1574 m² and an office of 606 m<sup>2</sup>. The office has all floors with: 3.00 metres clear height (raised floor to false ceilings). Access floor with more than 1000 kg load capacity. Operational wiring for more than 200 workstations. 4-tube air conditioning, with permanent air renewal and CO2 control. Located 200 m from Atocha station. Excellent access to m-30 by road. Can you imagine working here?