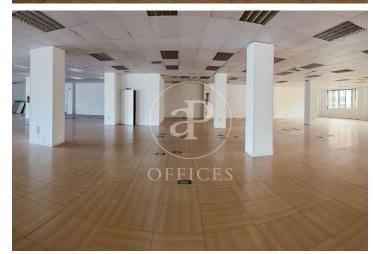

## Price from 9,090 € | Surface 606 m<sup>2</sup> - 1574 m<sup>2</sup> | 3 Units

Offices for rent in exclusive office building on Avenida de Méndez Álvaro, next to Atocha station. Available two floors of 1574 m² and an office of 606 m<sup>2</sup>. The office has all floors with: 3.00 metres clear height (raised floor to false ceilings). Access floor with more than 1000 kg load capacity. Operational wiring for more than 200 workstations. 4-tube air conditioning, with permanent air renewal and CO2 control. Located 200 m from Atocha station. Excellent access to m-30 by road. Can you imagine working here?

Available offices in this building

| Floor       | Surface              | Price   | Price/m <sup>2</sup> | Charges       | Availability |
|-------------|----------------------|---------|----------------------|---------------|--------------|
| 1° planta 1 | 1,574 m <sup>2</sup> | €23,610 | 15 €/m <sup>2</sup>  | 4,53 €/m2/mes | Immediate    |
| 2° planta 2 | 606 m <sup>2</sup>   | €9,090  | 15 €/m <sup>2</sup>  | 4,53 €/m2/mes | Immediate    |
| 3° planta 3 | 1,574 m <sup>2</sup> | €25,184 | 16 €/m <sup>2</sup>  | 4,53 €/m2/mes | Immediate    |