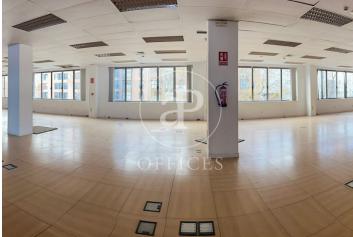

## Price from 9,090 € | Surface 606 m<sup>2</sup> - 1574 m<sup>2</sup> | 3 Units

Offices for rent in exclusive office building on Avenida de Méndez Álvaro, next to Atocha station. Available two floors of 1574 m² and an office of 606 m<sup>2</sup>. The office has all floors with: 3.00 metres clear height (raised floor to false ceilings). Access floor with more than 1000 kg load capacity. Operational wiring for more than 200 workstations. 4-tube air conditioning, with permanent air renewal and CO2 control. Located 200 m from Atocha station. Excellent access to m-30 by road. Can you imagine working here?

Available offices in this building

| Floor       | Surface              | Price   | Price/m <sup>2</sup> | Charges       | Availability |
|-------------|----------------------|---------|----------------------|---------------|--------------|
| 1° planta 1 | 1,574 m <sup>2</sup> | €23,610 | 15 €/m <sup>2</sup>  | 4,53 €/m2/mes | Immediate    |
| 2° planta 2 | 606 m <sup>2</sup>   | €9,090  | 15 €/m <sup>2</sup>  | 4,53 €/m2/mes | Immediate    |
| 3° planta 3 | 1,574 m <sup>2</sup> | €25,184 | 16 €/m <sup>2</sup>  | 4,53 €/m2/mes | Immediate    |