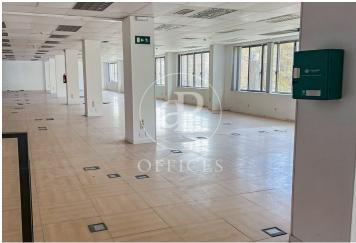

## Price from 9,090 € | Surface 606 m<sup>2</sup> - 1574 m<sup>2</sup> | 3 Units

Offices for rent in exclusive office building on Avenida de Méndez Álvaro, next to Atocha station. Available two floors of 1574 m² and an office of 606 m<sup>2</sup>. The office has all floors with: 3.00 metres clear height (raised floor to false ceilings). Access floor with more than 1000 kg load capacity. Operational wiring for more than 200 workstations. 4-tube air conditioning, with permanent air renewal and CO2 control. Located 200 m from Atocha station. Excellent access to m-30 by road. Can you imagine working here?