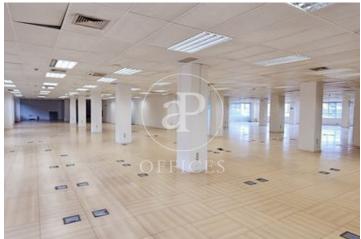

## Price from 9,090 € | Surface 606 m<sup>2</sup> - 1574 m<sup>2</sup> | 3 Units

Offices for rent in exclusive office building on Avenida de Méndez Álvaro, next to Atocha station. Available two floors of 1574 m² and an office of 606 m<sup>2</sup>. The office has all floors with: 3.00 metres clear height (raised floor to false ceilings). Access floor with more than 1000 kg load capacity. Operational wiring for more than 200 workstations. 4-tube air conditioning, with permanent air renewal and CO2 control. Located 200 m from Atocha station. Excellent access to m-30 by road. Can you imagine working here?