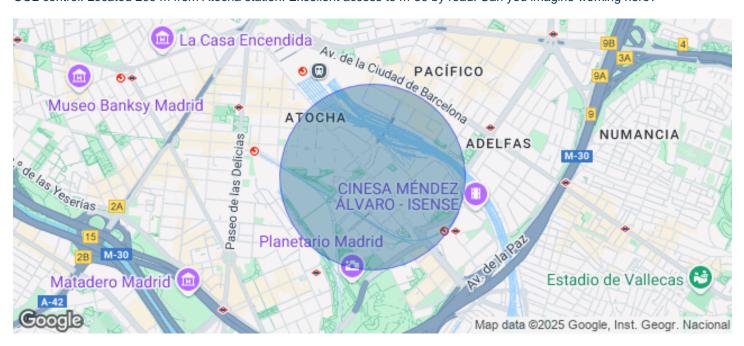

## Price from 9,090 € | Surface 606 m<sup>2</sup> - 1574 m<sup>2</sup> | 3 Units

Offices for rent in exclusive office building on Avenida de Méndez Álvaro, next to Atocha station. Available two floors of 1574 m² and an office of 606 m<sup>2</sup>. The office has all floors with: 3.00 metres clear height (raised floor to false ceilings). Access floor with more than 1000 kg load capacity. Operational wiring for more than 200 workstations. 4-tube air conditioning, with permanent air renewal and CO2 control. Located 200 m from Atocha station. Excellent access to m-30 by road. Can you imagine working here?