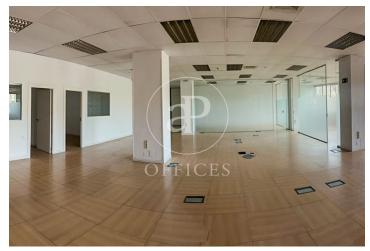

## Price from 9,090 € | Surface 606 m<sup>2</sup> - 1574 m<sup>2</sup> | 3 Units

Offices for rent in exclusive office building on Avenida de Méndez Álvaro, next to Atocha station. Available two floors of 1574 m² and an office of 606 m<sup>2</sup>. The office has all floors with: 3.00 metres clear height (raised floor to false ceilings). Access floor with more than 1000 kg load capacity. Operational wiring for more than 200 workstations. 4-tube air conditioning, with permanent air renewal and CO2 control. Located 200 m from Atocha station. Excellent access to m-30 by road. Can you imagine working here?