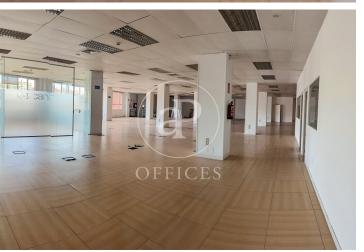

## Price from 9,090 € | Surface 606 m<sup>2</sup> - 1574 m<sup>2</sup> | 3 Units

Offices for rent in exclusive office building on Avenida de Méndez Álvaro, next to Atocha station. Available two floors of 1574 m² and an office of 606 m<sup>2</sup>. The office has all floors with: 3.00 metres clear height (raised floor to false ceilings). Access floor with more than 1000 kg load capacity. Operational wiring for more than 200 workstations. 4-tube air conditioning, with permanent air renewal and CO2 control. Located 200 m from Atocha station. Excellent access to m-30 by road. Can you imagine working here?

Available offices in this building

| Floor       | Surface              | Price   | Price/m <sup>2</sup> | Charges       | Availability |
|-------------|----------------------|---------|----------------------|---------------|--------------|
| 1° planta 1 | 1,574 m <sup>2</sup> | €23,610 | 15 €/m <sup>2</sup>  | 4,53 €/m2/mes | Immediate    |
| 2° planta 2 | 606 m <sup>2</sup>   | €9,090  | 15 €/m <sup>2</sup>  | 4,53 €/m2/mes | Immediate    |
| 3° planta 3 | 1,574 m <sup>2</sup> | €25,184 | 16 €/m <sup>2</sup>  | 4,53 €/m2/mes | Immediate    |