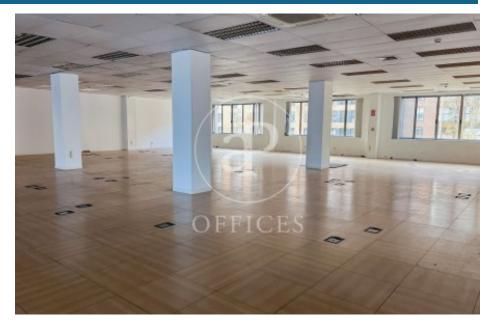

## Price from 9,090 € | Surface 606 m<sup>2</sup> - 1574 m<sup>2</sup> | 3 Units

Offices for rent in exclusive office building on Avenida de Méndez Álvaro, next to Atocha station. Available two floors of 1574 m² and an office of 606 m<sup>2</sup>. The office has all floors with: 3.00 metres clear height (raised floor to false ceilings). Access floor with more than 1000 kg load capacity. Operational wiring for more than 200 workstations. 4-tube air conditioning, with permanent air renewal and CO2 control. Located 200 m from Atocha station. Excellent access to m-30 by road. Can you imagine working here?