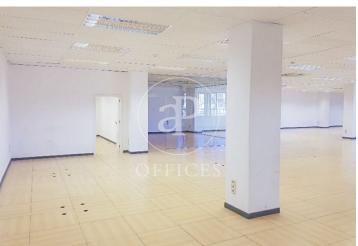

## Price from 9,090 € | Surface 606 m<sup>2</sup> - 1574 m<sup>2</sup> | 3 Units

Offices for rent in exclusive office building on Avenida de Méndez Álvaro, next to Atocha station. Available two floors of 1574 m² and an office of 606 m<sup>2</sup>. The office has all floors with: 3.00 metres clear height (raised floor to false ceilings). Access floor with more than 1000 kg load capacity. Operational wiring for more than 200 workstations. 4-tube air conditioning, with permanent air renewal and CO2 control. Located 200 m from Atocha station. Excellent access to m-30 by road. Can you imagine working here?