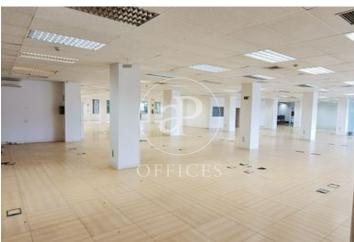

## Price from 9,090 € | Surface 606 m<sup>2</sup> - 1574 m<sup>2</sup> | 3 Units

Offices for rent in exclusive office building on Avenida de Méndez Álvaro, next to Atocha station. Available two floors of 1574 m² and an office of 606 m<sup>2</sup>. The office has all floors with: 3.00 metres clear height (raised floor to false ceilings). Access floor with more than 1000 kg load capacity. Operational wiring for more than 200 workstations. 4-tube air conditioning, with permanent air renewal and CO2 control. Located 200 m from Atocha station. Excellent access to m-30 by road. Can you imagine working here?