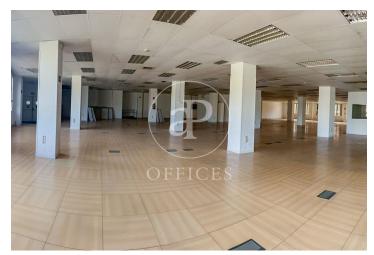

## Price from 9,090 € | Surface 606 m<sup>2</sup> - 1574 m<sup>2</sup> | 3 Units

Offices for rent in exclusive office building on Avenida de Méndez Álvaro, next to Atocha station. Available two floors of 1574 m² and an office of 606 m<sup>2</sup>. The office has all floors with: 3.00 metres clear height (raised floor to false ceilings). Access floor with more than 1000 kg load capacity. Operational wiring for more than 200 workstations. 4-tube air conditioning, with permanent air renewal and CO2 control. Located 200 m from Atocha station. Excellent access to m-30 by road. Can you imagine working here?