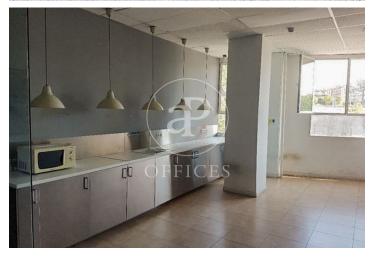

## Price from 9,090 € | Surface 606 m<sup>2</sup> - 1574 m<sup>2</sup> | 3 Units

Offices for rent in exclusive office building on Avenida de Méndez Álvaro, next to Atocha station. Available two floors of 1574 m² and an office of 606 m<sup>2</sup>. The office has all floors with: 3.00 metres clear height (raised floor to false ceilings). Access floor with more than 1000 kg load capacity. Operational wiring for more than 200 workstations. 4-tube air conditioning, with permanent air renewal and CO2 control. Located 200 m from Atocha station. Excellent access to m-30 by road. Can you imagine working here?