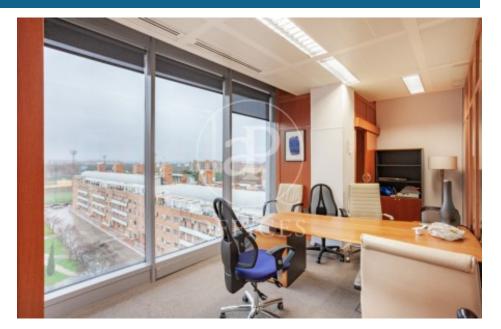

## 2,000 € | 132 m<sup>2</sup>

132-metre office with beautiful views in an exclusive office building. Distributed in 3 large glazed offices with large exterior windows and open work area. It has communal hot-cold air conditioning by air duct included in the price. The building has exterior bathrooms, two lifts and concierge service. Parking space in the same building included in the price. Community fees not included. Area with all types of shops and restaurants. Surrounded by parks and green areas. A few metres from the Plaza Aluche shopping centre. Very well communicated. 20 minutes from the centre of Madrid and 5 minutes from the A5. Less than 300 metres from the suburban train station Maestra Justa Freire, Polideportivo Aluche, line C5. A 20-minute walk from Aviación Española metro station, Line 10. Buses 139, 138, 483 and 487. Can you imagine working here?