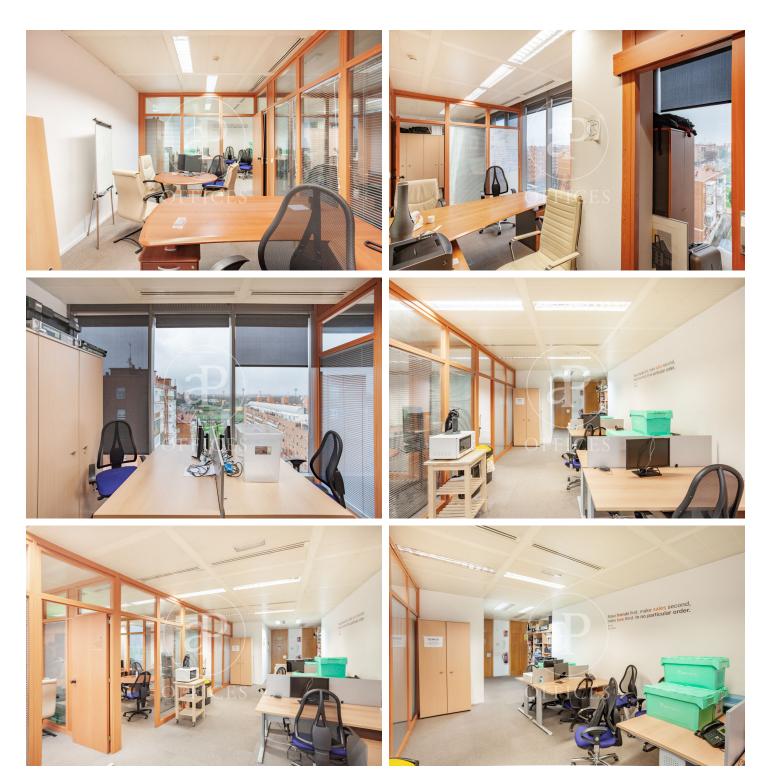

## 2,000 € | 132 m<sup>2</sup>

132-metre office with beautiful views in an exclusive office building. Distributed in 3 large glazed offices with large exterior windows and open work area. It has communal hot-cold air conditioning by air duct included in the price. The building has exterior bathrooms, two lifts and concierge service. Parking space in the same building included in the price. Community fees not included. Area with all types of shops and restaurants. Surrounded by parks and green areas. A few metres from the Plaza Aluche shopping centre. Very well communicated. 20 minutes from the centre of Madrid and 5 minutes from the A5. Less than 300 metres from the suburban train station Maestra Justa Freire, Polideportivo Aluche, line C5. A 20-minute walk from Aviación Española metro station, Line 10. Buses 139, 138, 483 and 487. Can you imagine working here?