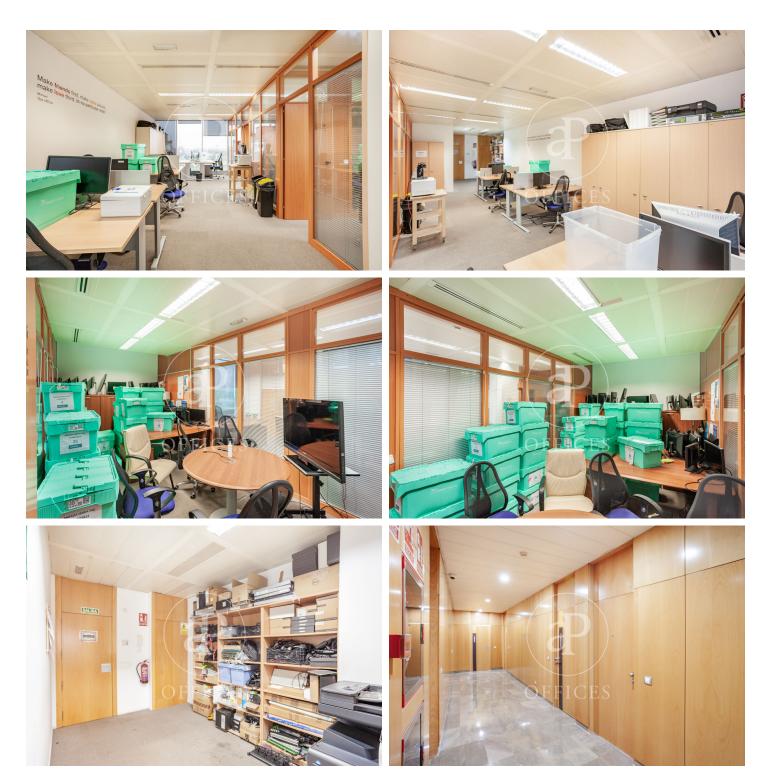

## 2,000 € | 132 m<sup>2</sup>

132-metre office with beautiful views in an exclusive office building. Distributed in 3 large glazed offices with large exterior windows and open work area. It has communal hot-cold air conditioning by air duct included in the price. The building has exterior bathrooms, two lifts and concierge service. Parking space in the same building included in the price. Community fees not included. Area with all types of shops and restaurants. Surrounded by parks and green areas. A few metres from the Plaza Aluche shopping centre. Very well communicated. 20 minutes from the centre of Madrid and 5 minutes from the A5. Less than 300 metres from the suburban train station Maestra Justa Freire, Polideportivo Aluche, line C5. A 20-minute walk from Aviación Española metro station, Line 10. Buses 139, 138, 483 and 487. Can you imagine working here?