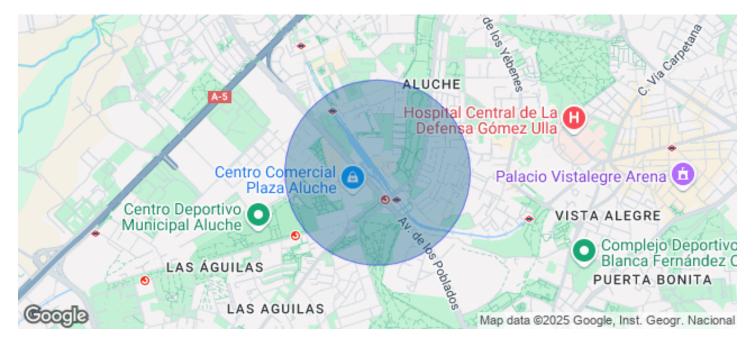

## 2,000 € | 132 m<sup>2</sup>

132-metre office with beautiful views in an exclusive office building. Distributed in 3 large glazed offices with large exterior windows and open work area. It has communal hot-cold air conditioning by air duct included in the price. The building has exterior bathrooms, two lifts and concierge service. Parking space in the same building included in the price. Community fees not included. Area with all types of shops and restaurants. Surrounded by parks and green areas. A few metres from the Plaza Aluche shopping centre. Very well communicated. 20 minutes from the centre of Madrid and 5 minutes from the A5. Less than 300 metres from the suburban train station Maestra Justa Freire, Polideportivo Aluche, line C5. A 20-minute walk from Aviación Española metro station, Line 10. Buses 139, 138, 483 and 487. Can you imagine working here?