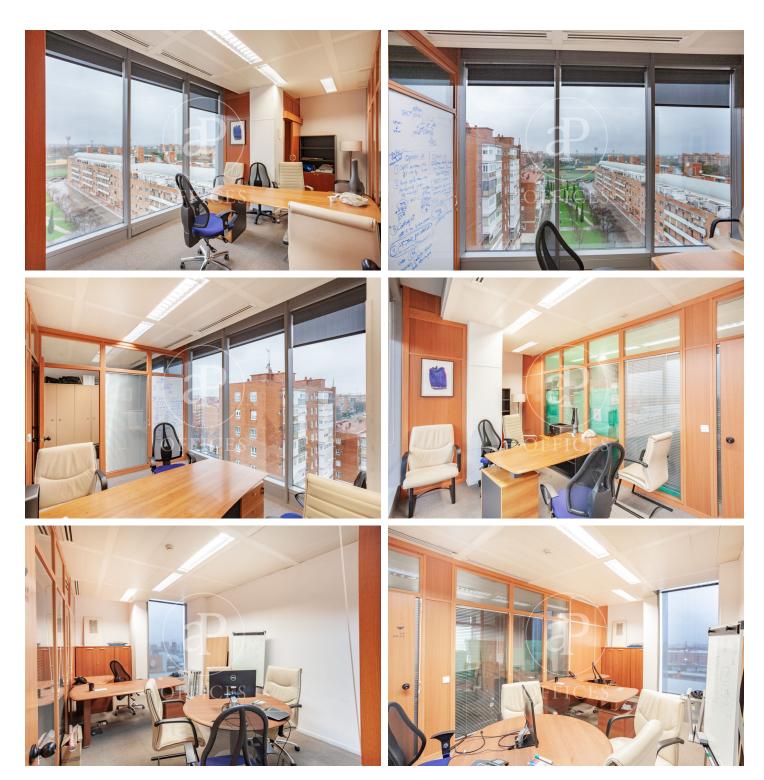

## 2,000 € | 132 m<sup>2</sup>

132-metre office with beautiful views in an exclusive office building. Distributed in 3 large glazed offices with large exterior windows and open work area. It has communal hot-cold air conditioning by air duct included in the price. The building has exterior bathrooms, two lifts and concierge service. Parking space in the same building included in the price. Community fees not included. Area with all types of shops and restaurants. Surrounded by parks and green areas. A few metres from the Plaza Aluche shopping centre. Very well communicated. 20 minutes from the centre of Madrid and 5 minutes from the A5. Less than 300 metres from the suburban train station Maestra Justa Freire, Polideportivo Aluche, line C5. A 20-minute walk from Aviación Española metro station, Line 10. Buses 139, 138, 483 and 487. Can you imagine working here?