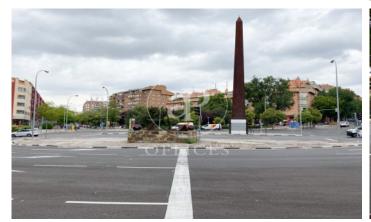

## 2,000 € | 171 m<sup>2</sup>

171 m<sup>2</sup> office on first floor exterior of mixed building. Available at the end of May. Distributed in a large open space, an office with glass partition, office and 2 toilets. The office has wooden floor, technical ceiling and ducted hot and cold air conditioning. 200 m from Pirámides station, easy access to the M-30. Can you imagine working here?