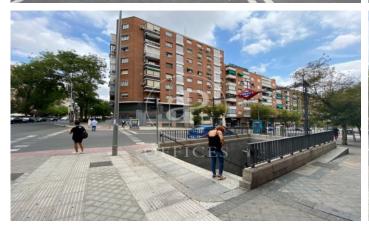

## 2,000 € | 171 m<sup>2</sup>

171 m<sup>2</sup> office on first floor exterior of mixed building. Available at the end of May. Distributed in a large open space, an office with glass partition, office and 2 toilets. The office has wooden floor, technical ceiling and ducted hot and cold air conditioning. 200 m from Pirámides station, easy access to the M-30. Can you imagine working here?