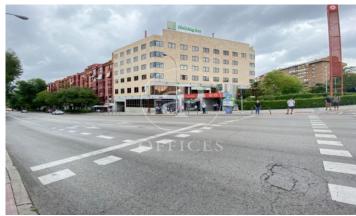

## 2,000 € | 171 m<sup>2</sup>

171 m<sup>2</sup> office on first floor exterior of mixed building. Available at the end of May. Distributed in a large open space, an office with glass partition, office and 2 toilets. The office has wooden floor, technical ceiling and ducted hot and cold air conditioning. 200 m from Pirámides station, easy access to the M-30. Can you imagine working here?