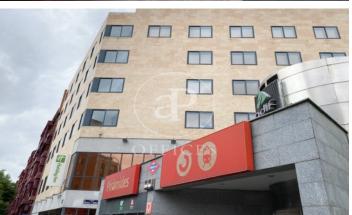

## 2,000 € | 171 m<sup>2</sup>

171 m<sup>2</sup> office on first floor exterior of mixed building. Available at the end of May. Distributed in a large open space, an office with glass partition, office and 2 toilets. The office has wooden floor, technical ceiling and ducted hot and cold air conditioning. 200 m from Pirámides station, easy access to the M-30. Can you imagine working here?