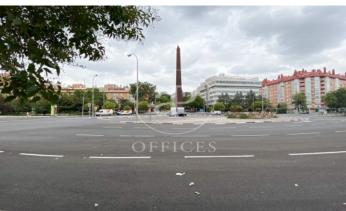

## 2,000 € | 171 m<sup>2</sup>

171 m<sup>2</sup> office on first floor exterior of mixed building. Available at the end of May. Distributed in a large open space, an office with glass partition, office and 2 toilets. The office has wooden floor, technical ceiling and ducted hot and cold air conditioning. 200 m from Pirámides station, easy access to the M-30. Can you imagine working here?