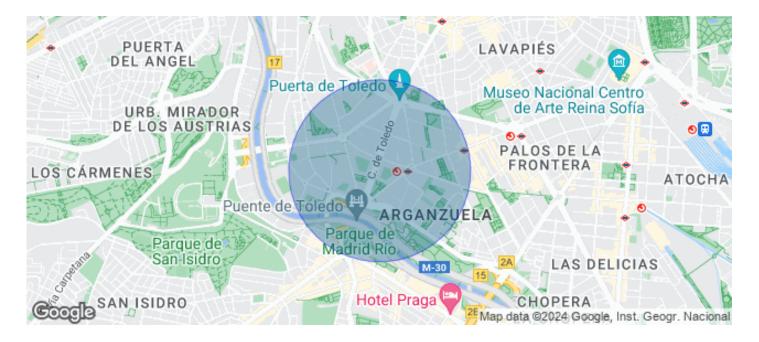

## Office for rent in calle Toledo

Ref. AOM2404022

## Madrid / Legazpi - Metales

- ✓ A/C
- Heating
- ✓ Condition: Good



## 2,000 € | 171 m<sup>2</sup>

171 m<sup>2</sup> office on first floor exterior of mixed building. Available at the end of May. Distributed in a large open space, an office with glass partition, office and 2 toilets. The office has wooden floor, technical ceiling and ducted hot and cold air conditioning. 200 m from Pirámides station, easy access to the M-30. Can you imagine working here?















































The information about any property is not binding to any offer or contract. Any verbal or written declaration made by aProperties with regards to the value or condition of the property should not be considered accurate or factual. The pictures make reference to some parts of the property at the times that they were taken. The areas, dimensions and distances that are given are approximate and should be checked by the client. The images are computer generated and are just an approximate indication of the real appearance of the property; these may change at any time. The information with regards to the property may also change at any time.

Contact us today for more information or to arrange a viewing