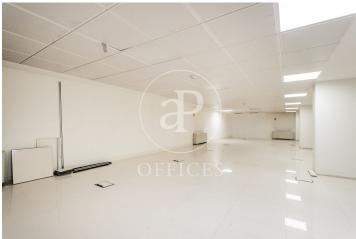

## 10,560 € | 1,056 m<sup>2</sup>

aProperties presents this modern office of 1.056 sqm divided into 3 floors in the MadBit area, with the possibility to deliver it with furniture. Next to the Business Centre there is a public car park with which there is an agreement for the reservation of vouchers (24 hours or daytime) for the tenants of the property. On the top floor of the building there is a large dining room with terrace for the exclusive use of tenants. Independent VRV air-conditioning system controlled by modules from the management system. The offices have the following qualities: False metal ceiling, recessed lighting 60x60, False porcelain stoneware floor with Akerman network, Power network for workstations, Aluminium exterior carpentry with thermal bridge break, RF access door and smooth paint on vertical surfaces. Ground floor: 272,66 m² + 127,28 m². Mezzanine: 221,01 m² Semi-basement: 435,24 m². Nearest Metro station: San Blas (Line 7), less than 5 minutes walk. García Noblejas (Line 7): about 10 minutes walk. Ciudad Lineal (Line 5): about 15 minutes on foot. Nearby bus stops: Lines 28, 105, 109, 153, 286, 288, 289 and N5, with quick connections to other areas of the city. Road access: Excellent connection to the M-30 and other main arteries in Madrid, ideal for p [...]