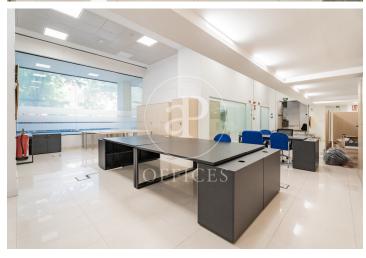

## 10,560 € | 1,056 m<sup>2</sup>

aProperties presents this modern office of 1.056 sqm divided into 3 floors in the MadBit area, with the possibility to deliver it with furniture. Next to the Business Centre there is a public car park with which there is an agreement for the reservation of vouchers (24 hours or daytime) for the tenants of the property. On the top floor of the building there is a large dining room with terrace for the exclusive use of tenants. Independent VRV air-conditioning system controlled by modules from the management system. The offices have the following qualities: False metal ceiling, recessed lighting 60x60, False porcelain stoneware floor with Akerman network, Power network for workstations, Aluminium exterior carpentry with thermal bridge break, RF access door and smooth paint on vertical surfaces. Ground floor: 272,66 m² + 127,28 m². Mezzanine: 221,01 m² Semi-basement: 435,24 m². Nearest Metro station: San Blas (Line 7), less than 5 minutes walk. García Noblejas (Line 7): about 10 minutes walk. Ciudad Lineal (Line 5): about 15 minutes on foot. Nearby bus stops: Lines 28, 105, 109, 153, 286, 288, 289 and N5, with quick connections to other areas of the city. Road access: Excellent connection to the M-30 and other main arteries in Madrid, ideal for p [...]