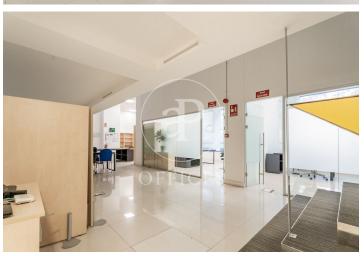

## 10,560 € | 1,056 m<sup>2</sup>

aProperties presents this modern office of 1.056 sqm divided into 3 floors in the MadBit area, with the possibility to deliver it with furniture. Next to the Business Centre there is a public car park with which there is an agreement for the reservation of vouchers (24 hours or daytime) for the tenants of the property. On the top floor of the building there is a large dining room with terrace for the exclusive use of tenants. Independent VRV air-conditioning system controlled by modules from the management system. The offices have the following qualities: False metal ceiling, recessed lighting 60x60, False porcelain stoneware floor with Akerman network, Power network for workstations, Aluminium exterior carpentry with thermal bridge break, RF access door and smooth paint on vertical surfaces. Ground floor: 272,66 m² + 127,28 m². Mezzanine: 221,01 m² Semi-basement: 435,24 m². Nearest Metro station: San Blas (Line 7), less than 5 minutes walk. García Noblejas (Line 7): about 10 minutes walk. Ciudad Lineal (Line 5): about 15 minutes on foot. Nearby bus stops: Lines 28, 105, 109, 153, 286, 288, 289 and N5, with quick connections to other areas of the city. Road access: Excellent connection to the M-30 and other main arteries in Madrid, ideal for p [...]