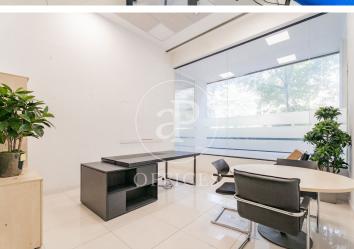

## 10,560 € | 1,056 m<sup>2</sup>

aProperties presents this modern office of 1.056 sqm divided into 3 floors in the MadBit area, with the possibility to deliver it with furniture. Next to the Business Centre there is a public car park with which there is an agreement for the reservation of vouchers (24 hours or daytime) for the tenants of the property. On the top floor of the building there is a large dining room with terrace for the exclusive use of tenants. Independent VRV air-conditioning system controlled by modules from the management system. The offices have the following qualities: False metal ceiling, recessed lighting 60x60, False porcelain stoneware floor with Akerman network, Power network for workstations, Aluminium exterior carpentry with thermal bridge break, RF access door and smooth paint on vertical surfaces. Ground floor: 272,66 m² + 127,28 m². Mezzanine: 221,01 m² Semi-basement: 435,24 m². Nearest Metro station: San Blas (Line 7), less than 5 minutes walk. García Noblejas (Line 7): about 10 minutes walk. Ciudad Lineal (Line 5): about 15 minutes on foot. Nearby bus stops: Lines 28, 105, 109, 153, 286, 288, 289 and N5, with quick connections to other areas of the city. Road access: Excellent connection to the M-30 and other main arteries in Madrid, ideal for p [...]