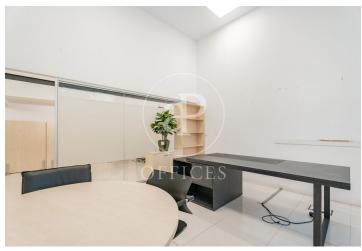

## 10,560 € | 1,056 m<sup>2</sup>

aProperties presents this modern office of 1.056 sqm divided into 3 floors in the MadBit area, with the possibility to deliver it with furniture. Next to the Business Centre there is a public car park with which there is an agreement for the reservation of vouchers (24 hours or daytime) for the tenants of the property. On the top floor of the building there is a large dining room with terrace for the exclusive use of tenants. Independent VRV air-conditioning system controlled by modules from the management system. The offices have the following qualities: False metal ceiling, recessed lighting 60x60, False porcelain stoneware floor with Akerman network, Power network for workstations, Aluminium exterior carpentry with thermal bridge break, RF access door and smooth paint on vertical surfaces. Ground floor: 272,66 m² + 127,28 m². Mezzanine: 221,01 m² Semi-basement: 435,24 m². Nearest Metro station: San Blas (Line 7), less than 5 minutes walk. García Noblejas (Line 7): about 10 minutes walk. Ciudad Lineal (Line 5): about 15 minutes on foot. Nearby bus stops: Lines 28, 105, 109, 153, 286, 288, 289 and N5, with quick connections to other areas of the city. Road access: Excellent connection to the M-30 and other main arteries in Madrid, ideal for p [...]