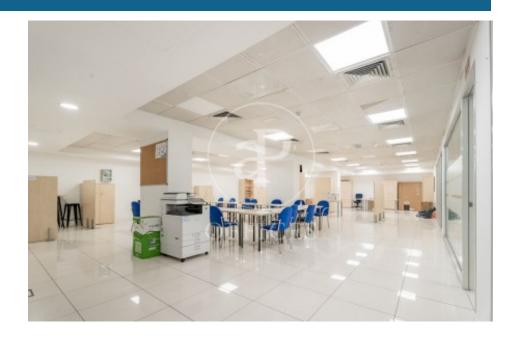

## 10,560 € | 1,056 m<sup>2</sup>

aProperties presents this modern office of 1.056 sqm divided into 3 floors in the MadBit area, with the possibility to deliver it with furniture. Next to the Business Centre there is a public car park with which there is an agreement for the reservation of vouchers (24 hours or daytime) for the tenants of the property. On the top floor of the building there is a large dining room with terrace for the exclusive use of tenants. Independent VRV air-conditioning system controlled by modules from the management system. The offices have the following qualities: False metal ceiling, recessed lighting 60x60, False porcelain stoneware floor with Akerman network, Power network for workstations, Aluminium exterior carpentry with thermal bridge break, RF access door and smooth paint on vertical surfaces. Ground floor: 272,66 m² + 127,28 m². Mezzanine: 221,01 m² Semi-basement: 435,24 m². Nearest Metro station: San Blas (Line 7), less than 5 minutes walk. García Noblejas (Line 7): about 10 minutes walk. Ciudad Lineal (Line 5): about 15 minutes on foot. Nearby bus stops: Lines 28, 105, 109, 153, 286, 288, 289 and N5, with quick connections to other areas of the city. Road access: Excellent connection to the M-30 and other main arteries in Madrid, ideal for p [...]