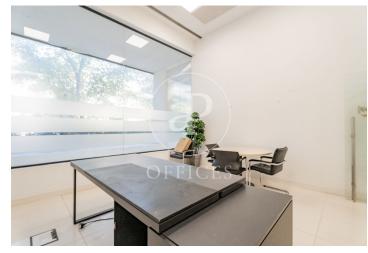

## 10,560 € | 1,056 m<sup>2</sup>

aProperties presents this modern office of 1.056 sqm divided into 3 floors in the MadBit area, with the possibility to deliver it with furniture. Next to the Business Centre there is a public car park with which there is an agreement for the reservation of vouchers (24 hours or daytime) for the tenants of the property. On the top floor of the building there is a large dining room with terrace for the exclusive use of tenants. Independent VRV air-conditioning system controlled by modules from the management system. The offices have the following qualities: False metal ceiling, recessed lighting 60x60, False porcelain stoneware floor with Akerman network, Power network for workstations, Aluminium exterior carpentry with thermal bridge break, RF access door and smooth paint on vertical surfaces. Ground floor: 272,66 m² + 127,28 m². Mezzanine: 221,01 m² Semi-basement: 435,24 m². Nearest Metro station: San Blas (Line 7), less than 5 minutes walk. García Noblejas (Line 7): about 10 minutes walk. Ciudad Lineal (Line 5): about 15 minutes on foot. Nearby bus stops: Lines 28, 105, 109, 153, 286, 288, 289 and N5, with quick connections to other areas of the city. Road access: Excellent connection to the M-30 and other main arteries in Madrid, ideal for p [...]