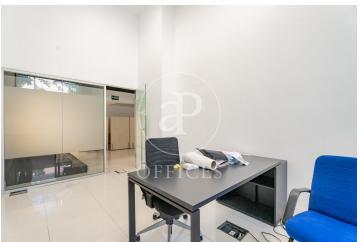

## 10,560 € | 1,056 m<sup>2</sup>

aProperties presents this modern office of 1.056 sqm divided into 3 floors in the MadBit area, with the possibility to deliver it with furniture. Next to the Business Centre there is a public car park with which there is an agreement for the reservation of vouchers (24 hours or daytime) for the tenants of the property. On the top floor of the building there is a large dining room with terrace for the exclusive use of tenants. Independent VRV air-conditioning system controlled by modules from the management system. The offices have the following qualities: False metal ceiling, recessed lighting 60x60, False porcelain stoneware floor with Akerman network, Power network for workstations, Aluminium exterior carpentry with thermal bridge break, RF access door and smooth paint on vertical surfaces. Ground floor: 272,66 m² + 127,28 m². Mezzanine: 221,01 m² Semi-basement: 435,24 m². Nearest Metro station: San Blas (Line 7), less than 5 minutes walk. García Noblejas (Line 7): about 10 minutes walk. Ciudad Lineal (Line 5): about 15 minutes on foot. Nearby bus stops: Lines 28, 105, 109, 153, 286, 288, 289 and N5, with quick connections to other areas of the city. Road access: Excellent connection to the M-30 and other main arteries in Madrid, ideal for p [...]