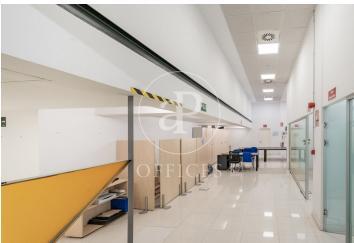

## 10,560 € | 1,056 m<sup>2</sup>

aProperties presents this modern office of 1.056 sqm divided into 3 floors in the MadBit area, with the possibility to deliver it with furniture. Next to the Business Centre there is a public car park with which there is an agreement for the reservation of vouchers (24 hours or daytime) for the tenants of the property. On the top floor of the building there is a large dining room with terrace for the exclusive use of tenants. Independent VRV air-conditioning system controlled by modules from the management system. The offices have the following qualities: False metal ceiling, recessed lighting 60x60, False porcelain stoneware floor with Akerman network, Power network for workstations, Aluminium exterior carpentry with thermal bridge break, RF access door and smooth paint on vertical surfaces. Ground floor: 272,66 m² + 127,28 m². Mezzanine: 221,01 m² Semi-basement: 435,24 m². Nearest Metro station: San Blas (Line 7), less than 5 minutes walk. García Noblejas (Line 7): about 10 minutes walk. Ciudad Lineal (Line 5): about 15 minutes on foot. Nearby bus stops: Lines 28, 105, 109, 153, 286, 288, 289 and N5, with quick connections to other areas of the city. Road access: Excellent connection to the M-30 and other main arteries in Madrid, ideal for p [...]