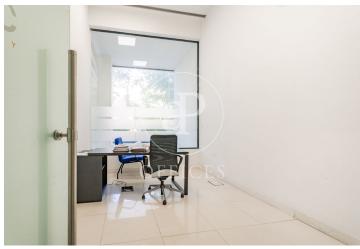

## 10,560 € | 1,056 m<sup>2</sup>

aProperties presents this modern office of 1.056 sqm divided into 3 floors in the MadBit area, with the possibility to deliver it with furniture. Next to the Business Centre there is a public car park with which there is an agreement for the reservation of vouchers (24 hours or daytime) for the tenants of the property. On the top floor of the building there is a large dining room with terrace for the exclusive use of tenants. Independent VRV air-conditioning system controlled by modules from the management system. The offices have the following qualities: False metal ceiling, recessed lighting 60x60, False porcelain stoneware floor with Akerman network, Power network for workstations, Aluminium exterior carpentry with thermal bridge break, RF access door and smooth paint on vertical surfaces. Ground floor: 272,66 m² + 127,28 m². Mezzanine: 221,01 m² Semi-basement: 435,24 m². Nearest Metro station: San Blas (Line 7), less than 5 minutes walk. García Noblejas (Line 7): about 10 minutes walk. Ciudad Lineal (Line 5): about 15 minutes on foot. Nearby bus stops: Lines 28, 105, 109, 153, 286, 288, 289 and N5, with quick connections to other areas of the city. Road access: Excellent connection to the M-30 and other main arteries in Madrid, ideal for p [...]