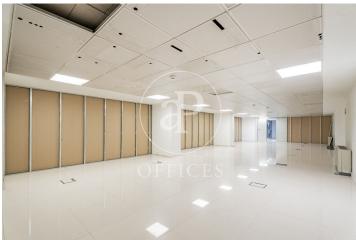

## 10,560 € | 1,056 m<sup>2</sup>

aProperties presents this modern office of 1.056 sqm divided into 3 floors in the MadBit area, with the possibility to deliver it with furniture. Next to the Business Centre there is a public car park with which there is an agreement for the reservation of vouchers (24 hours or daytime) for the tenants of the property. On the top floor of the building there is a large dining room with terrace for the exclusive use of tenants. Independent VRV air-conditioning system controlled by modules from the management system. The offices have the following qualities: False metal ceiling, recessed lighting 60x60, False porcelain stoneware floor with Akerman network, Power network for workstations, Aluminium exterior carpentry with thermal bridge break, RF access door and smooth paint on vertical surfaces. Ground floor: 272,66 m² + 127,28 m². Mezzanine: 221,01 m² Semi-basement: 435,24 m². Nearest Metro station: San Blas (Line 7), less than 5 minutes walk. García Noblejas (Line 7): about 10 minutes walk. Ciudad Lineal (Line 5): about 15 minutes on foot. Nearby bus stops: Lines 28, 105, 109, 153, 286, 288, 289 and N5, with quick connections to other areas of the city. Road access: Excellent connection to the M-30 and other main arteries in Madrid, ideal for p [...]