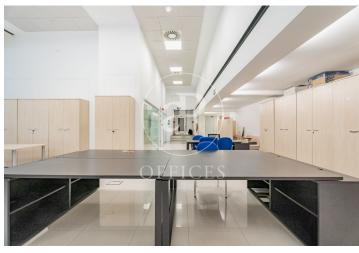

## 10,560 € | 1,056 m<sup>2</sup>

aProperties presents this modern office of 1.056 sqm divided into 3 floors in the MadBit area, with the possibility to deliver it with furniture. Next to the Business Centre there is a public car park with which there is an agreement for the reservation of vouchers (24 hours or daytime) for the tenants of the property. On the top floor of the building there is a large dining room with terrace for the exclusive use of tenants. Independent VRV air-conditioning system controlled by modules from the management system. The offices have the following qualities: False metal ceiling, recessed lighting 60x60, False porcelain stoneware floor with Akerman network, Power network for workstations, Aluminium exterior carpentry with thermal bridge break, RF access door and smooth paint on vertical surfaces. Ground floor: 272,66 m² + 127,28 m². Mezzanine: 221,01 m² Semi-basement: 435,24 m². Nearest Metro station: San Blas (Line 7), less than 5 minutes walk. García Noblejas (Line 7): about 10 minutes walk. Ciudad Lineal (Line 5): about 15 minutes on foot. Nearby bus stops: Lines 28, 105, 109, 153, 286, 288, 289 and N5, with quick connections to other areas of the city. Road access: Excellent connection to the M-30 and other main arteries in Madrid, ideal for p [...]