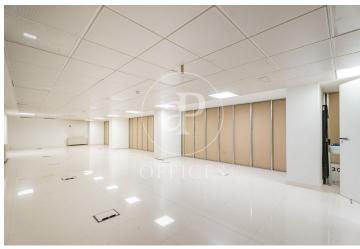

## 10,560 € | 1,056 m<sup>2</sup>

aProperties presents this modern office of 1.056 sqm divided into 3 floors in the MadBit area, with the possibility to deliver it with furniture. Next to the Business Centre there is a public car park with which there is an agreement for the reservation of vouchers (24 hours or daytime) for the tenants of the property. On the top floor of the building there is a large dining room with terrace for the exclusive use of tenants. Independent VRV air-conditioning system controlled by modules from the management system. The offices have the following qualities: False metal ceiling, recessed lighting 60x60, False porcelain stoneware floor with Akerman network, Power network for workstations, Aluminium exterior carpentry with thermal bridge break, RF access door and smooth paint on vertical surfaces. Ground floor: 272,66 m² + 127,28 m². Mezzanine: 221,01 m² Semi-basement: 435,24 m². Nearest Metro station: San Blas (Line 7), less than 5 minutes walk. García Noblejas (Line 7): about 10 minutes walk. Ciudad Lineal (Line 5): about 15 minutes on foot. Nearby bus stops: Lines 28, 105, 109, 153, 286, 288, 289 and N5, with quick connections to other areas of the city. Road access: Excellent connection to the M-30 and other main arteries in Madrid, ideal for p [...]