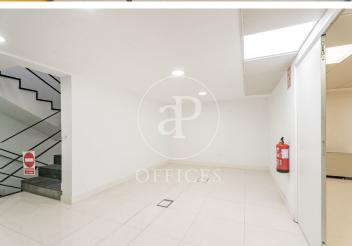

## 10,560 € | 1,056 m<sup>2</sup>

aProperties presents this modern office of 1.056 sqm divided into 3 floors in the MadBit area, with the possibility to deliver it with furniture. Next to the Business Centre there is a public car park with which there is an agreement for the reservation of vouchers (24 hours or daytime) for the tenants of the property. On the top floor of the building there is a large dining room with terrace for the exclusive use of tenants. Independent VRV air-conditioning system controlled by modules from the management system. The offices have the following qualities: False metal ceiling, recessed lighting 60x60, False porcelain stoneware floor with Akerman network, Power network for workstations, Aluminium exterior carpentry with thermal bridge break, RF access door and smooth paint on vertical surfaces. Ground floor: 272,66 m² + 127,28 m². Mezzanine: 221,01 m² Semi-basement: 435,24 m². Nearest Metro station: San Blas (Line 7), less than 5 minutes walk. García Noblejas (Line 7): about 10 minutes walk. Ciudad Lineal (Line 5): about 15 minutes on foot. Nearby bus stops: Lines 28, 105, 109, 153, 286, 288, 289 and N5, with quick connections to other areas of the city. Road access: Excellent connection to the M-30 and other main arteries in Madrid, ideal for p [...]