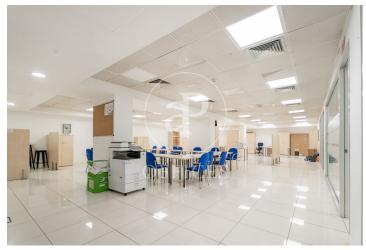

## 10,560 € | 1,056 m<sup>2</sup>

aProperties presents this modern office of 1.056 sqm divided into 3 floors in the MadBit area, with the possibility to deliver it with furniture. Next to the Business Centre there is a public car park with which there is an agreement for the reservation of vouchers (24 hours or daytime) for the tenants of the property. On the top floor of the building there is a large dining room with terrace for the exclusive use of tenants. Independent VRV air-conditioning system controlled by modules from the management system. The offices have the following qualities: False metal ceiling, recessed lighting 60x60, False porcelain stoneware floor with Akerman network, Power network for workstations, Aluminium exterior carpentry with thermal bridge break, RF access door and smooth paint on vertical surfaces. Ground floor: 272,66 m² + 127,28 m². Mezzanine: 221,01 m² Semi-basement: 435,24 m². Nearest Metro station: San Blas (Line 7), less than 5 minutes walk. García Noblejas (Line 7): about 10 minutes walk. Ciudad Lineal (Line 5): about 15 minutes on foot. Nearby bus stops: Lines 28, 105, 109, 153, 286, 288, 289 and N5, with quick connections to other areas of the city. Road access: Excellent connection to the M-30 and other main arteries in Madrid, ideal for p [...]