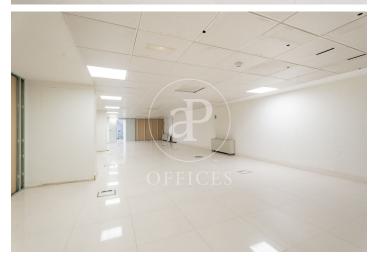

## 10,560 € | 1,056 m<sup>2</sup>

aProperties presents this modern office of 1.056 sqm divided into 3 floors in the MadBit area, with the possibility to deliver it with furniture. Next to the Business Centre there is a public car park with which there is an agreement for the reservation of vouchers (24 hours or daytime) for the tenants of the property. On the top floor of the building there is a large dining room with terrace for the exclusive use of tenants. Independent VRV air-conditioning system controlled by modules from the management system. The offices have the following qualities: False metal ceiling, recessed lighting 60x60, False porcelain stoneware floor with Akerman network, Power network for workstations, Aluminium exterior carpentry with thermal bridge break, RF access door and smooth paint on vertical surfaces. Ground floor: 272,66 m² + 127,28 m². Mezzanine: 221,01 m² Semi-basement: 435,24 m². Nearest Metro station: San Blas (Line 7), less than 5 minutes walk. García Noblejas (Line 7): about 10 minutes walk. Ciudad Lineal (Line 5): about 15 minutes on foot. Nearby bus stops: Lines 28, 105, 109, 153, 286, 288, 289 and N5, with quick connections to other areas of the city. Road access: Excellent connection to the M-30 and other main arteries in Madrid, ideal for p [...]