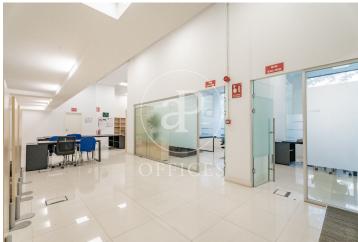

## 10,560 € | 1,056 m<sup>2</sup>

aProperties presents this modern office of 1.056 sqm divided into 3 floors in the MadBit area, with the possibility to deliver it with furniture. Next to the Business Centre there is a public car park with which there is an agreement for the reservation of vouchers (24 hours or daytime) for the tenants of the property. On the top floor of the building there is a large dining room with terrace for the exclusive use of tenants. Independent VRV air-conditioning system controlled by modules from the management system. The offices have the following qualities: False metal ceiling, recessed lighting 60x60, False porcelain stoneware floor with Akerman network, Power network for workstations, Aluminium exterior carpentry with thermal bridge break, RF access door and smooth paint on vertical surfaces. Ground floor: 272,66 m² + 127,28 m². Mezzanine: 221,01 m² Semi-basement: 435,24 m². Nearest Metro station: San Blas (Line 7), less than 5 minutes walk. García Noblejas (Line 7): about 10 minutes walk. Ciudad Lineal (Line 5): about 15 minutes on foot. Nearby bus stops: Lines 28, 105, 109, 153, 286, 288, 289 and N5, with quick connections to other areas of the city. Road access: Excellent connection to the M-30 and other main arteries in Madrid, ideal for p [...]