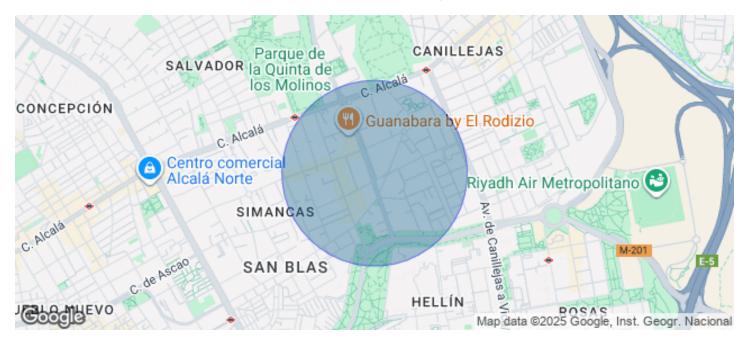

## 10,560 € | 1,056 m<sup>2</sup>

aProperties presents this modern office of 1.056 sqm divided into 3 floors in the MadBit area, with the possibility to deliver it with furniture. Next to the Business Centre there is a public car park with which there is an agreement for the reservation of vouchers (24 hours or daytime) for the tenants of the property. On the top floor of the building there is a large dining room with terrace for the exclusive use of tenants. Independent VRV air-conditioning system controlled by modules from the management system. The offices have the following qualities: False metal ceiling, recessed lighting 60x60, False porcelain stoneware floor with Akerman network, Power network for workstations, Aluminium exterior carpentry with thermal bridge break, RF access door and smooth paint on vertical surfaces. Ground floor: 272,66 m² + 127,28 m². Mezzanine: 221,01 m² Semi-basement: 435,24 m². Nearest Metro station: San Blas (Line 7), less than 5 minutes walk. García Noblejas (Line 7): about 10 minutes walk. Ciudad Lineal (Line 5): about 15 minutes on foot. Nearby bus stops: Lines 28, 105, 109, 153, 286, 288, 289 and N5, with quick connections to other areas of the city. Road access: Excellent connection to the M-30 and other main arteries in Madrid, ideal for p [...]