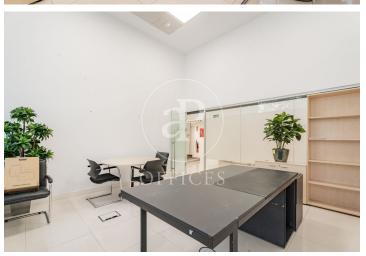

## 10,560 € | 1,056 m<sup>2</sup>

aProperties presents this modern office of 1.056 sqm divided into 3 floors in the MadBit area, with the possibility to deliver it with furniture. Next to the Business Centre there is a public car park with which there is an agreement for the reservation of vouchers (24 hours or daytime) for the tenants of the property. On the top floor of the building there is a large dining room with terrace for the exclusive use of tenants. Independent VRV air-conditioning system controlled by modules from the management system. The offices have the following qualities: False metal ceiling, recessed lighting 60x60, False porcelain stoneware floor with Akerman network, Power network for workstations, Aluminium exterior carpentry with thermal bridge break, RF access door and smooth paint on vertical surfaces. Ground floor: 272,66 m² + 127,28 m². Mezzanine: 221,01 m² Semi-basement: 435,24 m². Nearest Metro station: San Blas (Line 7), less than 5 minutes walk. García Noblejas (Line 7): about 10 minutes walk. Ciudad Lineal (Line 5): about 15 minutes on foot. Nearby bus stops: Lines 28, 105, 109, 153, 286, 288, 289 and N5, with quick connections to other areas of the city. Road access: Excellent connection to the M-30 and other main arteries in Madrid, ideal for p [...]