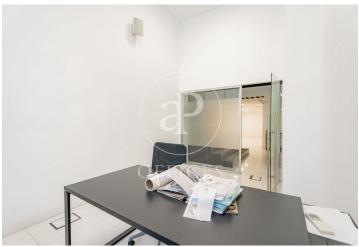

## 10,560 € | 1,056 m<sup>2</sup>

aProperties presents this modern office of 1.056 sqm divided into 3 floors in the MadBit area, with the possibility to deliver it with furniture. Next to the Business Centre there is a public car park with which there is an agreement for the reservation of vouchers (24 hours or daytime) for the tenants of the property. On the top floor of the building there is a large dining room with terrace for the exclusive use of tenants. Independent VRV air-conditioning system controlled by modules from the management system. The offices have the following qualities: False metal ceiling, recessed lighting 60x60, False porcelain stoneware floor with Akerman network, Power network for workstations, Aluminium exterior carpentry with thermal bridge break, RF access door and smooth paint on vertical surfaces. Ground floor: 272,66 m² + 127,28 m². Mezzanine: 221,01 m² Semi-basement: 435,24 m². Nearest Metro station: San Blas (Line 7), less than 5 minutes walk. García Noblejas (Line 7): about 10 minutes walk. Ciudad Lineal (Line 5): about 15 minutes on foot. Nearby bus stops: Lines 28, 105, 109, 153, 286, 288, 289 and N5, with quick connections to other areas of the city. Road access: Excellent connection to the M-30 and other main arteries in Madrid, ideal for p [...]