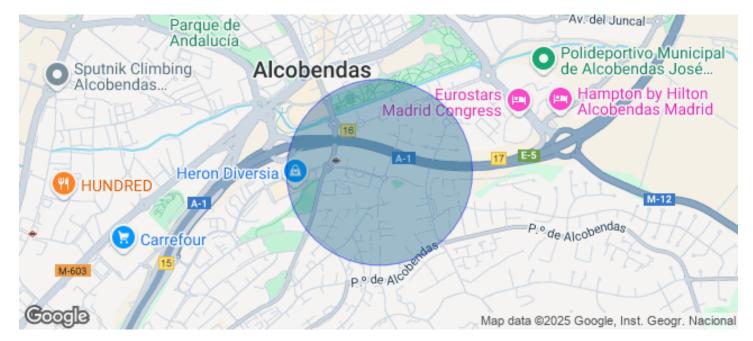

## Price from 8,797 € | Surface 463 m<sup>2</sup> - 1403 m<sup>2</sup> | 3 Units

EXCLUSIVE BUILDING WITH OFFICES AVAILABLE IN AVENIDA DE EUROPA. Exclusive office building located in the Arroyo de la Vega business park, in the municipality of Alcobenda; it has modular floors with areas of 1,403m2 with the possibility of segregating into 463m2 and 940m2. The floors have a modular raised floor, modular acoustic false ceiling that can be registered, free height of 2.90 meters, and sectorized VRV air conditioning by zones. In addition, it has exceptional natural light. There is the possibility of renting indoor and outdoor parking spaces, as well as storage rooms available. The building enjoys excellent visibility from the A-1 highway; it is located just a few minutes from shopping and restaurants. Perfectly connected to the public transport network, with subway stop at 500 meters (La Moraleja) and bus stop a few meters away. Easy connection to the A-1 M-12 and M-40, it is 13 minutes by car from Adolfo Suarez airport, 10 minutes from Chamartin station and 17 minutes from Atocha station. Can you imagine working here?