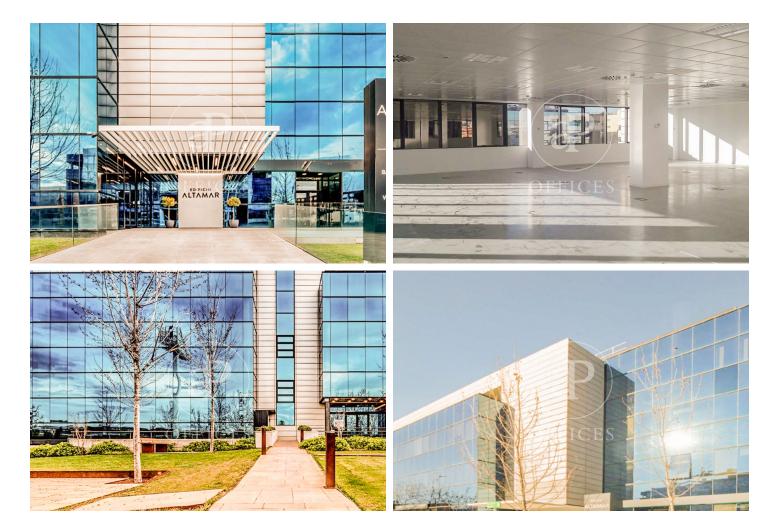

## Price from 8,797 € | Surface 463 m<sup>2</sup> - 1403 m<sup>2</sup> | 3 Units

EXCLUSIVE BUILDING WITH OFFICES AVAILABLE IN AVENIDA DE EUROPA. Exclusive office building located in the Arroyo de la Vega business park, in the municipality of Alcobenda; it has modular floors with areas of 1,403m2 with the possibility of segregating into 463m2 and 940m2. The floors have a modular raised floor, modular acoustic false ceiling that can be registered, free height of 2.90 meters, and sectorized VRV air conditioning by zones. In addition, it has exceptional natural light. There is the possibility of renting indoor and outdoor parking spaces, as well as storage rooms available. The building enjoys excellent visibility from the A-1 highway; it is located just a few minutes from shopping and restaurants. Perfectly connected to the public transport network, with subway stop at 500 meters (La Moraleja) and bus stop a few meters away. Easy connection to the A-1 M-12 and M-40, it is 13 minutes by car from Adolfo Suarez airport, 10 minutes from Chamartin station and 17 minutes from Atocha station. Can you imagine working here?