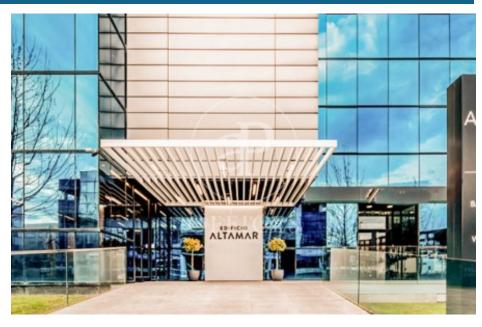

## 8,797 € | 940 m<sup>2</sup> | 19 €/m<sup>2</sup> | IBI Incluido en los gastos | Charges Incluidos en renta.

EXCLUSIVE BUILDING WITH OFFICES AVAILABLE IN AVENIDA DE EUROPA. Exclusive office building located in the Arroyo de la Vega business park, in the municipality of Alcobenda; it has modular floors with areas of 1,403m2 with the possibility of segregating into 463m2 and 940m2. The floors have a modular raised floor, modular acoustic false ceiling that can be registered, free height of 2.90 meters, and sectorized VRV air conditioning by zones. In addition, it has exceptional natural light. There is the possibility of renting indoor and outdoor parking spaces, as well as storage rooms available. The building enjoys excellent visibility from the A-1 highway; it is located just a few minutes from shopping and restaurants. Perfectly connected to the public transport network, with subway stop at 500 meters (La Moraleja) and bus stop a few meters away. Easy connection to the A-1 M-12 and M-40, it is 13 minutes by car from Adolfo Suarez airport, 10 minutes from Chamartin station and 17 minutes from Atocha station. Can you imagine working here?