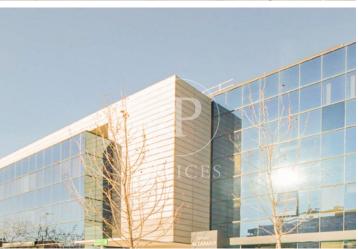

## 8,797 € | 940 m<sup>2</sup> | 19 €/m<sup>2</sup> | IBI Incluido en los gastos | Charges Incluidos en renta.

EXCLUSIVE BUILDING WITH OFFICES AVAILABLE IN AVENIDA DE EUROPA. Exclusive office building located in the Arroyo de la Vega business park, in the municipality of Alcobenda; it has modular floors with areas of 1,403m2 with the possibility of segregating into 463m2 and 940m2. The floors have a modular raised floor, modular acoustic false ceiling that can be registered, free height of 2.90 meters, and sectorized VRV air conditioning by zones. In addition, it has exceptional natural light. There is the possibility of renting indoor and outdoor parking spaces, as well as storage rooms available. The building enjoys excellent visibility from the A-1 highway; it is located just a few minutes from shopping and restaurants. Perfectly connected to the public transport network, with subway stop at 500 meters (La Moraleja) and bus stop a few meters away. Easy connection to the A-1 M-12 and M-40, it is 13 minutes by car from Adolfo Suarez airport, 10 minutes from Chamartin station and 17 minutes from Atocha station. Can you imagine working here?