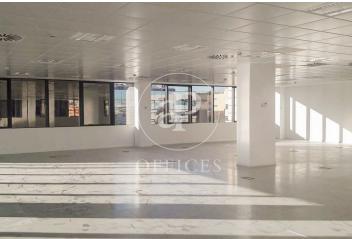

## 8,797 € | 940 m<sup>2</sup> | 19 €/m<sup>2</sup> | IBI Incluido en los gastos | Charges Incluidos en renta.

EXCLUSIVE BUILDING WITH OFFICES AVAILABLE IN AVENIDA DE EUROPA. Exclusive office building located in the Arroyo de la Vega business park, in the municipality of Alcobenda; it has modular floors with areas of 1,403m2 with the possibility of segregating into 463m2 and 940m2. The floors have a modular raised floor, modular acoustic false ceiling that can be registered, free height of 2.90 meters, and sectorized VRV air conditioning by zones. In addition, it has exceptional natural light. There is the possibility of renting indoor and outdoor parking spaces, as well as storage rooms available. The building enjoys excellent visibility from the A-1 highway; it is located just a few minutes from shopping and restaurants. Perfectly connected to the public transport network, with subway stop at 500 meters (La Moraleja) and bus stop a few meters away. Easy connection to the A-1 M-12 and M-40, it is 13 minutes by car from Adolfo Suarez airport, 10 minutes from Chamartin station and 17 minutes from Atocha station. Can you imagine working here?