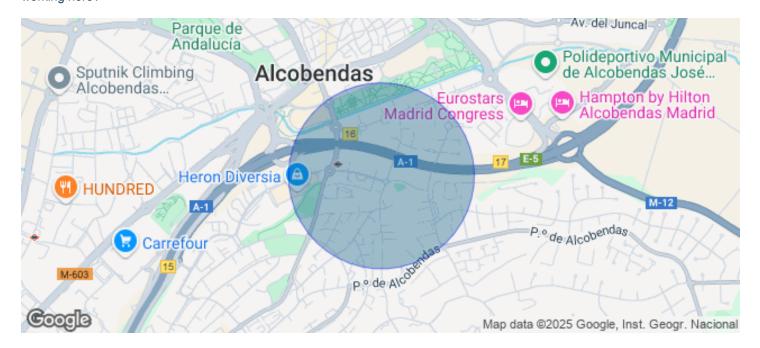

## 8,797 € | 940 m<sup>2</sup> | 19 €/m<sup>2</sup> | IBI Incluido en los gastos | Charges Incluidos en renta.

EXCLUSIVE BUILDING WITH OFFICES AVAILABLE IN AVENIDA DE EUROPA. Exclusive office building located in the Arroyo de la Vega business park, in the municipality of Alcobenda; it has modular floors with areas of 1,403m2 with the possibility of segregating into 463m2 and 940m2. The floors have a modular raised floor, modular acoustic false ceiling that can be registered, free height of 2.90 meters, and sectorized VRV air conditioning by zones. In addition, it has exceptional natural light. There is the possibility of renting indoor and outdoor parking spaces, as well as storage rooms available. The building enjoys excellent visibility from the A-1 highway; it is located just a few minutes from shopping and restaurants. Perfectly connected to the public transport network, with subway stop at 500 meters (La Moraleja) and bus stop a few meters away. Easy connection to the A-1 M-12 and M-40, it is 13 minutes by car from Adolfo Suarez airport, 10 minutes from Chamartin station and 17 minutes from Atocha station. Can you imagine working here?