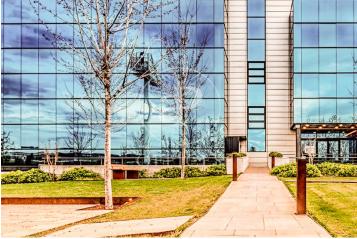

## 8,797 € | 940 m<sup>2</sup> | 19 €/m<sup>2</sup> | IBI Incluido en los gastos | Charges Incluidos en renta.

EXCLUSIVE BUILDING WITH OFFICES AVAILABLE IN AVENIDA DE EUROPA. Exclusive office building located in the Arroyo de la Vega business park, in the municipality of Alcobenda; it has modular floors with areas of 1,403m2 with the possibility of segregating into 463m2 and 940m2. The floors have a modular raised floor, modular acoustic false ceiling that can be registered, free height of 2.90 meters, and sectorized VRV air conditioning by zones. In addition, it has exceptional natural light. There is the possibility of renting indoor and outdoor parking spaces, as well as storage rooms available. The building enjoys excellent visibility from the A-1 highway; it is located just a few minutes from shopping and restaurants. Perfectly connected to the public transport network, with subway stop at 500 meters (La Moraleja) and bus stop a few meters away. Easy connection to the A-1 M-12 and M-40, it is 13 minutes by car from Adolfo Suarez airport, 10 minutes from Chamartin station and 17 minutes from Atocha station. Can you imagine working here?