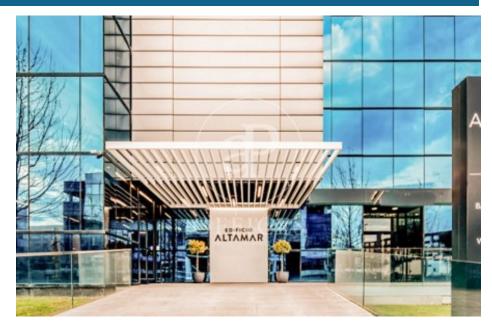

## 8,797 € | 1,403 m<sup>2</sup> | 18 €/m<sup>2</sup> | IBI Incluido en los gastos | Charges Incluidos en renta.

EXCLUSIVE BUILDING WITH OFFICES AVAILABLE IN AVENIDA DE EUROPA. Exclusive office building located in the Arroyo de la Vega business park, in the municipality of Alcobenda; it has modular floors with areas of 1,403m2 with the possibility of segregating into 463m2 and 940m2. The floors have a modular raised floor, modular acoustic false ceiling that can be registered, free height of 2.90 meters, and sectorized VRV air conditioning by zones. In addition, it has exceptional natural light. There is the possibility of renting indoor and outdoor parking spaces, as well as storage rooms available. The building enjoys excellent visibility from the A-1 highway; it is located just a few minutes from shopping and restaurants. Perfectly connected to the public transport network, with subway stop at 500 meters (La Moraleja) and bus stop a few meters away. Easy connection to the A-1 M-12 and M-40, it is 13 minutes by car from Adolfo Suarez airport, 10 minutes from Chamartin station and 17 minutes from Atocha station. Can you imagine working here?