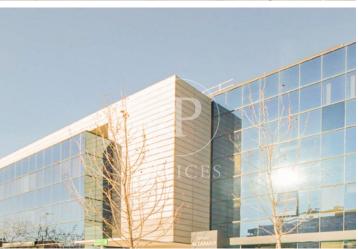

## 8,797 € | 1,403 m<sup>2</sup> | 18 €/m<sup>2</sup> | IBI Incluido en los gastos | Charges Incluidos en renta.

EXCLUSIVE BUILDING WITH OFFICES AVAILABLE IN AVENIDA DE EUROPA. Exclusive office building located in the Arroyo de la Vega business park, in the municipality of Alcobenda; it has modular floors with areas of 1,403m2 with the possibility of segregating into 463m2 and 940m2. The floors have a modular raised floor, modular acoustic false ceiling that can be registered, free height of 2.90 meters, and sectorized VRV air conditioning by zones. In addition, it has exceptional natural light. There is the possibility of renting indoor and outdoor parking spaces, as well as storage rooms available. The building enjoys excellent visibility from the A-1 highway; it is located just a few minutes from shopping and restaurants. Perfectly connected to the public transport network, with subway stop at 500 meters (La Moraleja) and bus stop a few meters away. Easy connection to the A-1 M-12 and M-40, it is 13 minutes by car from Adolfo Suarez airport, 10 minutes from Chamartin station and 17 minutes from Atocha station. Can you imagine working here?