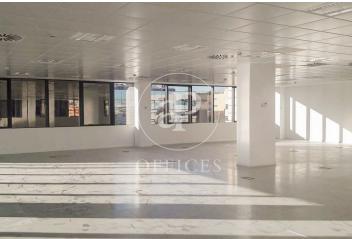

## 8,797 € | 1,403 m<sup>2</sup> | 18 €/m<sup>2</sup> | IBI Incluido en los gastos | Charges Incluidos en renta.

EXCLUSIVE BUILDING WITH OFFICES AVAILABLE IN AVENIDA DE EUROPA. Exclusive office building located in the Arroyo de la Vega business park, in the municipality of Alcobenda; it has modular floors with areas of 1,403m2 with the possibility of segregating into 463m2 and 940m2. The floors have a modular raised floor, modular acoustic false ceiling that can be registered, free height of 2.90 meters, and sectorized VRV air conditioning by zones. In addition, it has exceptional natural light. There is the possibility of renting indoor and outdoor parking spaces, as well as storage rooms available. The building enjoys excellent visibility from the A-1 highway; it is located just a few minutes from shopping and restaurants. Perfectly connected to the public transport network, with subway stop at 500 meters (La Moraleja) and bus stop a few meters away. Easy connection to the A-1 M-12 and M-40, it is 13 minutes by car from Adolfo Suarez airport, 10 minutes from Chamartin station and 17 minutes from Atocha station. Can you imagine working here?