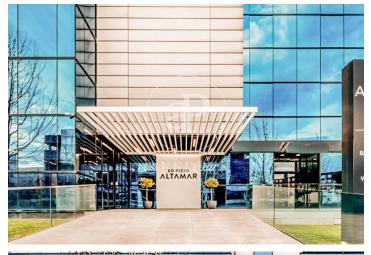

## 8,797 € | 1,403 m<sup>2</sup> | 18 €/m<sup>2</sup> | IBI Incluido en los gastos | Charges Incluidos en renta.

EXCLUSIVE BUILDING WITH OFFICES AVAILABLE IN AVENIDA DE EUROPA. Exclusive office building located in the Arroyo de la Vega business park, in the municipality of Alcobenda; it has modular floors with areas of 1,403m2 with the possibility of segregating into 463m2 and 940m2. The floors have a modular raised floor, modular acoustic false ceiling that can be registered, free height of 2.90 meters, and sectorized VRV air conditioning by zones. In addition, it has exceptional natural light. There is the possibility of renting indoor and outdoor parking spaces, as well as storage rooms available. The building enjoys excellent visibility from the A-1 highway; it is located just a few minutes from shopping and restaurants. Perfectly connected to the public transport network, with subway stop at 500 meters (La Moraleja) and bus stop a few meters away. Easy connection to the A-1 M-12 and M-40, it is 13 minutes by car from Adolfo Suarez airport, 10 minutes from Chamartin station and 17 minutes from Atocha station. Can you imagine working here?