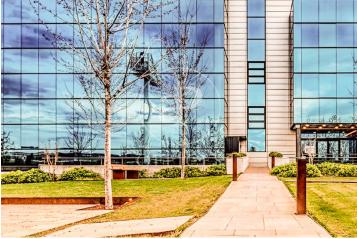

## 8,797 € | 1,403 m<sup>2</sup> | 18 €/m<sup>2</sup> | IBI Incluido en los gastos | Charges Incluidos en renta.

EXCLUSIVE BUILDING WITH OFFICES AVAILABLE IN AVENIDA DE EUROPA. Exclusive office building located in the Arroyo de la Vega business park, in the municipality of Alcobenda; it has modular floors with areas of 1,403m2 with the possibility of segregating into 463m2 and 940m2. The floors have a modular raised floor, modular acoustic false ceiling that can be registered, free height of 2.90 meters, and sectorized VRV air conditioning by zones. In addition, it has exceptional natural light. There is the possibility of renting indoor and outdoor parking spaces, as well as storage rooms available. The building enjoys excellent visibility from the A-1 highway; it is located just a few minutes from shopping and restaurants. Perfectly connected to the public transport network, with subway stop at 500 meters (La Moraleja) and bus stop a few meters away. Easy connection to the A-1 M-12 and M-40, it is 13 minutes by car from Adolfo Suarez airport, 10 minutes from Chamartin station and 17 minutes from Atocha station. Can you imagine working here?