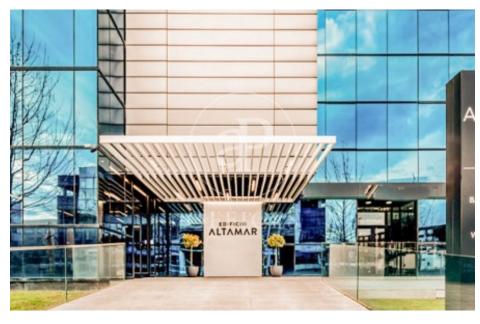

## Price from 8,797 € | Surface 463 m<sup>2</sup> - 1403 m<sup>2</sup> | 3 Units

EXCLUSIVE BUILDING WITH OFFICES AVAILABLE IN AVENIDA DE EUROPA. Exclusive office building located in the Arroyo de la Vega business park, in the municipality of Alcobenda; it has modular floors with areas of 1,403m2 with the possibility of segregating into 463m2 and 940m2. The floors have a modular raised floor, modular acoustic false ceiling that can be registered, free height of 2.90 meters, and sectorized VRV air conditioning by zones. In addition, it has exceptional natural light. There is the possibility of renting indoor and outdoor parking spaces, as well as storage rooms available. The building enjoys excellent visibility from the A-1 highway; it is located just a few minutes from shopping and restaurants. Perfectly connected to the public transport network, with subway stop at 500 meters (La Moraleja) and bus stop a few meters away. Easy connection to the A-1 M-12 and M-40, it is 13 minutes by car from Adolfo Suarez airport, 10 minutes from Chamartin station and 17 minutes from Atocha station. Can you imagine working here?