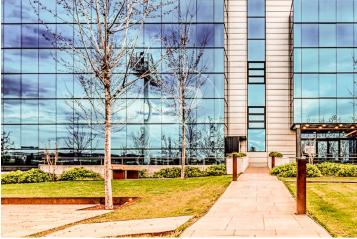

## Price from 8,797 € | Surface 463 m<sup>2</sup> - 1403 m<sup>2</sup> | 3 Units

EXCLUSIVE BUILDING WITH OFFICES AVAILABLE IN AVENIDA DE EUROPA. Exclusive office building located in the Arroyo de la Vega business park, in the municipality of Alcobenda; it has modular floors with areas of 1,403m2 with the possibility of segregating into 463m2 and 940m2. The floors have a modular raised floor, modular acoustic false ceiling that can be registered, free height of 2.90 meters, and sectorized VRV air conditioning by zones. In addition, it has exceptional natural light. There is the possibility of renting indoor and outdoor parking spaces, as well as storage rooms available. The building enjoys excellent visibility from the A-1 highway; it is located just a few minutes from shopping and restaurants. Perfectly connected to the public transport network, with subway stop at 500 meters (La Moraleja) and bus stop a few meters away. Easy connection to the A-1 M-12 and M-40, it is 13 minutes by car from Adolfo Suarez airport, 10 minutes from Chamartin station and 17 minutes from Atocha station. Can you imagine working here?