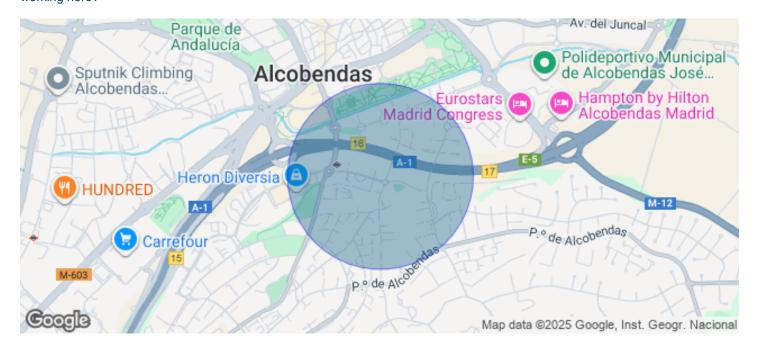

## Price from 8,797 € | Surface 463 m<sup>2</sup> - 1403 m<sup>2</sup> | 3 Units

EXCLUSIVE BUILDING WITH OFFICES AVAILABLE IN AVENIDA DE EUROPA. Exclusive office building located in the Arroyo de la Vega business park, in the municipality of Alcobenda; it has modular floors with areas of 1,403m2 with the possibility of segregating into 463m2 and 940m2. The floors have a modular raised floor, modular acoustic false ceiling that can be registered, free height of 2.90 meters, and sectorized VRV air conditioning by zones. In addition, it has exceptional natural light. There is the possibility of renting indoor and outdoor parking spaces, as well as storage rooms available. The building enjoys excellent visibility from the A-1 highway; it is located just a few minutes from shopping and restaurants. Perfectly connected to the public transport network, with subway stop at 500 meters (La Moraleja) and bus stop a few meters away. Easy connection to the A-1 M-12 and M-40, it is 13 minutes by car from Adolfo Suarez airport, 10 minutes from Chamartin station and 17 minutes from Atocha station. Can you imagine working here?