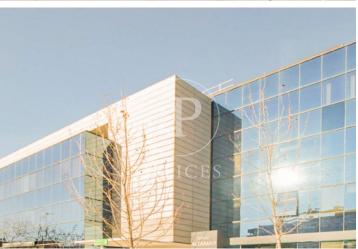

## Price from 8,797 € | Surface 463 m<sup>2</sup> - 1403 m<sup>2</sup> | 3 Units

EXCLUSIVE BUILDING WITH OFFICES AVAILABLE IN AVENIDA DE EUROPA. Exclusive office building located in the Arroyo de la Vega business park, in the municipality of Alcobenda; it has modular floors with areas of 1,403m2 with the possibility of segregating into 463m2 and 940m2. The floors have a modular raised floor, modular acoustic false ceiling that can be registered, free height of 2.90 meters, and sectorized VRV air conditioning by zones. In addition, it has exceptional natural light. There is the possibility of renting indoor and outdoor parking spaces, as well as storage rooms available. The building enjoys excellent visibility from the A-1 highway; it is located just a few minutes from shopping and restaurants. Perfectly connected to the public transport network, with subway stop at 500 meters (La Moraleja) and bus stop a few meters away. Easy connection to the A-1 M-12 and M-40, it is 13 minutes by car from Adolfo Suarez airport, 10 minutes from Chamartin station and 17 minutes from Atocha station. Can you imagine working here?