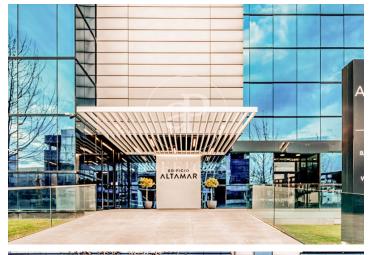

## Price from 8,797 € | Surface 463 m<sup>2</sup> - 1403 m<sup>2</sup> | 3 Units

EXCLUSIVE BUILDING WITH OFFICES AVAILABLE IN AVENIDA DE EUROPA. Exclusive office building located in the Arroyo de la Vega business park, in the municipality of Alcobenda; it has modular floors with areas of 1,403m2 with the possibility of segregating into 463m2 and 940m2. The floors have a modular raised floor, modular acoustic false ceiling that can be registered, free height of 2.90 meters, and sectorized VRV air conditioning by zones. In addition, it has exceptional natural light. There is the possibility of renting indoor and outdoor parking spaces, as well as storage rooms available. The building enjoys excellent visibility from the A-1 highway; it is located just a few minutes from shopping and restaurants. Perfectly connected to the public transport network, with subway stop at 500 meters (La Moraleja) and bus stop a few meters away. Easy connection to the A-1 M-12 and M-40, it is 13 minutes by car from Adolfo Suarez airport, 10 minutes from Chamartin station and 17 minutes from Atocha station. Can you imagine working here?