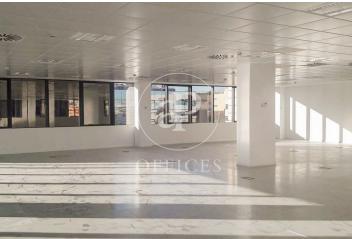

## Price from 8,797 € | Surface 463 m<sup>2</sup> - 1403 m<sup>2</sup> | 3 Units

EXCLUSIVE BUILDING WITH OFFICES AVAILABLE IN AVENIDA DE EUROPA. Exclusive office building located in the Arroyo de la Vega business park, in the municipality of Alcobenda; it has modular floors with areas of 1,403m2 with the possibility of segregating into 463m2 and 940m2. The floors have a modular raised floor, modular acoustic false ceiling that can be registered, free height of 2.90 meters, and sectorized VRV air conditioning by zones. In addition, it has exceptional natural light. There is the possibility of renting indoor and outdoor parking spaces, as well as storage rooms available. The building enjoys excellent visibility from the A-1 highway; it is located just a few minutes from shopping and restaurants. Perfectly connected to the public transport network, with subway stop at 500 meters (La Moraleja) and bus stop a few meters away. Easy connection to the A-1 M-12 and M-40, it is 13 minutes by car from Adolfo Suarez airport, 10 minutes from Chamartin station and 17 minutes from Atocha station. Can you imagine working here?